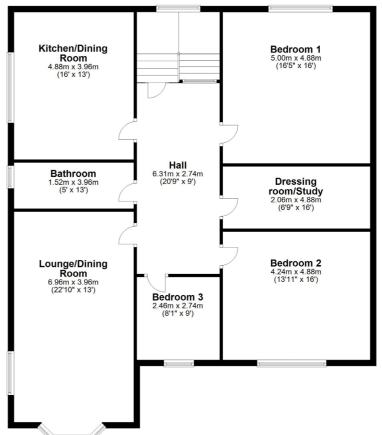

## FLAT 1, 19 WOODROW ROAD POLLOKSHIELDS

www.corumproperty.co.uk

- 3 | BEDROOMS
- 1 | BATHROOM
- 1 | PUBLIC ROOM
- 1 | STUDY/DRESSING ROOM

A substantial 5 apartment upper conversion of this striking attached blonde sandstone villa.

- Private lower hall, staircase and upper landing
- Significant double aspect main lounge
- Beautifully appointed dining sized kitchen
- 3 bedrooms, study/dressing room
- Refurbished main bathroom
- Gas central heating, driveway, garage, private gardens/front