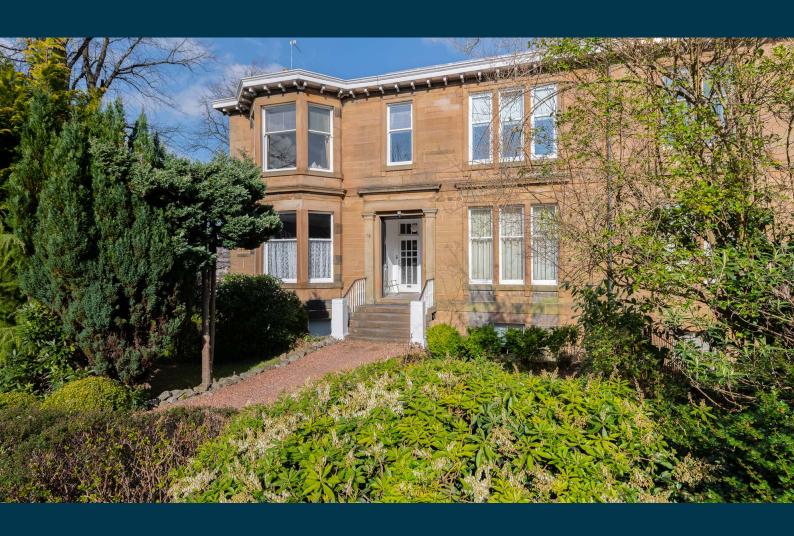

## FLAT 1, 19 WOODROW ROAD POLLOKSHIELDS

www.corumproperty.co.uk

- 3 | BEDROOMS
- 1 | BATHROOM
- 1 | PUBLIC ROOM
- 1 | STUDY/DRESSING ROOM

A substantial 5 apartment upper conversion of this striking attached blonde sandstone villa.

- Private lower hall, staircase and upper landing
- Significant double aspect main lounge
- Beautifully appointed dining sized kitchen
- 3 bedrooms, study/dressing room
- Refurbished main bathroom
- Gas central heating, driveway, garage, private gardens/front