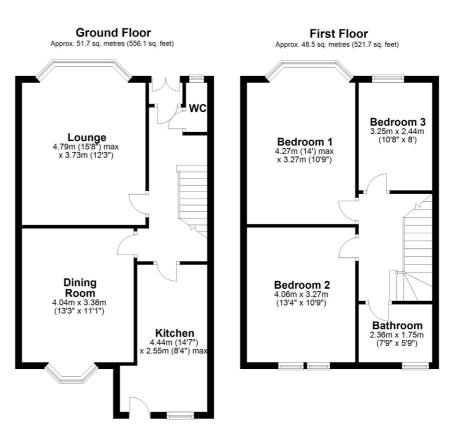

Sat Nav: 51 Beaufort Avenue, Newlands, G43 2YL

SS4116

\*All measurements and distances are approximate. Floorplans are for illustration purposes and may not be to scale.

> For the full home report visit www.corumproperty.co.uk