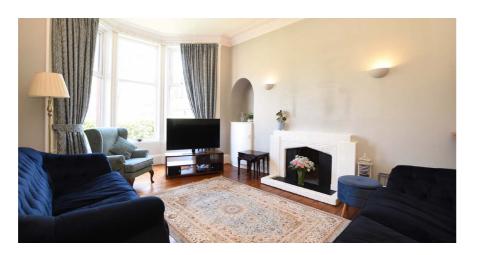

- Private hallway with inbuilt storage
- Bay windowed lounge
- 3 double bedrooms, master ensuite
- Modern fitted kitchen with space for dining
- Main bathroom, gas central heating, double glazed windows
- Private garden front and side garden (enclosed)