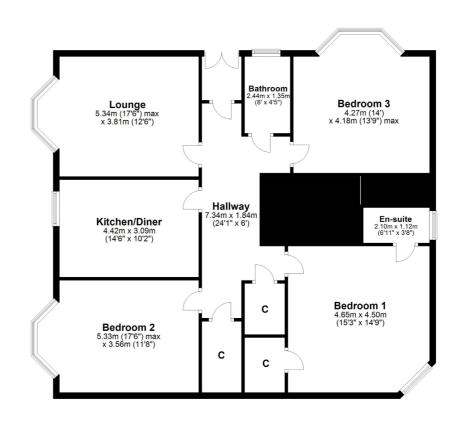

- Private hallway with inbuilt storage
- Bay windowed lounge
- 3 double bedrooms, master ensuite
- Modern fitted kitchen with space for dining
- Main bathroom, gas central heating, double glazed windows
- Private garden front and side garden (enclosed)

## SS4117

\*All measurements and distances are approximate. Floorplans are for illustration purposes and may not be to scale.

For the full home report visit **www.corumproperty.co.uk** 