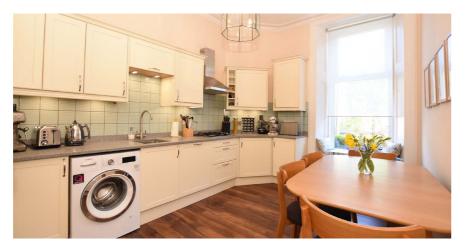

- Private hallway with inbuilt storage
- Bay windowed lounge
- 3 double bedrooms, master ensuite
- Modern fitted kitchen with space for dining
- Main bathroom, gas central heating, double glazed windows
- Private garden front and side garden (enclosed)