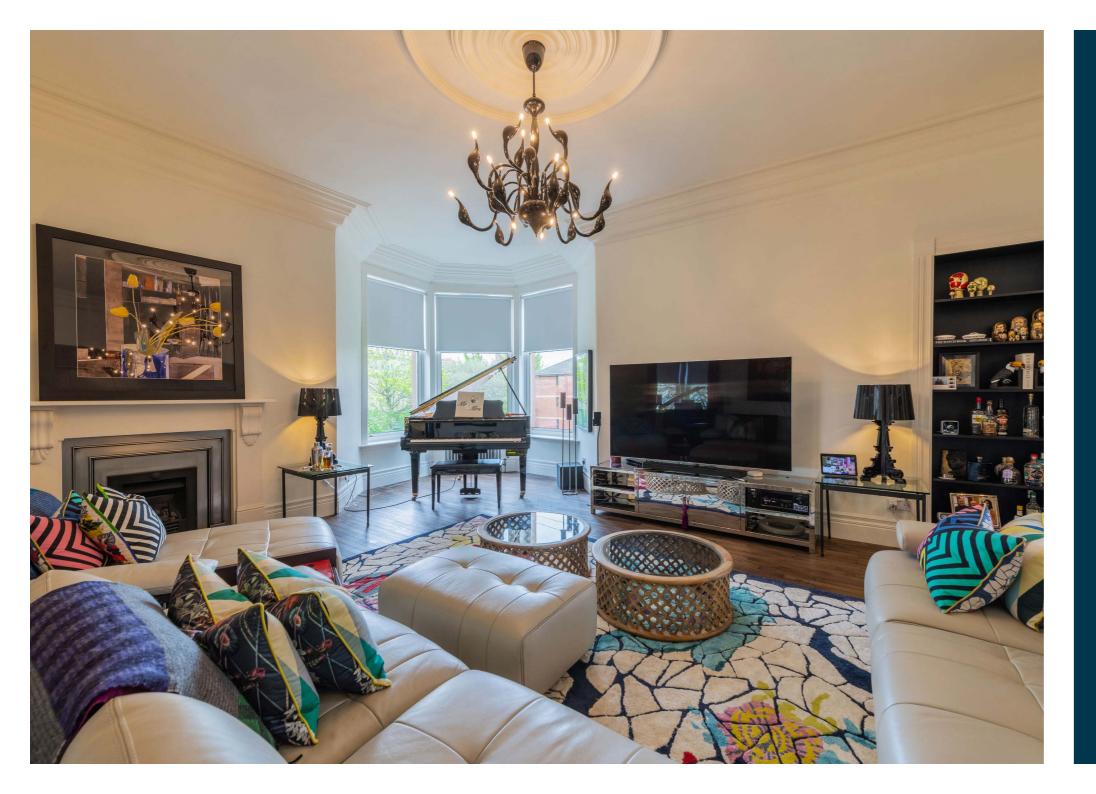

The property now comprises: entrance vestibule with beautiful entrance door with bespoke stained glass feature, 42ft hallway with three generous store cupboards, large corner lounge with lovely oriel window and feature fireplace. The kitchen has been moved from its former position to now sit open plan to the lounge, with a great range of units, quality inbuilt appliances and stunning display of granite worktops and breakfast bar. There are three double sized bedrooms (two with cleverly designed inbuilt wardrobes) and a beautifully appointed main family bathroom with quality sanitaryware, underfloor heating and standalone bath. At the end of the hallway, the owners have now created a master suite which incorporates an entrance hallway, dressing room, large bedroom with bay window and inbuilt storage and an opulent en-suite shower room with twin sinks, impressive walk-in shower and full tiling.

The property enjoys open outlooks from all rooms and maintains period detailing with a luxurious specification throughout. There is double glazing, gas fired central heating, secure entry system into communal close and well tended resident's gardens to rear. Early internal inspection is absolutely imperative.