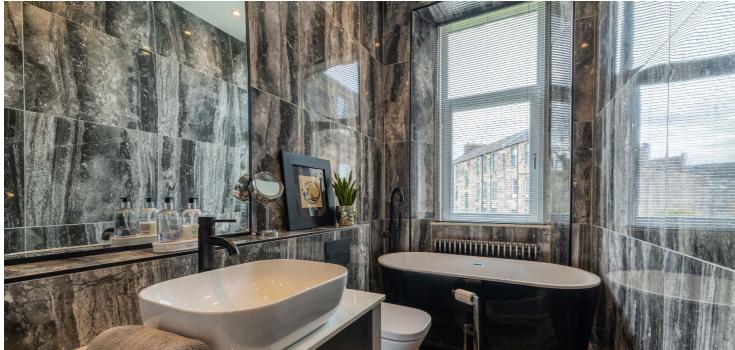

The property now comprises: entrance vestibule with beautiful entrance door with bespoke stained glass feature, 42ft hallway with three generous store cupboards, large corner lounge with lovely oriel window and feature fireplace. The kitchen has been moved from its former position to now sit open plan to the lounge, with a great range of units, quality inbuilt appliances and stunning display of granite worktops and breakfast bar. There are three double sized bedrooms (two with cleverly designed inbuilt wardrobes) and a beautifully appointed main family bathroom with quality sanitaryware, underfloor heating and standalone bath. At the end of the hallway, the owners have now created a master suite which incorporates an entrance hallway, dressing room, large bedroom with bay window and inbuilt storage and an opulent en-suite shower room with twin sinks, impressive walk-in shower and full tiling.

The property enjoys open outlooks from all rooms and maintains period detailing with a luxurious specification throughout. There is double glazing, gas fired central heating, secure entry system into communal close and well tended resident's gardens to rear. Early internal inspection is absolutely imperative.