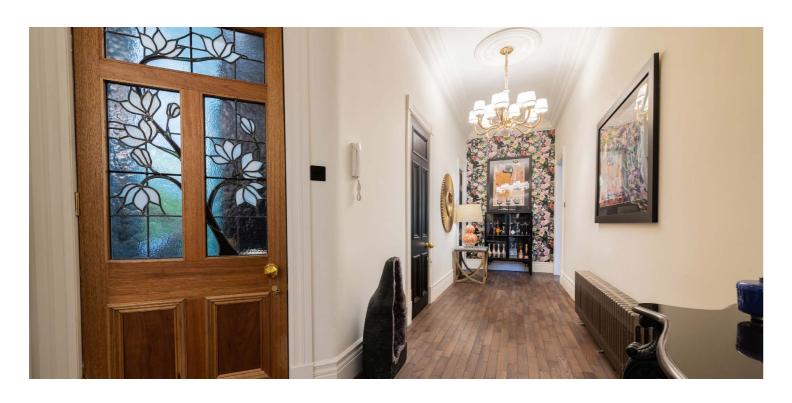

The property now comprises: entrance vestibule with beautiful entrance door with bespoke stained glass feature, 42ft hallway with three generous store cupboards, large corner lounge with lovely oriel window and feature fireplace. The kitchen has been moved from its former position to now sit open plan to the lounge, with a great range of units, quality inbuilt appliances and stunning display of granite worktops and breakfast bar. There are three double sized bedrooms (two with cleverly designed inbuilt wardrobes) and a beautifully appointed main family bathroom with quality sanitaryware, underfloor heating and standalone bath. At the end of the hallway, the owners have now created a master suite which incorporates an entrance hallway, dressing room, large bedroom with bay window and inbuilt storage and an opulent en-suite shower room with twin sinks, impressive walk-in shower and full tiling.