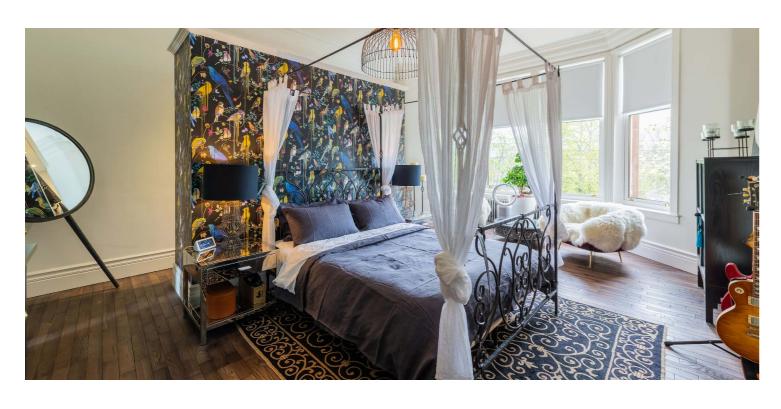

The property now comprises: entrance vestibule with beautiful entrance door with bespoke stained glass feature, 42ft hallway with three generous store cupboards, large corner lounge with lovely oriel window and feature fireplace. The kitchen has been moved from its former position to now sit open plan to the lounge, with a great range of units, quality inbuilt appliances and stunning display of granite worktops and breakfast bar. There are three double sized bedrooms (two with cleverly designed inbuilt wardrobes) and a beautifully appointed main family bathroom with quality sanitaryware, underfloor heating and standalone bath. At the end of the hallway, the owners have now created a master suite which incorporates an entrance hallway, dressing room, large bedroom with bay window and inbuilt storage and an opulent en-suite shower room with twin sinks, impressive walk-in shower and full tiling.

The property enjoys open outlooks from all rooms and maintains period detailing with a luxurious specification throughout. There is double glazing, gas fired central heating, secure entry system into communal close and well tended resident's gardens to rear. Early internal inspection is absolutely imperative.