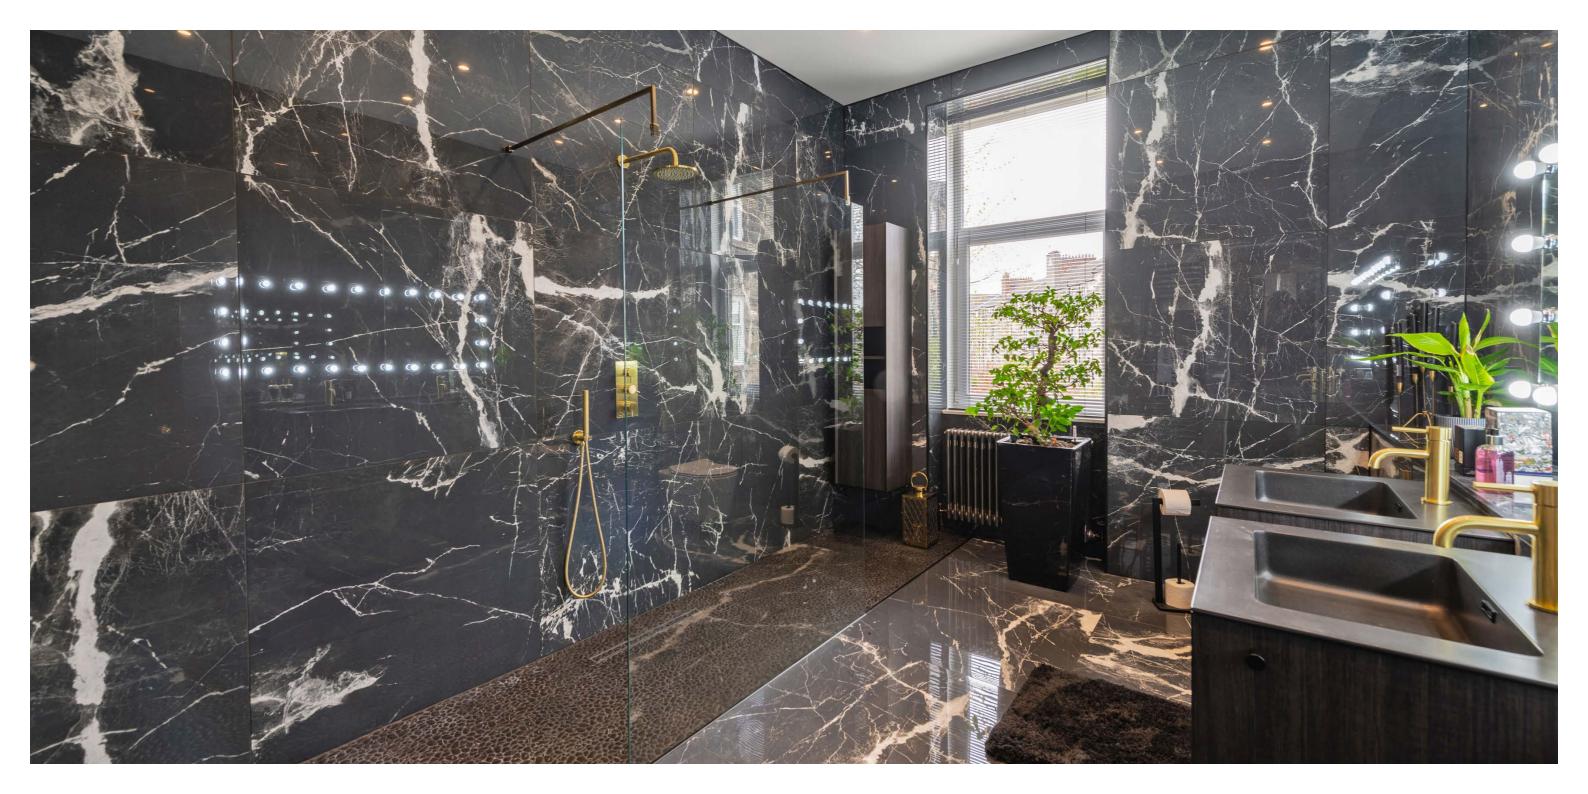

The property now comprises: entrance vestibule with beautiful entrance door with bespoke stained glass feature, 42ft hallway with three generous store cupboards, large corner lounge with lovely oriel window and feature fireplace. The kitchen has been moved from its former position to now sit open plan to the lounge, with a great range of units, quality inbuilt appliances and stunning display of granite worktops and breakfast bar. There are three double sized bedrooms (two with cleverly designed inbuilt wardrobes) and a beautifully appointed main family bathroom with quality sanitaryware, underfloor heating and standalone bath. At the end of the hallway, the owners have now created a master suite which incorporates an entrance hallway, dressing room, large bedroom with bay window and inbuilt storage and an opulent en-suite shower room with twin sinks, impressive walk-in shower and full tiling.

The property enjoys open outlooks from all rooms and maintains period detailing with a luxurious specification throughout. There is double glazing, gas fired central heating, secure entry system into communal close and well tended resident's gardens to rear. Early internal inspection is absolutely imperative.