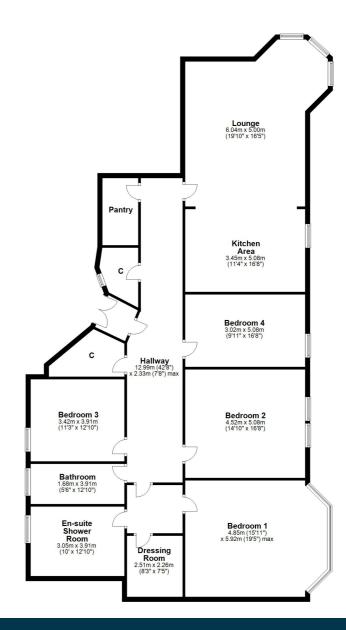

The property now comprises: entrance vestibule with beautiful entrance door with bespoke stained glass feature, 42ft hallway with three generous store cupboards, large corner lounge with lovely oriel window and feature fireplace. The kitchen has been moved from its former position to now sit open plan to the lounge, with a great range of units, quality inbuilt appliances and stunning display of granite worktops and breakfast bar. There are three double sized bedrooms (two with cleverly designed inbuilt wardrobes) and a beautifully appointed main family bathroom with quality sanitaryware, underfloor heating and standalone bath. At the end of the hallway, the owners have now created a master suite which incorporates an entrance hallway, dressing room, large bedroom with bay window and inbuilt storage and an opulent en-suite shower room with twin sinks, impressive walk-in shower and full tiling.

SS4118 | Sat Nav: 9 Fotheringay Road, Pollokshields, G41 4LZ

For the full home report visit www.corumproperty.co.uk

\* All measurements and distances are approximate Floorplans are for illustration purposes and may not be to scale.