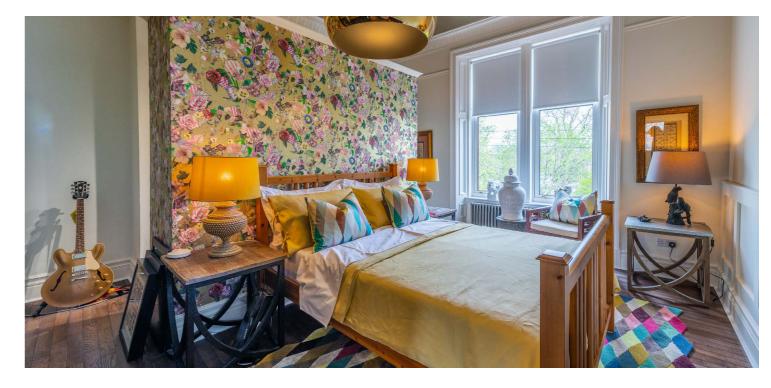

The property now comprises: entrance vestibule with beautiful entrance door with bespoke stained glass feature, 42ft hallway with three generous store cupboards, large corner lounge with lovely oriel window and feature fireplace. The kitchen has been moved from its former position to now sit open plan to the lounge, with a great range of units, quality inbuilt appliances and stunning display of granite worktops and breakfast bar. There are three double sized bedrooms (two with cleverly designed inbuilt wardrobes) and a beautifully appointed main family bathroom with quality sanitaryware, underfloor heating and standalone bath. At the end of the hallway, the owners have now created a master suite which incorporates an entrance hallway, dressing room, large bedroom with bay window and inbuilt storage and an opulent en-suite shower room with twin sinks, impressive walk-in shower and full tiling.

The property enjoys open outlooks from all rooms and maintains period detailing with a luxurious specification throughout. There is double glazing, gas fired central heating, secure entry system into communal close and well tended resident's gardens to rear. Early internal inspection is absolutely imperative.