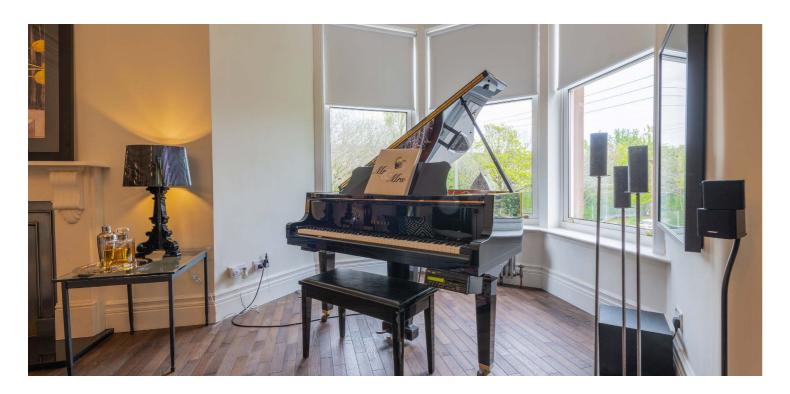

The property now comprises: entrance vestibule with beautiful entrance door with bespoke stained glass feature, 42ft hallway with three generous store cupboards, large corner lounge with lovely oriel window and feature fireplace. The kitchen has been moved from its former position to now sit open plan to the lounge, with a great range of units, quality inbuilt appliances and stunning display of granite worktops and breakfast bar. There are three double sized bedrooms (two with cleverly designed inbuilt wardrobes) and a beautifully appointed main family bathroom with quality sanitaryware, underfloor heating and standalone bath. At the end of the hallway, the owners have now created a master suite which incorporates an entrance hallway, dressing room, large bedroom with bay window and inbuilt storage and an opulent en-suite shower room with twin sinks, impressive walk-in shower and full tiling.

The property enjoys open outlooks from all rooms and maintains period detailing with a luxurious specification throughout. There is double glazing, gas fired central heating, secure entry system into communal close and well tended resident's gardens to rear. Early internal inspection is absolutely imperative.