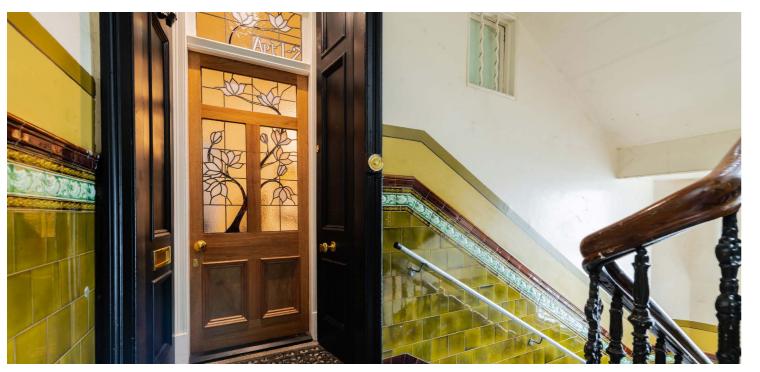

The property now comprises: entrance vestibule with beautiful entrance door with bespoke stained glass feature, 42ft hallway with three generous store cupboards, large corner lounge with lovely oriel window and feature fireplace. The kitchen has been moved from its former position to now sit open plan to the lounge, with a great range of units, quality inbuilt appliances and stunning display of granite worktops and breakfast bar. There are three double sized bedrooms (two with cleverly designed inbuilt wardrobes) and a beautifully appointed main family bathroom with quality sanitaryware, underfloor heating and standalone bath. At the end of the hallway, the owners have now created a master suite which incorporates an entrance hallway, dressing room, large bedroom with bay window and inbuilt storage and an opulent en-suite shower room with twin sinks, impressive walk-in shower and full tiling.