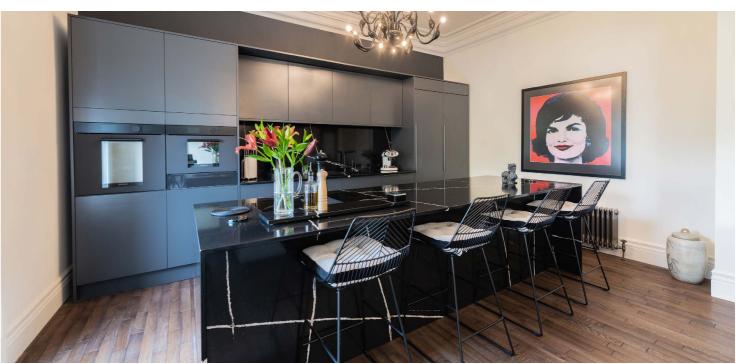

The property now comprises: entrance vestibule with beautiful entrance door with bespoke stained glass feature, 42ft hallway with three generous store cupboards, large corner lounge with lovely oriel window and feature fireplace. The kitchen has been moved from its former position to now sit open plan to the lounge, with a great range of units, quality inbuilt appliances and stunning display of granite worktops and breakfast bar. There are three double sized bedrooms (two with cleverly designed inbuilt wardrobes) and a beautifully appointed main family bathroom with quality sanitaryware, underfloor heating and standalone bath. At the end of the hallway, the owners have now created a master suite which incorporates an entrance hallway, dressing room, large bedroom with bay window and inbuilt storage and an opulent en-suite shower room with twin sinks, impressive walk-in shower and full tiling.