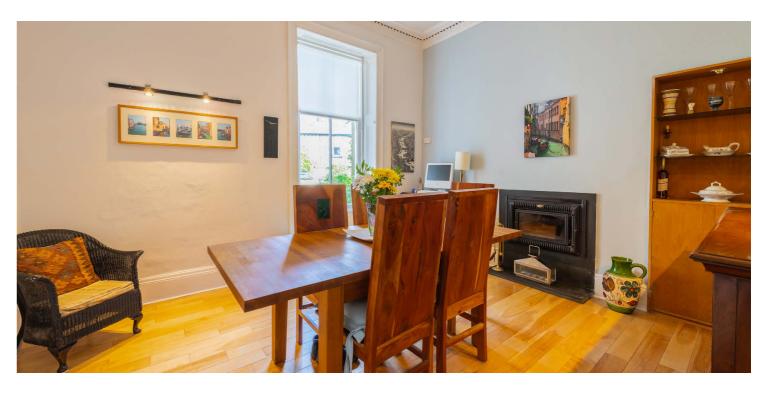

The accommodation includes vestibule via storm doors, bay windowed living room with open working fire, designated dining room with feature wood burner, under stair storage and a large dining sized kitchen with side door to rear garden.