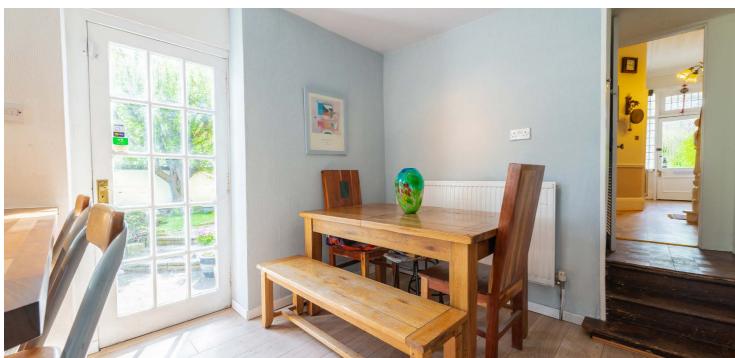

The accommodation includes vestibule via storm doors, bay windowed living room with open working fire, designated dining room with feature wood burner, under stair storage and a large dining sized kitchen with side door to rear garden.