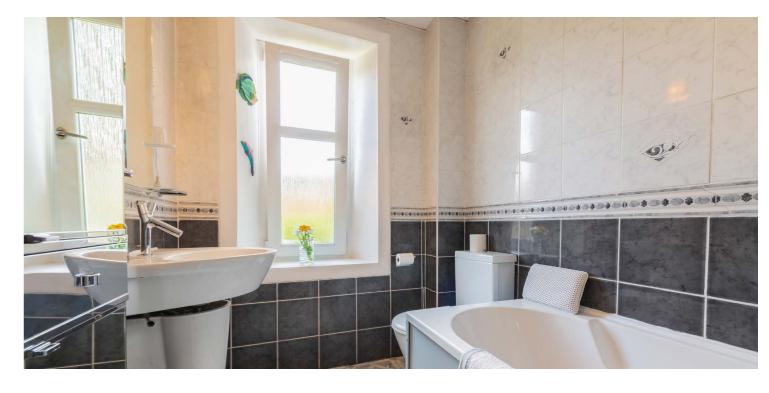

The original staircase leads to a split landing from where four flexible bedrooms are accessed (master with bay window formation) and a three-piece main house bathroom has a shower over the tub. A further fixed stair leads to a convenient floored and lined attic conversion. The attic consists of a landing area, two rooms, four Velux rooflights and a shower room/wc.