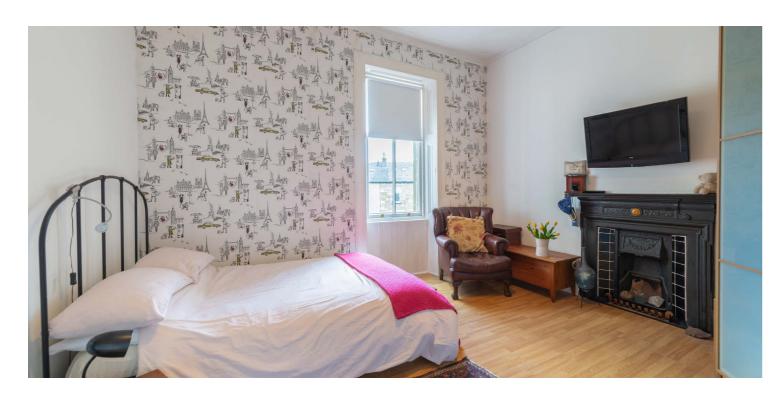

The original staircase leads to a split landing from where four flexible bedrooms are accessed (master with bay window formation) and a three-piece main house bathroom has a shower over the tub. A further fixed stair leads to a convenient floored and lined attic conversion. The attic consists of a landing area, two rooms, four Velux rooflights and a shower room/wc.