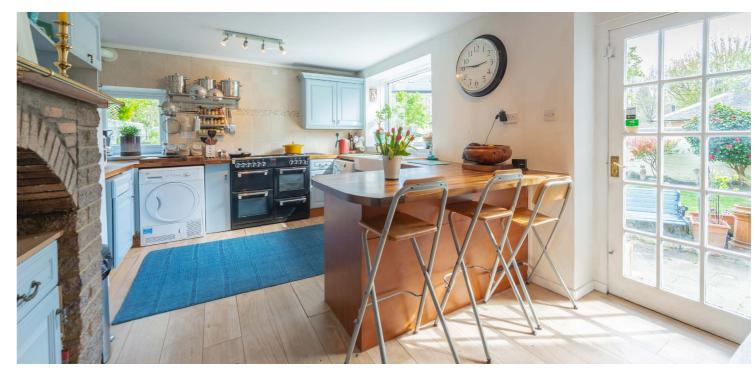

The accommodation includes vestibule via storm doors, bay windowed living room with open working fire, designated dining room with feature wood burner, under stair storage and a large dining sized kitchen with side door to rear garden.