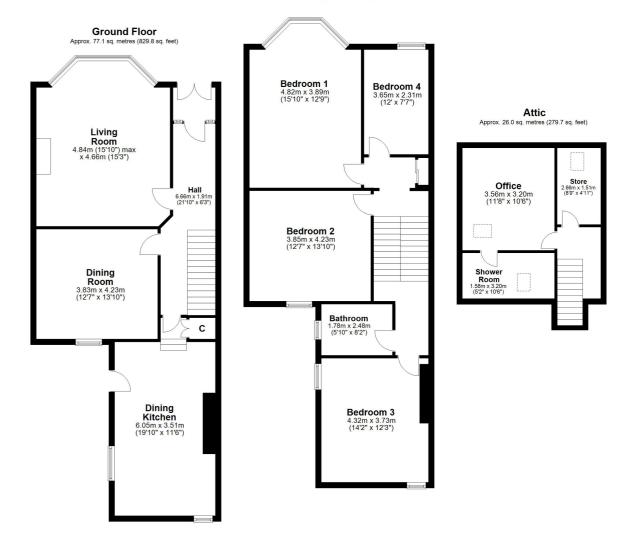

The accommodation includes vestibule via storm doors, bay windowed living room with open working fire, designated dining room with feature wood burner, under stair storage and a large dining sized kitchen with side door to rear garden.

The original staircase leads to a split landing from where four flexible bedrooms are accessed (master with bay window formation) and a three-piece main house bathroom has a shower over the tub. A further fixed stair leads to a convenient floored and lined attic conversion. The attic consists of a landing area, two rooms, four Velux rooflights and a shower room/wc.

The specification includes timber cased window units, gas fired central heating and a security alarm system. Traditional features are retained such as moulded woodwork, ceiling plasterwork and fire surrounds. Stone chipped driveway parking is provided to the front and the property has a wonderful rear garden with boundary walls, potting sheds providing external storage and a delightful greenhouse.

First Floor Approx. 78.9 sq. metres (849.5 sq. feet)

4 Aylmer Road is within half a mile of Newlands Tennis Club and Newlands Park where the popular Dandelion Café is found. Amenities are available at the Sainsburys store in Muirend, the Morrisons store near Shawlands or the Silverburn shopping centre. Langside railway station is approximately 150 yards from the front door operating on the swift Cathcart Circle line whilst junction two of the M77 is only two miles away.