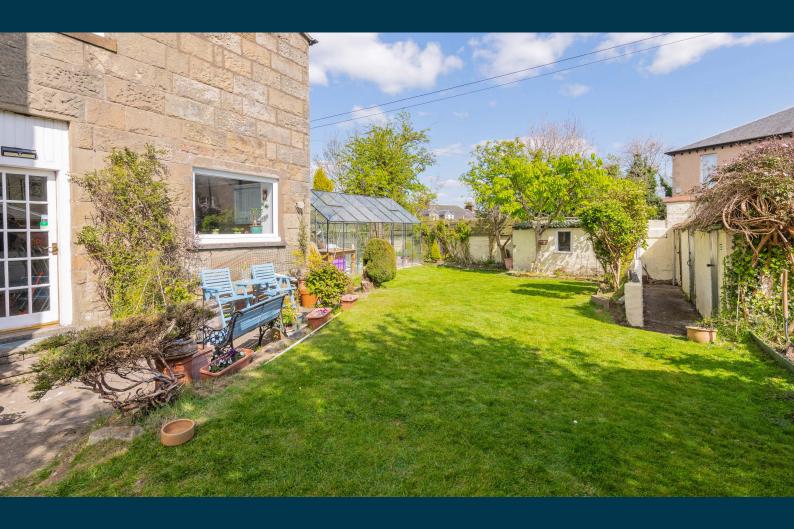

The specification includes timber cased window units, gas fired central heating and a security alarm system. Traditional features are retained such as moulded woodwork, ceiling plasterwork and fire surrounds. Stone chipped driveway parking is provided to the front and the property has a wonderful rear garden with boundary walls, potting sheds providing external storage and a delightful greenhouse.