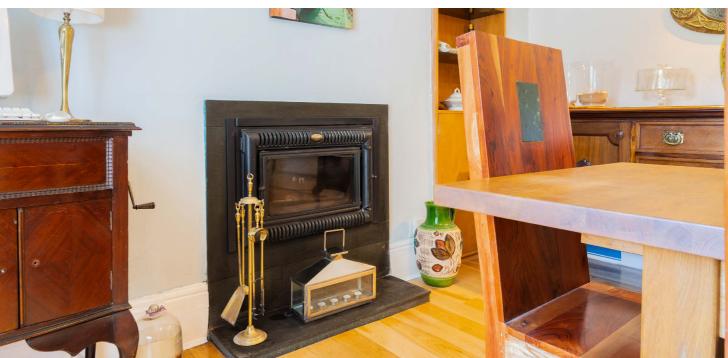

The accommodation includes vestibule via storm doors, bay windowed living room with open working fire, designated dining room with feature wood burner, under stair storage and a large dining sized kitchen with side door to rear garden.