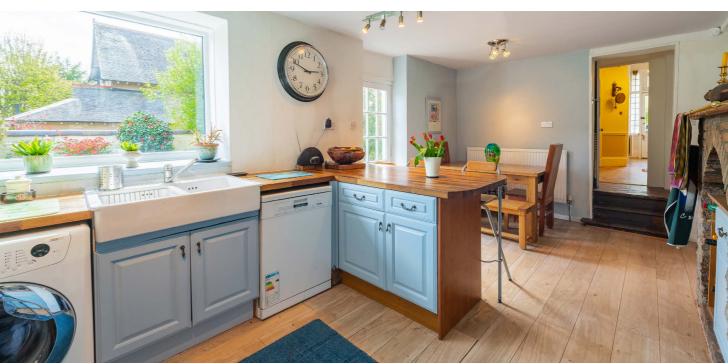

The accommodation includes vestibule via storm doors, bay windowed living room with open working fire, designated dining room with feature wood burner, under stair storage and a large dining sized kitchen with side door to rear garden.