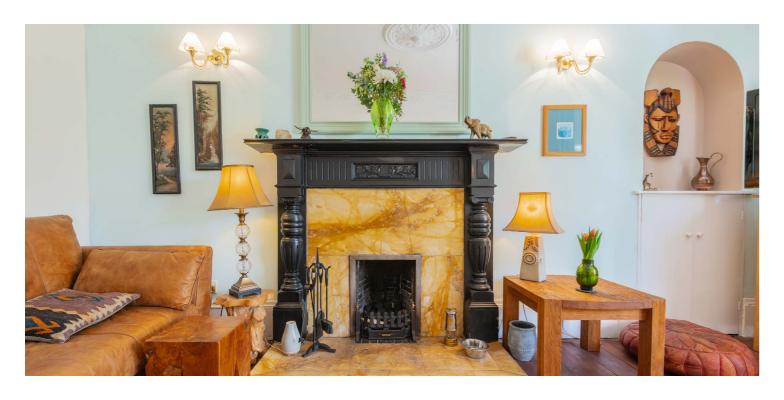

The accommodation includes vestibule via storm doors, bay windowed living room with open working fire, designated dining room with feature wood burner, under stair storage and a large dining sized kitchen with side door to rear garden.

The specification includes timber cased window units, gas fired central heating and a security alarm system. Traditional features are retained such as moulded woodwork, ceiling plasterwork and fire surrounds. Stone chipped driveway parking is provided to the front and the property has a wonderful rear garden with boundary walls, potting sheds providing external storage and a delightful greenhouse.