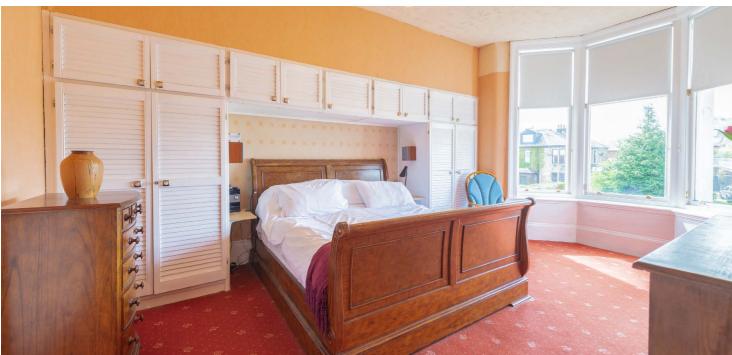

The original staircase leads to a split landing from where four flexible bedrooms are accessed (master with bay window formation) and a three-piece main house bathroom has a shower over the tub. A further fixed stair leads to a convenient floored and lined attic conversion. The attic consists of a landing area, two rooms, four Velux rooflights and a shower room/wc.

The specification includes timber cased window units, gas fired central heating and a security alarm system. Traditional features are retained such as moulded woodwork, ceiling plasterwork and fire surrounds. Stone chipped driveway parking is provided to the front and the property has a wonderful rear garden with boundary walls, potting sheds providing external storage and a delightful greenhouse.