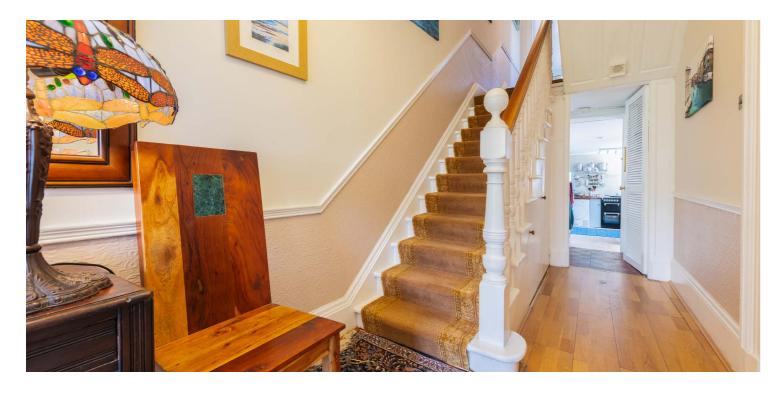

The original staircase leads to a split landing from where four flexible bedrooms are accessed (master with bay window formation) and a three-piece main house bathroom has a shower over the tub. A further fixed stair leads to a convenient floored and lined attic conversion. The attic consists of a landing area, two rooms, four Velux rooflights and a shower room/wc.