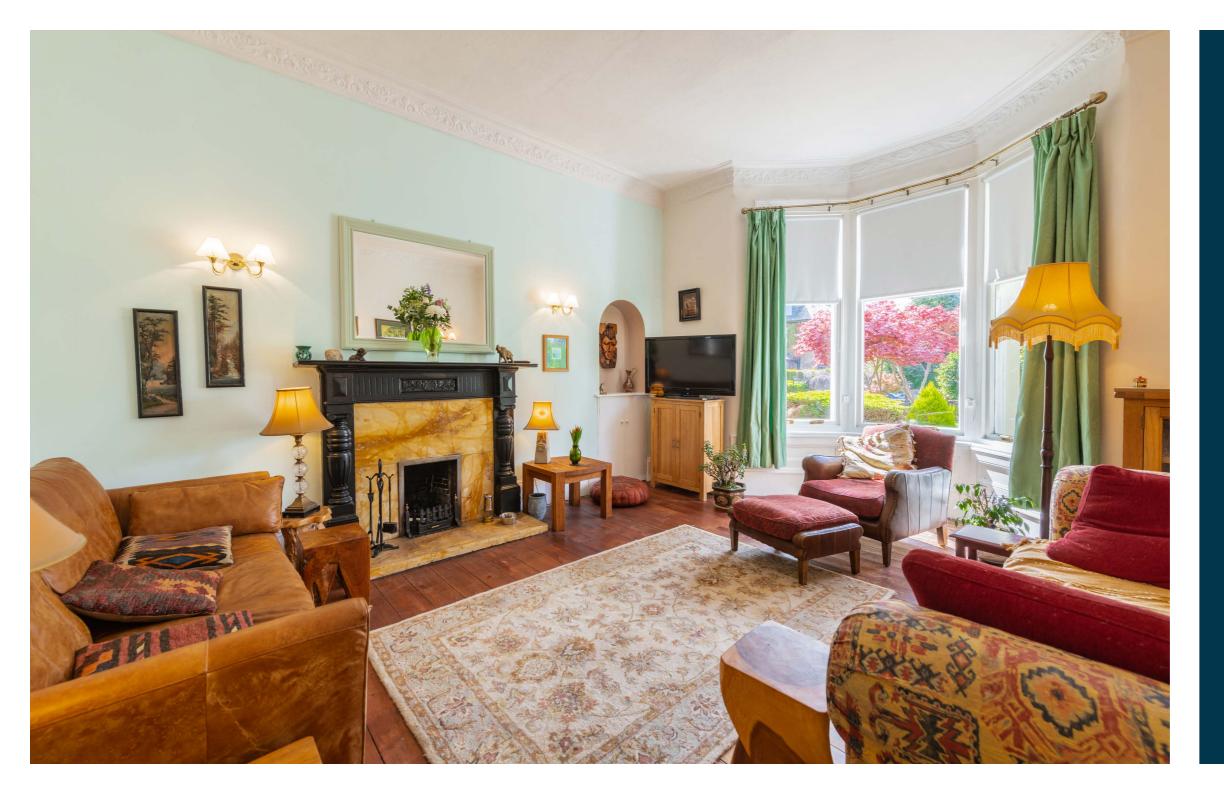

The accommodation includes vestibule via storm doors, bay windowed living room with open working fire, designated dining room with feature wood burner, under stair storage and a large dining sized kitchen with side door to rear garden.

The specification includes timber cased window units, gas fired central heating and a security alarm system. Traditional features are retained such as moulded woodwork, ceiling plasterwork and fire surrounds. Stone chipped driveway parking is provided to the front and the property has a wonderful rear garden with boundary walls, potting sheds providing external storage and a delightful greenhouse.