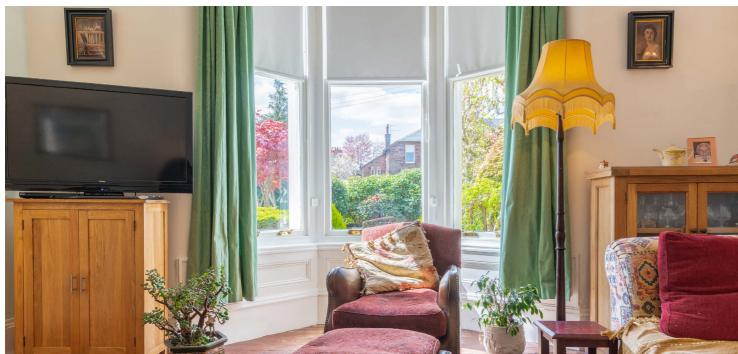

The accommodation includes vestibule via storm doors, bay windowed living room with open working fire, designated dining room with feature wood burner, under stair storage and a large dining sized kitchen with side door to rear garden.

The specification includes timber cased window units, gas fired central heating and a security alarm system. Traditional features are retained such as moulded woodwork, ceiling plasterwork and fire surrounds. Stone chipped driveway parking is provided to the front and the property has a wonderful rear garden with boundary walls, potting sheds providing external storage and a delightful greenhouse.