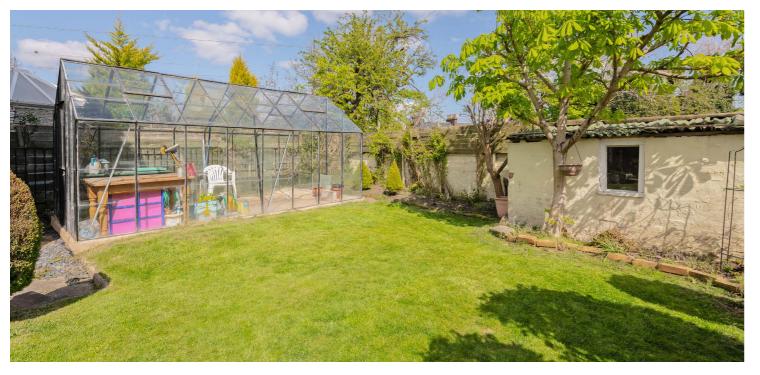

The specification includes timber cased window units, gas fired central heating and a security alarm system. Traditional features are retained such as moulded woodwork, ceiling plasterwork and fire surrounds. Stone chipped driveway parking is provided to the front and the property has a wonderful rear garden with boundary walls, potting sheds providing external storage and a delightful greenhouse.