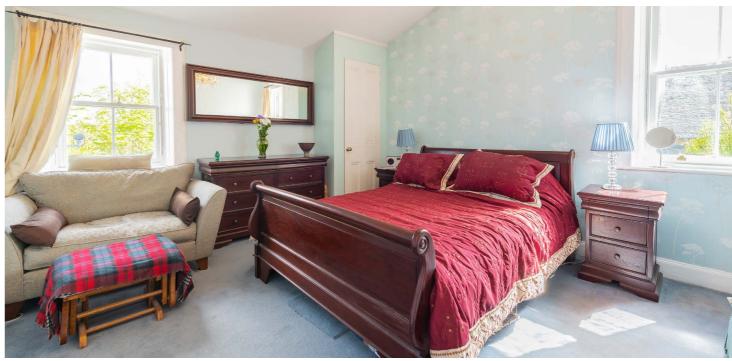

The original staircase leads to a split landing from where four flexible bedrooms are accessed (master with bay window formation) and a three-piece main house bathroom has a shower over the tub. A further fixed stair leads to a convenient floored and lined attic conversion. The attic consists of a landing area, two rooms, four Velux rooflights and a shower room/wc.