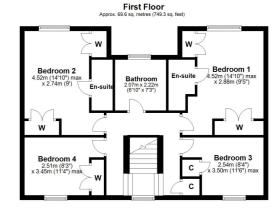

The complete accommodation extends to: broad entrance vestibule, bright welcoming reception hallway with downstairs W/C, spacious bay windowed lounge, sitting room to the front with bay window and a dining room to rear with French doors to conservatory. There is a beautifully refitted modern kitchen with a broad range of units, granite worktops and ample space for dining table and chairs. The utility has been tastefully refitted to match the kitchen. The galleried landing is a lovely feature, with storage off. Four bedrooms, all of which have inbuilt wardrobes, two with en-suite shower rooms and the family bathroom is bright with white sanitary ware and attractive tiling.

SS4124 | Sat Nav: 22 Blacksey Burn Drive, Crookston, G53 7SX

For the full home report visit www.corumproperty.co.uk

\* All measurements and distances are approximate Floorplans are for illustration purposes and may not be to scale.