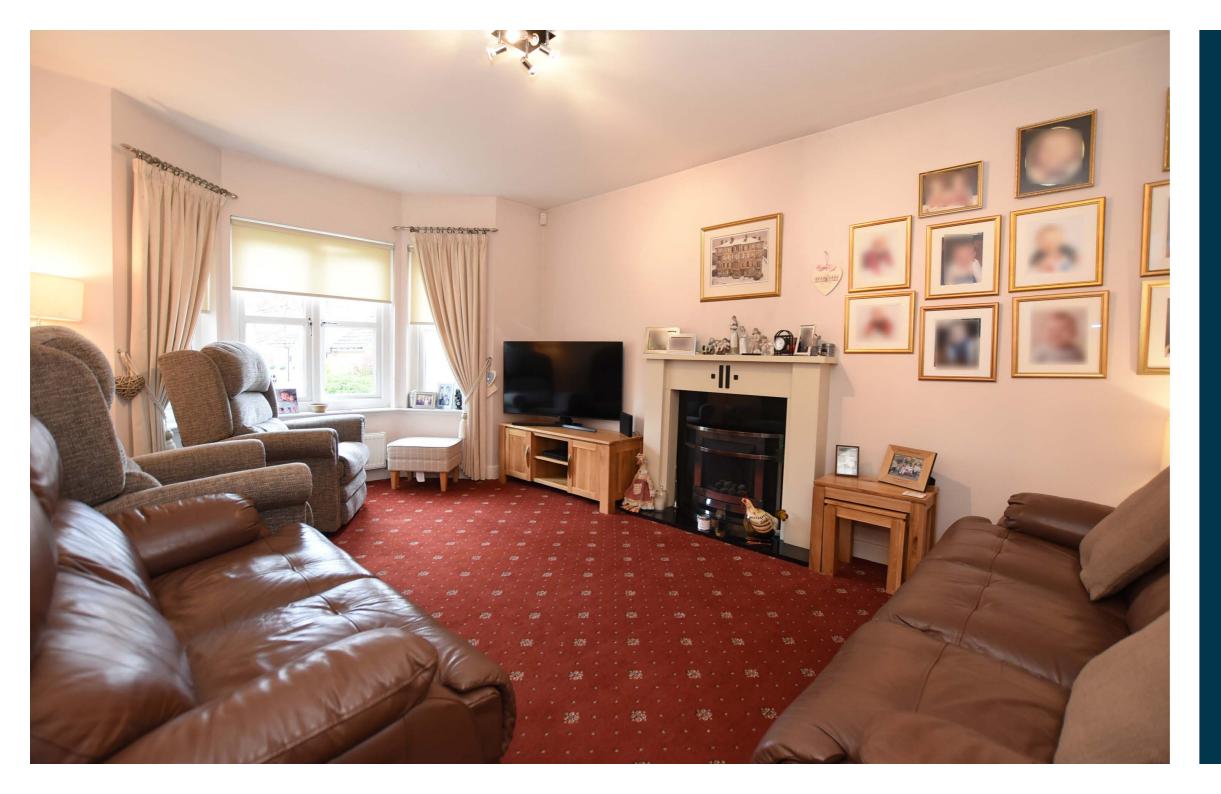

The complete accommodation extends to: broad entrance vestibule, bright welcoming reception hallway with downstairs W/C, spacious bay windowed lounge, sitting room to the front with bay window and a dining room to rear with French doors to conservatory. There is a beautifully refitted modern kitchen with a broad range of units, granite worktops and ample space for dining table and chairs. The utility has been tastefully refitted to match the kitchen. The galleried landing is a lovely feature, with storage off. Four bedrooms, all of which have inbuilt wardrobes, two with en-suite shower rooms and the family bathroom is bright with white sanitary ware and attractive tiling.