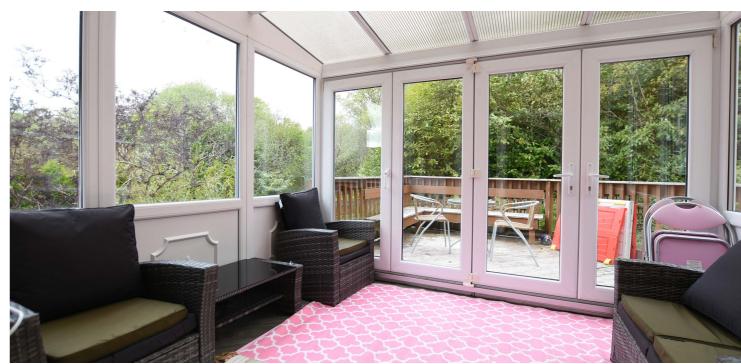

The complete accommodation extends to: broad entrance vestibule, bright welcoming reception hallway with downstairs W/C, spacious bay windowed lounge, sitting room to the front with bay window and a dining room to rear with French doors to conservatory. There is a beautifully refitted modern kitchen with a broad range of units, granite worktops and ample space for dining table and chairs. The utility has been tastefully refitted to match the kitchen. The galleried landing is a lovely feature, with storage off. Four bedrooms, all of which have inbuilt wardrobes, two with en-suite shower rooms and the family bathroom is bright with white sanitary ware and attractive tiling.