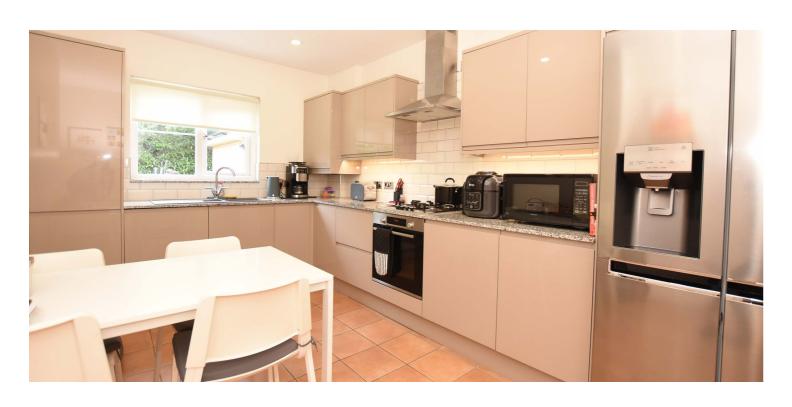

The complete accommodation extends to: broad entrance vestibule, bright welcoming reception hallway with downstairs W/C, spacious bay windowed lounge, sitting room to the front with bay window and a dining room to rear with French doors to conservatory. There is a beautifully refitted modern kitchen with a broad range of units, granite worktops and ample space for dining table and chairs. The utility has been tastefully refitted to match the kitchen. The galleried landing is a lovely feature, with storage off. Four bedrooms, all of which have inbuilt wardrobes, two with en-suite shower rooms and the family bathroom is bright with white sanitary ware and attractive tiling.