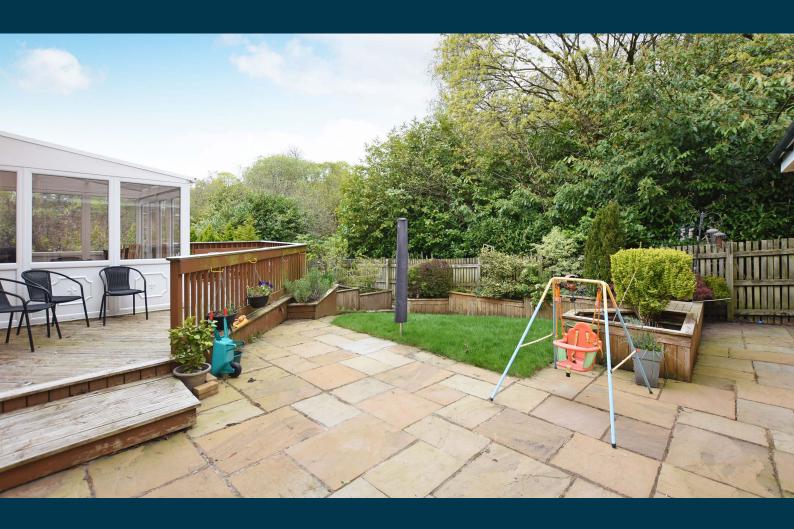

The specification includes: gas central heating, double glazing and mono block driveway for excellent off street parking. A double detached garage provides further storage and sheltered parking. The property sits in an extensive corner plot with fully enclosed rear gardens which are particularly private providing excellent outside entertaining space.