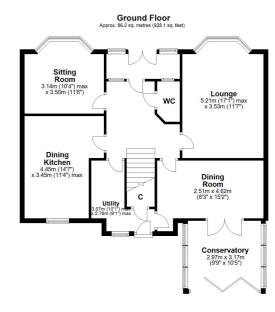

The complete accommodation extends to: broad entrance vestibule, bright welcoming reception hallway with downstairs W/C, spacious bay windowed lounge, sitting room to the front with bay window and a dining room to rear with French doors to conservatory. There is a beautifully refitted modern kitchen with a broad range of units, granite worktops and ample space for dining table and chairs. The utility has been tastefully refitted to match the kitchen. The galleried landing is a lovely feature, with storage off. Four bedrooms, all of which have inbuilt wardrobes, two with en-suite shower rooms and the family bathroom is bright with white sanitary ware and attractive tiling.

SS4124 | Sat Nav: 22 Blacksey Burn Drive, Crookston, G53 7SX

For the full home report visit www.corumproperty.co.uk

\* All measurements and distances are approximate Floorplans are for illustration purposes and may not be to scale.