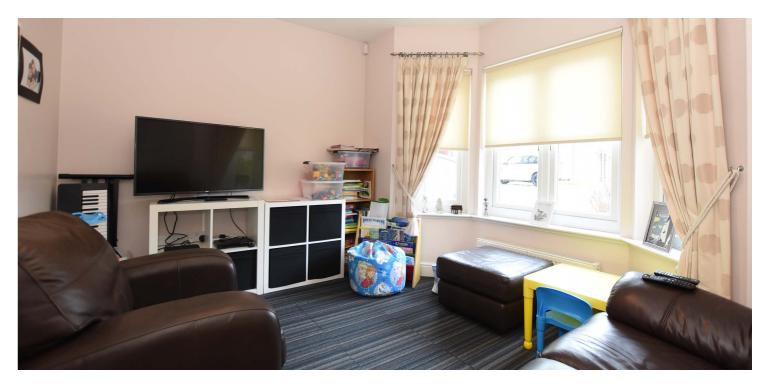

The complete accommodation extends to: broad entrance vestibule, bright welcoming reception hallway with downstairs W/C, spacious bay windowed lounge, sitting room to the front with bay window and a dining room to rear with French doors to conservatory. There is a beautifully refitted modern kitchen with a broad range of units, granite worktops and ample space for dining table and chairs. The utility has been tastefully refitted to match the kitchen. The galleried landing is a lovely feature, with storage off. Four bedrooms, all of which have inbuilt wardrobes, two with en-suite shower rooms and the family bathroom is bright with white sanitary ware and attractive tiling.