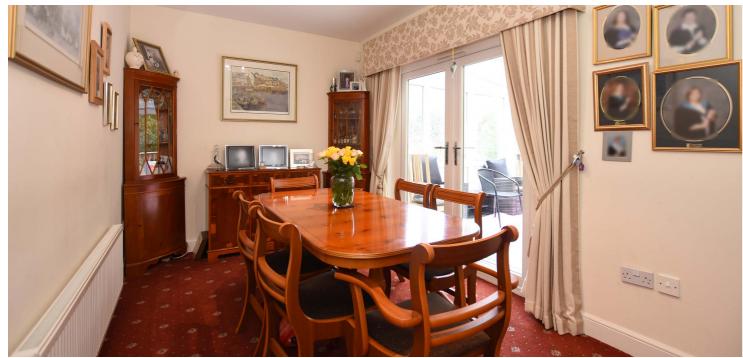

The complete accommodation extends to: broad entrance vestibule, bright welcoming reception hallway with downstairs W/C, spacious bay windowed lounge, sitting room to the front with bay window and a dining room to rear with French doors to conservatory. There is a beautifully refitted modern kitchen with a broad range of units, granite worktops and ample space for dining table and chairs. The utility has been tastefully refitted to match the kitchen. The galleried landing is a lovely feature, with storage off. Four bedrooms, all of which have inbuilt wardrobes, two with en-suite shower rooms and the family bathroom is bright with white sanitary ware and attractive tiling.