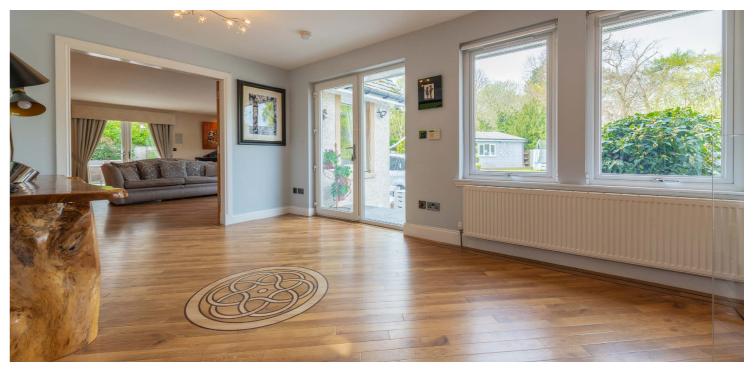

Internally, the accommodation extends to; broad entrance hallway with storage off and beautiful staircase returning to upper level, enormous 35ft open plan living / dining room which has French doors to garden and a lovely kitchen area with a wealth of units, quality appliances and bespoke Paul Hodgkiss worktops and breakfast bar. This space really does need to be viewed in person. There is also a utility room and a downstairs shower room. To complete the ground floor is a cinema room, which could also be used as a formal lounge.

The property has gas fired central heating, double glazing and is finished in fresh modern decorative tones throughout. The quality of finish is unquestionable.

Externally, the property has a lot to offer. There are generous garden grounds with sunken seating area and gas firepit, inbuilt pizza oven and enclosed children's play area and outside gym. Furthermore, a paved driveway provides ample off street parking for a number of cars. Of particular note is the huge purpose built outhouse, which currently houses offices, a kitchen area and W.C. This space would be ideal for home working, running a business or as further guest accommodation.