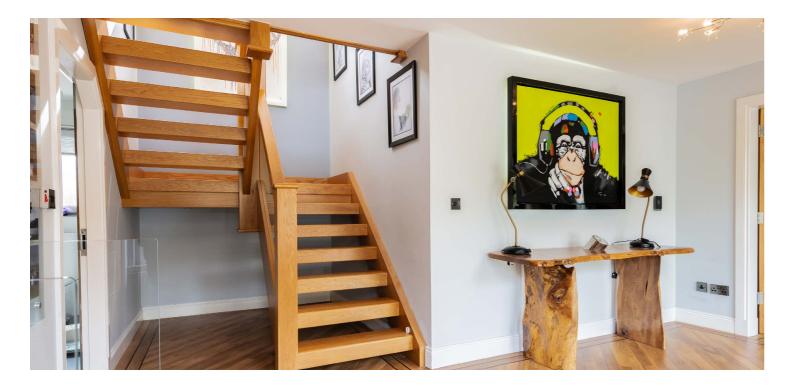

Internally, the accommodation extends to; broad entrance hallway with storage off and beautiful staircase returning to upper level, enormous 35ft open plan living / dining room which has French doors to garden and a lovely kitchen area with a wealth of units, quality appliances and bespoke Paul Hodgkiss worktops and breakfast bar. This space really does need to be viewed in person. There is also a utility room and a downstairs shower room. To complete the ground floor is a cinema room, which could also be used as a formal lounge.

A bright upper landing offers excellent inbuilt storage, four well laid out bedrooms, a well appointed en-suite shower room and a main family bathroom with contemporary threepiece suite and separate shower enclosure.