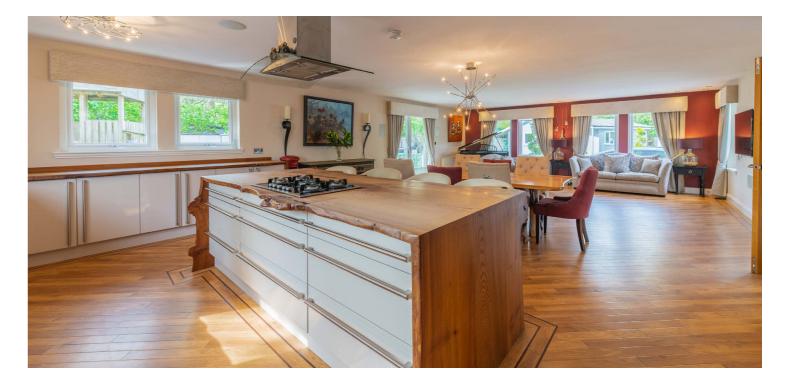

Internally, the accommodation extends to; broad entrance hallway with storage off and beautiful staircase returning to upper level, enormous 35ft open plan living / dining room which has French doors to garden and a lovely kitchen area with a wealth of units, quality appliances and bespoke Paul Hodgkiss worktops and breakfast bar. This space really does need to be viewed in person. There is also a utility room and a downstairs shower room. To complete the ground floor is a cinema room, which could also be used as a formal lounge.