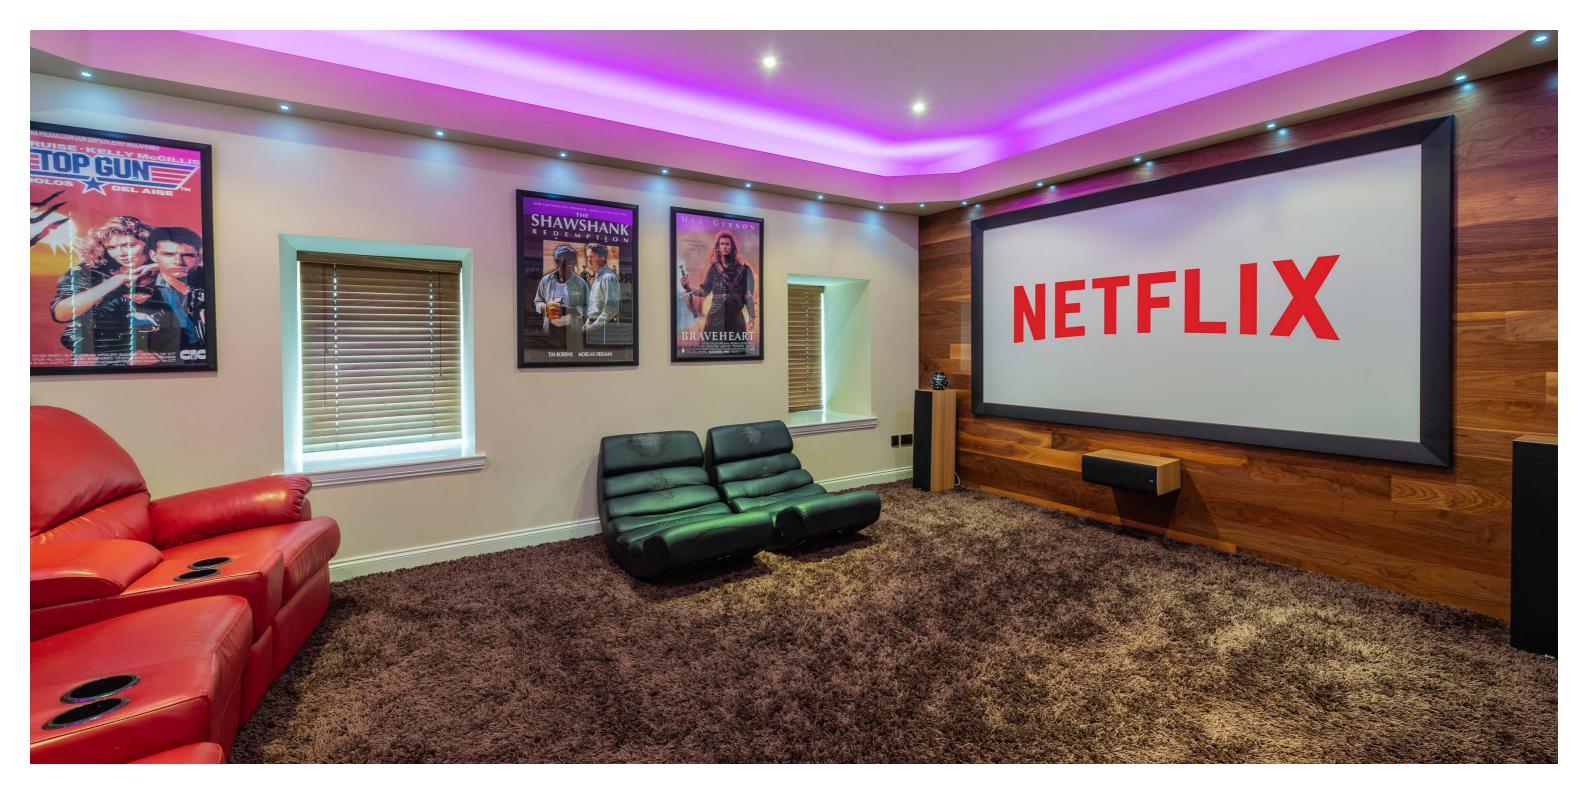

Internally, the accommodation extends to; broad entrance hallway with storage off and beautiful staircase returning to upper level, enormous 35ft open plan living / dining room which has French doors to garden and a lovely kitchen area with a wealth of units, quality appliances and bespoke Paul Hodgkiss worktops and breakfast bar. This space really does need to be viewed in person. There is also a utility room and a downstairs shower room. To complete the ground floor is a cinema room, which could also be used as a formal lounge.