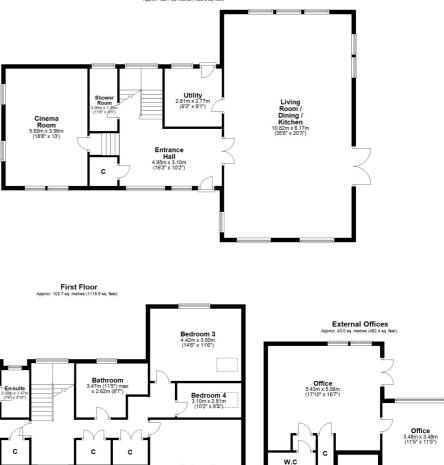

Internally, the accommodation extends to; broad entrance hallway with storage off and beautiful staircase returning to upper level, enormous 35ft open plan living / dining room which has French doors to garden and a lovely kitchen area with a wealth of units, quality appliances and bespoke Paul Hodgkiss worktops and breakfast bar. This space really does need to be viewed in person. There is also a utility room and a downstairs shower room. To complete the ground floor is a cinema room, which could also be used as a formal lounge.

A bright upper landing offers excellent inbuilt storage, four well laid out bedrooms, a well appointed en-suite shower room and a main family bathroom with contemporary threepiece suite and separate shower enclosure.

The property has gas fired central heating, double glazing and is finished in fresh modern decorative tones throughout. The quality of finish is unquestionable.

Externally, the property has a lot to offer. There are generous garden grounds with sunken seating area and gas firepit, inbuilt pizza oven and enclosed children's play area and outside gym. Furthermore, a paved driveway provides ample off street parking for a number of cars. Of particular note is the huge purpose built outhouse, which currently houses offices, a kitchen area and W.C. This space would be ideal for home working, running a business or as further guest accommodation.

Bedroom 1 4.90m x 3.96m Bedroom 2 5.09m x 4.42m (16'8" x 14'6")

The local area boasts a selection of amenities some of which include Kingsgate Retail Park, Cathkin Braes Country Park, Cathkin Braes and Kirkhill Golf Courses as well as nearby tennis and bowling clubs. Additional amenities can be found a short drive away in the neighbouring Burnside and East Kilrbide. Burnside, Kirkhill and Cambuslang train stations are all around a five minute drive away.