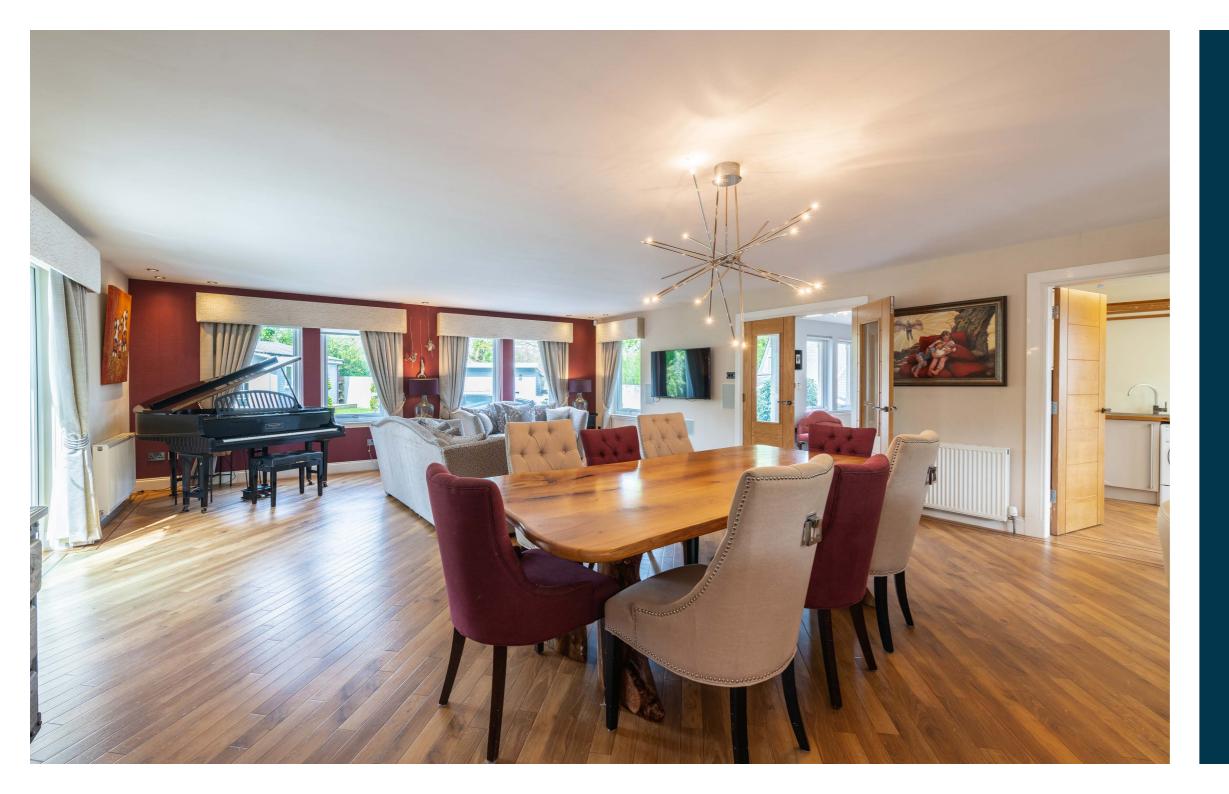

Internally, the accommodation extends to; broad entrance hallway with storage off and beautiful staircase returning to upper level, enormous 35ft open plan living / dining room which has French doors to garden and a lovely kitchen area with a wealth of units, quality appliances and bespoke Paul Hodgkiss worktops and breakfast bar. This space really does need to be viewed in person. There is also a utility room and a downstairs shower room. To complete the ground floor is a cinema room, which could also be used as a formal lounge.