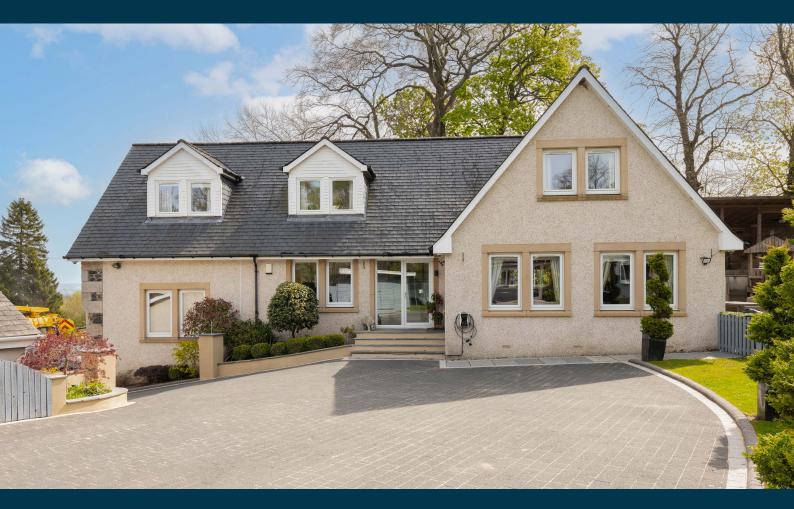

## THE OLD SAWMILL EAST KILBRIDE ROAD, RUTHERGLEN

www.corumproperty.co.uk

#### An incredible and unique barn conversion, nestled in beautifully landscaped gardens with an abundance of parking and large outhouse / office space.

Available on the market for the first time, this incredible barn conversion was completed circa 2011 and offers an amazing opportunity to purchase a well built modern property with generous room sizes, quality specification and superb gardens which enjoy a huge degree of privacy and seclusion.

The property has gas fired central heating, double glazing and is finished in fresh modern decorative tones throughout. The quality of finish is unquestionable.

Externally, the property has a lot to offer. There are generous garden grounds with sunken seating area and gas firepit, inbuilt pizza oven and enclosed children's play area and outside gym. Furthermore, a paved driveway provides ample off street parking for a number of cars. Of particular note is the huge purpose built outhouse, which currently houses offices, a kitchen area and W.C. This space would be ideal for home working, running a business or as further guest accommodation.