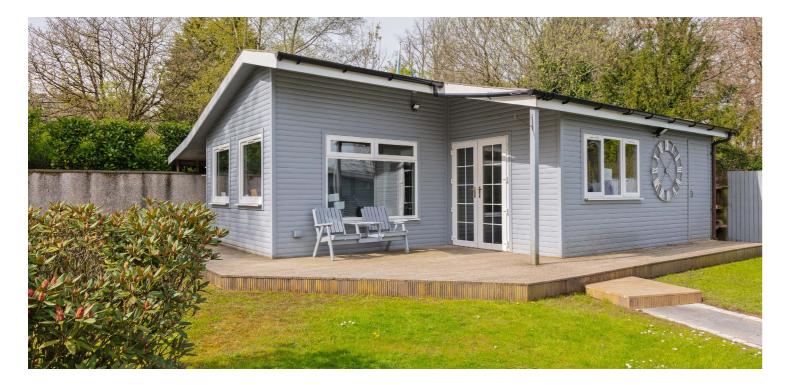

The property has gas fired central heating, double glazing and is finished in fresh modern decorative tones throughout. The quality of finish is unquestionable.

Externally, the property has a lot to offer. There are generous garden grounds with sunken seating area and gas firepit, inbuilt pizza oven and enclosed children's play area and outside gym. Furthermore, a paved driveway provides ample off street parking for a number of cars. Of particular note is the huge purpose built outhouse, which currently houses offices, a kitchen area and W.C. This space would be ideal for home working, running a business or as further guest accommodation.