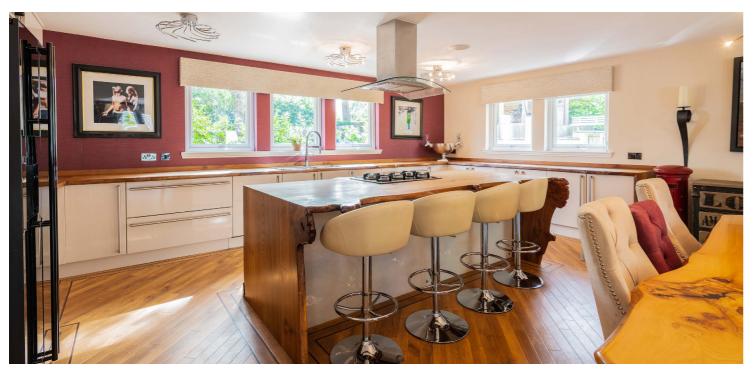

Internally, the accommodation extends to; broad entrance hallway with storage off and beautiful staircase returning to upper level, enormous 35ft open plan living / dining room which has French doors to garden and a lovely kitchen area with a wealth of units, quality appliances and bespoke Paul Hodgkiss worktops and breakfast bar. This space really does need to be viewed in person. There is also a utility room and a downstairs shower room. To complete the ground floor is a cinema room, which could also be used as a formal lounge.