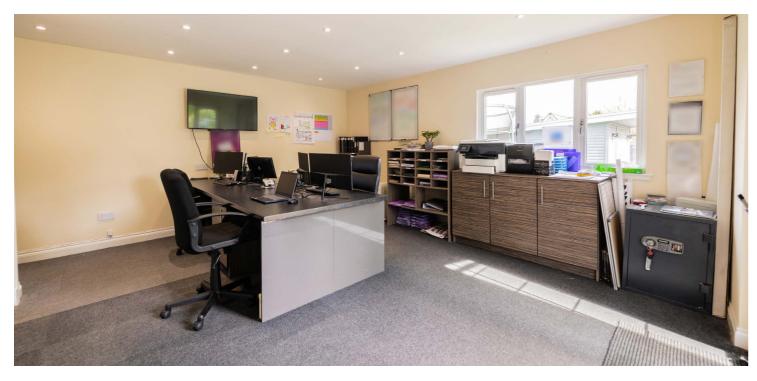

The property has gas fired central heating, double glazing and is finished in fresh modern decorative tones throughout. The quality of finish is unquestionable.

Externally, the property has a lot to offer. There are generous garden grounds with sunken seating area and gas firepit, inbuilt pizza oven and enclosed children's play area and outside gym. Furthermore, a paved driveway provides ample off street parking for a number of cars. Of particular note is the huge purpose built outhouse, which currently houses offices, a kitchen area and W.C. This space would be ideal for home working, running a business or as further guest accommodation.