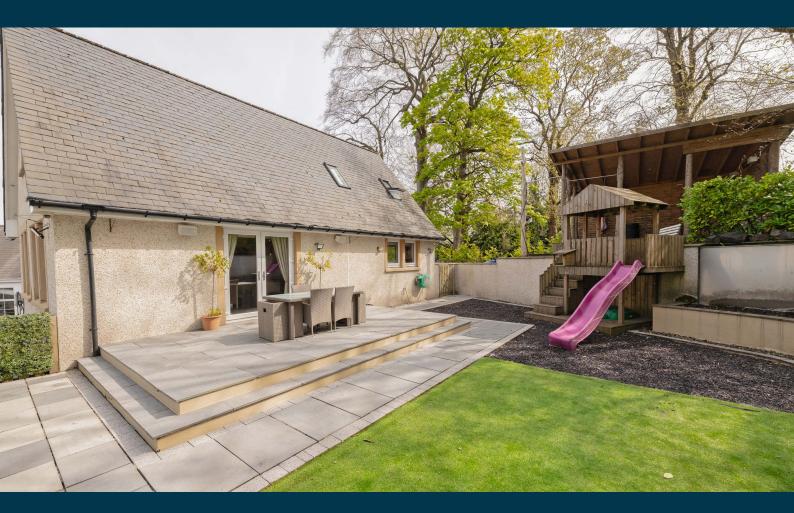

The property has gas fired central heating, double glazing and is finished in fresh modern decorative tones throughout. The quality of finish is unquestionable.

Externally, the property has a lot to offer. There are generous garden grounds with sunken seating area and gas firepit, inbuilt pizza oven and enclosed children's play area and outside gym. Furthermore, a paved driveway provides ample off street parking for a number of cars. Of particular note is the huge purpose built outhouse, which currently houses offices, a kitchen area and W.C. This space would be ideal for home working, running a business or as further guest accommodation.