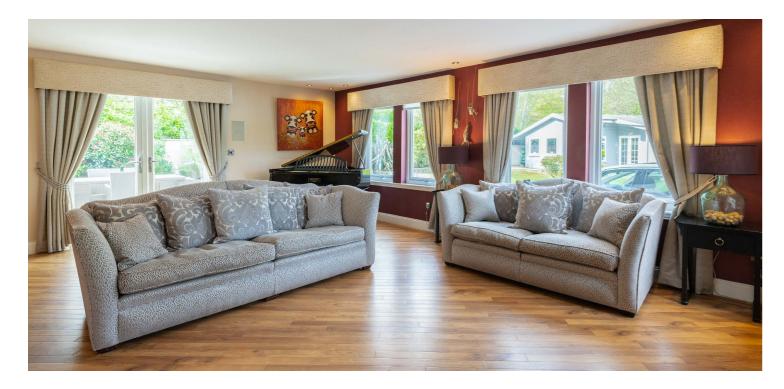

Internally, the accommodation extends to; broad entrance hallway with storage off and beautiful staircase returning to upper level, enormous 35ft open plan living / dining room which has French doors to garden and a lovely kitchen area with a wealth of units, quality appliances and bespoke Paul Hodgkiss worktops and breakfast bar. This space really does need to be viewed in person. There is also a utility room and a downstairs shower room. To complete the ground floor is a cinema room, which could also be used as a formal lounge.