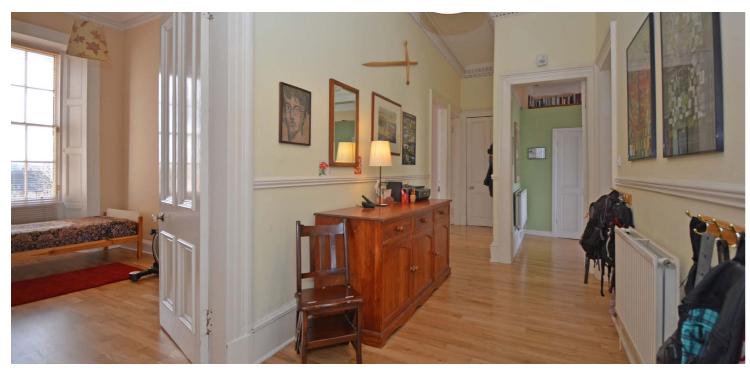

The building is initially accessed via a secure door entry system leading to a well-kept residents' communal hallway. The internal accommodation comprises; entrance vestibule, large reception hallway, fabulous bay windowed sitting room with focal fireplace and spacious dining kitchen with a plentiful supply of base and wall mounted units. There are four ample sized double bedrooms with the master being significantly larger and having a separate study area. Finally, there is a wonderful family bathroom with overhead shower, completing the internal accommodation on offer.