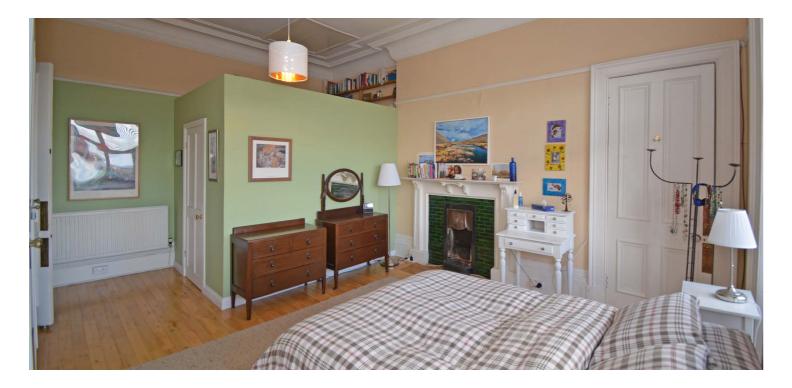

The building is initially accessed via a secure door entry system leading to a well-kept residents' communal hallway. The internal accommodation comprises; entrance vestibule, large reception hallway, fabulous bay windowed sitting room with focal fireplace and spacious dining kitchen with a plentiful supply of base and wall mounted units. There are four ample sized double bedrooms with the master being significantly larger and having a separate study area. Finally, there is a wonderful family bathroom with overhead shower, completing the internal accommodation on offer.