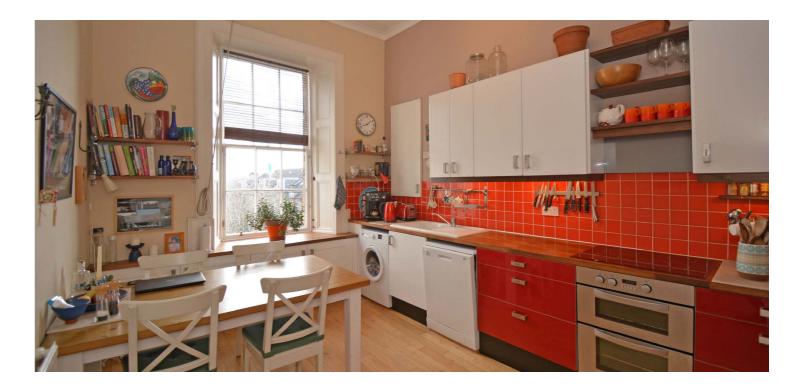

The building is initially accessed via a secure door entry system leading to a well-kept residents' communal hallway. The internal accommodation comprises; entrance vestibule, large reception hallway, fabulous bay windowed sitting room with focal fireplace and spacious dining kitchen with a plentiful supply of base and wall mounted units. There are four ample sized double bedrooms with the master being significantly larger and having a separate study area. Finally, there is a wonderful family bathroom with overhead shower, completing the internal accommodation on offer.

The flat also boasts a wealth of original features including stunning ornate concerning and benefits from gas central heating, secure entry system, access to an expansive floored attic space and well maintained rear communal gardens.