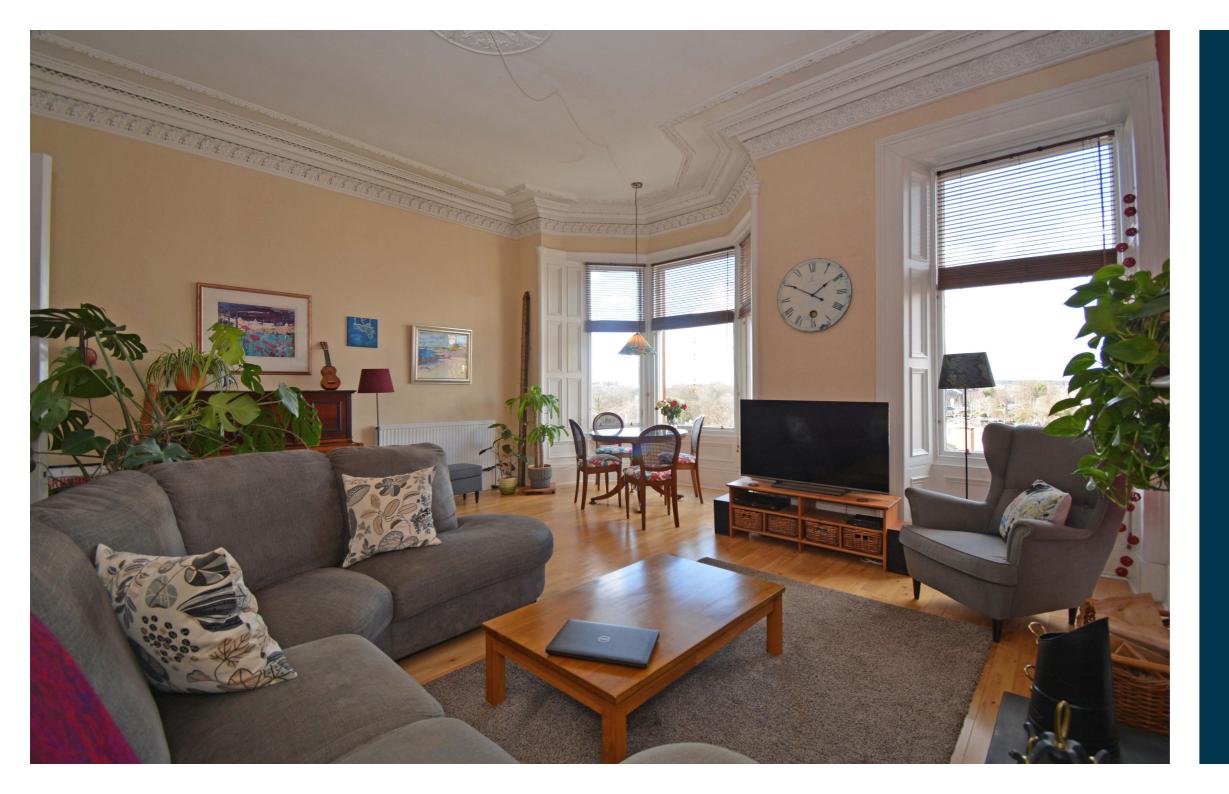

The building is initially accessed via a secure door entry system leading to a well-kept residents' communal hallway. The internal accommodation comprises; entrance vestibule, large reception hallway, fabulous bay windowed sitting room with focal fireplace and spacious dining kitchen with a plentiful supply of base and wall mounted units. There are four ample sized double bedrooms with the master being significantly larger and having a separate study area. Finally, there is a wonderful family bathroom with overhead shower, completing the internal accommodation on offer.

The flat also boasts a wealth of original features including stunning ornate concerning and benefits from gas central heating, secure entry system, access to an expansive floored attic space and well maintained rear communal gardens.