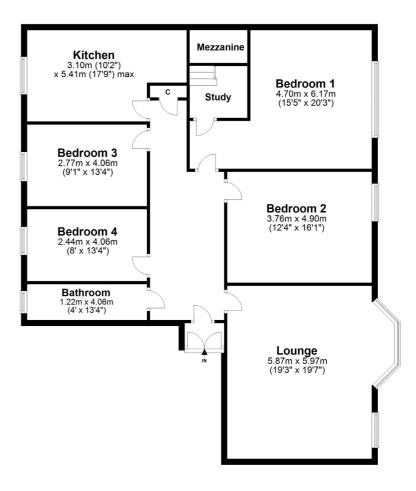

The building is initially accessed via a secure door entry system leading to a well-kept residents' communal hallway. The internal accommodation comprises; entrance vestibule, large reception hallway, fabulous bay windowed sitting room with focal fireplace and spacious dining kitchen with a plentiful supply of base and wall mounted units. There are four ample sized double bedrooms with the master being significantly larger and having a separate study area. Finally, there is a wonderful family bathroom with overhead shower, completing the internal accommodation on offer.

The flat also boasts a wealth of original features including stunning ornate concerning and benefits from gas central heating, secure entry system, access to an expansive floored attic space and well maintained rear communal gardens.