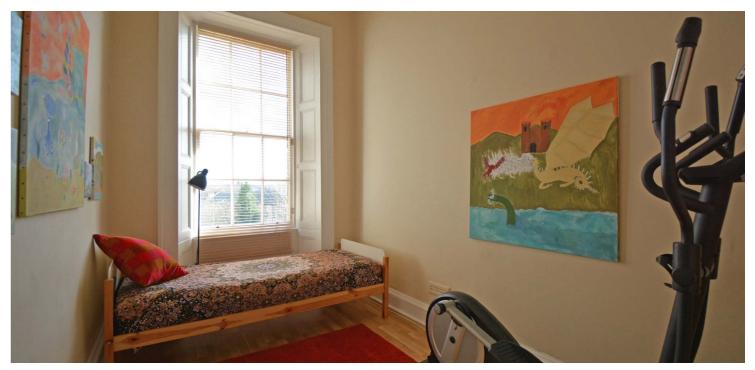

The building is initially accessed via a secure door entry system leading to a well-kept residents' communal hallway. The internal accommodation comprises; entrance vestibule, large reception hallway, fabulous bay windowed sitting room with focal fireplace and spacious dining kitchen with a plentiful supply of base and wall mounted units. There are four ample sized double bedrooms with the master being significantly larger and having a separate study area. Finally, there is a wonderful family bathroom with overhead shower, completing the internal accommodation on offer.