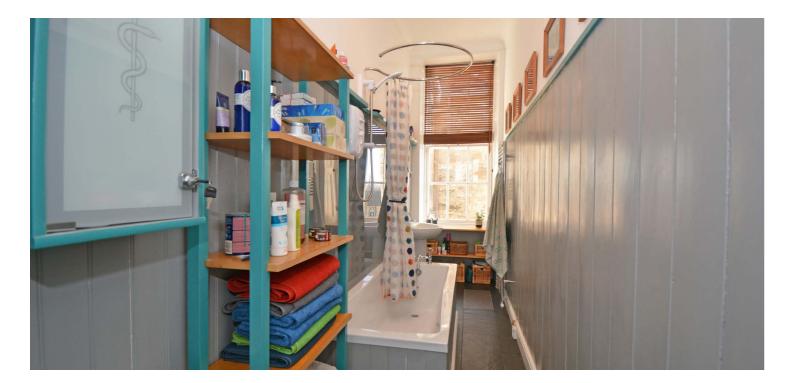

The building is initially accessed via a secure door entry system leading to a well-kept residents' communal hallway. The internal accommodation comprises; entrance vestibule, large reception hallway, fabulous bay windowed sitting room with focal fireplace and spacious dining kitchen with a plentiful supply of base and wall mounted units. There are four ample sized double bedrooms with the master being significantly larger and having a separate study area. Finally, there is a wonderful family bathroom with overhead shower, completing the internal accommodation on offer.