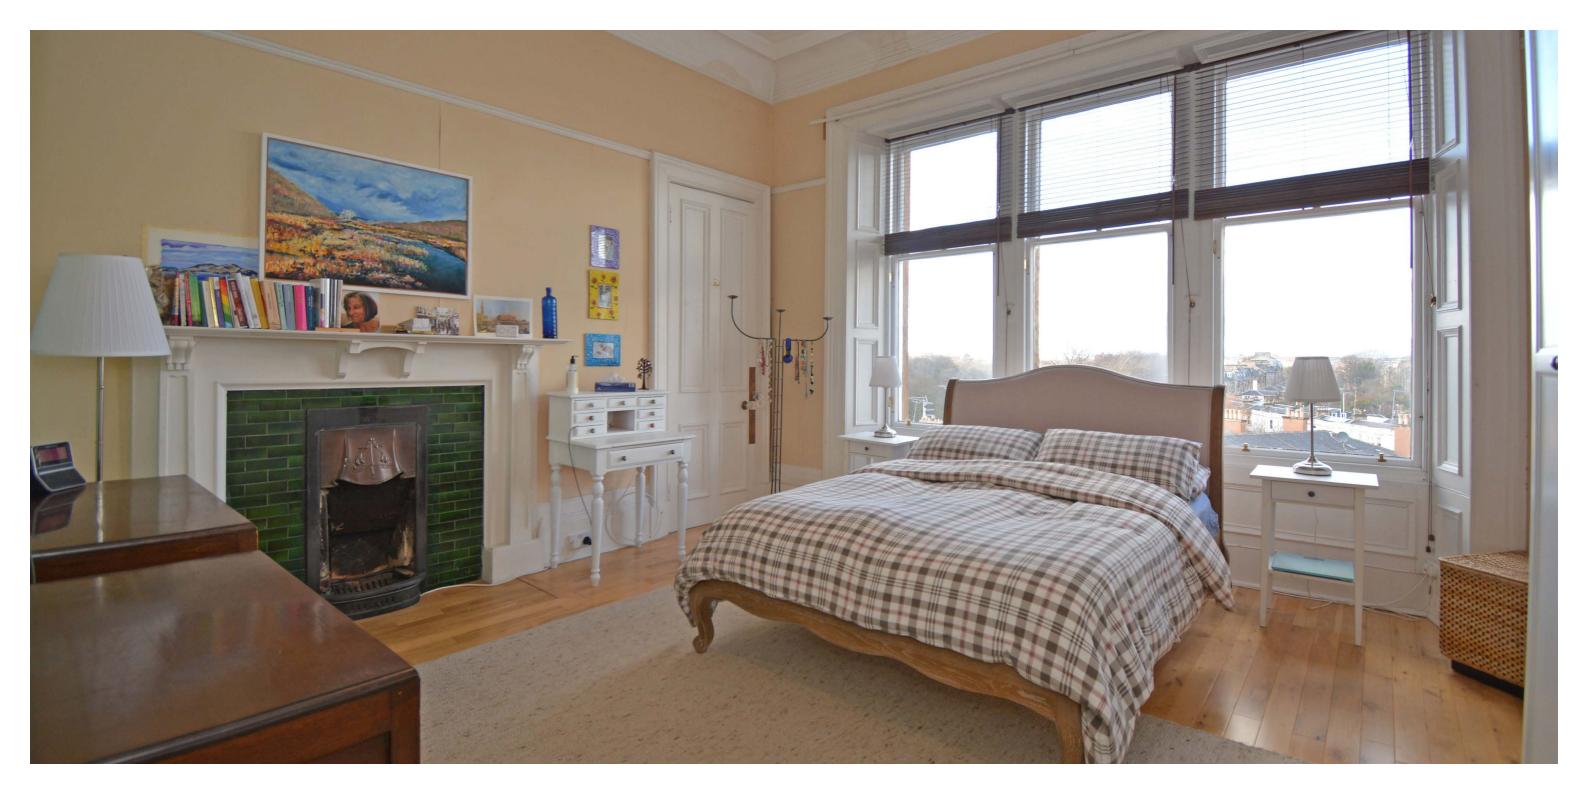

The building is initially accessed via a secure door entry system leading to a well-kept residents' communal hallway. The internal accommodation comprises; entrance vestibule, large reception hallway, fabulous bay windowed sitting room with focal fireplace and spacious dining kitchen with a plentiful supply of base and wall mounted units. There are four ample sized double bedrooms with the master being significantly larger and having a separate study area. Finally, there is a wonderful family bathroom with overhead shower, completing the internal accommodation on offer.