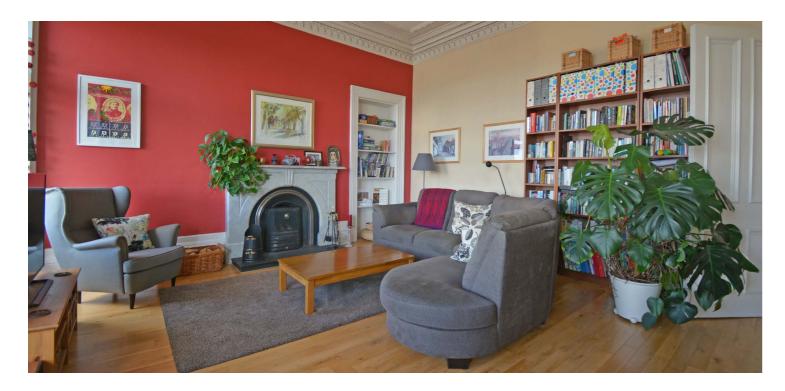

The building is initially accessed via a secure door entry system leading to a well-kept residents' communal hallway. The internal accommodation comprises; entrance vestibule, large reception hallway, fabulous bay windowed sitting room with focal fireplace and spacious dining kitchen with a plentiful supply of base and wall mounted units. There are four ample sized double bedrooms with the master being significantly larger and having a separate study area. Finally, there is a wonderful family bathroom with overhead shower, completing the internal accommodation on offer.

The flat also boasts a wealth of original features including stunning ornate concerning and benefits from gas central heating, secure entry system, access to an expansive floored attic space and well maintained rear communal gardens.