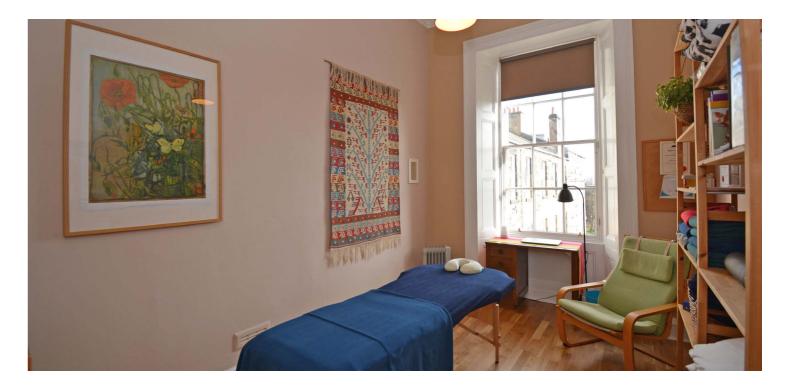

The building is initially accessed via a secure door entry system leading to a well-kept residents' communal hallway. The internal accommodation comprises; entrance vestibule, large reception hallway, fabulous bay windowed sitting room with focal fireplace and spacious dining kitchen with a plentiful supply of base and wall mounted units. There are four ample sized double bedrooms with the master being significantly larger and having a separate study area. Finally, there is a wonderful family bathroom with overhead shower, completing the internal accommodation on offer.