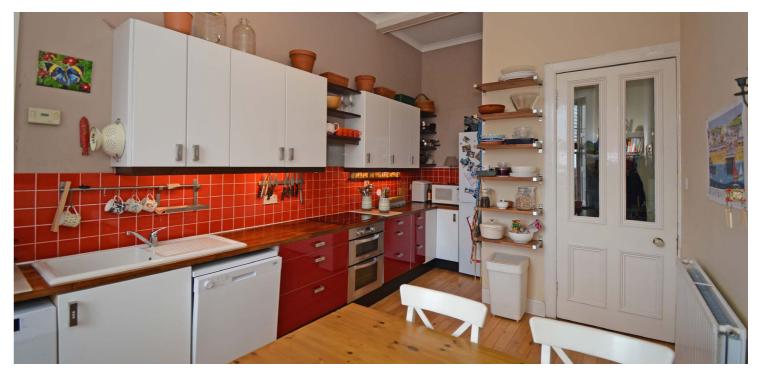

The building is initially accessed via a secure door entry system leading to a well-kept residents' communal hallway. The internal accommodation comprises; entrance vestibule, large reception hallway, fabulous bay windowed sitting room with focal fireplace and spacious dining kitchen with a plentiful supply of base and wall mounted units. There are four ample sized double bedrooms with the master being significantly larger and having a separate study area. Finally, there is a wonderful family bathroom with overhead shower, completing the internal accommodation on offer.

The flat also boasts a wealth of original features including stunning ornate concerning and benefits from gas central heating, secure entry system, access to an expansive floored attic space and well maintained rear communal gardens.