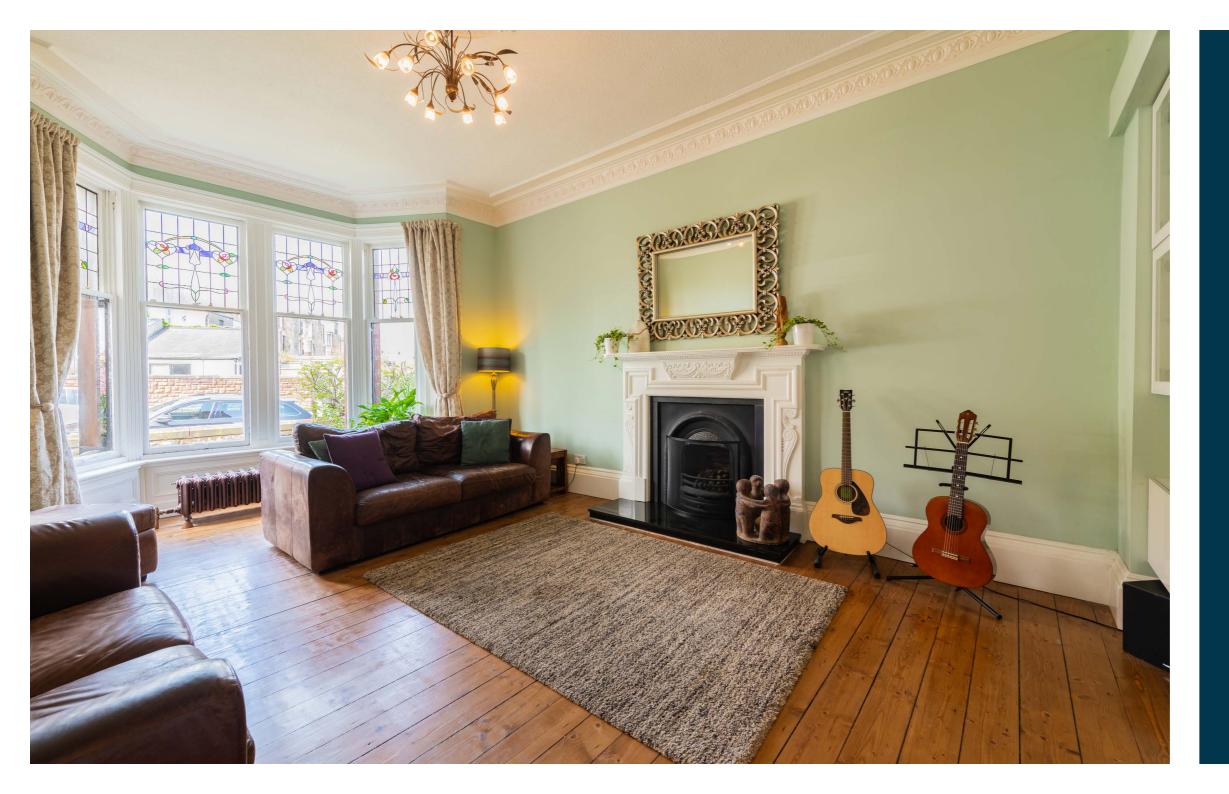

At ground floor level, there is a charming entrance hall and bay windowed living room, and to the rear of the house, a large kitchen and semi open plan dining room. Off the kitchen is a useful utility room and a stairway leads down to a generous annex currently used for storage and in turn provides access to the rear garden. A WC completes the ground floor accommodation. At first floor level, there are three well-proportioned double bedrooms, one of which is currently used as a home office and the principal room at the front also has a beautiful bay window. The second bedroom is large enough to be split into two double bedrooms to provide an extra room. There is also a family bathroom on this level. Finally, the top floor has two double bedrooms, both of which have walk in cupboards and would make perfect children's bedrooms.

The property still retains a wealth of period features, including beautiful stained-glass windows and decorative cornicework. There is also gas central heating, free, on street parking and attractive landscaped and low maintenance front and rear gardens.