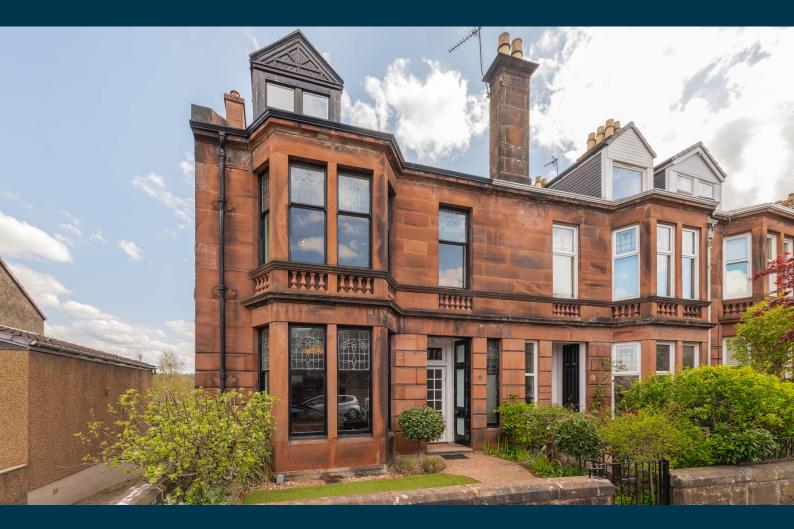

## 28 CHURCHILL DRIVE BROOMHILL

www.corumproperty.co.uk

- 5 | BEDROOMS
- 2 | BATHROOMS

## 2 | PUBLIC ROOMS

Situated in the extremely popular Broomhill district, is this fantastic, red sandstone end terrace villa. Spanning over 2400 sq.ft, the property has flexible accommodation over three levels, currently offering five bedrooms and two public rooms, ideal for expanding families who can take advantage of the superb local schooling.

The property still retains a wealth of period features, including beautiful stained-glass windows and decorative cornicework. There is also gas central heating, free, on street parking and attractive landscaped and low maintenance front and rear gardens.