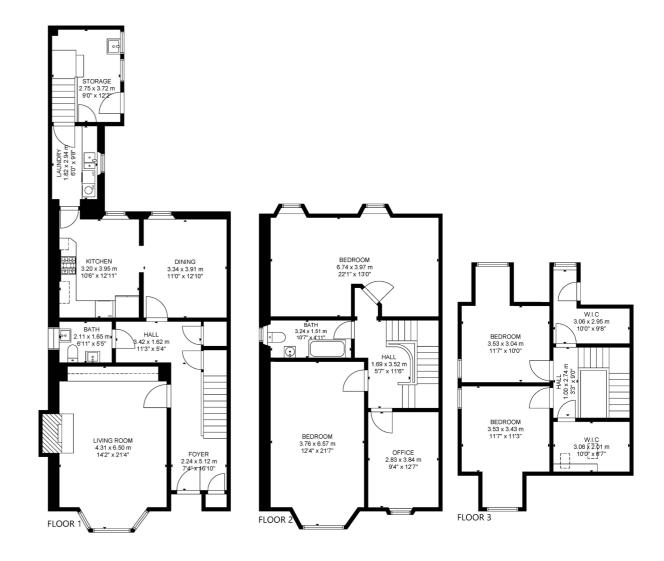

## 2 | PUBLIC ROOMS

Situated in the extremely popular Broomhill district, is this fantastic, red sandstone end terrace villa. Spanning over 2400 sq.ft, the property has flexible accommodation over three levels, currently offering five bedrooms and two public rooms, ideal for expanding families who can take advantage of the superb local schooling.

At ground floor level, there is a charming entrance hall and bay windowed living room, and to the rear of the house, a large kitchen and semi open plan dining room. Off the kitchen is a useful utility room and a stairway leads down to a generous annex currently used for storage and in turn provides access to the rear garden. A WC completes the ground floor accommodation. At first floor level, there are three well-proportioned double bedrooms, one of which is currently used as a home office and the principal room at the front also has a beautiful bay window. The second bedroom is large enough to be split into two double bedrooms to provide an extra room. There is also a family bathroom on this level. Finally, the top floor has two double bedrooms, both of which have walk in cupboards and would make perfect children's bedrooms.

WE4520 | Sat Nav: 28 Churchill Drive, Broomhill, Glasgow, G117LS For the full home report visit **www.corumproperty.co.uk** \* All measurements and distances are approximate Floorplans are for illustration purposes and may not be to scale.