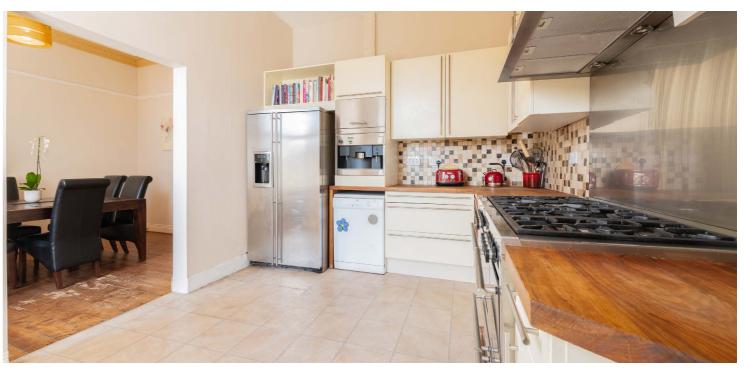

At ground floor level, there is a charming entrance hall and bay windowed living room, and to the rear of the house, a large kitchen and semi open plan dining room. Off the kitchen is a useful utility room and a stairway leads down to a generous annex currently used for storage and in turn provides access to the rear garden. A WC completes the ground floor accommodation. At first floor level, there are three well-proportioned double bedrooms, one of which is currently used as a home office and the principal room at the front also has a beautiful bay window. The second bedroom is large enough to be split into two double bedrooms to provide an extra room. There is also a family bathroom on this level. Finally, the top floor has two double bedrooms, both of which have walk in cupboards and would make perfect children's bedrooms.