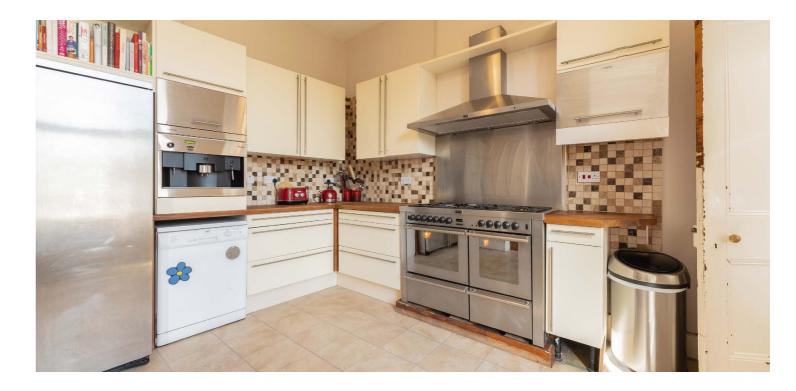

At ground floor level, there is a charming entrance hall and bay windowed living room, and to the rear of the house, a large kitchen and semi open plan dining room. Off the kitchen is a useful utility room and a stairway leads down to a generous annex currently used for storage and in turn provides access to the rear garden. A WC completes the ground floor accommodation. At first floor level, there are three well-proportioned double bedrooms, one of which is currently used as a home office and the principal room at the front also has a beautiful bay window. The second bedroom is large enough to be split into two double bedrooms to provide an extra room. There is also a family bathroom on this level. Finally, the top floor has two double bedrooms, both of which have walk in cupboards and would make perfect children's bedrooms.