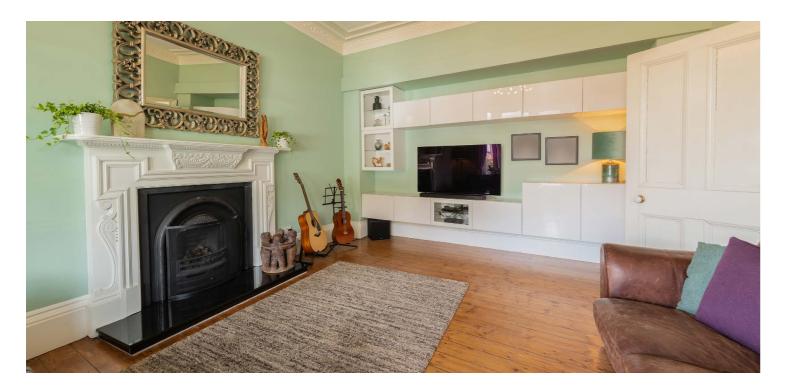

At ground floor level, there is a charming entrance hall and bay windowed living room, and to the rear of the house, a large kitchen and semi open plan dining room. Off the kitchen is a useful utility room and a stairway leads down to a generous annex currently used for storage and in turn provides access to the rear garden. A WC completes the ground floor accommodation. At first floor level, there are three well-proportioned double bedrooms, one of which is currently used as a home office and the principal room at the front also has a beautiful bay window. The second bedroom is large enough to be split into two double bedrooms to provide an extra room. There is also a family bathroom on this level. Finally, the top floor has two double bedrooms, both of which have walk in cupboards and would make perfect children's bedrooms.

The property still retains a wealth of period features, including beautiful stained-glass windows and decorative cornicework. There is also gas central heating, free, on street parking and attractive landscaped and low maintenance front and rear gardens.