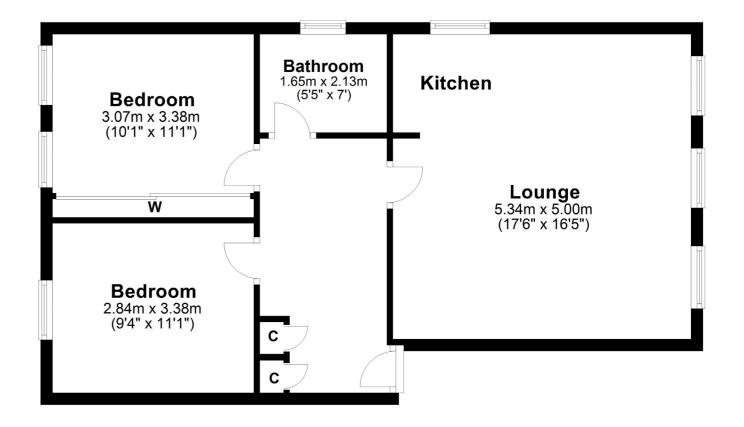

## 11D HUGHENDEN GARDENS

HYNDLAND

www.corumproperty.co.uk

- 2 | BEDROOMS
- 1 | BATHROOM
- 1 | PUBLIC ROOM

11D Hughenden Gardens is a two bedroom first floor flat, situated in the ever popular Hughenden Gardens development, in close proximity to all the amenities that Hyndland has to offer.

A secure door entry system leads to a well-maintained residents' communal hall and internally, the accommodation comprises: welcoming reception hallway with storage cupboard off and a large dual aspect, open plan lounge and kitchen, with views of the lovely communal gardens. There are two double bedrooms, both with fitted wardrobes and a shower room with WC completes the accommodation on offer.

The flat also benefits from double glazing, gas central heating, secure entry system, communal gardens and residents' parking.

Hyndland is highly regarded as the social hub of the West End. The area has been truly transformed in the last ten years with a number of excellent bars and restaurants including, Epicures by Cail Bruich, Cottiers and Caffe Parma. There is also a variety of independent shops and boutiques, including Bluebellgray, Amber & Black, Silks, Brenda Muir, Pampas, Biscuit Clothing and independent retail stores such as Bauen Design, offering stunning bespoke kitchens, and Chelsea McLaine Interior Designers.