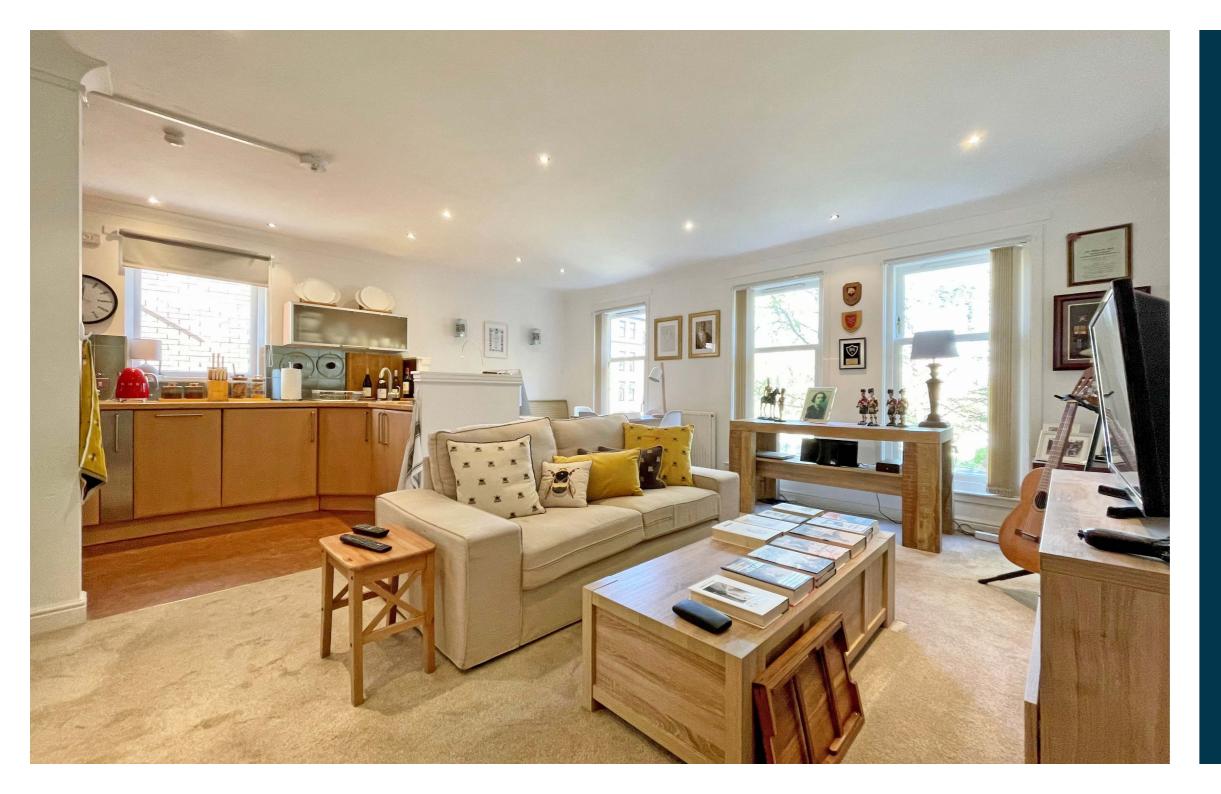

A secure door entry system leads to a well-maintained residents' communal hall and internally, the accommodation comprises: welcoming reception hallway with storage cupboard off and a large dual aspect, open plan lounge and kitchen, with views of the lovely communal gardens. There are two double bedrooms, both with fitted wardrobes and a shower room with WC completes the accommodation on offer.

The flat also benefits from double glazing, gas central heating, secure entry system, communal gardens and residents' parking.

Hyndland is highly regarded as the social hub of the West End. The area has been truly transformed in the last ten years with a number of excellent bars and restaurants including, Epicures by Cail Bruich, Cottiers and Caffe Parma. There is also a variety of independent shops and boutiques, including Bluebellgray, Amber & Black, Silks, Brenda Muir, Pampas, Biscuit Clothing and independent retail stores such as Bauen Design, offering stunning bespoke kitchens, and Chelsea McLaine Interior Designers.