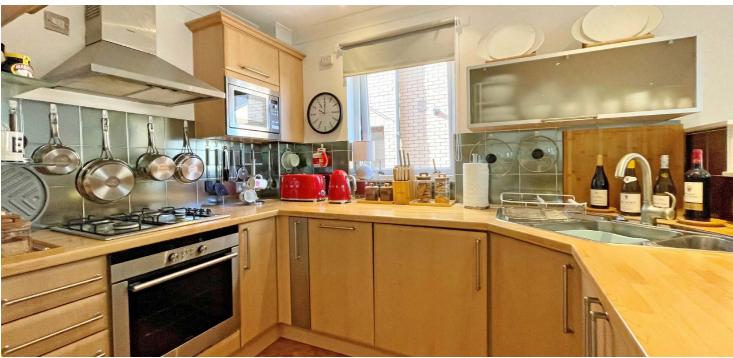

A secure door entry system leads to a well-maintained residents' communal hall and internally, the accommodation comprises: welcoming reception hallway with storage cupboard off and a large dual aspect, open plan lounge and kitchen, with views of the lovely communal gardens. There are two double bedrooms, both with fitted wardrobes and a shower room with WC completes the accommodation on offer.

The flat also benefits from double glazing, gas central heating, secure entry system, communal gardens and residents' parking.

Hyndland is highly regarded as the social hub of the West End. The area has been truly transformed in the last ten years with a number of excellent bars and restaurants including, Epicures by Cail Bruich, Cottiers and Caffe Parma. There is also a variety of independent shops and boutiques, including Bluebellgray, Amber & Black, Silks, Brenda Muir, Pampas, Biscuit Clothing and independent retail stores such as Bauen Design, offering stunning bespoke kitchens, and Chelsea McLaine Interior Designers.