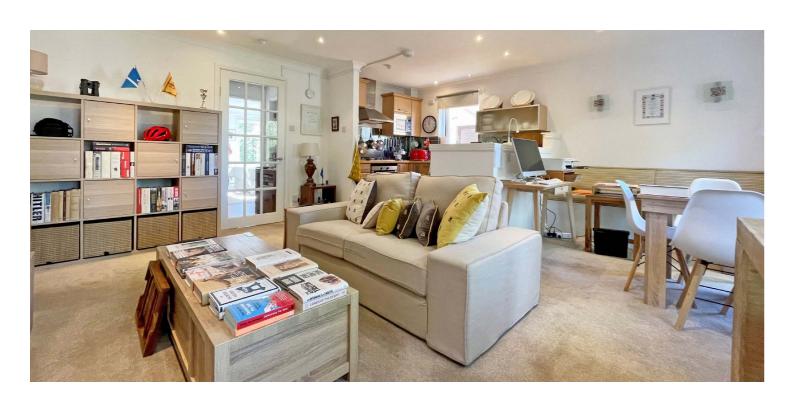

A secure door entry system leads to a well-maintained residents' communal hall and internally, the accommodation comprises: welcoming reception hallway with storage cupboard off and a large dual aspect, open plan lounge and kitchen, with views of the lovely communal gardens. There are two double bedrooms, both with fitted wardrobes and a shower room with WC completes the accommodation on offer.

The flat also benefits from double glazing, gas central heating, secure entry system, communal gardens and residents' parking.

Hyndland is highly regarded as the social hub of the West End. The area has been truly transformed in the last ten years with a number of excellent bars and restaurants including, Epicures by Cail Bruich, Cottiers and Caffe Parma. There is also a variety of independent shops and boutiques, including Bluebellgray, Amber & Black, Silks, Brenda Muir, Pampas, Biscuit Clothing and independent retail stores such as Bauen Design, offering stunning bespoke kitchens, and Chelsea McLaine Interior Designers.