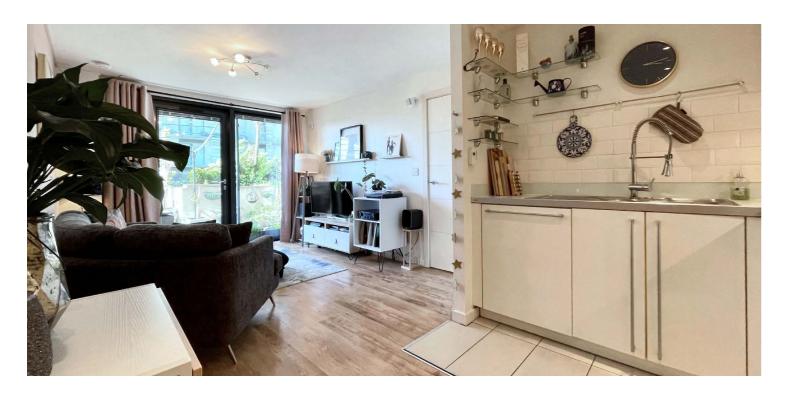

The building is initially accessed via a secure entry system leading to a well-maintained residents' communal hallway. The internal accommodation comprises: welcoming L-shaped reception hallway with storage cupboard off and a spacious open plan, modern kitchen and lounge with door leading to the stunning south west facing terrace. There are two good sized double bedrooms, the principal benefitting from an en suite with shower over bath, and built-in storage cupboards. Finally, a lovely shower room off the hall completes the accommodation on offer.

The flat has double glazing, electric heating, secure door entry system and as previously mentioned, an outdoor terrae area and a private, allocated underground parking space.

Glasgow Harbour is well placed for local amenities on Dumbarton Road and Crow Road, including shops, cafes, bars and restaurants. There are also a number of national retailers, including Marks & Spencer, Sainsburys, and Boots. Popular Byres Road offers a further selection of shops and amenities, including cafes, bars and restaurants. Here, there is also a Waitrose and a cinema.