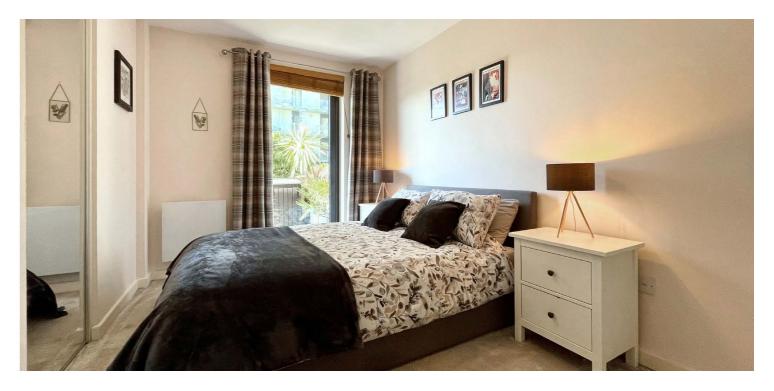

The building is initially accessed via a secure entry system leading to a well-maintained residents' communal hallway. The internal accommodation comprises: welcoming L-shaped reception hallway with storage cupboard off and a spacious open plan, modern kitchen and lounge with door leading to the stunning south west facing terrace. There are two good sized double bedrooms, the principal benefitting from an en suite with shower over bath, and built-in storage cupboards. Finally, a lovely shower room off the hall completes the accommodation on offer.