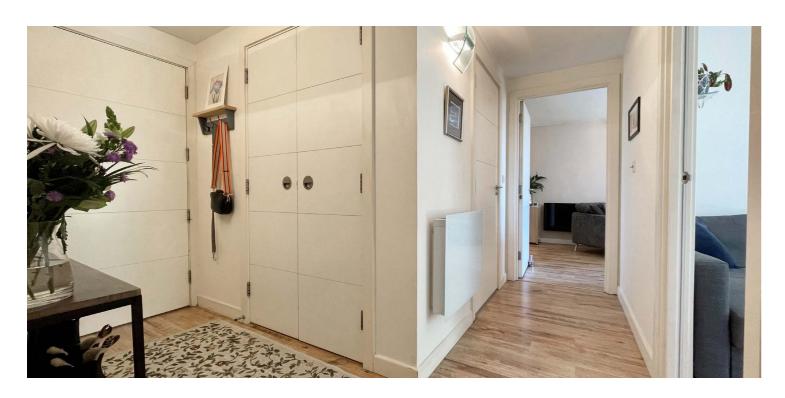

The building is initially accessed via a secure entry system leading to a well-maintained residents' communal hallway. The internal accommodation comprises: welcoming L-shaped reception hallway with storage cupboard off and a spacious open plan, modern kitchen and lounge with door leading to the stunning south west facing terrace. There are two good sized double bedrooms, the principal benefitting from an en suite with shower over bath, and built-in storage cupboards. Finally, a lovely shower room off the hall completes the accommodation on offer.