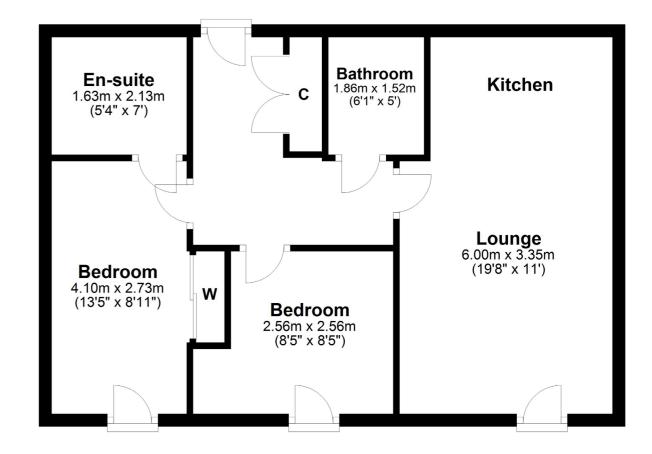

## 0/3 16 CASTLEBANK PLACE

GLASGOW HARBOUR

www.corumproperty.co.uk

- 2 | BEDROOMS
- 2 | BATHROOMS
- 1 | PUBLIC ROOM

0/3 16 Castlebank Place is a two bedroom, ground floor flat with a stunning private, south west facing terrace offering fabulous views across the River Clyde, and private underground parking.

The building is initially accessed via a secure entry system leading to a well-maintained residents' communal hallway. The internal accommodation comprises: welcoming L-shaped reception hallway with storage cupboard off and a spacious open plan, modern kitchen and lounge with door leading to the stunning south west facing terrace. There are two good sized double bedrooms, the principal benefitting from an en suite with shower over bath, and built-in storage cupboards. Finally, a lovely shower room off the hall completes the accommodation on offer.

WE4557 | Sat Nav: 6 Castlebank Place, Glasgow Harbour, Glasgow, G11 6BX

For the full home report visit www.corumproperty.co.uk

\* All measurements and distances are approximate Floorplans are for illustration purposes and may not be to scale.