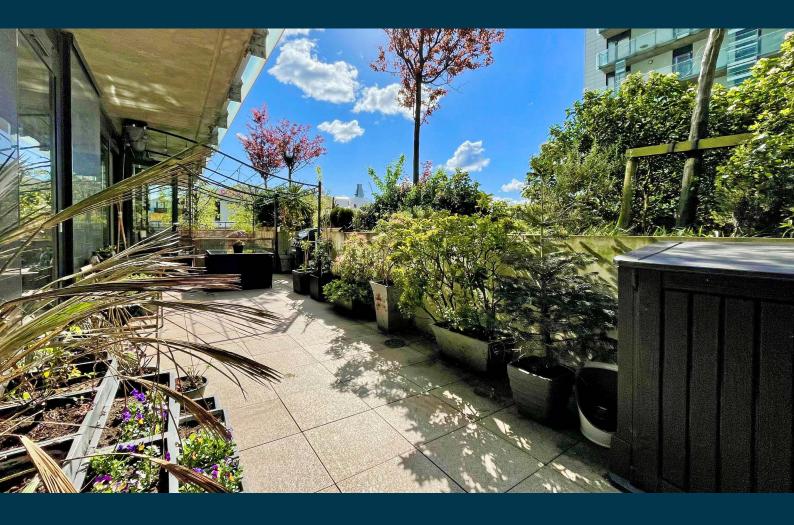

## 0/3 16 CASTLEBANK PLACE

GLASGOW HARBOUR

www.corumproperty.co.uk

- 2 | BEDROOMS
- 2 | BATHROOMS
- 1 | PUBLIC ROOM

0/3 16 Castlebank Place is a two bedroom, ground floor flat with a stunning private, south west facing terrace offering fabulous views across the River Clyde, and private underground parking.

The building is initially accessed via a secure entry system leading to a well-maintained residents' communal hallway. The internal accommodation comprises: welcoming L-shaped reception hallway with storage cupboard off and a spacious open plan, modern kitchen and lounge with door leading to the stunning south west facing terrace. There are two good sized double bedrooms, the principal benefitting from an en suite with shower over bath, and built-in storage cupboards. Finally, a lovely shower room off the hall completes the accommodation on offer.

The flat has double glazing, electric heating, secure door entry system and as previously mentioned, an outdoor terrae area and a private, allocated underground parking space.

Glasgow Harbour is well placed for local amenities on Dumbarton Road and Crow Road, including shops, cafes, bars and restaurants. There are also a number of national retailers, including Marks & Spencer, Sainsburys, and Boots. Popular Byres Road offers a further selection of shops and amenities, including cafes, bars and restaurants. Here, there is also a Waitrose and a cinema.