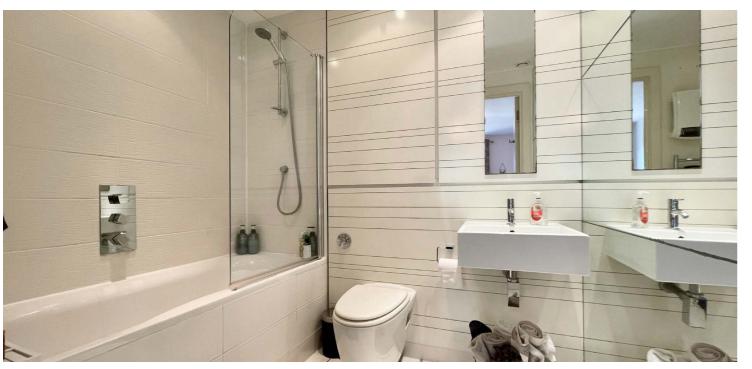

The building is initially accessed via a secure entry system leading to a well-maintained residents' communal hallway. The internal accommodation comprises: welcoming L-shaped reception hallway with storage cupboard off and a spacious open plan, modern kitchen and lounge with door leading to the stunning south west facing terrace. There are two good sized double bedrooms, the principal benefitting from an en suite with shower over bath, and built-in storage cupboards. Finally, a lovely shower room off the hall completes the accommodation on offer.