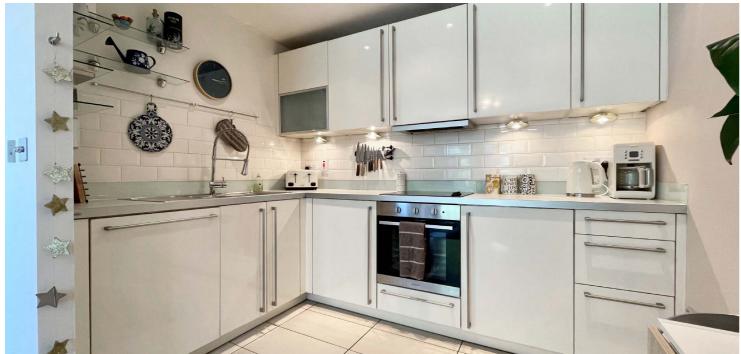

The building is initially accessed via a secure entry system leading to a well-maintained residents' communal hallway. The internal accommodation comprises: welcoming L-shaped reception hallway with storage cupboard off and a spacious open plan, modern kitchen and lounge with door leading to the stunning south west facing terrace. There are two good sized double bedrooms, the principal benefitting from an en suite with shower over bath, and built-in storage cupboards. Finally, a lovely shower room off the hall completes the accommodation on offer.

The flat has double glazing, electric heating, secure door entry system and as previously mentioned, an outdoor terrae area and a private, allocated underground parking space.

Glasgow Harbour is well placed for local amenities on Dumbarton Road and Crow Road, including shops, cafes, bars and restaurants. There are also a number of national retailers, including Marks & Spencer, Sainsburys, and Boots. Popular Byres Road offers a further selection of shops and amenities, including cafes, bars and restaurants. Here, there is also a Waitrose and a cinema.