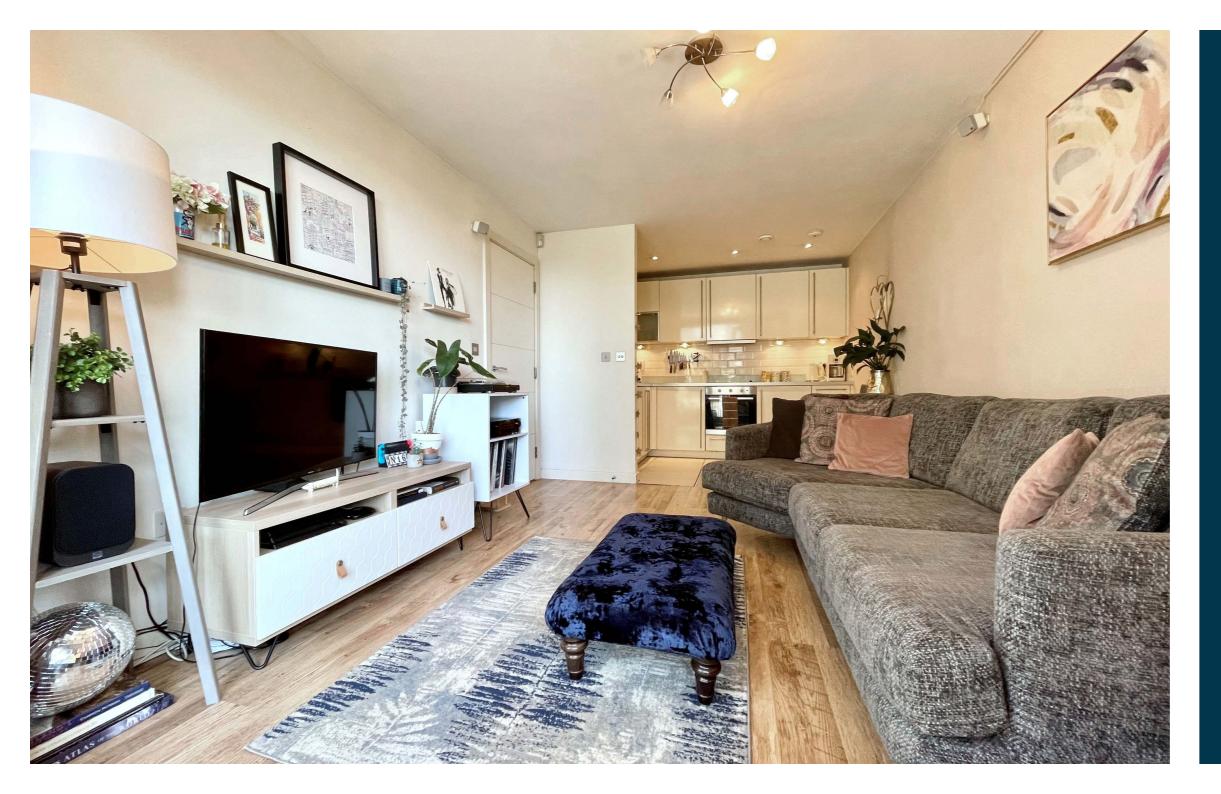

The building is initially accessed via a secure entry system leading to a well-maintained residents' communal hallway. The internal accommodation comprises: welcoming L-shaped reception hallway with storage cupboard off and a spacious open plan, modern kitchen and lounge with door leading to the stunning south west facing terrace. There are two good sized double bedrooms, the principal benefitting from an en suite with shower over bath, and built-in storage cupboards. Finally, a lovely shower room off the hall completes the accommodation on offer.