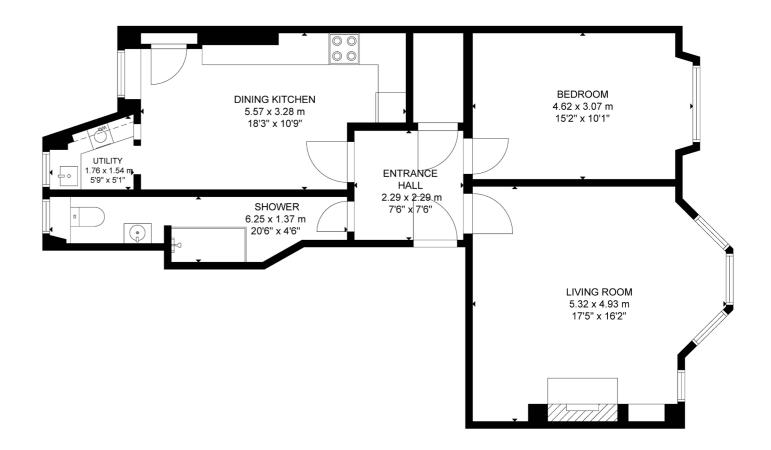

The flat is located on the second floor of this handsome red sandstone tenement and accessed via a secure entry system into a very well-maintained residents hall, which in turn, provides access to the lovely residents' rear gardens. The internal accommodation comprises; welcoming reception hall, beautiful bay windowed lounge with an amazing feature fire surround and a fabulous, contemporary dining kitchen with integrated Neff appliances and a useful utility room off. There is a bright and spacious double bedroom and finally, a beautiful large shower room with brick tiling, completes the accommodation on offer.

WE4558 | Sat Nav: 59 Airlie Street, Hyndland, Glasgow, G12 9SR For the full home report visit **www.corumproperty.co.uk** \* All measurements and distances are approximate Floorplans are for illustration purposes and may not be to scale.