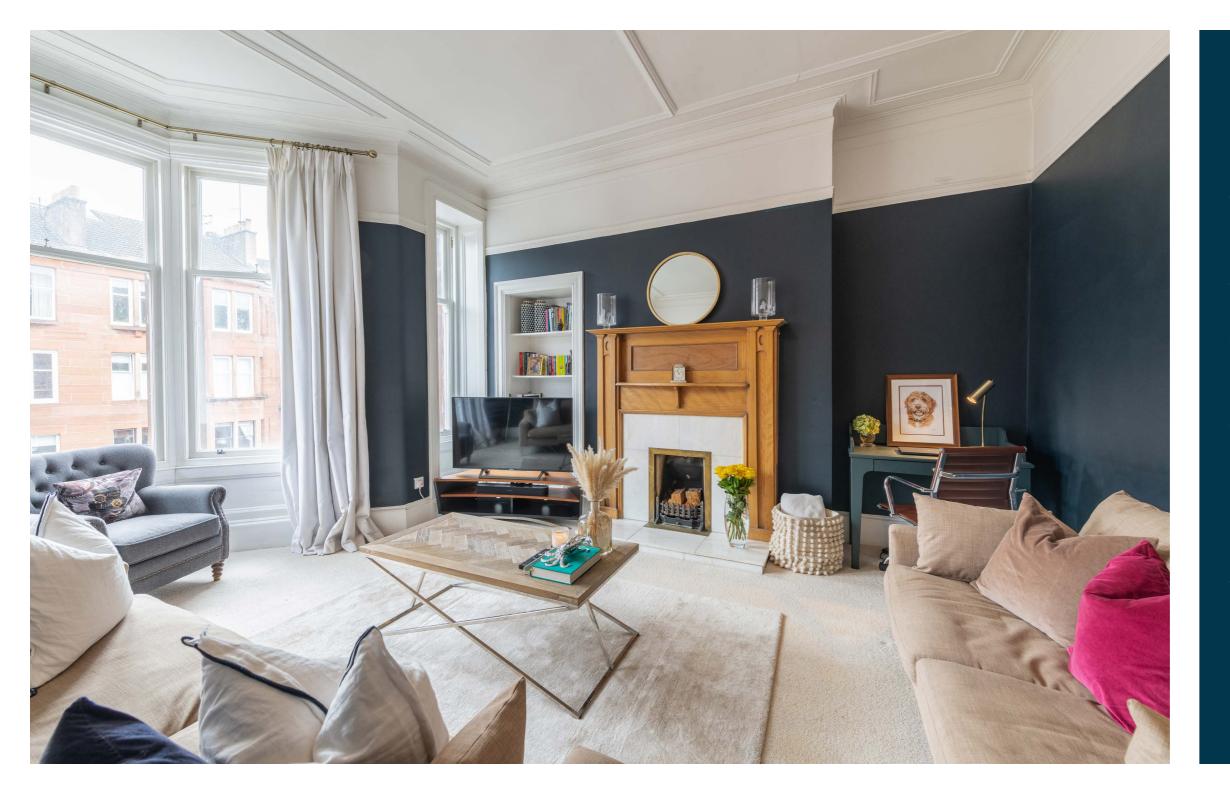

The flat is located on the second floor of this handsome red sandstone tenement and accessed via a secure entry system into a very well-maintained residents hall, which in turn, provides access to the lovely residents' rear gardens. The internal accommodation comprises; welcoming reception hall, beautiful bay windowed lounge with an amazing feature fire surround and a fabulous, contemporary dining kitchen with integrated Neff appliances and a useful utility room off. There is a bright and spacious double bedroom and finally, a beautiful large shower room with brick tiling, completes the accommodation on offer.