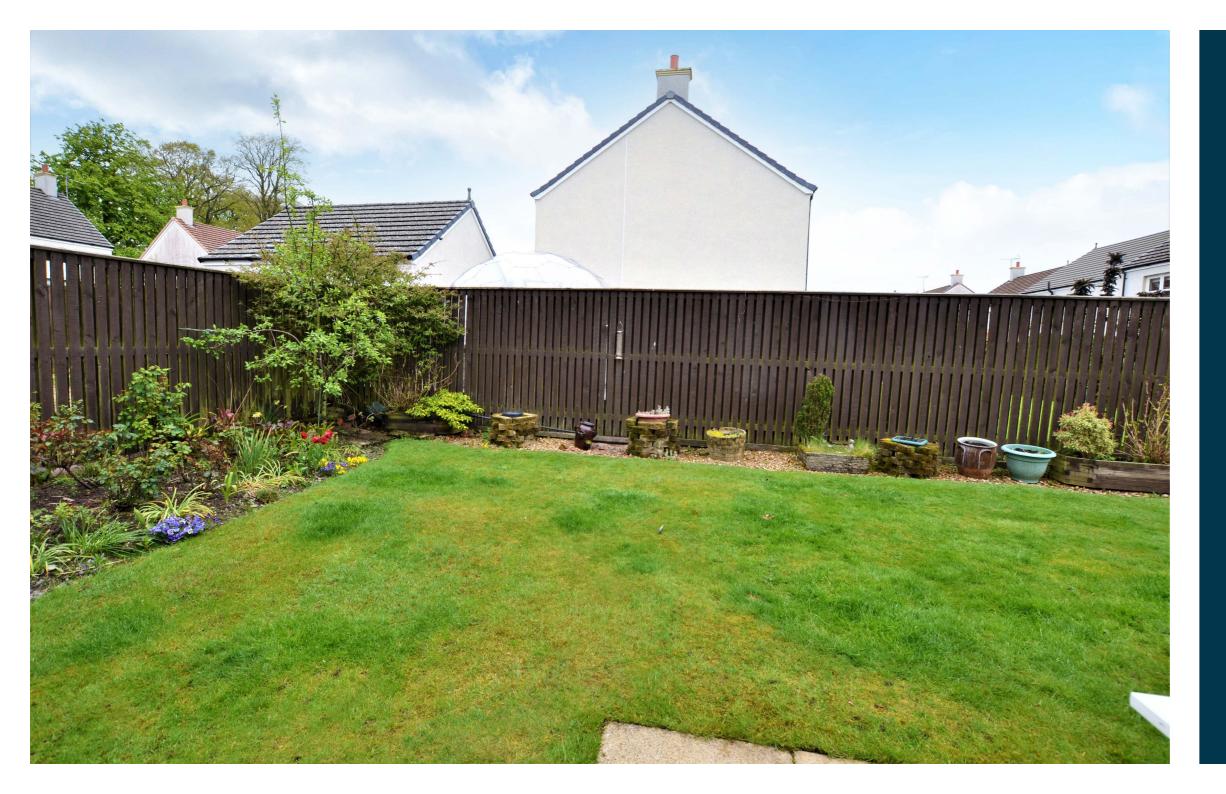

Externally there are garden grounds to the front with a large monoblock driveway allowing off road parking for a number of vehicles. There is gated access at the side round to a fully enclosed rear garden with a manicured lawn, decorative shrub borders and a paved patio area.