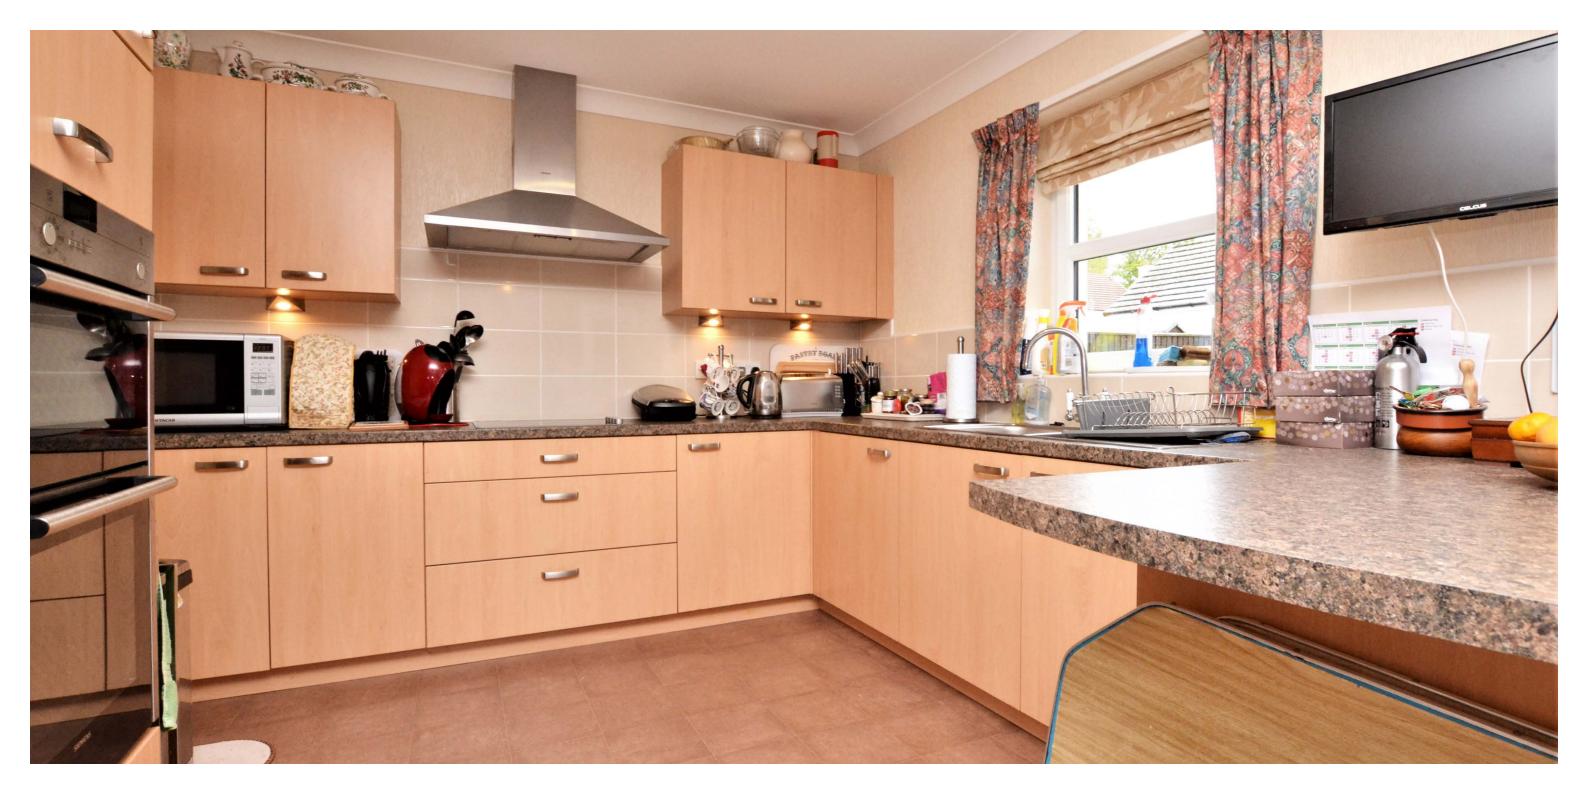

In more detail, the internal accommodation extends to an entrance hall with a storage cupboard and a downstairs W.C/ utility room, a spacious lounge to the front, a large open plan dining kitchen with modern fixtures and fittings, ample wall and base units and French doors leading through to a bright garden room with a door to the rear garden. On the upper floor there is a storage cupboard and loft access off the landing, a luxury family bathroom suite, two large bedrooms and a master bedroom with an en suite shower room.