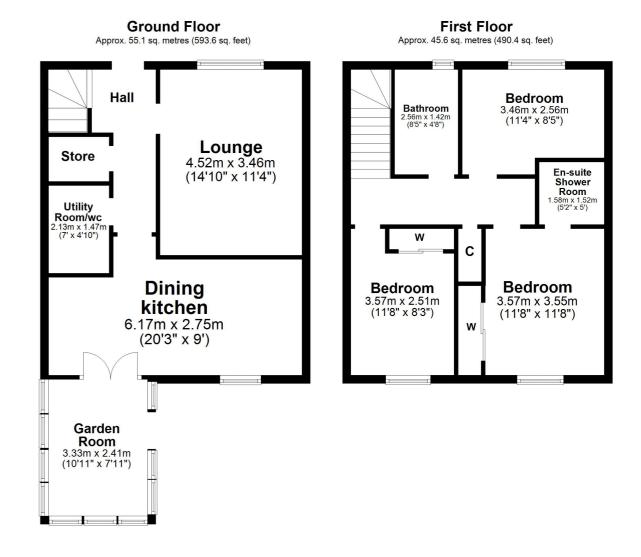

In more detail, the internal accommodation extends to an entrance hall with a storage cupboard and a downstairs W.C/ utility room, a spacious lounge to the front, a large open plan dining kitchen with modern fixtures and fittings, ample wall and base units and French doors leading through to a bright garden room with a door to the rear garden. On the upper floor there is a storage cupboard and loft access off the landing, a luxury family bathroom suite, two large bedrooms and a master bedroom with an en suite shower room.

Externally there are garden grounds to the front with a large monoblock driveway allowing off road parking for a number of vehicles. There is gated access at the side round to a fully enclosed rear garden with a manicured lawn, decorative shrub borders and a paved patio area.