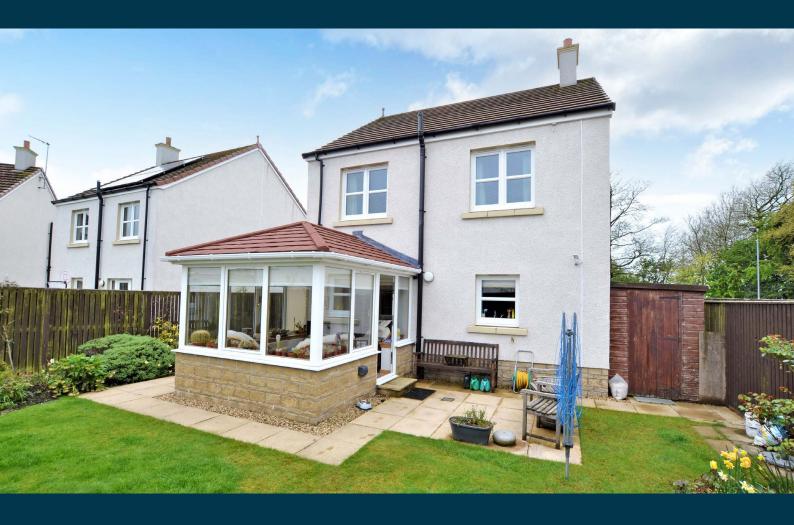

Number 12 is a well-presented modern detached villa that offers a wealth of family accommodation and generous garden grounds that are nestled within a quiet residential area. There is the addition of a sunny garden room to the rear, which adds to the living space and there are a number of features so sought-after by the modern family, including an en suite shower, a separate family bathroom, a downstairs W.C and utility, gas central heating and double glazing. There is also ample off road parking and well-tended, private garden grounds.

Externally there are garden grounds to the front with a large monoblock driveway allowing off road parking for a number of vehicles. There is gated access at the side round to a fully enclosed rear garden with a manicured lawn, decorative shrub borders and a paved patio area.