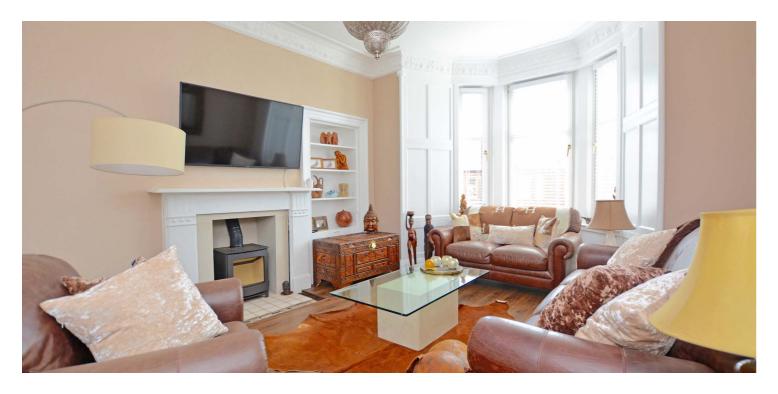

Number 134 is a beautifully presented traditional upper conversion which provides deceptively spacious accommodation over two levels with well proportioned apartments throughout. The property includes a modern fitted dining kitchen with centre island, quality sanitary ware, cornice work, double glazing, gas central heating and generous cupboard space.

In summary the accommodation the accommodation extends to, on the first floor an entrance porch, welcoming reception hallway, front facing bay windowed lounge with partial sea-view, dining sized kitchen with sitting area, double bedroom and three piece shower room. On the second floor there is a further double bedroom with three piece en-suite bathroom and walk in wardrobe off.