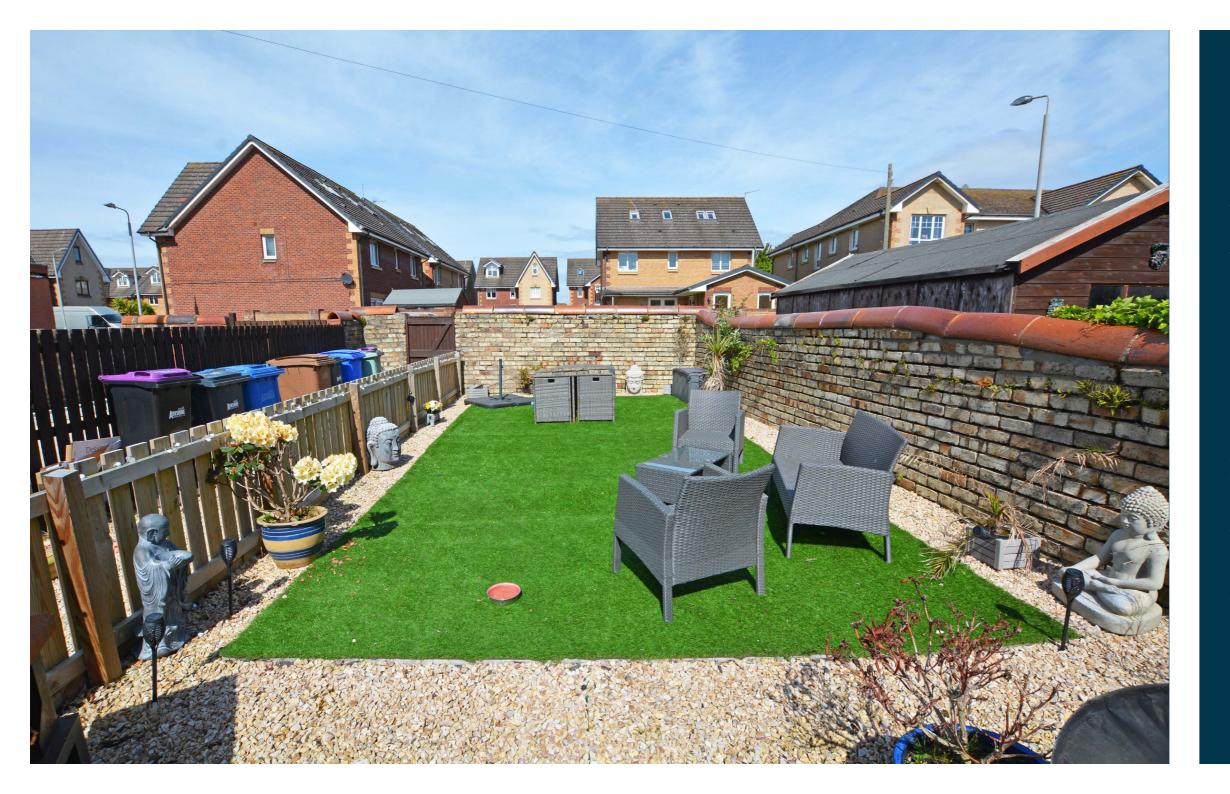

Externally the enclosed garden is laid to artificial lawn with surrounding decorative chips. In addition there is an external store and communal drying area.

Welbeck Crescent is a popular residential address running from the centre of Troon to the seafront. Number is located at the far end around 50 yards from the seafront which offers lovely walks with the Isle of Arran providing an impressive back-drop. The town centre is within close proximity and provides a comprehensive range of amenities.