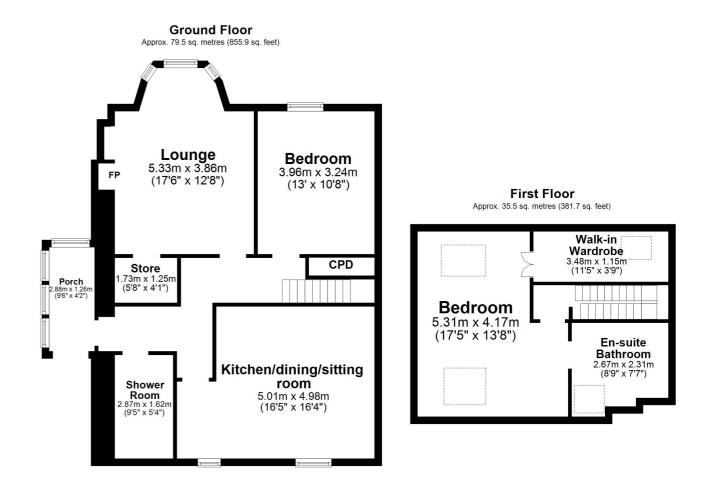

In summary the accommodation the accommodation extends to, on the first floor an entrance porch, welcoming reception hallway, front facing bay windowed lounge with partial sea-view, dining sized kitchen with sitting area, double bedroom and three piece shower room. On the second floor there is a further double bedroom with three piece en-suite bathroom and walk in wardrobe off.

TR1520 | Sat Nav: 134 Welbeck Crescent, Troon, KA10 6AW

For the full home report visit www.corumproperty.co.uk

\* All measurements and distances are approximate Floorplans are for illustration purposes and may not be to scale.