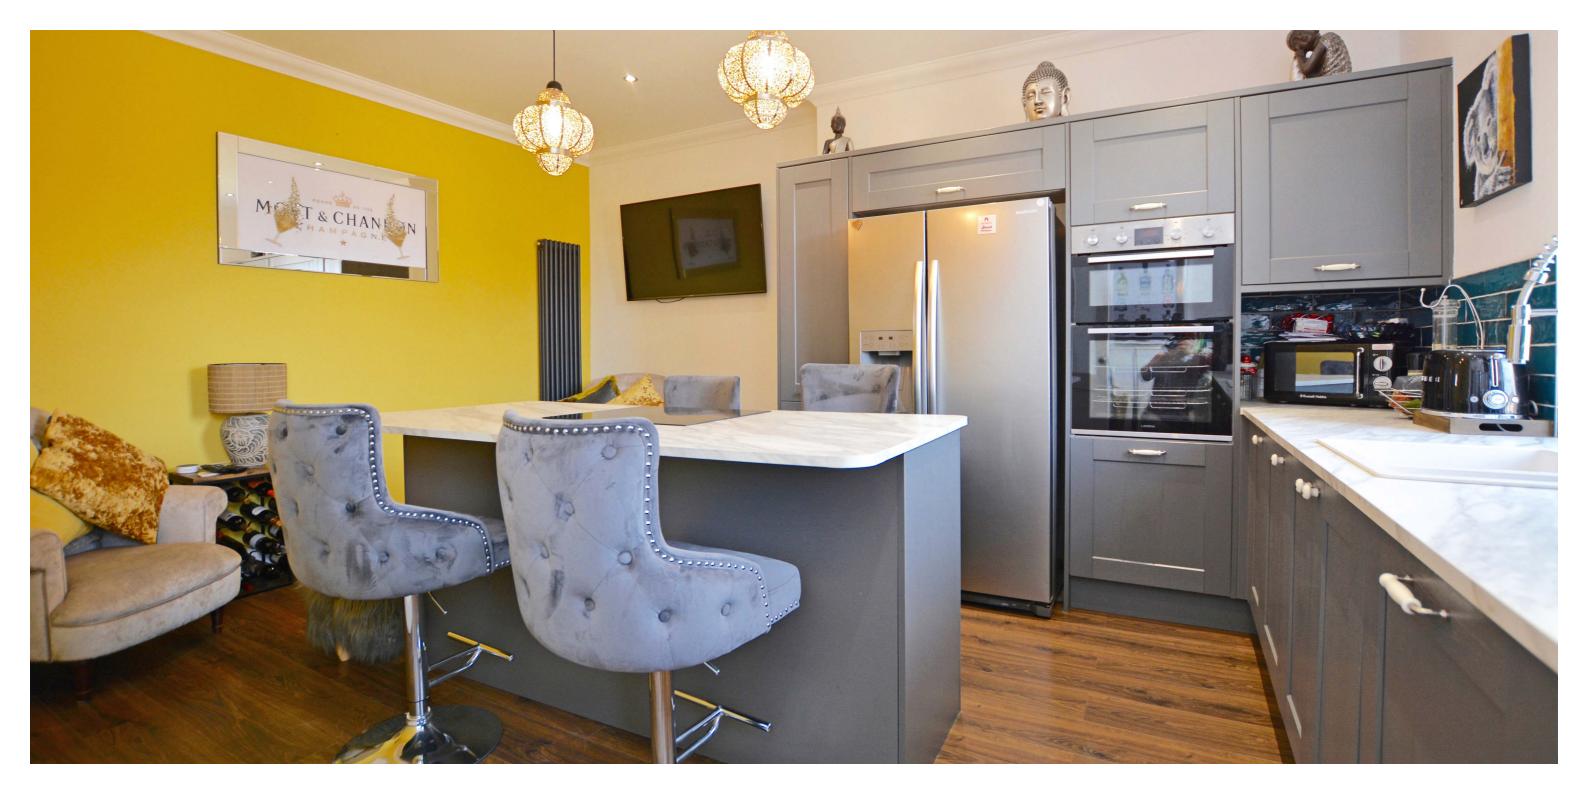

Number 134 is a beautifully presented traditional upper conversion which provides deceptively spacious accommodation over two levels with well proportioned apartments throughout. The property includes a modern fitted dining kitchen with centre island, quality sanitary ware, cornice work, double glazing, gas central heating and generous cupboard space.

In summary the accommodation the accommodation extends to, on the first floor an entrance porch, welcoming reception hallway, front facing bay windowed lounge with partial sea-view, dining sized kitchen with sitting area, double bedroom and three piece shower room. On the second floor there is a further double bedroom with three piece en-suite bathroom and walk in wardrobe off.