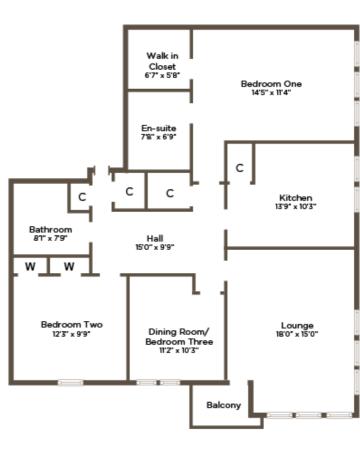

# 2/3 | BEDROOMS2 | BATHROOM1/2 | PUBLIC ROOMS

## A luxury first floor apartment enjoying a corner setting with private balcony.

- Luxury first floor flat
- Sought after Dickie Development
- Spacious lounge with balcony
- Principal en-suite master bedroom
- Flexible accommodation
- Private parking and garage

#### CC0579

\*All measurements and distances are approximate. Floorplans are for illustration purposes and may not be to scale.

For the full home report visit **www.corumproperty.co.uk** 