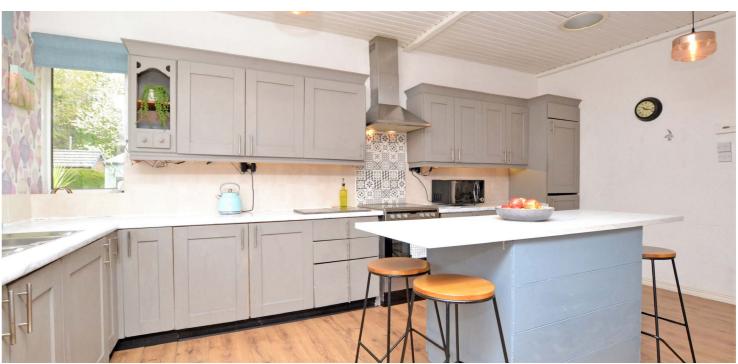

In more detail, the internal accommodation extends to a large reception hallway with a feature fireplace, a spacious lounge with a wood-burning stove, a large fitted kitchen with a central island and open plan into a dining room with a door to the rear garden, an inner hallway with a walk-in store, a downstairs luxury shower room suite and three large double bedrooms. On the upper floor there are three storage cupboards off the landing and a large master bedroom suite, with fitted storage, Velux windows and an en suite shower room. There is also an attached brick store/ workshop at the rear.