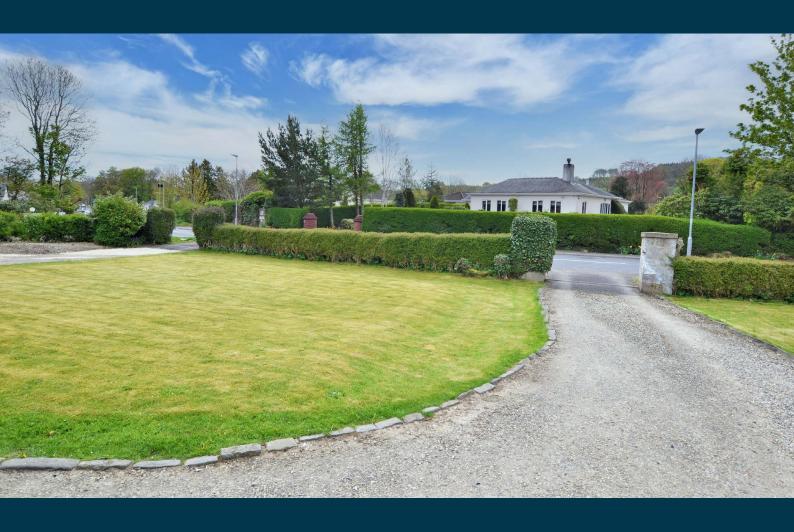

The extensive rear gardens are mostly laid to lawn and are sheltered by mature woodland, which offers a high degree of privacy and has pathways that give access to the river Doon. There is a large decked patio area, decorative shrubs and gated access to the front. The front garden has a horseshoe drive, laid with decorative aggregate, and a well-tended lawn.