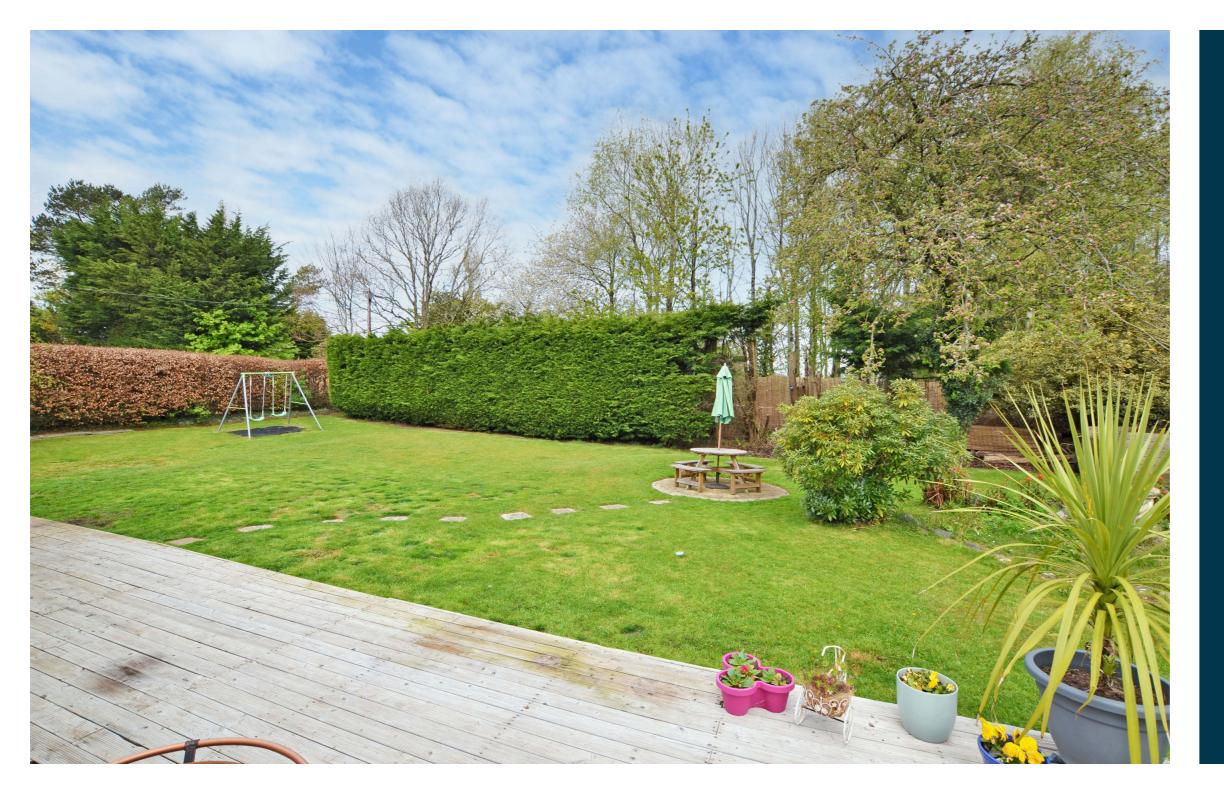

The extensive rear gardens are mostly laid to lawn and are sheltered by mature woodland, which offers a high degree of privacy and has pathways that give access to the river Doon. There is a large decked patio area, decorative shrubs and gated access to the front. The front garden has a horseshoe drive, laid with decorative aggregate, and a well-tended lawn.