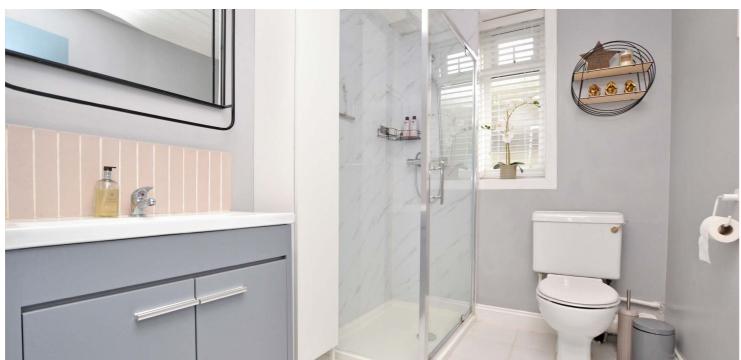

In more detail, the internal accommodation extends to a large reception hallway with a feature fireplace, a spacious lounge with a wood-burning stove, a large fitted kitchen with a central island and open plan into a dining room with a door to the rear garden, an inner hallway with a walk-in store, a downstairs luxury shower room suite and three large double bedrooms. On the upper floor there are three storage cupboards off the landing and a large master bedroom suite, with fitted storage, Velux windows and an en suite shower room. There is also an attached brick store/ workshop at the rear.