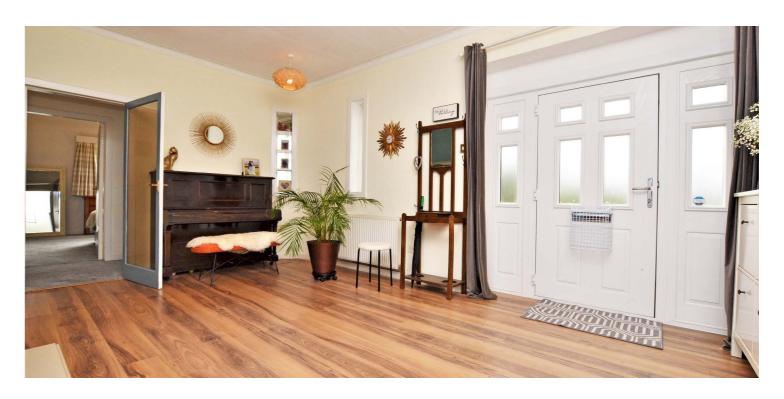

In more detail, the internal accommodation extends to a large reception hallway with a feature fireplace, a spacious lounge with a wood-burning stove, a large fitted kitchen with a central island and open plan into a dining room with a door to the rear garden, an inner hallway with a walk-in store, a downstairs luxury shower room suite and three large double bedrooms. On the upper floor there are three storage cupboards off the landing and a large master bedroom suite, with fitted storage, Velux windows and an en suite shower room. There is also an attached brick store/ workshop at the rear.