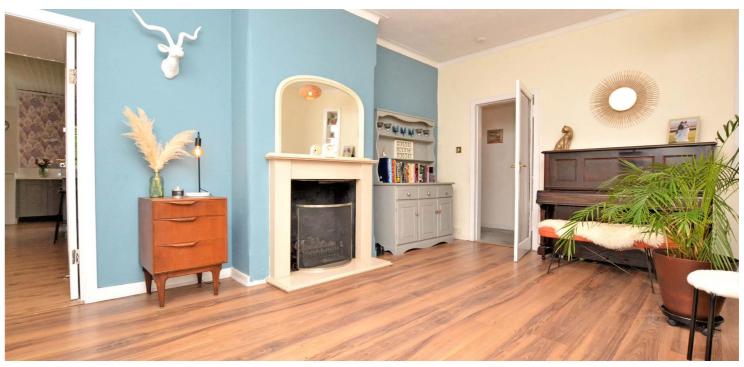

In more detail, the internal accommodation extends to a large reception hallway with a feature fireplace, a spacious lounge with a wood-burning stove, a large fitted kitchen with a central island and open plan into a dining room with a door to the rear garden, an inner hallway with a walk-in store, a downstairs luxury shower room suite and three large double bedrooms. On the upper floor there are three storage cupboards off the landing and a large master bedroom suite, with fitted storage, Velux windows and an en suite shower room. There is also an attached brick store/ workshop at the rear.