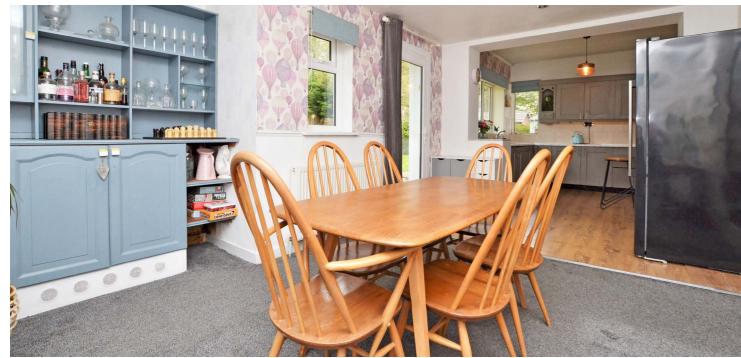

In more detail, the internal accommodation extends to a large reception hallway with a feature fireplace, a spacious lounge with a wood-burning stove, a large fitted kitchen with a central island and open plan into a dining room with a door to the rear garden, an inner hallway with a walk-in store, a downstairs luxury shower room suite and three large double bedrooms. On the upper floor there are three storage cupboards off the landing and a large master bedroom suite, with fitted storage, Velux windows and an en suite shower room. There is also an attached brick store/ workshop at the rear.