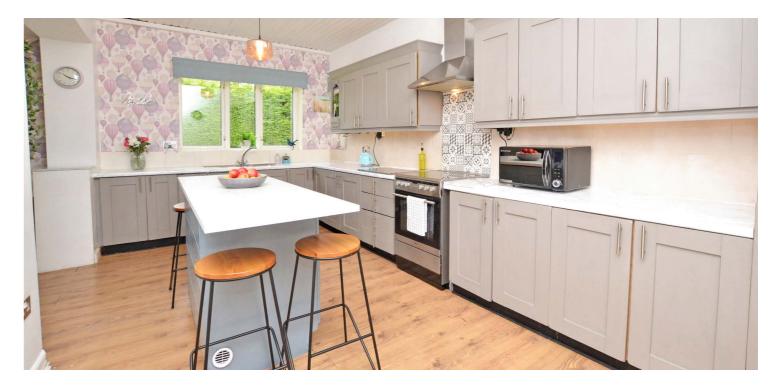

In more detail, the internal accommodation extends to a large reception hallway with a feature fireplace, a spacious lounge with a wood-burning stove, a large fitted kitchen with a central island and open plan into a dining room with a door to the rear garden, an inner hallway with a walk-in store, a downstairs luxury shower room suite and three large double bedrooms. On the upper floor there are three storage cupboards off the landing and a large master bedroom suite, with fitted storage, Velux windows and an en suite shower room. There is also an attached brick store/ workshop at the rear.