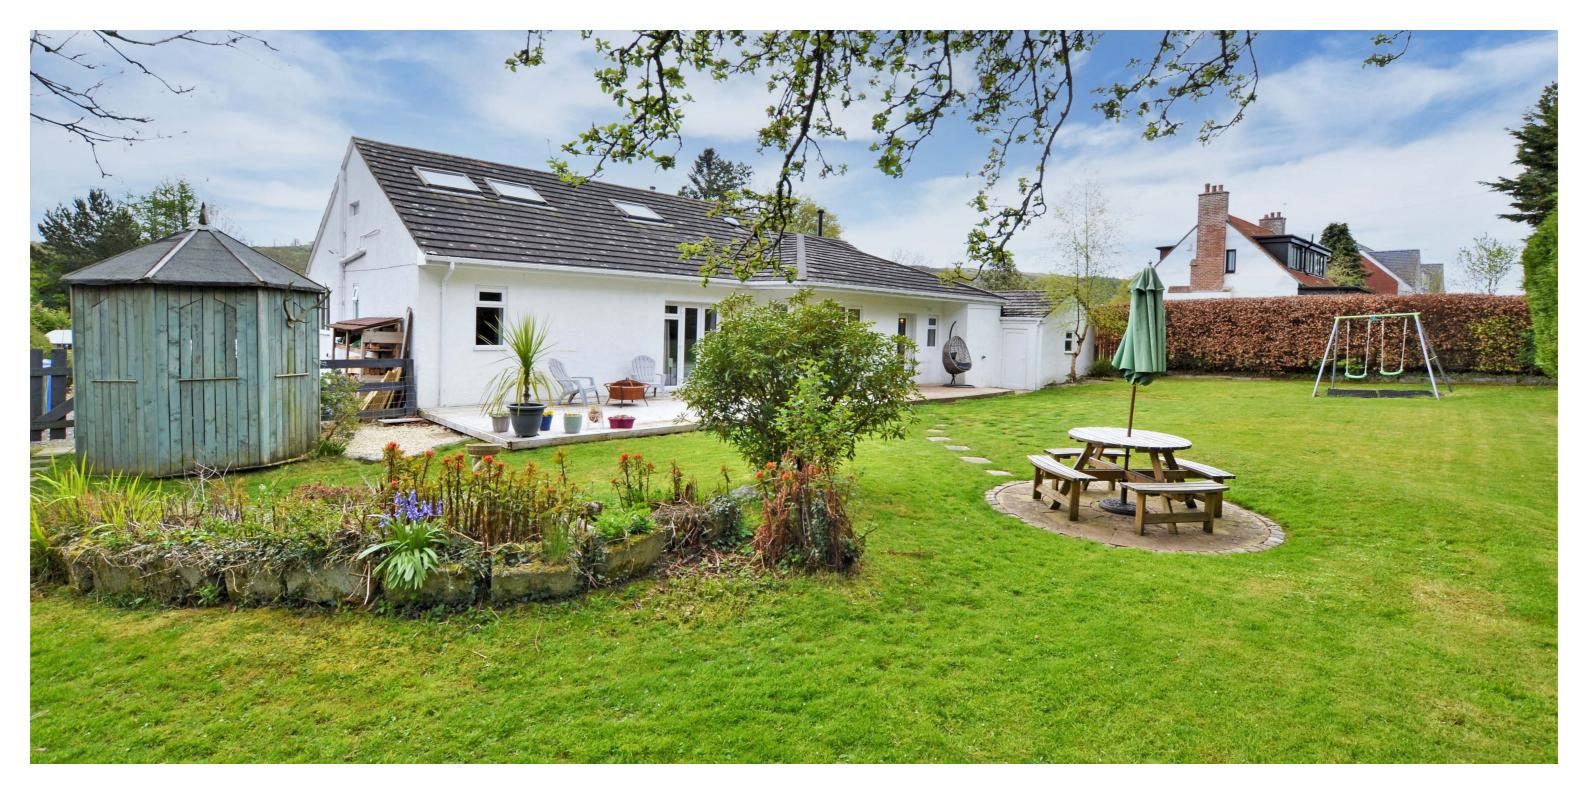

The extensive rear gardens are mostly laid to lawn and are sheltered by mature woodland, which offers a high degree of privacy and has pathways that give access to the river Doon. There is a large decked patio area, decorative shrubs and gated access to the front. The front garden has a horseshoe drive, laid with decorative aggregate, and a well-tended lawn.