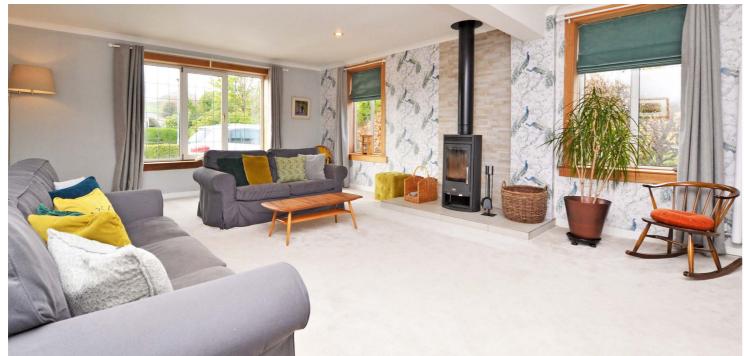

In more detail, the internal accommodation extends to a large reception hallway with a feature fireplace, a spacious lounge with a wood-burning stove, a large fitted kitchen with a central island and open plan into a dining room with a door to the rear garden, an inner hallway with a walk-in store, a downstairs luxury shower room suite and three large double bedrooms. On the upper floor there are three storage cupboards off the landing and a large master bedroom suite, with fitted storage, Velux windows and an en suite shower room. There is also an attached brick store/ workshop at the rear.