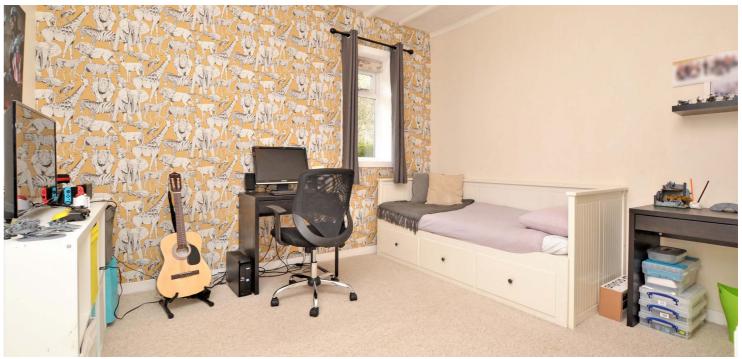

In more detail, the internal accommodation extends to a large reception hallway with a feature fireplace, a spacious lounge with a wood-burning stove, a large fitted kitchen with a central island and open plan into a dining room with a door to the rear garden, an inner hallway with a walk-in store, a downstairs luxury shower room suite and three large double bedrooms. On the upper floor there are three storage cupboards off the landing and a large master bedroom suite, with fitted storage, Velux windows and an en suite shower room. There is also an attached brick store/ workshop at the rear.