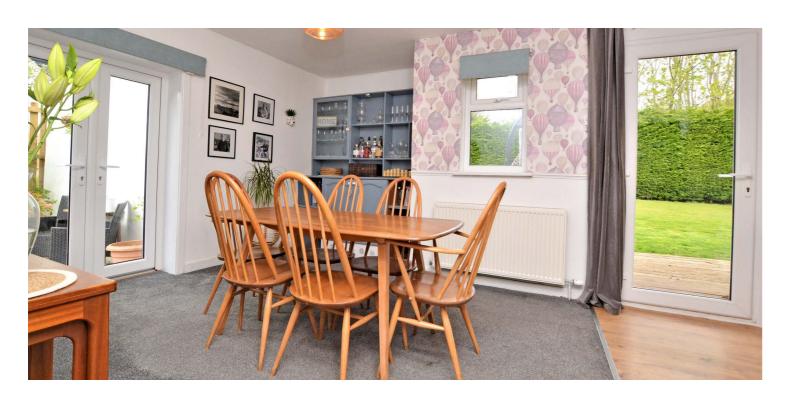

In more detail, the internal accommodation extends to a large reception hallway with a feature fireplace, a spacious lounge with a wood-burning stove, a large fitted kitchen with a central island and open plan into a dining room with a door to the rear garden, an inner hallway with a walk-in store, a downstairs luxury shower room suite and three large double bedrooms. On the upper floor there are three storage cupboards off the landing and a large master bedroom suite, with fitted storage, Velux windows and an en suite shower room. There is also an attached brick store/ workshop at the rear.