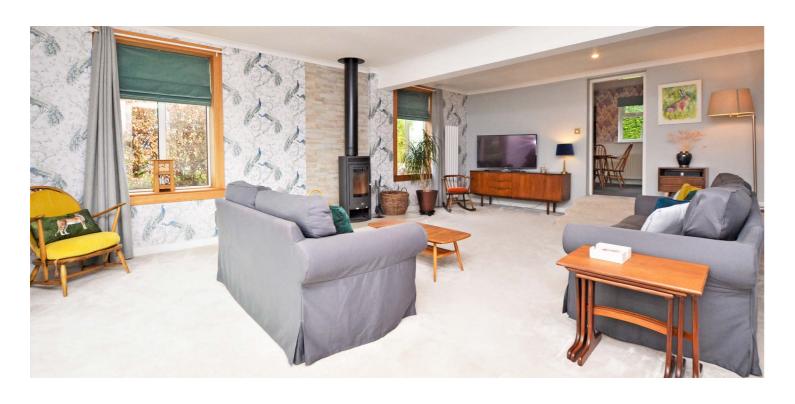

In more detail, the internal accommodation extends to a large reception hallway with a feature fireplace, a spacious lounge with a wood-burning stove, a large fitted kitchen with a central island and open plan into a dining room with a door to the rear garden, an inner hallway with a walk-in store, a downstairs luxury shower room suite and three large double bedrooms. On the upper floor there are three storage cupboards off the landing and a large master bedroom suite, with fitted storage, Velux windows and an en suite shower room. There is also an attached brick store/ workshop at the rear.