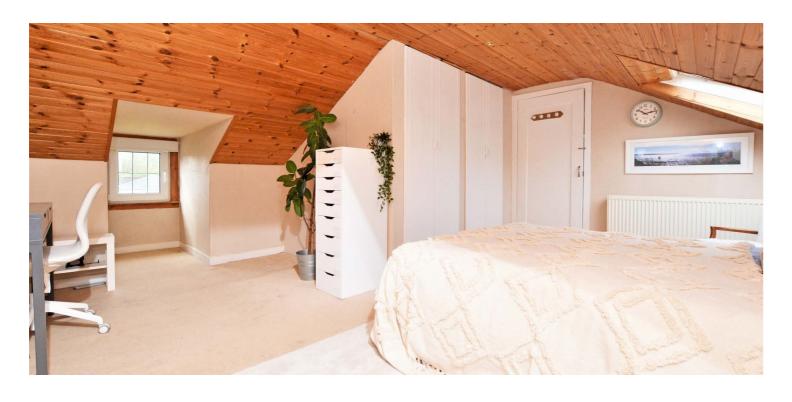

In more detail, the internal accommodation extends to a large reception hallway with a feature fireplace, a spacious lounge with a wood-burning stove, a large fitted kitchen with a central island and open plan into a dining room with a door to the rear garden, an inner hallway with a walk-in store, a downstairs luxury shower room suite and three large double bedrooms. On the upper floor there are three storage cupboards off the landing and a large master bedroom suite, with fitted storage, Velux windows and an en suite shower room. There is also an attached brick store/ workshop at the rear.