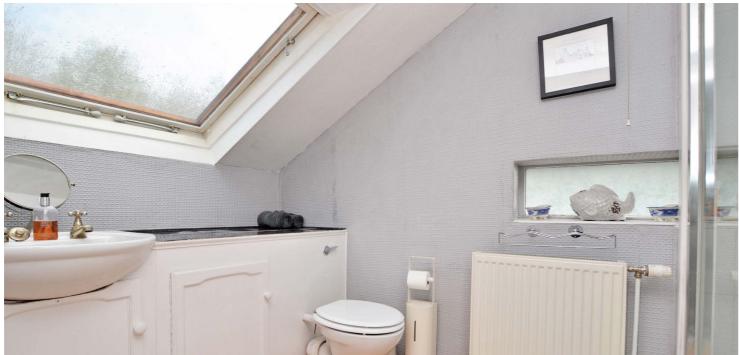

In more detail, the internal accommodation extends to a large reception hallway with a feature fireplace, a spacious lounge with a wood-burning stove, a large fitted kitchen with a central island and open plan into a dining room with a door to the rear garden, an inner hallway with a walk-in store, a downstairs luxury shower room suite and three large double bedrooms. On the upper floor there are three storage cupboards off the landing and a large master bedroom suite, with fitted storage, Velux windows and an en suite shower room. There is also an attached brick store/ workshop at the rear.