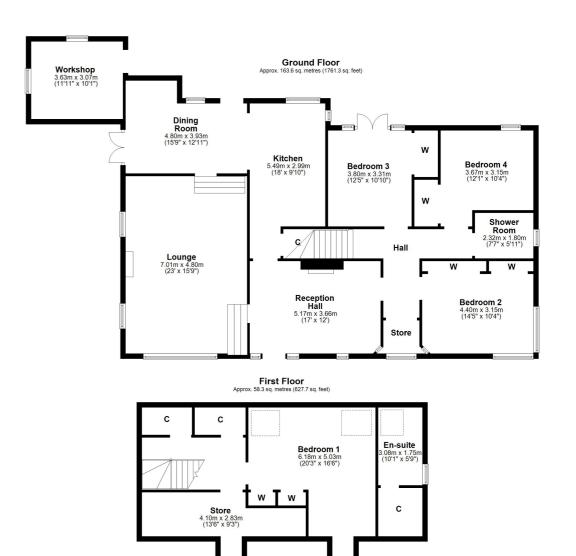

In more detail, the internal accommodation extends to a large reception hallway with a feature fireplace, a spacious lounge with a wood-burning stove, a large fitted kitchen with a central island and open plan into a dining room with a door to the rear garden, an inner hallway with a walk-in store, a downstairs luxury shower room suite and three large double bedrooms. On the upper floor there are three storage cupboards off the landing and a large master bedroom suite, with fitted storage, Velux windows and an en suite shower room. There is also an attached brick store/ workshop at the rear.