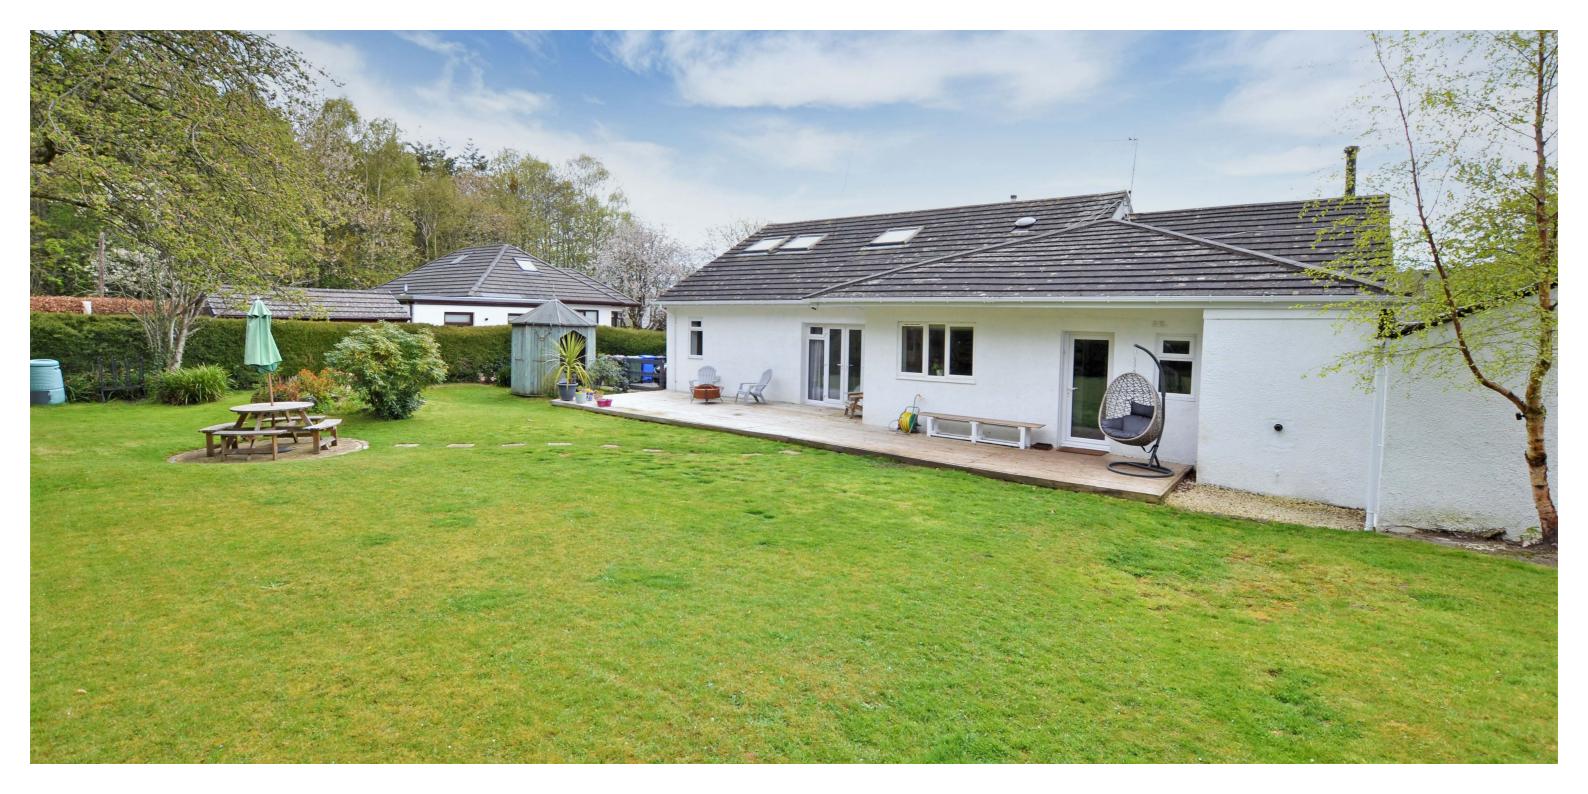

The extensive rear gardens are mostly laid to lawn and are sheltered by mature woodland, which offers a high degree of privacy and has pathways that give access to the river Doon. There is a large decked patio area, decorative shrubs and gated access to the front. The front garden has a horseshoe drive, laid with decorative aggregate, and a well-tended lawn.