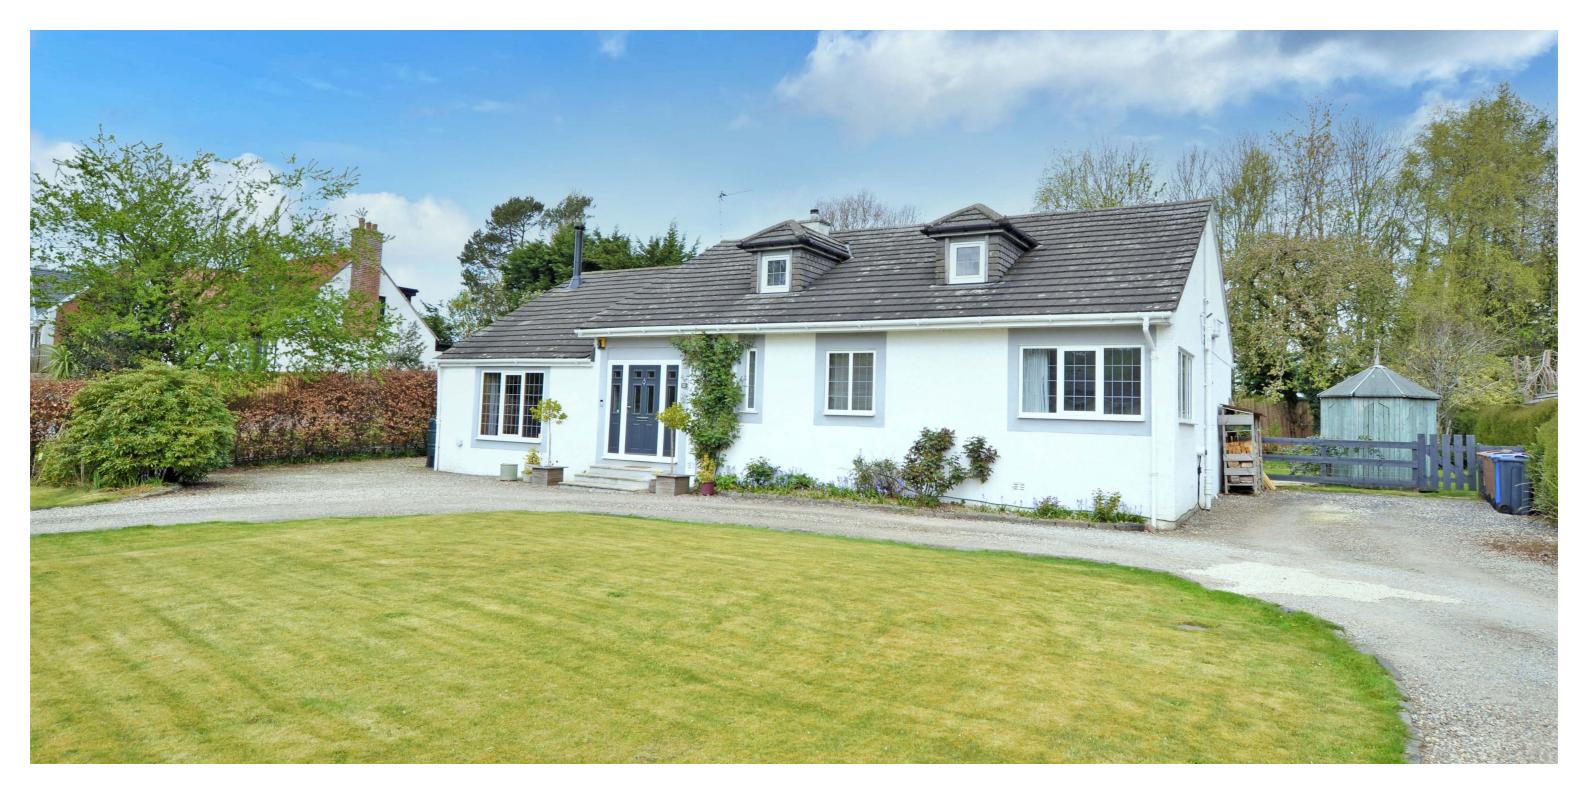

## **EASTWOOD**

22 LONGHILL AVENUE, ALLOWAY

www.corumproperty.co.uk

- 4 | BEDROOMS
- 2 | BATHROOMS
- 2 | PUBLIC ROOMS

An impressive detached family home set on a substantial plot, with accommodation extending across six main apartments and situated within the highly regarded Alloway Primary School catchment area.

Longhill Avenue is a popular address linking the historic village of Alloway with Doonfoot and consisting predominantly of executive detached villas that are within the catchment of the renowned Alloway Primary School. 'Eastwood' is set in lovely mature gardens that are surrounded by mature woodland, which affords the property a high degree of privacy and access into woodland walks via a gate to the rear. This fantastic detached family home has a wealth of flexible accommodation across six main apartments over two floors, with the addition of master en suite shower room, a large reception hallway, a luxury downstairs shower room suite and ample storage throughout.

The extensive rear gardens are mostly laid to lawn and are sheltered by mature woodland, which offers a high degree of privacy and has pathways that give access to the river Doon. There is a large decked patio area, decorative shrubs and gated access to the front. The front garden has a horseshoe drive, laid with decorative aggregate, and a well-tended lawn.