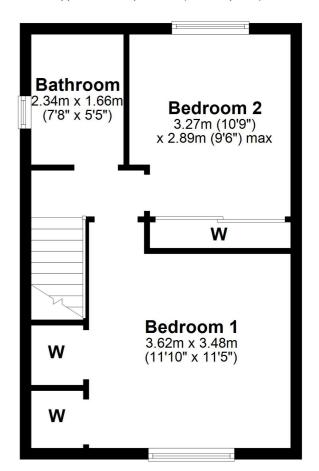

In more detail, the internal accommodation extends to a welcoming entrance hallway, a spacious lounge with a feature fireplace, a fitted breakfasting kitchen with under stairs storage and a doorway out to the rear garden. On the upper floor there are two large double bedrooms, both with built-in wardrobes, loft access and a family bathroom suite with a shower over the bath.

## First Floor

Approx. 34.5 sq. metres (371.4 sq. feet)

Ayr has all the amenities one would expect from a large coastal market town, including schools, shops, restaurants and bars, transport links to Glasgow and beyond, supermarkets and leisure facilities. The A77/M77 road network allows swift commuting via car or bus to surrounding districts and Prestwick International Airport, flying regularly to several destinations throughout Europe, is only around 8 miles distant.