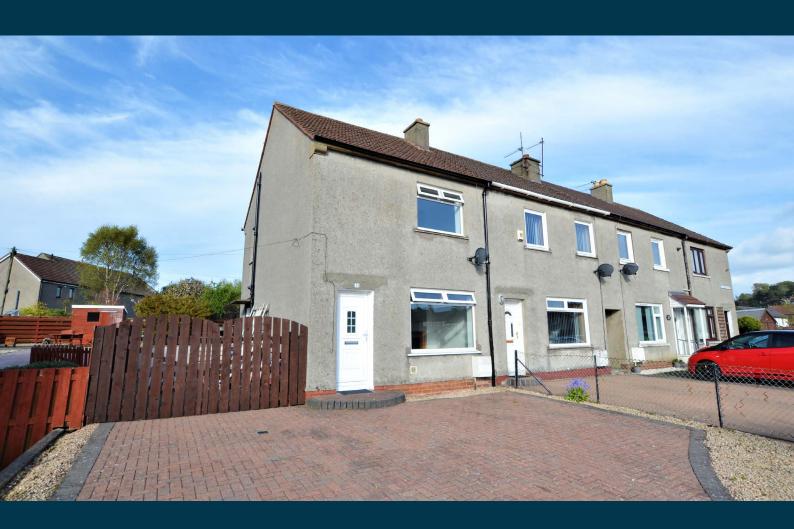

## 71 MOUNT OLIPHANT CRESCENT

AYR

www.corumproperty.co.uk

- 2 | BEDROOMS
- 1 | BATHROOM
- 1 | PUBLIC ROOM

A pristine family home situated within a popular residential area of Ayr, with landscaped garden grounds, ample monoblock off road parking and within walking distance of excellent schools and town centre amenities.

71 Mount Oliphant Crescent is an immaculate and tastefully presented end terraced villa with first class decor throughout and good quality fixtures and fittings. This bright and spacious family home will appeal to a wide range of potential buyers, and is also situated within a popular residential area of Ayr, ideally placed for local schools and other amenities. The generous plot allows for ample monoblock off road parking to the front and large low-maintenance gardens to the rear that have been hard-landscaped.

Externally the front garden is laid with decorative aggregate and monoblock to allow off road parking for a number of vehicles, and there is access at the side round to the fully enclosed rear garden, which consists of a patio area, decorative pebbles, mature trees and a decked patio area.