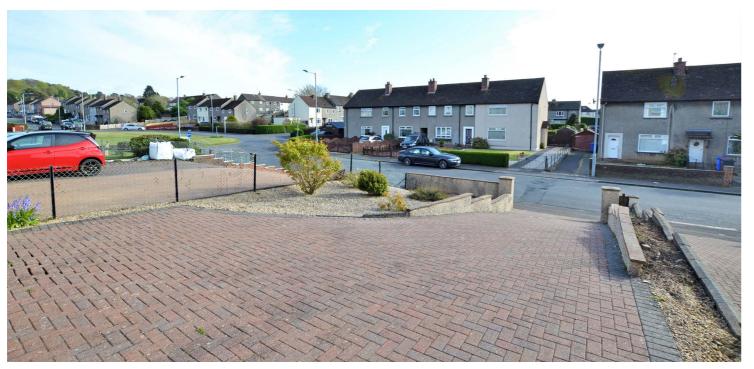

## 71 MOUNT OLIPHANT CRESCENT

AYR

www.corumproperty.co.uk

- 2 | BEDROOMS
- 1 | BATHROOM
- 1 | PUBLIC ROOM

A pristine family home situated within a popular residential area of Ayr, with landscaped garden grounds, ample monoblock off road parking and within walking distance of excellent schools and town centre amenities.

71 Mount Oliphant Crescent is an immaculate and tastefully presented end terraced villa with first class decor throughout and good quality fixtures and fittings. This bright and spacious family home will appeal to a wide range of potential buyers, and is also situated within a popular residential area of Ayr, ideally placed for local schools and other amenities. The generous plot allows for ample monoblock off road parking to the front and large low-maintenance gardens to the rear that have been hard-landscaped.

Externally the front garden is laid with decorative aggregate and monoblock to allow off road parking for a number of vehicles, and there is access at the side round to the fully enclosed rear garden, which consists of a patio area, decorative pebbles, mature trees and a decked patio area.