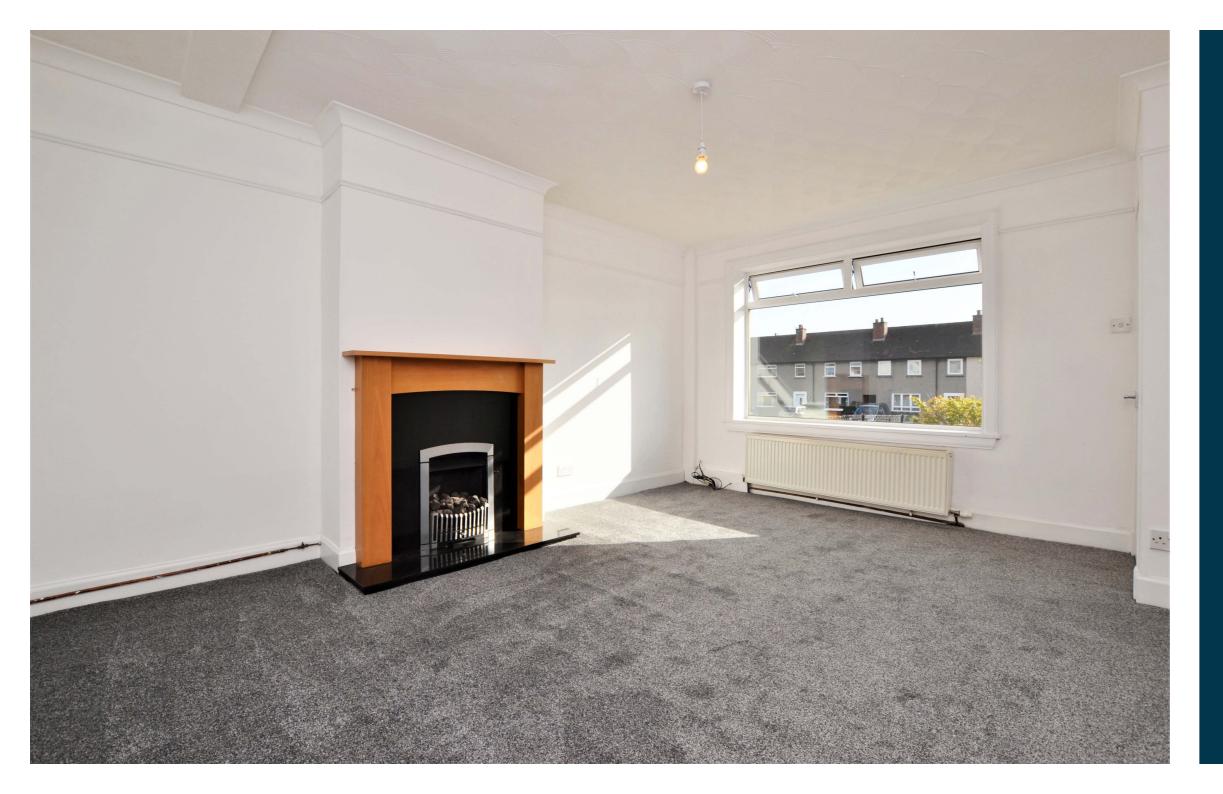

In more detail, the internal accommodation extends to a welcoming entrance hallway, a spacious lounge with a feature fireplace, a fitted breakfasting kitchen with under stairs storage and a doorway out to the rear garden. On the upper floor there are two large double bedrooms, both with built-in wardrobes, loft access and a family bathroom suite with a shower over the bath.