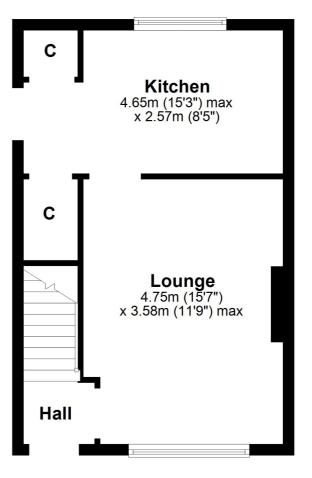

In more detail, the internal accommodation extends to a welcoming entrance hallway, a spacious lounge with a feature fireplace, a fitted breakfasting kitchen with under stairs storage and a doorway out to the rear garden. On the upper floor there are two large double bedrooms, both with built-in wardrobes, loft access and a family bathroom suite with a shower over the bath.

## **Ground Floor**

Approx. 34.5 sq. metres (371.4 sq. feet)