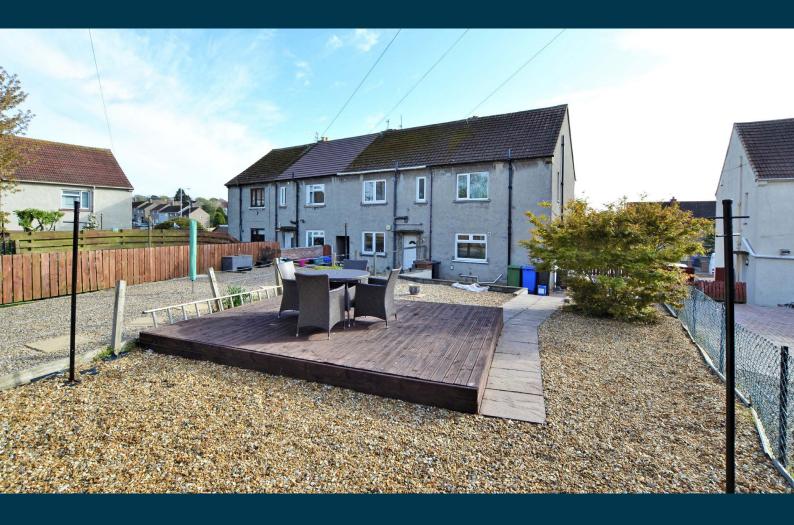

71 Mount Oliphant Crescent is an immaculate and tastefully presented end terraced villa with first class decor throughout and good quality fixtures and fittings. This bright and spacious family home will appeal to a wide range of potential buyers, and is also situated within a popular residential area of Ayr, ideally placed for local schools and other amenities. The generous plot allows for ample monoblock off road parking to the front and large low-maintenance gardens to the rear that have been hard-landscaped.

Externally the front garden is laid with decorative aggregate and monoblock to allow off road parking for a number of vehicles, and there is access at the side round to the fully enclosed rear garden, which consists of a patio area, decorative pebbles, mature trees and a decked patio area.