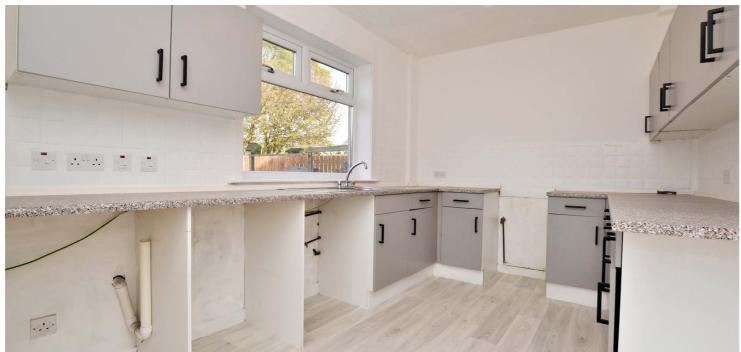

In more detail, the internal accommodation extends to a welcoming entrance hallway, a spacious lounge with a feature fireplace, a fitted breakfasting kitchen with under stairs storage and a doorway out to the rear garden. On the upper floor there are two large double bedrooms, both with built-in wardrobes, loft access and a family bathroom suite with a shower over the bath.