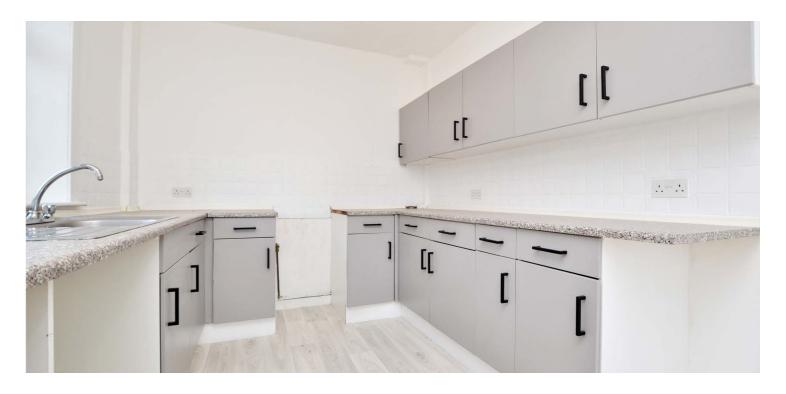

In more detail, the internal accommodation extends to a welcoming entrance hallway, a spacious lounge with a feature fireplace, a fitted breakfasting kitchen with under stairs storage and a doorway out to the rear garden. On the upper floor there are two large double bedrooms, both with built-in wardrobes, loft access and a family bathroom suite with a shower over the bath.