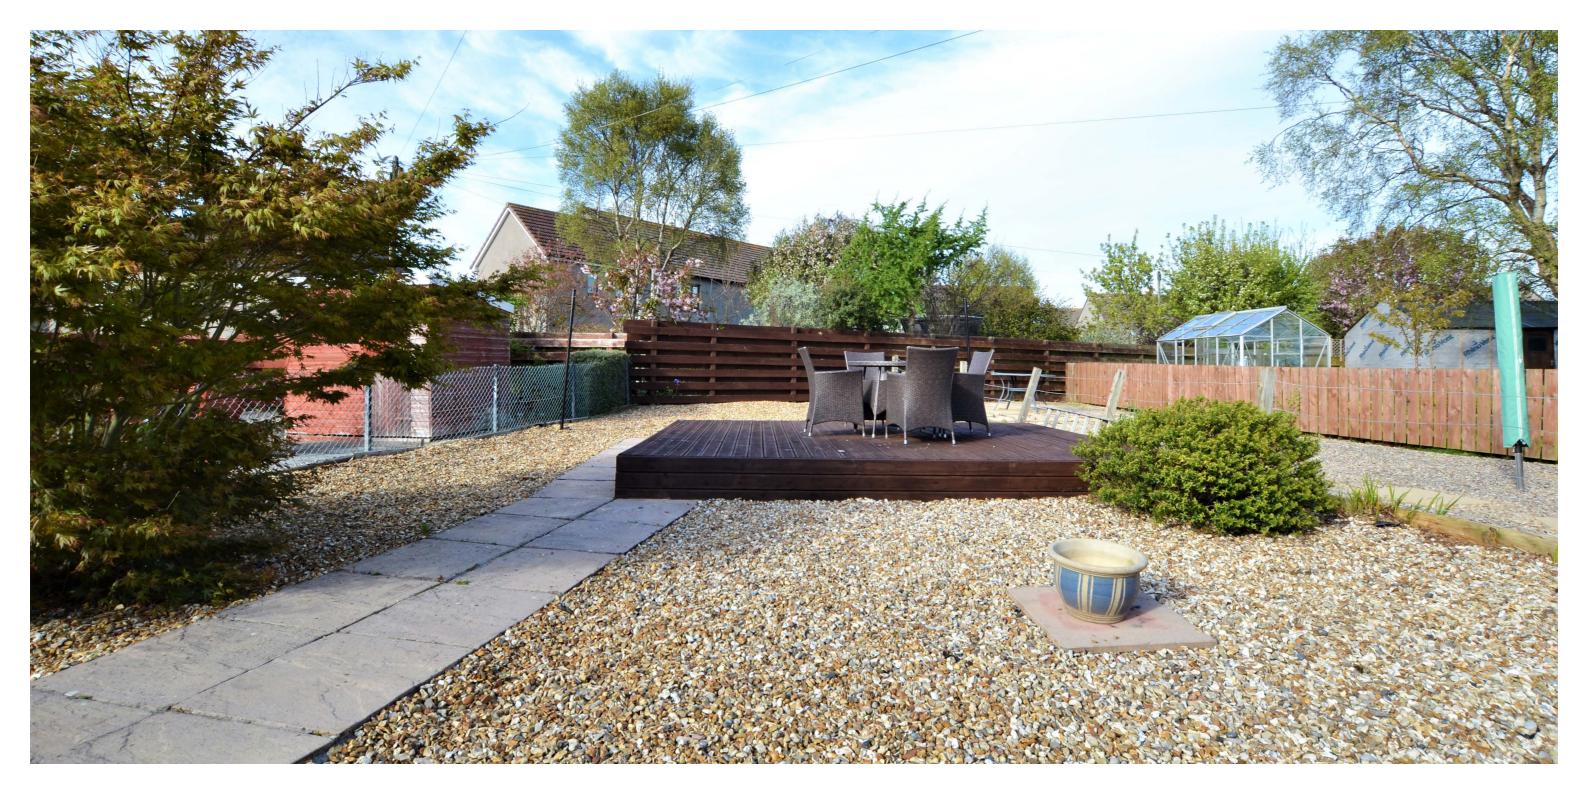

Externally the front garden is laid with decorative aggregate and monoblock to allow off road parking for a number of vehicles, and there is access at the side round to the fully enclosed rear garden, which consists of a patio area, decorative pebbles, mature trees and a decked patio area.