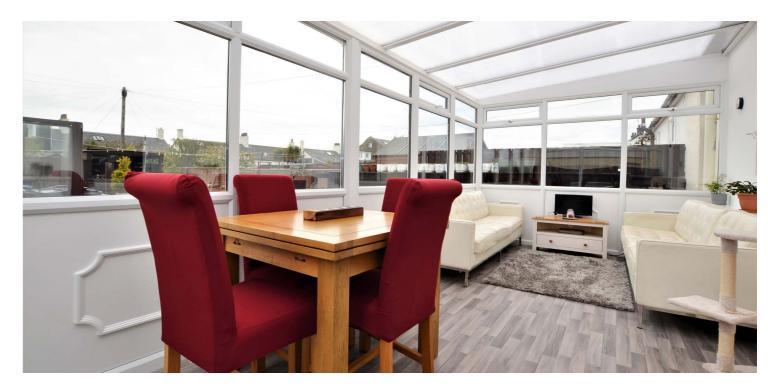

In more detail, the internal accommodation extends to an entrance vestibule, a welcoming hallway, a spacious baywindowed lounge with a feature fireplace and wood burner, a luxury modern fitted kitchen that leads through to a bright conservatory that is also used as a utility area, two double bedrooms, both with feature fireplaces, and a modern fitted bathroom.