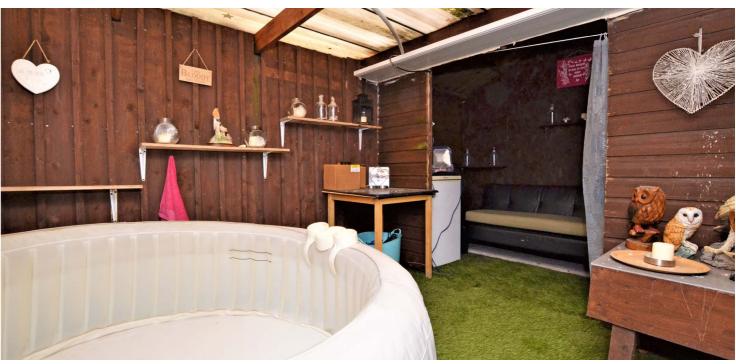

Externally the front garden is predominately paved, allowing off road parking for a number of vehicles. There is gated access at the side round to a fully enclosed rear garden that has access at the rear from a lane, a garage, a garden room, a sun room, a paved patio area, a large lawn, fruit trees and decorative shrubs.