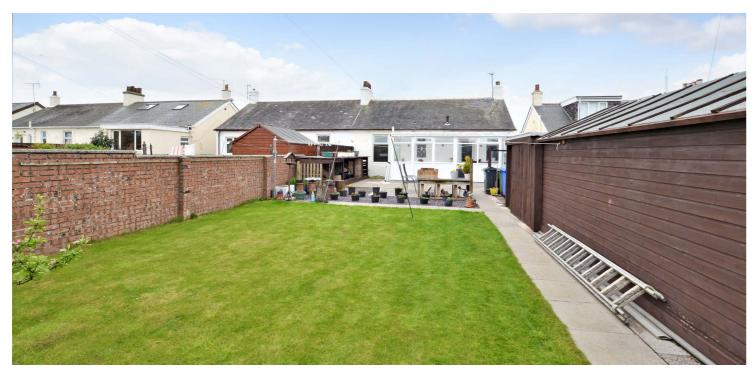

Externally the front garden is predominately paved, allowing off road parking for a number of vehicles. There is gated access at the side round to a fully enclosed rear garden that has access at the rear from a lane, a garage, a garden room, a sun room, a paved patio area, a large lawn, fruit trees and decorative shrubs.