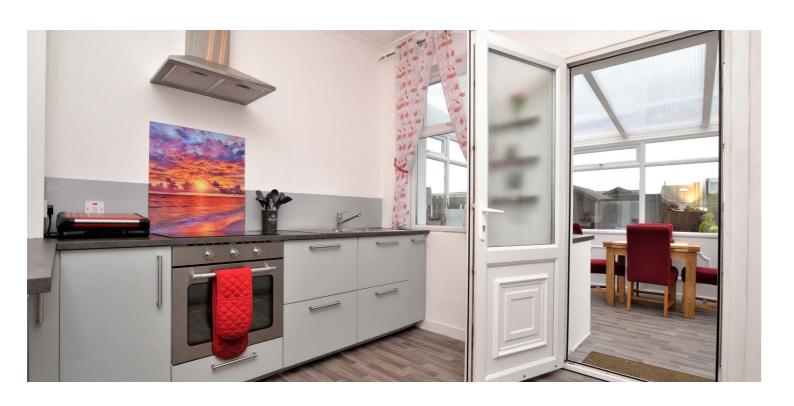

In more detail, the internal accommodation extends to an entrance vestibule, a welcoming hallway, a spacious baywindowed lounge with a feature fireplace and wood burner, a luxury modern fitted kitchen that leads through to a bright conservatory that is also used as a utility area, two double bedrooms, both with feature fireplaces, and a modern fitted bathroom.