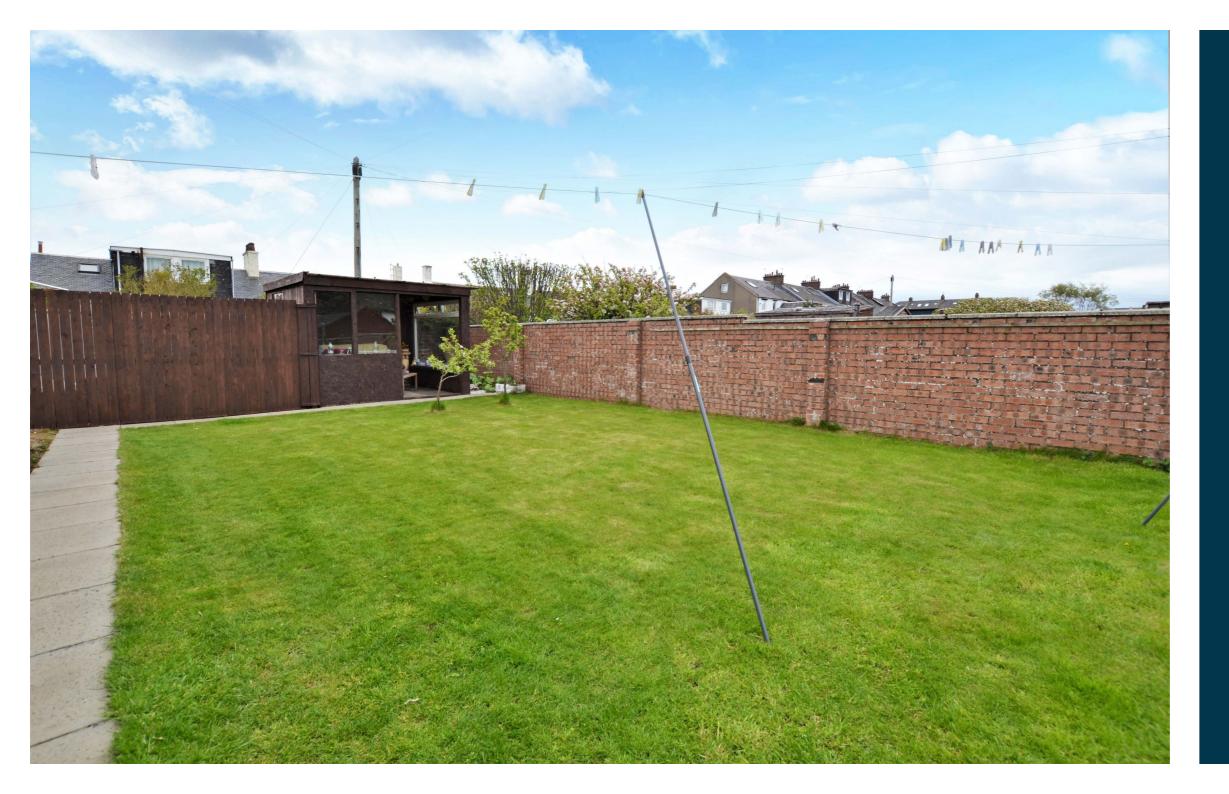

Externally the front garden is predominately paved, allowing off road parking for a number of vehicles. There is gated access at the side round to a fully enclosed rear garden that has access at the rear from a lane, a garage, a garden room, a sun room, a paved patio area, a large lawn, fruit trees and decorative shrubs.