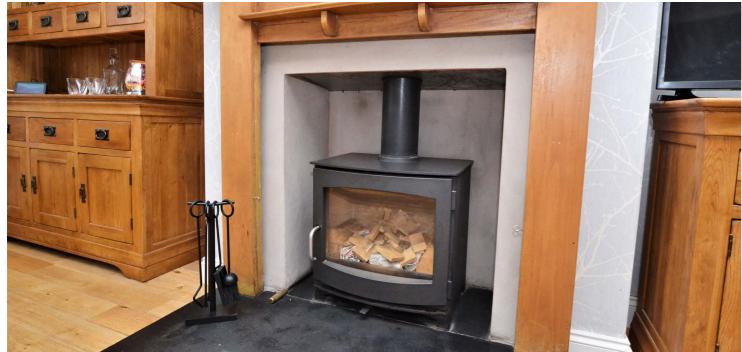

In more detail, the internal accommodation extends to an entrance vestibule, a welcoming hallway, a spacious baywindowed lounge with a feature fireplace and wood burner, a luxury modern fitted kitchen that leads through to a bright conservatory that is also used as a utility area, two double bedrooms, both with feature fireplaces, and a modern fitted bathroom.