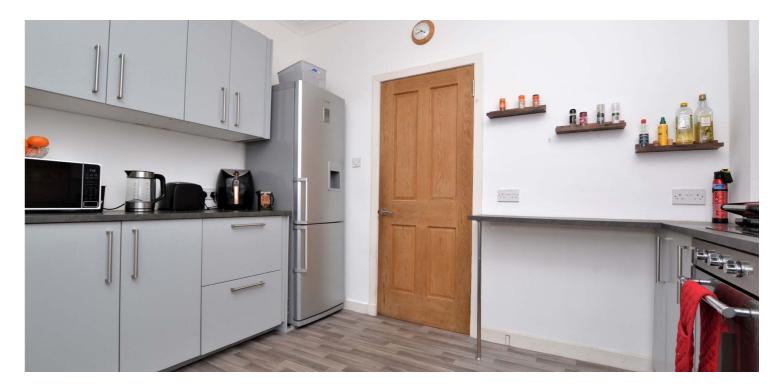

In more detail, the internal accommodation extends to an entrance vestibule, a welcoming hallway, a spacious baywindowed lounge with a feature fireplace and wood burner, a luxury modern fitted kitchen that leads through to a bright conservatory that is also used as a utility area, two double bedrooms, both with feature fireplaces, and a modern fitted bathroom.