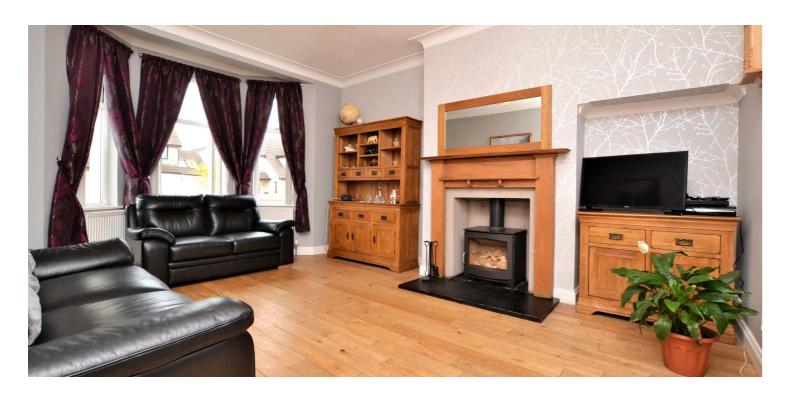

In more detail, the internal accommodation extends to an entrance vestibule, a welcoming hallway, a spacious baywindowed lounge with a feature fireplace and wood burner, a luxury modern fitted kitchen that leads through to a bright conservatory that is also used as a utility area, two double bedrooms, both with feature fireplaces, and a modern fitted bathroom.