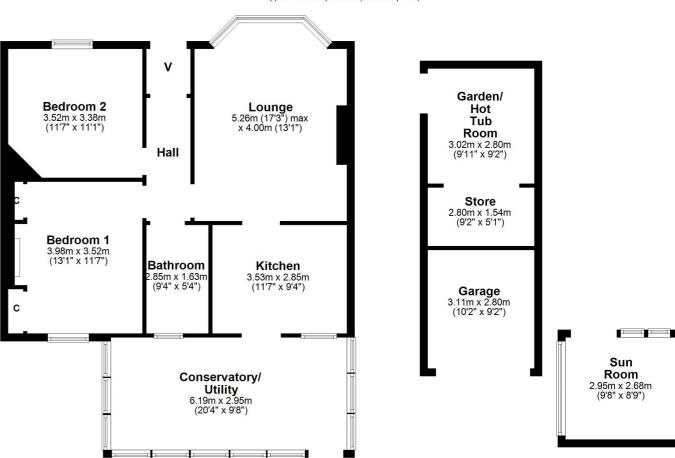

In more detail, the internal accommodation extends to an entrance vestibule, a welcoming hallway, a spacious baywindowed lounge with a feature fireplace and wood burner, a luxury modern fitted kitchen that leads through to a bright conservatory that is also used as a utility area, two double bedrooms, both with feature fireplaces, and a modern fitted bathroom.

Externally the front garden is predominately paved, allowing off road parking for a number of vehicles. There is gated access at the side round to a fully enclosed rear garden that has access at the rear from a lane, a garage, a garden room, a sun room, a paved patio area, a large lawn, fruit trees and decorative shrubs.

Ground Floor Approx. 115.6 sq. metres (1243.9 sq. feet)

Lansdowne Road is perfectly positioned for a wide range of amenities, including excellent schools and the railway station at Newton on Ayr, which links to Ayr and Glasgow City Centre. Ayr town centre is less than one mile distant and provides a comprehensive range of amenities, including supermarket and retail shopping, transport links and recreational facilities.