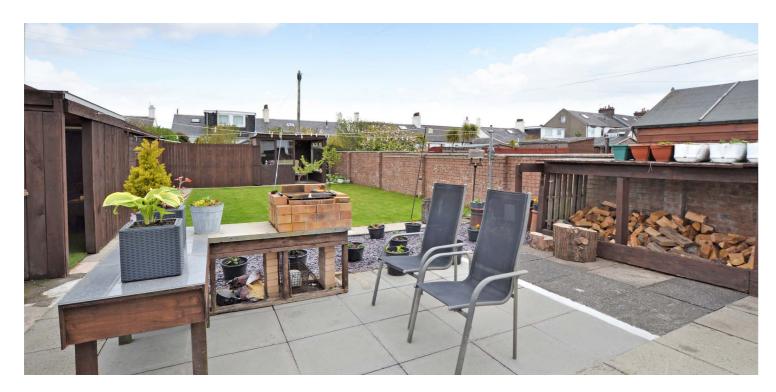

Externally the front garden is predominately paved, allowing off road parking for a number of vehicles. There is gated access at the side round to a fully enclosed rear garden that has access at the rear from a lane, a garage, a garden room, a sun room, a paved patio area, a large lawn, fruit trees and decorative shrubs.