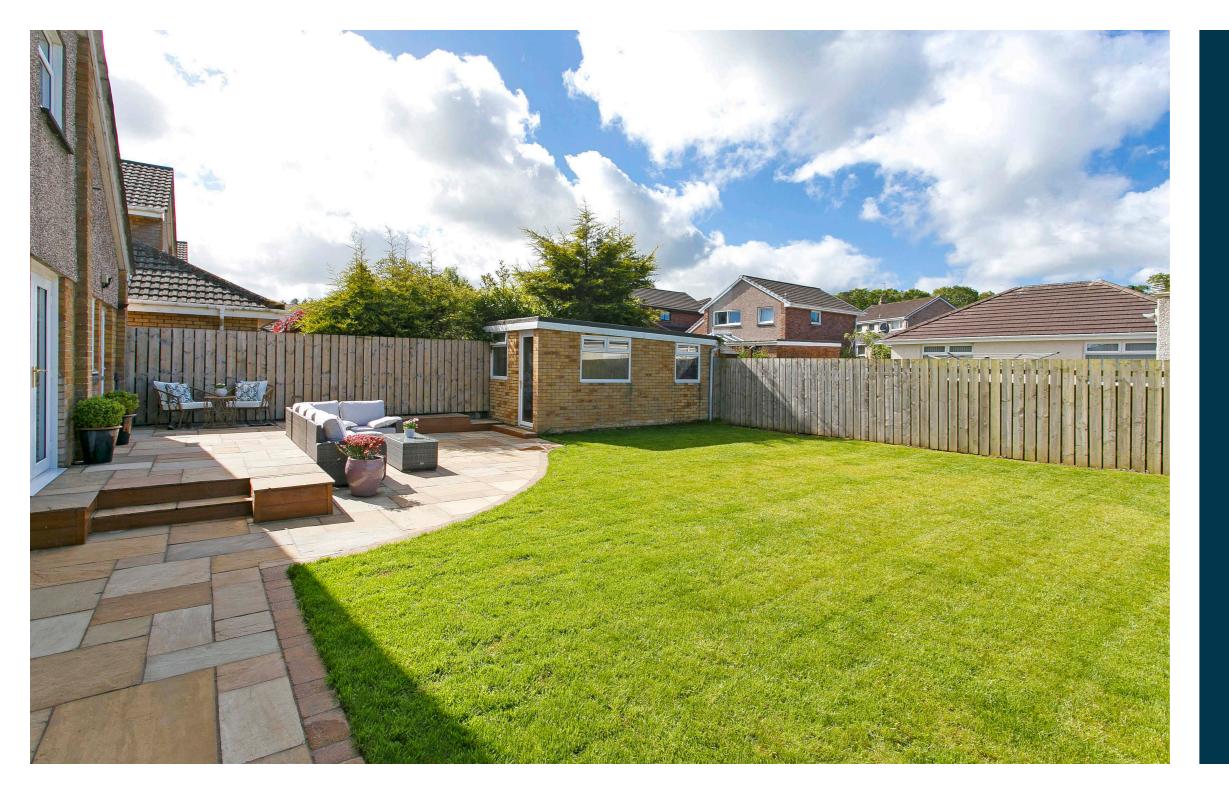

The property retains a high quality specification which is of excellent quality and the stylish interior is finished in calm neutral tones. The professionally landscaped south facing rear garden is also superb feature of the house and perfect for outdoor entertaining.

Upstairs there are four good bedrooms and a family bathroom. The master bedroom has fitted wardrobes and a modern en-suite shower room. There is additional storage on the upper landing.

Outside the gardens offer pleasant mix of soft and hard landscaped areas. There is a private monobloc driveway to the front which provides private off road parking for three vehicles. The rear garden is ideal for outdoor entertaining. It is enclosed with a medium size lawn, raised paved patio and additional drying area. There is a useful brick built outhouse/garage.