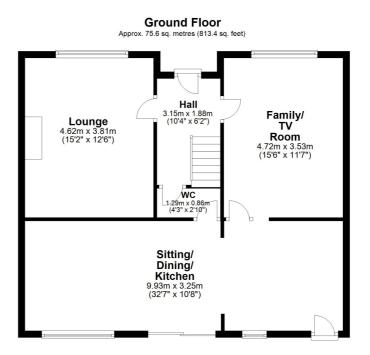

The ground floor comprises - reception hall with under stairs storage cupboard, cloaks/WC, formal lounge, separate family/tv room, fully fitted modern kitchen with patio doors open which is plan to a separate dining area and sitting room which also has patio doors to the rear garden.

First Floor Approx. 73.1 sq. metres (787.3 sq. feet)

AY4103 | Sat Nav: 4 Craighall Place, Alloway, KA7 4XD For the full home report visit **www.corumproperty.co.uk** \* All measurements and distances are approximate Floorplans are for illustration purposes and may not be to scale.