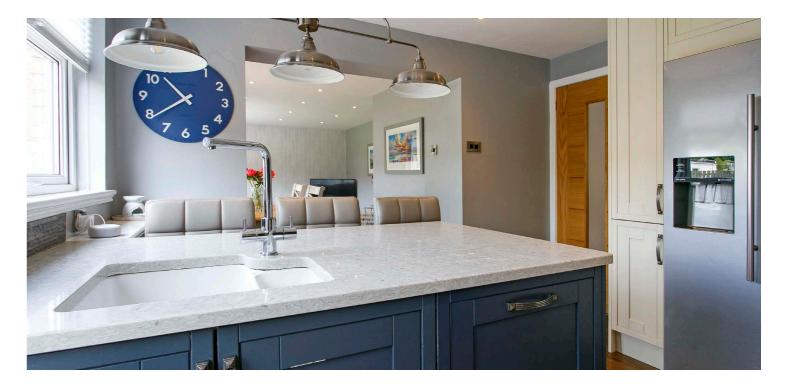

The presents owners have reconfigured the ground floor accommodation to create a fabulous open plan kitchen/ dining/tv room with patio doors to create a delightful focal point which has direct access to to the rear garden.

The ground floor comprises - reception hall with under stairs storage cupboard, cloaks/WC, formal lounge, separate family/tv room, fully fitted modern kitchen with patio doors open which is plan to a separate dining area and sitting room which also has patio doors to the rear garden.