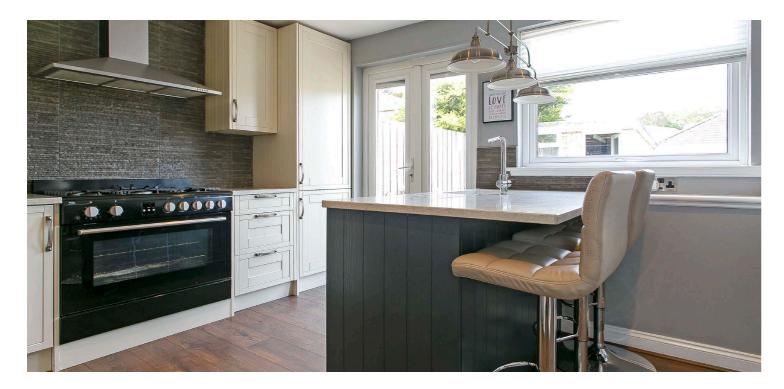

The presents owners have reconfigured the ground floor accommodation to create a fabulous open plan kitchen/ dining/tv room with patio doors to create a delightful focal point which has direct access to to the rear garden.

The ground floor comprises - reception hall with under stairs storage cupboard, cloaks/WC, formal lounge, separate family/tv room, fully fitted modern kitchen with patio doors open which is plan to a separate dining area and sitting room which also has patio doors to the rear garden.