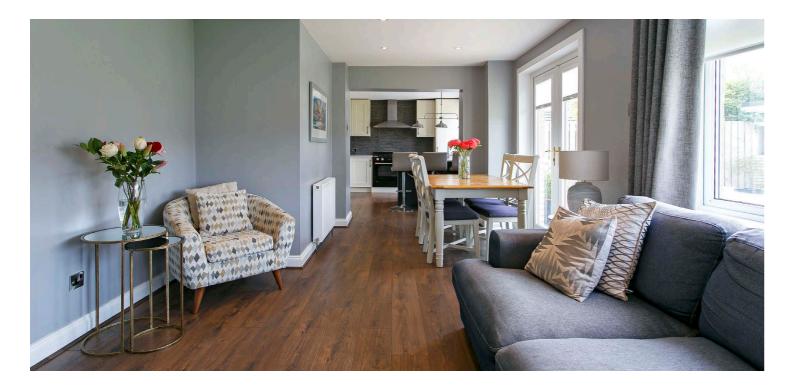

The presents owners have reconfigured the ground floor accommodation to create a fabulous open plan kitchen/ dining/tv room with patio doors to create a delightful focal point which has direct access to to the rear garden.

The ground floor comprises - reception hall with under stairs storage cupboard, cloaks/WC, formal lounge, separate family/tv room, fully fitted modern kitchen with patio doors open which is plan to a separate dining area and sitting room which also has patio doors to the rear garden.