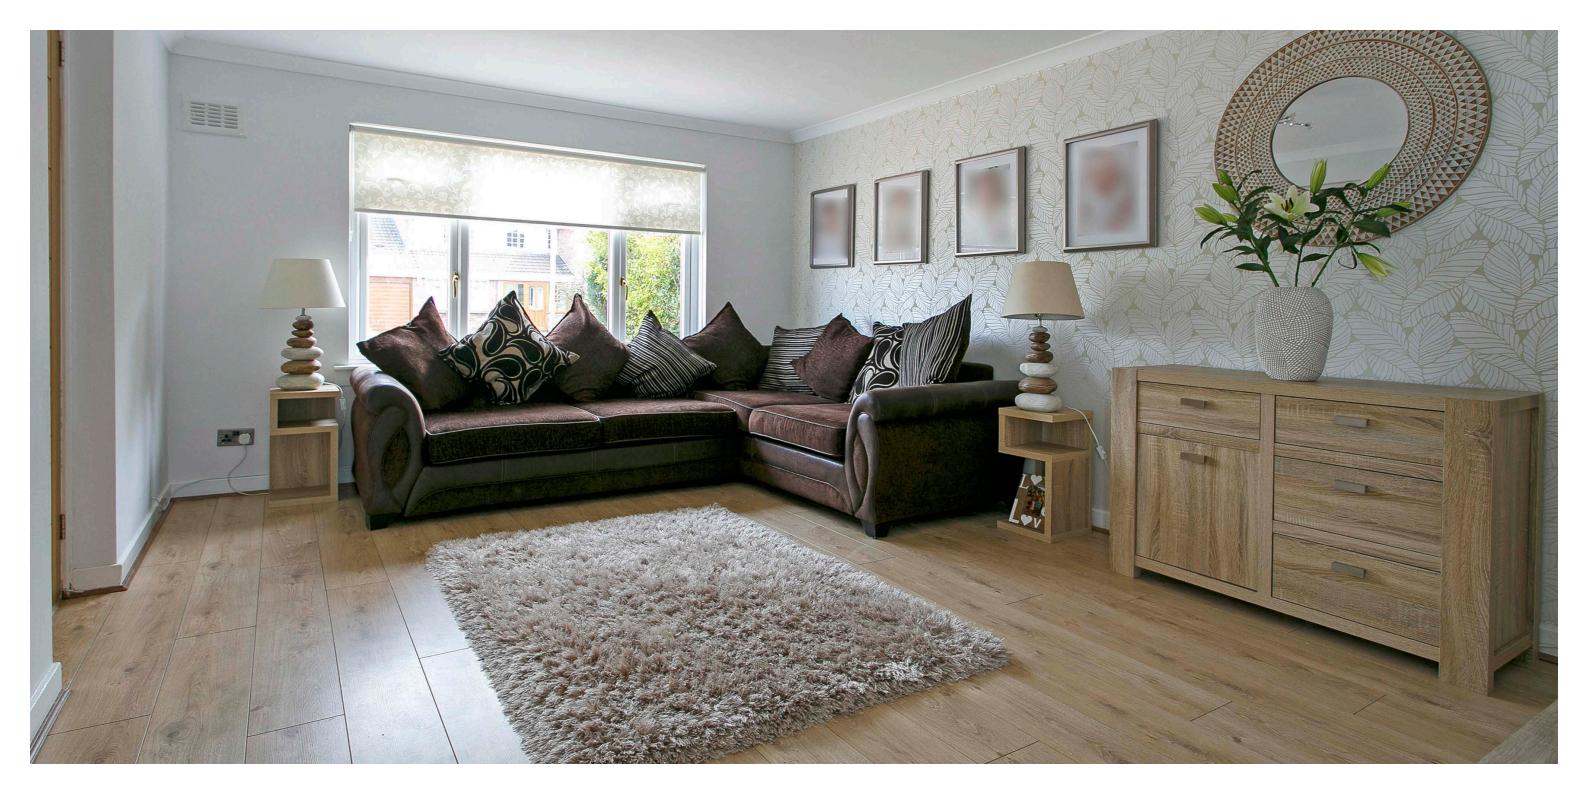

The ground floor comprises - reception hall with under stairs storage cupboard, cloaks/WC, formal lounge, separate family/tv room, fully fitted modern kitchen with patio doors open which is plan to a separate dining area and sitting room which also has patio doors to the rear garden.