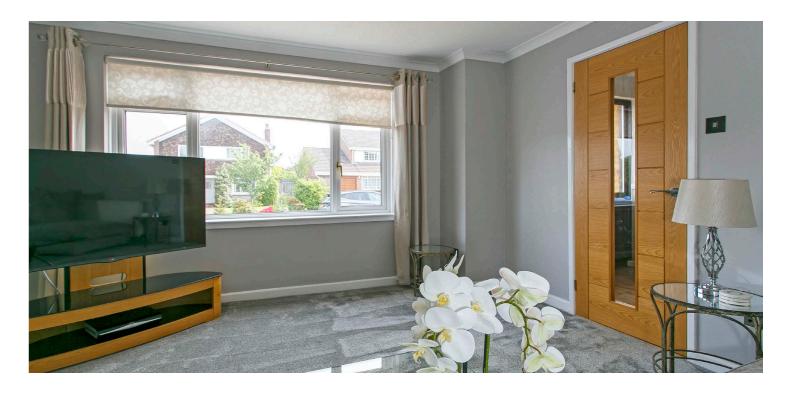

The ground floor comprises - reception hall with under stairs storage cupboard, cloaks/WC, formal lounge, separate family/tv room, fully fitted modern kitchen with patio doors open which is plan to a separate dining area and sitting room which also has patio doors to the rear garden.