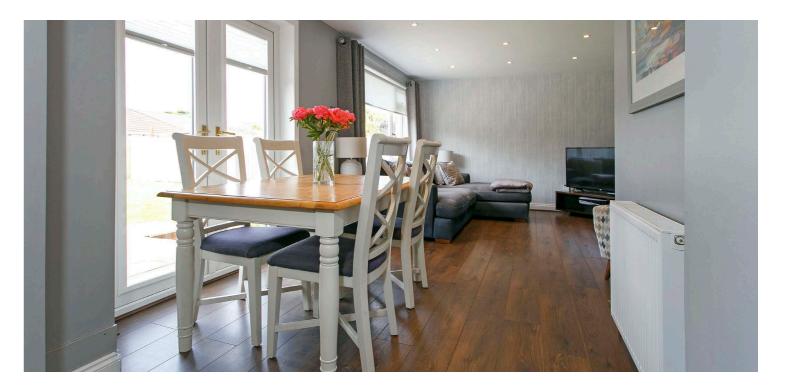

The presents owners have reconfigured the ground floor accommodation to create a fabulous open plan kitchen/ dining/tv room with patio doors to create a delightful focal point which has direct access to to the rear garden.

The ground floor comprises - reception hall with under stairs storage cupboard, cloaks/WC, formal lounge, separate family/tv room, fully fitted modern kitchen with patio doors open which is plan to a separate dining area and sitting room which also has patio doors to the rear garden.