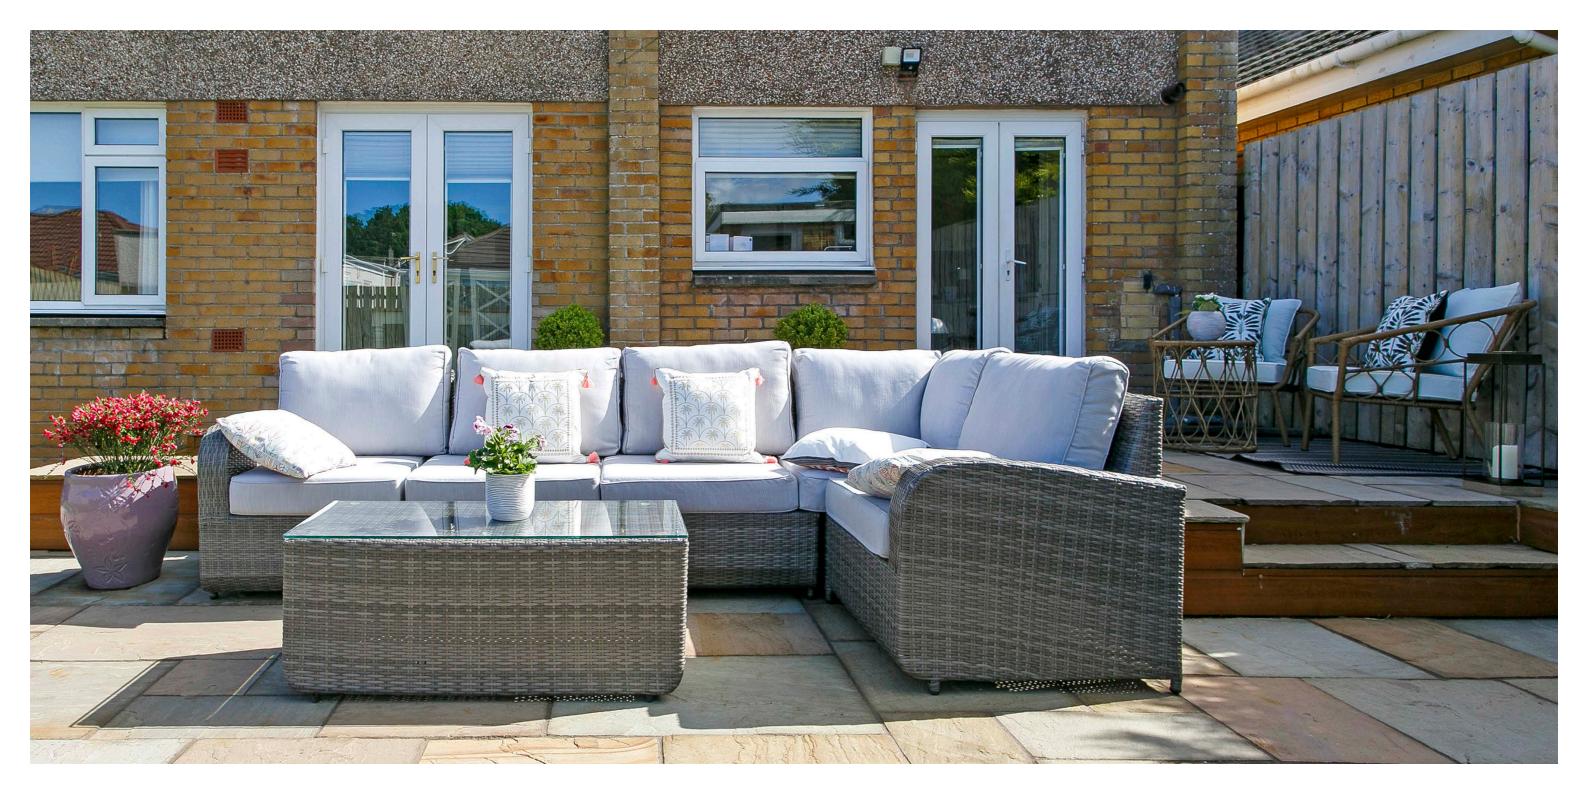

The property retains a high quality specification which is of excellent quality and the stylish interior is finished in calm neutral tones. The professionally landscaped south facing rear garden is also superb feature of the house and perfect for outdoor entertaining.

Upstairs there are four good bedrooms and a family bathroom. The master bedroom has fitted wardrobes and a modern en-suite shower room. There is additional storage on the upper landing.

Outside the gardens offer pleasant mix of soft and hard landscaped areas. There is a private monobloc driveway to the front which provides private off road parking for three vehicles. The rear garden is ideal for outdoor entertaining. It is enclosed with a medium size lawn, raised paved patio and additional drying area. There is a useful brick built outhouse/garage.