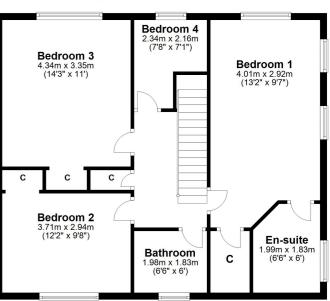

Upstairs there are four good bedrooms and a family bathroom. The master bedroom has fitted wardrobes and a modern en-suite shower room. There is additional storage on the upper landing.

Outside the gardens offer pleasant mix of soft and hard landscaped areas. There is a private monobloc driveway to the front which provides private off road parking for three vehicles. The rear garden is ideal for outdoor entertaining. It is enclosed with a medium size lawn, raised paved patio and additional drying area. There is a useful brick built outhouse/garage.

First Floor Approx. 73.1 sq. metres (787.3 sq. feet)

AY4103 | Sat Nav: 4 Craighall Place, Alloway, KA7 4XD For the full home report visit **www.corumproperty.co.uk** \* All measurements and distances are approximate Floorplans are for illustration purposes and may not be to scale.