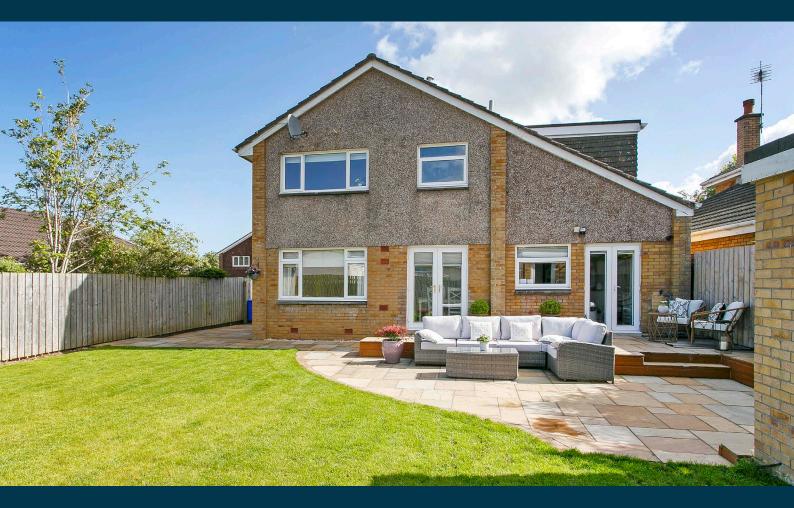

The property retains a high quality specification which is of excellent quality and the stylish interior is finished in calm neutral tones. The professionally landscaped south facing rear garden is also superb feature of the house and perfect for outdoor entertaining.

Upstairs there are four good bedrooms and a family bathroom. The master bedroom has fitted wardrobes and a modern en-suite shower room. There is additional storage on the upper landing.

Outside the gardens offer pleasant mix of soft and hard landscaped areas. There is a private monobloc driveway to the front which provides private off road parking for three vehicles. The rear garden is ideal for outdoor entertaining. It is enclosed with a medium size lawn, raised paved patio and additional drying area. There is a useful brick built outhouse/garage.