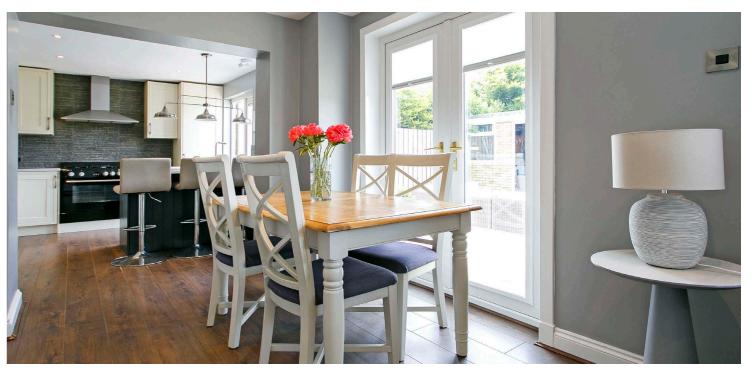

The presents owners have reconfigured the ground floor accommodation to create a fabulous open plan kitchen/ dining/tv room with patio doors to create a delightful focal point which has direct access to to the rear garden.

The ground floor comprises - reception hall with under stairs storage cupboard, cloaks/WC, formal lounge, separate family/tv room, fully fitted modern kitchen with patio doors open which is plan to a separate dining area and sitting room which also has patio doors to the rear garden.