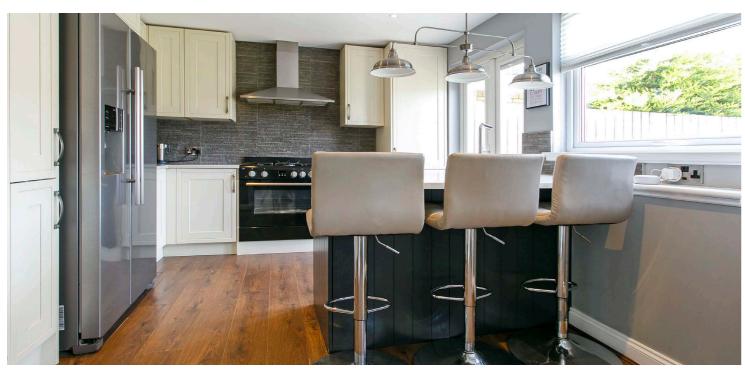

The presents owners have reconfigured the ground floor accommodation to create a fabulous open plan kitchen/ dining/tv room with patio doors to create a delightful focal point which has direct access to to the rear garden.

The ground floor comprises - reception hall with under stairs storage cupboard, cloaks/WC, formal lounge, separate family/tv room, fully fitted modern kitchen with patio doors open which is plan to a separate dining area and sitting room which also has patio doors to the rear garden.