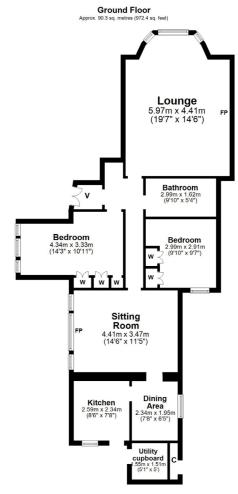

In summary the accommodation extends to an entrance vestibule and reception hallway, front facing bay windowed lounge, sitting room, modern fitted kitchen, dining room, two bedrooms (both with fitted wardrobes) and three piece bathroom.

Total area: approx. 90.3 sq. metres (972.4 sq. feet)

Park Circus is one Ayr's most admired residential addresses, a long tree-lined street which runs from Bellevue Street to Racecourse Road. Number 43A occupies an enviable position at the town end adjacent to St Andrews Church within close proximity to a wide range of amenities and the railway station linking to Glasgow.