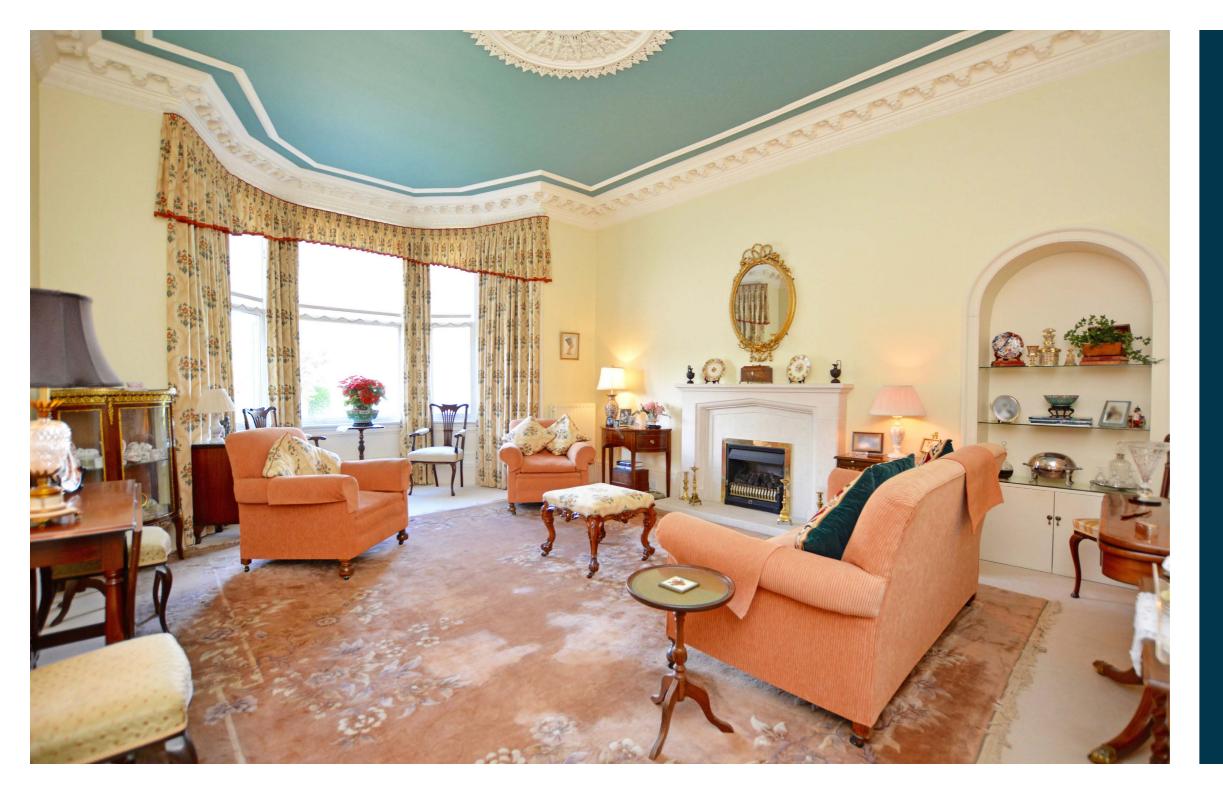

43A Park Circus is a most impressive traditional lower conversion with private entrance suited to a variety of potential purchasers with a bright and flexible layout. The property has been lovingly cared for by the current owner and retains a number of period features including detailed cornice work, original skirtings, doors and fireplaces. These are complemented by contemporary features including a modern fitted kitchen, double glazing, neutral decoration and gas central heating.

In summary the accommodation extends to an entrance vestibule and reception hallway, front facing bay windowed lounge, sitting room, modern fitted kitchen, dining room, two bedrooms (both with fitted wardrobes) and three piece bathroom.