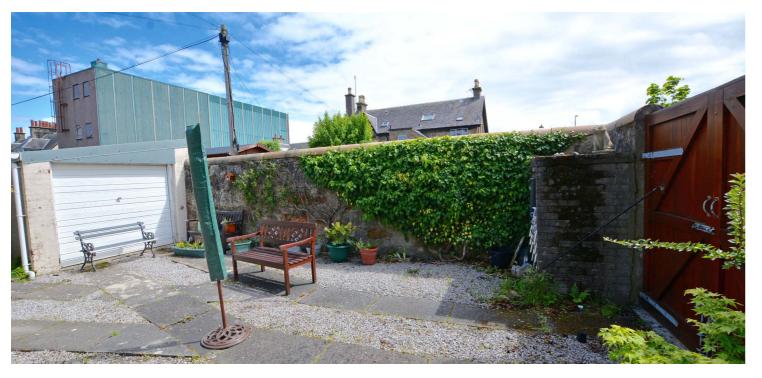

Externally the front garden is laid to lawn with shrubbery borders. The rear garden is laid to decorative chips with patio area, driveway and garage. The garage is accessed via gates on Bellevue Street. In addition there is an external utility/store and separate cupboard.