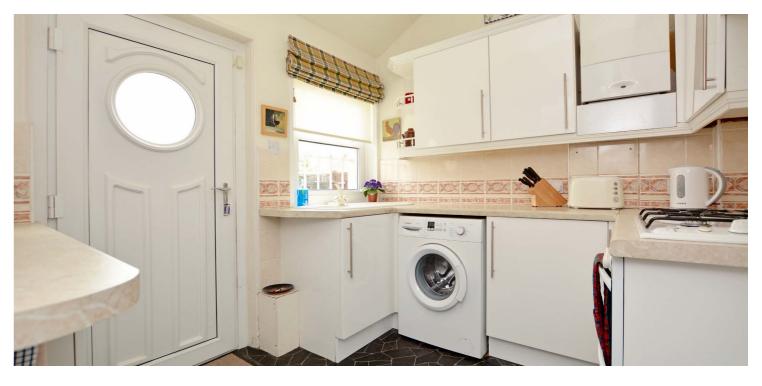

43A Park Circus is a most impressive traditional lower conversion with private entrance suited to a variety of potential purchasers with a bright and flexible layout. The property has been lovingly cared for by the current owner and retains a number of period features including detailed cornice work, original skirtings, doors and fireplaces. These are complemented by contemporary features including a modern fitted kitchen, double glazing, neutral decoration and gas central heating.

In summary the accommodation extends to an entrance vestibule and reception hallway, front facing bay windowed lounge, sitting room, modern fitted kitchen, dining room, two bedrooms (both with fitted wardrobes) and three piece bathroom.