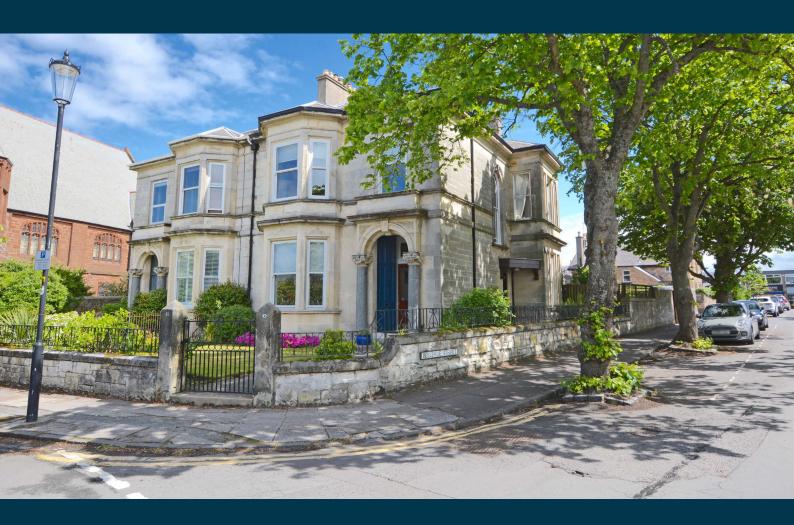

## **43A PARK CIRCUS**

AYR

www.corumproperty.co.uk

- 2 | BEDROOMS
- 1 | BATHROOMS
- 3 | PUBLIC ROOMS

A beautifully presented traditional lower conversion with period features and generous room proportions located in one of Ayr's most admired residential addresses.

Total area: approx. 90.3 sq. metres (972.4 sq. feet)

Park Circus is one Ayr's most admired residential addresses, a long tree-lined street which runs from Bellevue Street to Racecourse Road. Number 43A occupies an enviable position at the town end adjacent to St Andrews Church within close proximity to a wide range of amenities and the railway station linking to Glasgow.