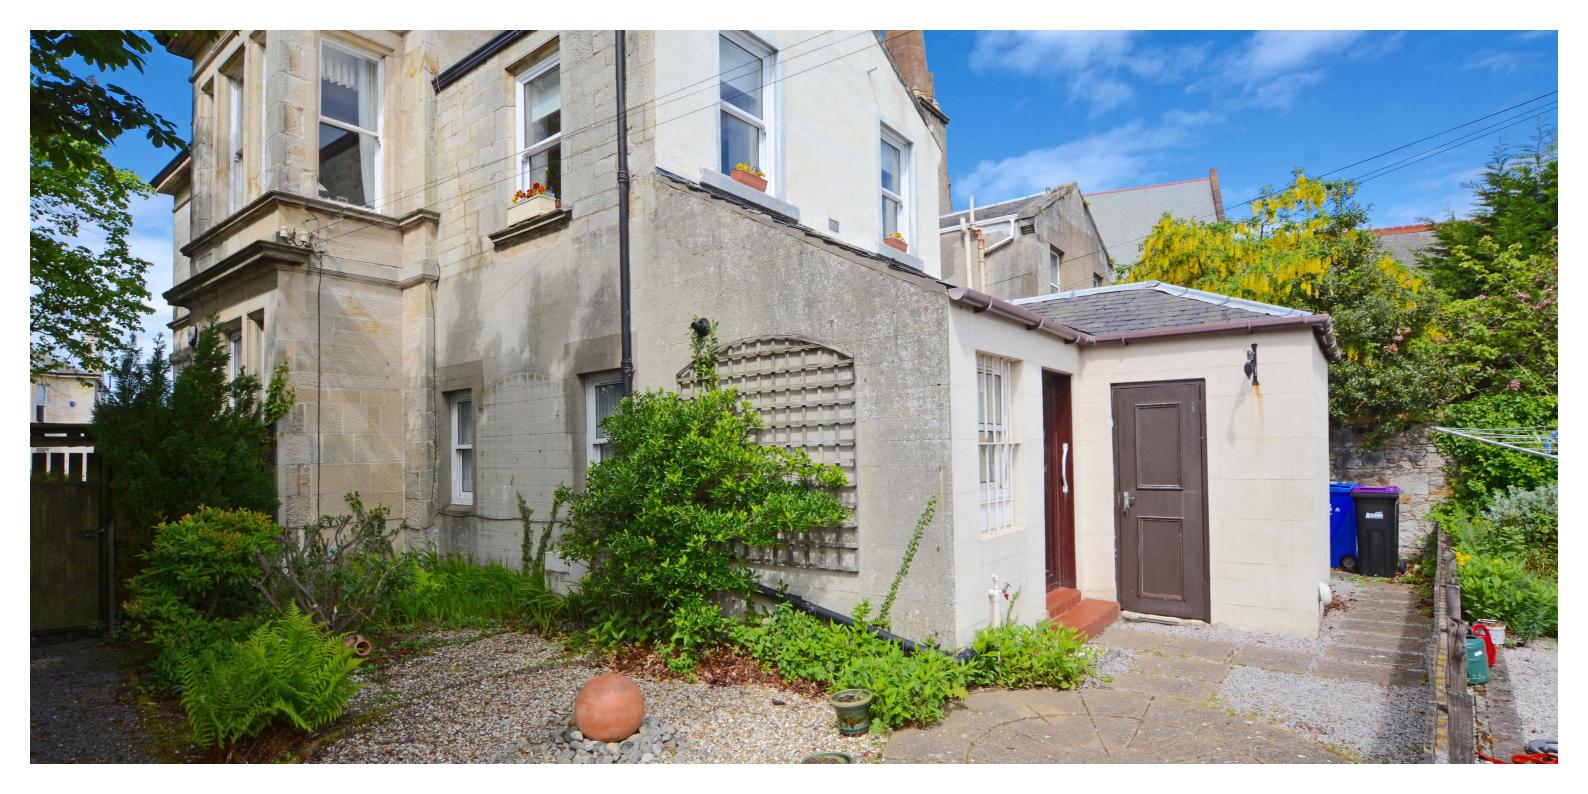

Externally the front garden is laid to lawn with shrubbery borders. The rear garden is laid to decorative chips with patio area, driveway and garage. The garage is accessed via gates on Bellevue Street. In addition there is an external utility/store and separate cupboard.