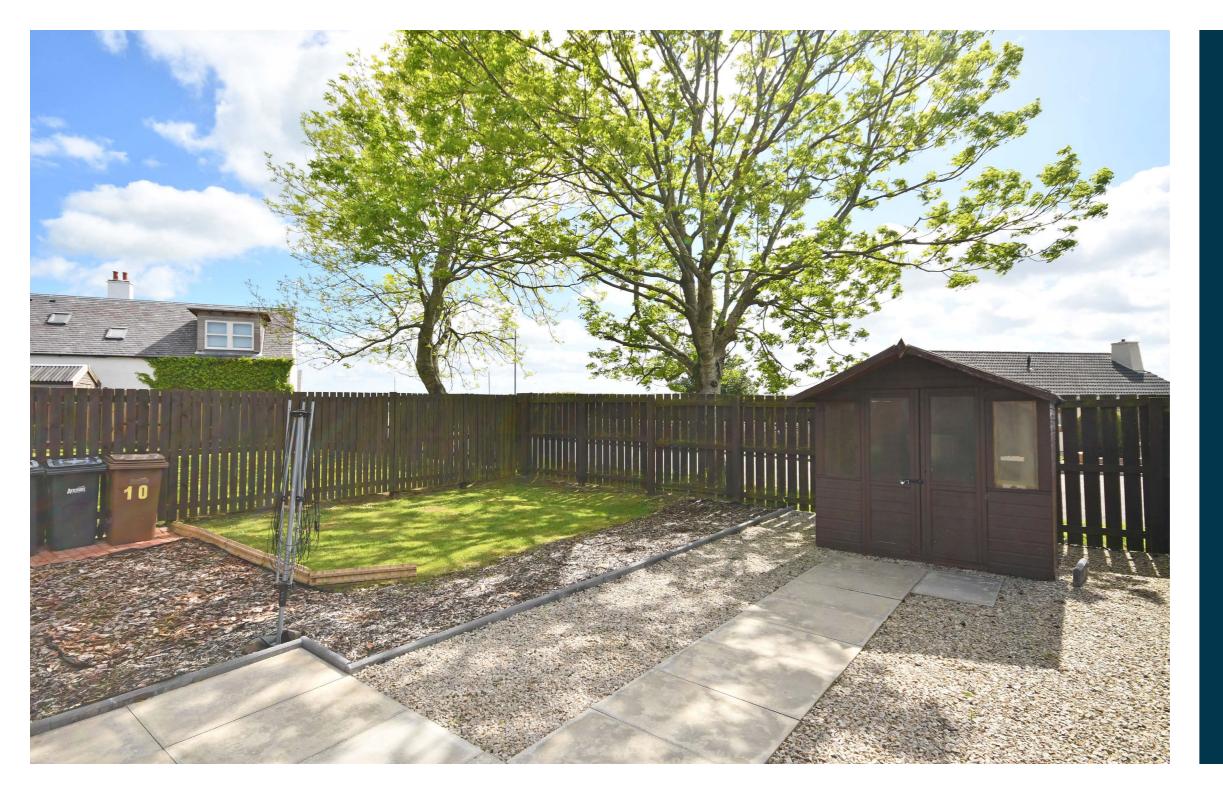

Internally the accommodation comprises lower hall, upper reception hall with storage, bright lounge, modern fitted kitchen, modern shower room, two double bedrooms, double gazing,

Outside there is an enclosed rear garden withe medium size lawn and garden shed. There is a communal private parking area.