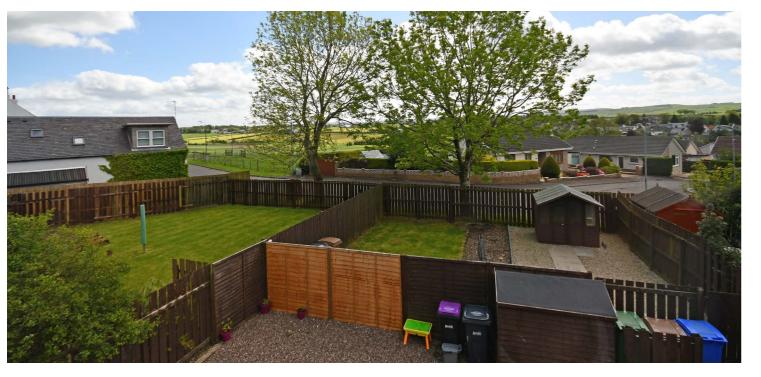

Internally the accommodation comprises lower hall, upper reception hall with storage, bright lounge, modern fitted kitchen, modern shower room, two double bedrooms, double gazing,

Outside there is an enclosed rear garden withe medium size lawn and garden shed. There is a communal private parking area.