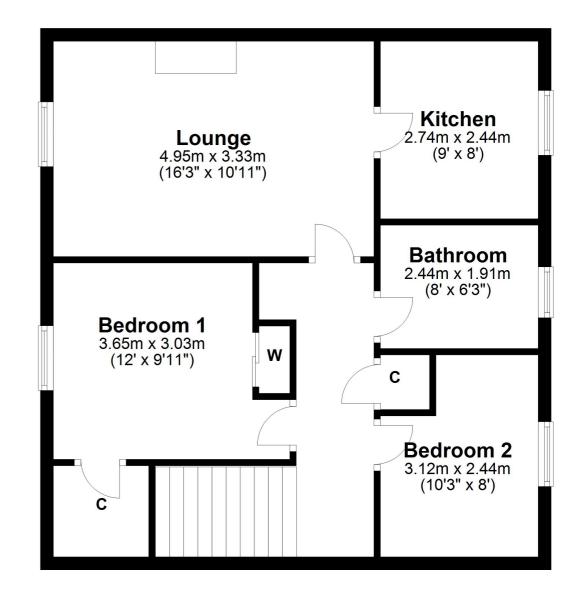

Internally the accommodation comprises lower hall, upper reception hall with storage, bright lounge, modern fitted kitchen, modern shower room, two double bedrooms, double gazing,

Outside there is an enclosed rear garden withe medium size lawn and garden shed. There is a communal private parking area.

AY4121 | Sat Nav: 10 Parklands, Coylton, KA6 6NN

For the full home report visit www.corumproperty.co.uk

\* All measurements and distances are approximate Floorplans are for illustration purposes and may not be to scale.