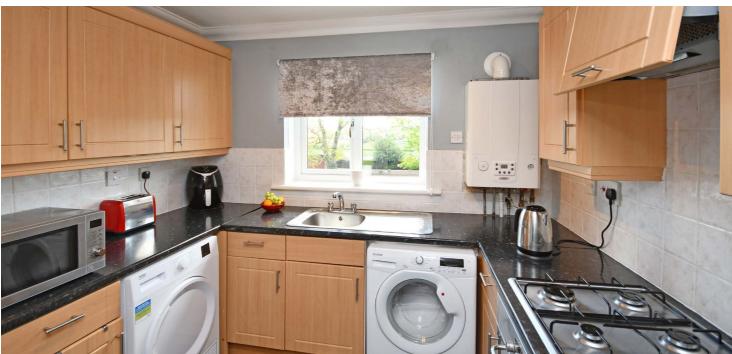

Internally the accommodation comprises lower hall, upper reception hall with storage, bright lounge, modern fitted kitchen, modern shower room, two double bedrooms, double gazing,

Outside there is an enclosed rear garden withe medium size lawn and garden shed. There is a communal private parking area.