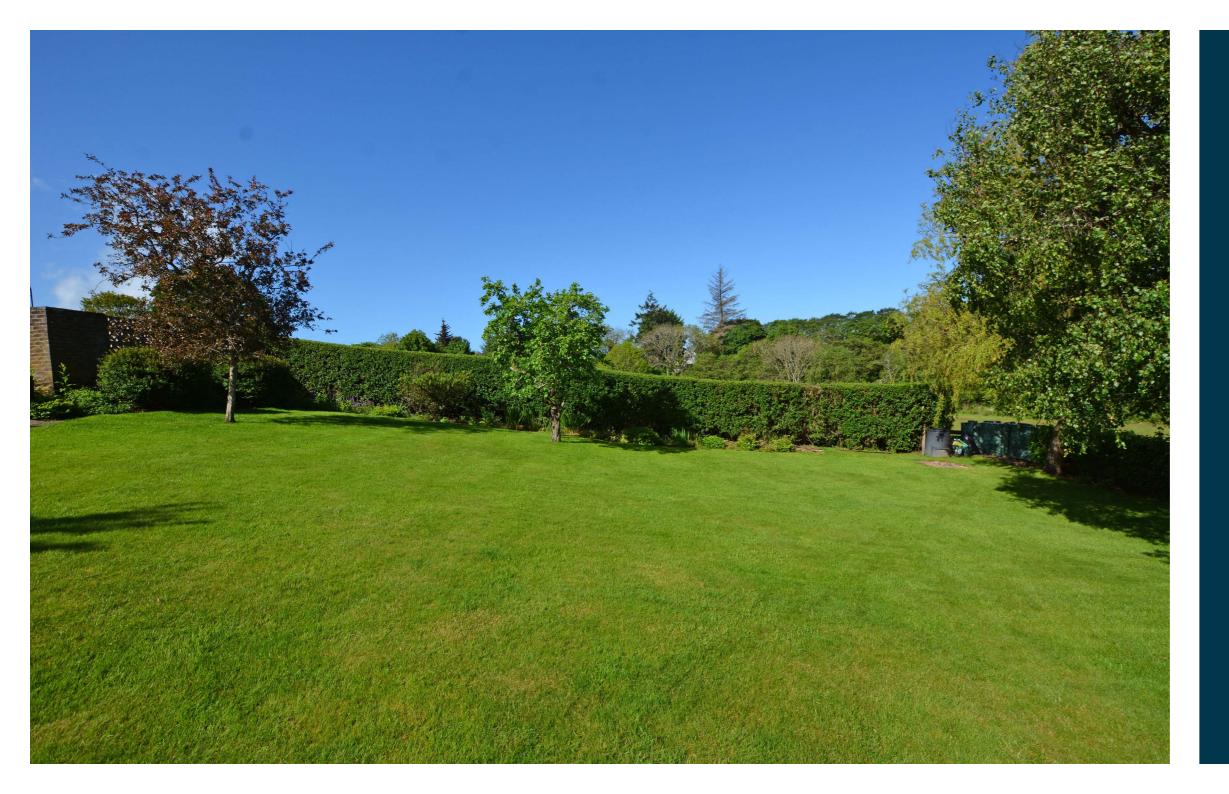

Externally the front garden is laid to block paved pathways and driveway parking with areas of lawn and shrubbery borders. The extensive rear garden is predominantly laid to lawn with shrubbery borders, large patio area and sheltered patio area beyond the double garage.

First Floor Approx. 48.0 sq. metres (516.2 sq. feet)

Glenalla Crescent is a picturesque and highly sought after residential address comprising of similarly styled villas and bungalow set in generous plots. The location is well placed for a wide range of amenities including the historic village of Alloway which is close by and provides amenities including primary school, village shop with Post Office, pharmacy and surgery. For the commuter there are excellent road and rail links to Glasgow and surrounding areas.