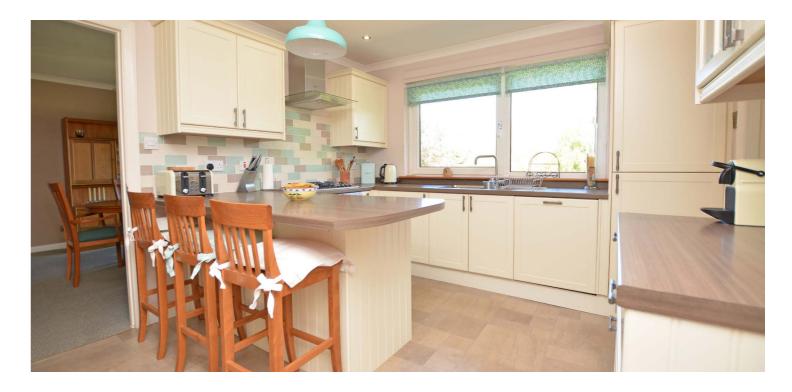

Features and benefits include a quality fitted kitchen with integrated appliances, gas central heating, luxury tiled bathroom, double glazing, alarm system and neutral decoration.

In summary the accommodation extends to, on the ground floor, a vestibule, reception hallway with cloaks and separate wc off, front facing lounge with feature fireplace and double doors to the dining room, modern fitted kitchen with useful utility room off and sitting room with study area off (This room could be utilised as a fourth bedroom if preferred). Upstairs there are three further bedrooms including a master with three piece en-suite shower room. Two of the bedrooms benefit from fitted wardrobes.