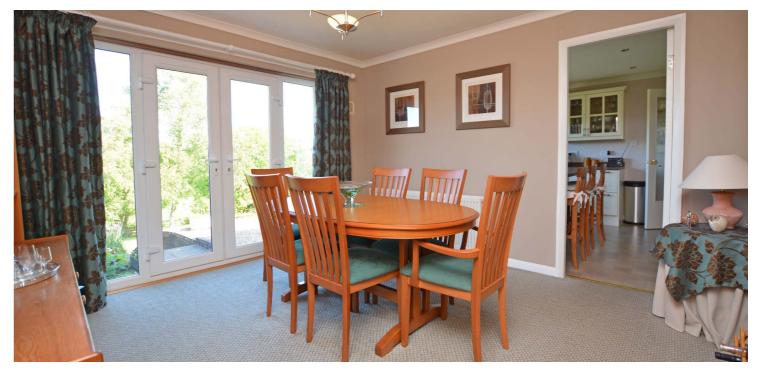

Features and benefits include a quality fitted kitchen with integrated appliances, gas central heating, luxury tiled bathroom, double glazing, alarm system and neutral decoration.

In summary the accommodation extends to, on the ground floor, a vestibule, reception hallway with cloaks and separate wc off, front facing lounge with feature fireplace and double doors to the dining room, modern fitted kitchen with useful utility room off and sitting room with study area off (This room could be utilised as a fourth bedroom if preferred). Upstairs there are three further bedrooms including a master with three piece en-suite shower room. Two of the bedrooms benefit from fitted wardrobes.