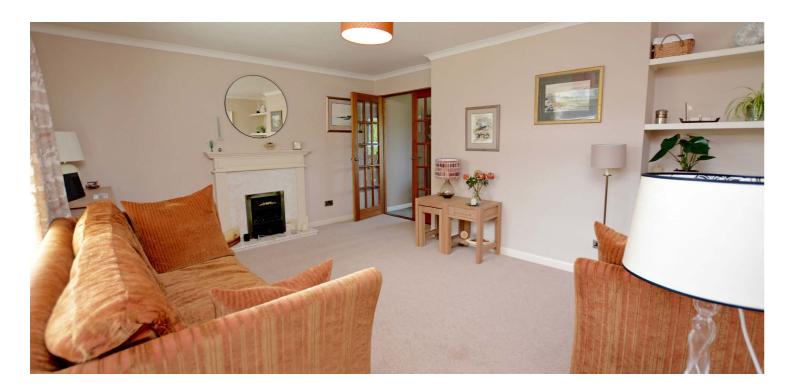

Features and benefits include a quality fitted kitchen with integrated appliances, gas central heating, luxury tiled bathroom, double glazing, alarm system and neutral decoration.

In summary the accommodation extends to, on the ground floor, a vestibule, reception hallway with cloaks and separate wc off, front facing lounge with feature fireplace and double doors to the dining room, modern fitted kitchen with useful utility room off and sitting room with study area off (This room could be utilised as a fourth bedroom if preferred). Upstairs there are three further bedrooms including a master with three piece en-suite shower room. Two of the bedrooms benefit from fitted wardrobes.