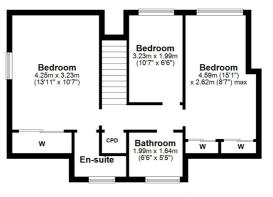

Features and benefits include a quality fitted kitchen with integrated appliances, gas central heating, luxury tiled bathroom, double glazing, alarm system and neutral decoration.

In summary the accommodation extends to, on the ground floor, a vestibule, reception hallway with cloaks and separate wc off, front facing lounge with feature fireplace and double doors to the dining room, modern fitted kitchen with useful utility room off and sitting room with study area off (This room could be utilised as a fourth bedroom if preferred). Upstairs there are three further bedrooms including a master with three piece en-suite shower room. Two of the bedrooms benefit from fitted wardrobes.

First Floor Approx. 48.0 sq. metres (516.2 sq. feet)

Glenalla Crescent is a picturesque and highly sought after residential address comprising of similarly styled villas and bungalow set in generous plots. The location is well placed for a wide range of amenities including the historic village of Alloway which is close by and provides amenities including primary school, village shop with Post Office, pharmacy and surgery. For the commuter there are excellent road and rail links to Glasgow and surrounding areas.