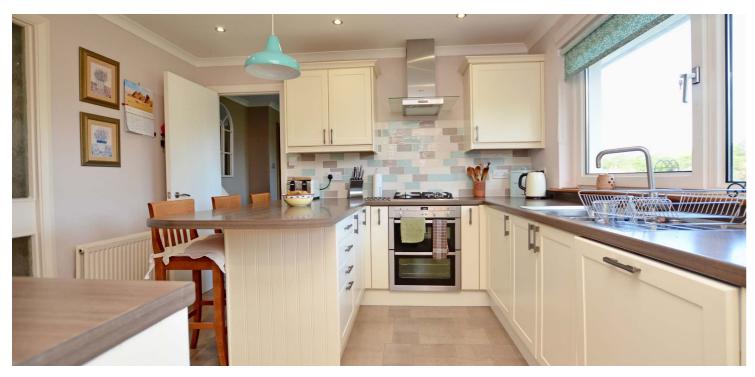

Features and benefits include a quality fitted kitchen with integrated appliances, gas central heating, luxury tiled bathroom, double glazing, alarm system and neutral decoration.

In summary the accommodation extends to, on the ground floor, a vestibule, reception hallway with cloaks and separate wc off, front facing lounge with feature fireplace and double doors to the dining room, modern fitted kitchen with useful utility room off and sitting room with study area off (This room could be utilised as a fourth bedroom if preferred). Upstairs there are three further bedrooms including a master with three piece en-suite shower room. Two of the bedrooms benefit from fitted wardrobes.