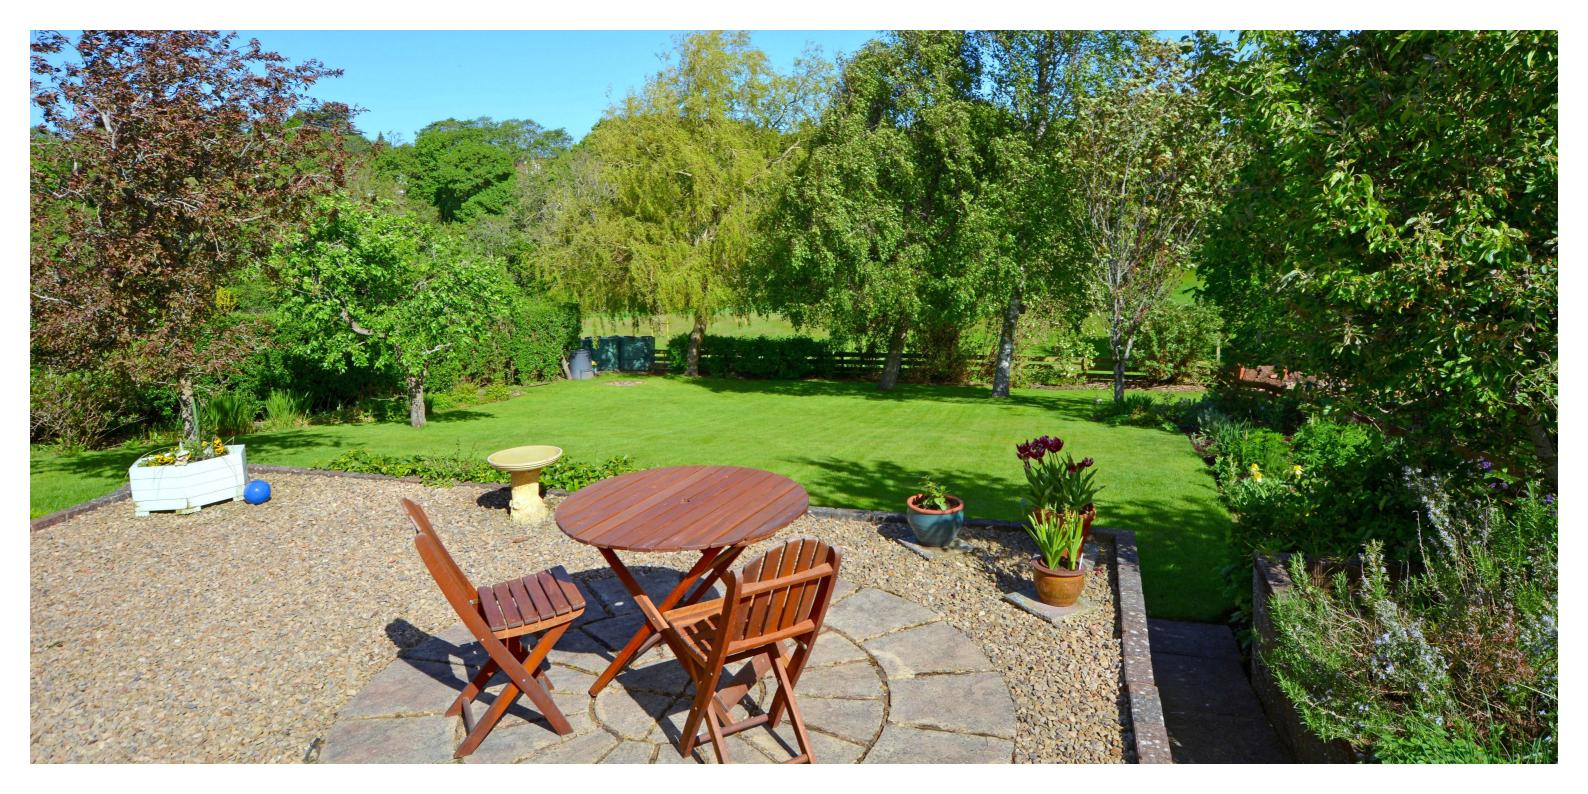

Externally the front garden is laid to block paved pathways and driveway parking with areas of lawn and shrubbery borders. The extensive rear garden is predominantly laid to lawn with shrubbery borders, large patio area and sheltered patio area beyond the double garage.