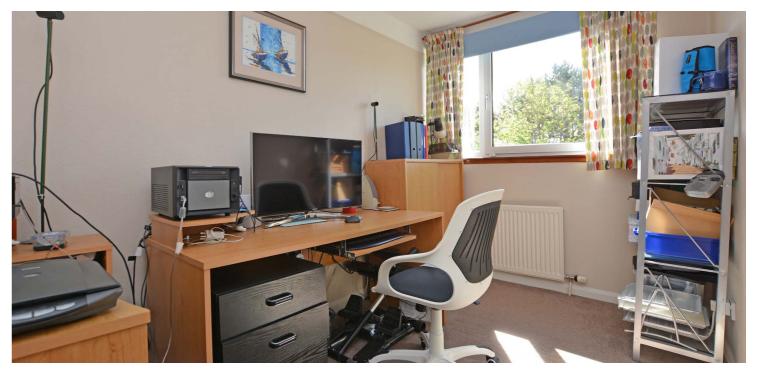

Features and benefits include a quality fitted kitchen with integrated appliances, gas central heating, luxury tiled bathroom, double glazing, alarm system and neutral decoration.

In summary the accommodation extends to, on the ground floor, a vestibule, reception hallway with cloaks and separate wc off, front facing lounge with feature fireplace and double doors to the dining room, modern fitted kitchen with useful utility room off and sitting room with study area off (This room could be utilised as a fourth bedroom if preferred). Upstairs there are three further bedrooms including a master with three piece en-suite shower room. Two of the bedrooms benefit from fitted wardrobes.