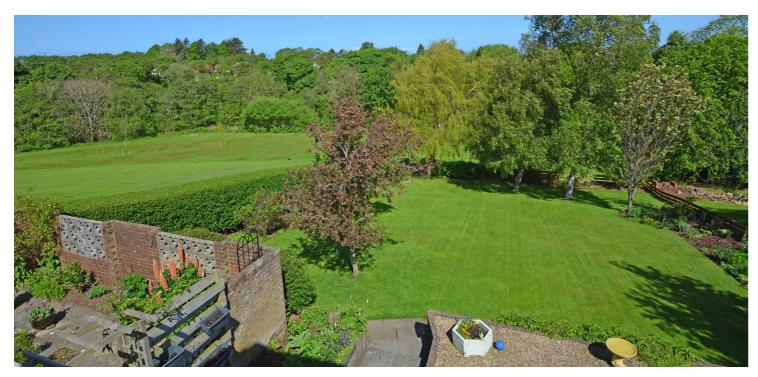

Externally the front garden is laid to block paved pathways and driveway parking with areas of lawn and shrubbery borders. The extensive rear garden is predominantly laid to lawn with shrubbery borders, large patio area and sheltered patio area beyond the double garage.

First Floor Approx. 48.0 sq. metres (516.2 sq. feet)

Glenalla Crescent is a picturesque and highly sought after residential address comprising of similarly styled villas and bungalow set in generous plots. The location is well placed for a wide range of amenities including the historic village of Alloway which is close by and provides amenities including primary school, village shop with Post Office, pharmacy and surgery. For the commuter there are excellent road and rail links to Glasgow and surrounding areas.