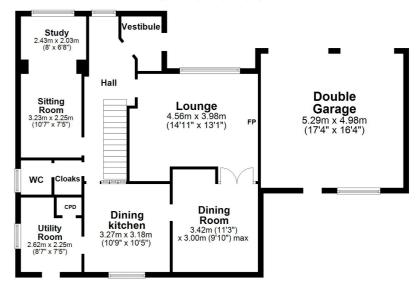

Features and benefits include a quality fitted kitchen with integrated appliances, gas central heating, luxury tiled bathroom, double glazing, alarm system and neutral decoration.

In summary the accommodation extends to, on the ground floor, a vestibule, reception hallway with cloaks and separate wc off, front facing lounge with feature fireplace and double doors to the dining room, modern fitted kitchen with useful utility room off and sitting room with study area off (This room could be utilised as a fourth bedroom if preferred). Upstairs there are three further bedrooms including a master with three piece en-suite shower room. Two of the bedrooms benefit from fitted wardrobes.