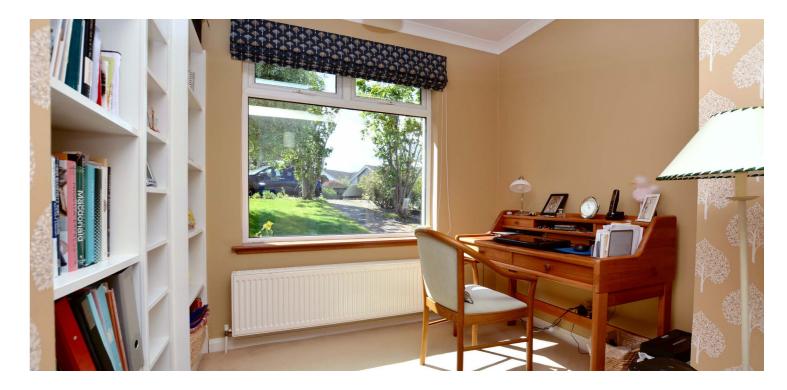

Features and benefits include a quality fitted kitchen with integrated appliances, gas central heating, luxury tiled bathroom, double glazing, alarm system and neutral decoration.

In summary the accommodation extends to, on the ground floor, a vestibule, reception hallway with cloaks and separate wc off, front facing lounge with feature fireplace and double doors to the dining room, modern fitted kitchen with useful utility room off and sitting room with study area off (This room could be utilised as a fourth bedroom if preferred). Upstairs there are three further bedrooms including a master with three piece en-suite shower room. Two of the bedrooms benefit from fitted wardrobes.