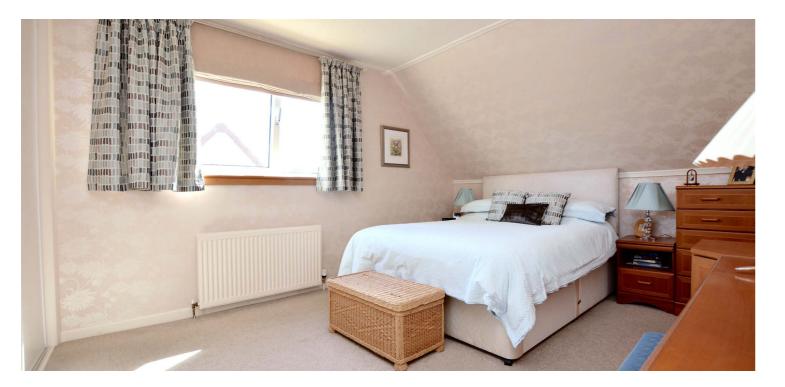

Features and benefits include a quality fitted kitchen with integrated appliances, gas central heating, luxury tiled bathroom, double glazing, alarm system and neutral decoration.

In summary the accommodation extends to, on the ground floor, a vestibule, reception hallway with cloaks and separate wc off, front facing lounge with feature fireplace and double doors to the dining room, modern fitted kitchen with useful utility room off and sitting room with study area off (This room could be utilised as a fourth bedroom if preferred). Upstairs there are three further bedrooms including a master with three piece en-suite shower room. Two of the bedrooms benefit from fitted wardrobes.