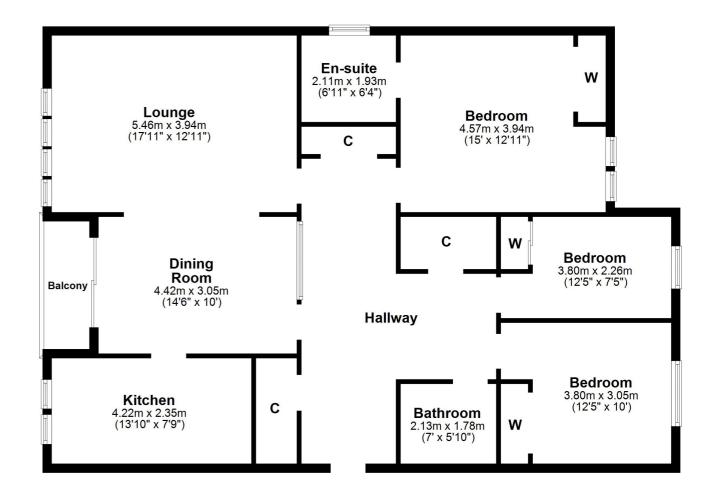

Accessed via a secure entry and situated on the first floor the accommodation comprises; large reception hall with three storage cupboards off, semi open plan lounge/ dining room, galley style kitchen and South facing balcony. To the rear, there are three bedrooms, the principle benefiting from an en-suite bathroom and finally there is a family bathroom off the hall.

In addition, there is residents' parking, double glazing and electric heating.

Please note: This is an Executry Sale and no warranties will be given regarding fixtures and services.

The suburb of Bearsden is one of Glasgow's most desired districts in which to reside. There are numerous highly acclaimed educational facilities at both Primary and Secondary levels and leisure facilities are plentiful with a choice of private and state gyms and clubs in abundance. Locally, there is an excellent selection of shops and services at Bearsden Cross along with restaurants, cafes and bars. There are excellent bus links nearby and train stations can be found at Hillfoot, Westerton and Bearsden providing regular services into Glasgow's West End and City Centre, including a service to Edinburgh. Glasgow Airport can be reached within twenty-five minutes off peak and, to the north of Bearsden is the world renowned Loch Lomond and The Trossachs National Park.

**BD3406** | Sat Nav: Whistlefield Court, Bearsden, G61 1PX For the full home report visit **www.corumproperty.co.uk** \* All measurements and distances are approximate Floorplans are for illustration purposes and may not be to scale.