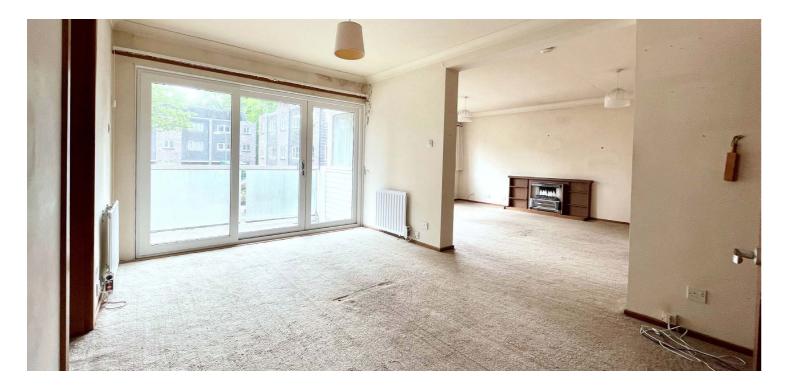

Accessed via a secure entry and situated on the first floor the accommodation comprises; large reception hall with three storage cupboards off, semi open plan lounge/ dining room, galley style kitchen and South facing balcony. To the rear, there are three bedrooms, the principle benefiting from an en-suite bathroom and finally there is a family bathroom off the hall.