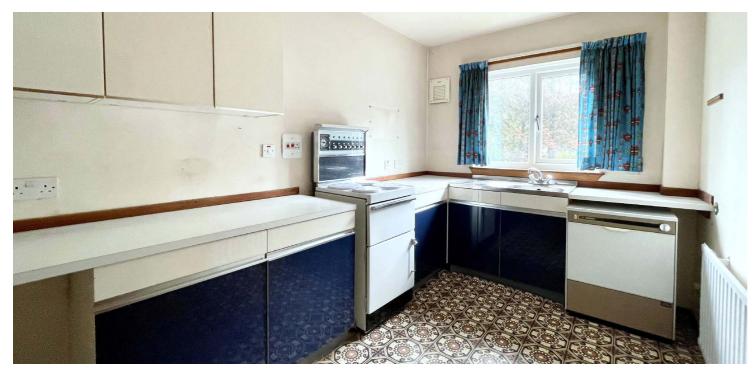

Accessed via a secure entry and situated on the first floor the accommodation comprises; large reception hall with three storage cupboards off, semi open plan lounge/ dining room, galley style kitchen and South facing balcony. To the rear, there are three bedrooms, the principle benefiting from an en-suite bathroom and finally there is a family bathroom off the hall.