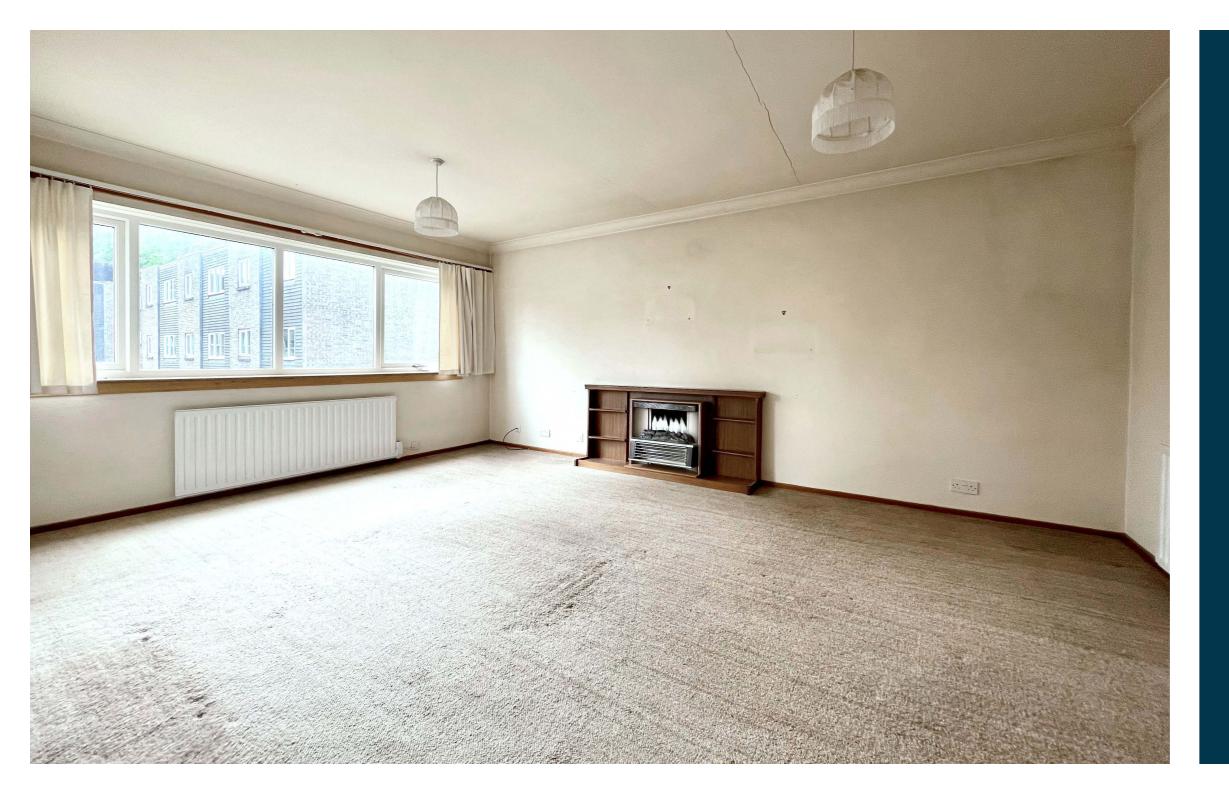

Accessed via a secure entry and situated on the first floor the accommodation comprises; large reception hall with three storage cupboards off, semi open plan lounge/ dining room, galley style kitchen and South facing balcony. To the rear, there are three bedrooms, the principle benefiting from an en-suite bathroom and finally there is a family bathroom off the hall.