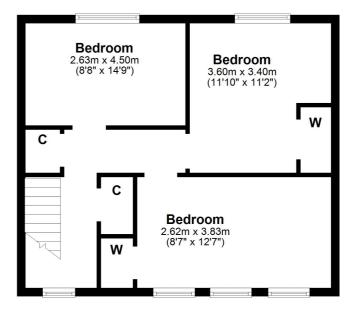

The accommodation comprises:- entrance hallway, lounge, kitchen, vestibule to the rear, three double bedrooms and bathroom. The property further benefits from electric storage and panel heating, double glazing, excellent storage and a large garden to the rear with shed.

Ground Floor Approx. 45.9 sq. metres (494.3 sq. feet)

First Floor Approx. 46.8 sq. metres (503.4 sq. feet)

Total area: approx. 92.7 sq. metres (997.7 sq. feet)

Sat Nav: 7 Buchanan Smithy Terrace, Drymen G63 0JH