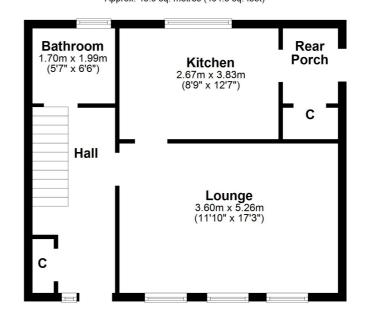

The accommodation comprises:- entrance hallway, lounge, kitchen, vestibule to the rear, three double bedrooms and bathroom. The property further benefits from electric storage and panel heating, double glazing, excellent storage and a large garden to the rear with shed.

Ground Floor Approx. 45.9 sq. metres (494.3 sq. feet)

First Floor Approx. 46.8 sq. metres (503.4 sq. feet)

Total area: approx. 92.7 sq. metres (997.7 sq. feet)

Sat Nav: 7 Buchanan Smithy Terrace, Drymen G63 0JH