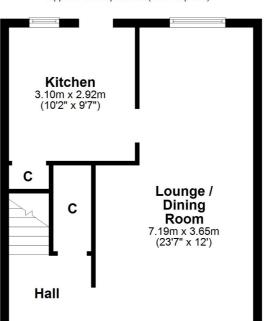

On the ground floor there is a welcoming bright hallway with useful storage cupboard, downstairs WC, dual aspect, open plan lounge/dining room with feature picture window allowing an abundance of natural light and a good sized kitchen with storage and access to rear garden.

Externally the property has a lovely enclosed rear garden which is made up of patio and a gently sloping lawn surrounded by hedges and trees.

**Ground Floor** 

Approx. 43.4 sq. metres (467.1 sq. feet)

WC