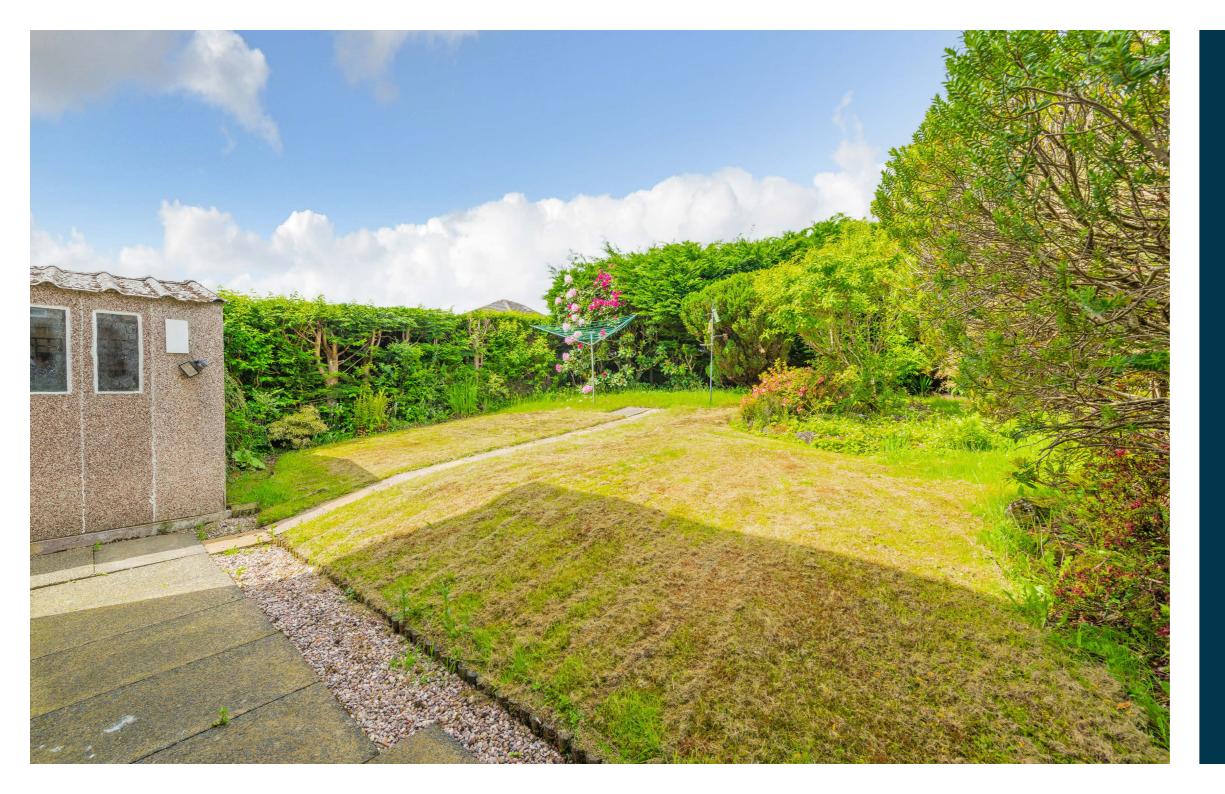

Externally the property has a lovely enclosed rear garden which is made up of patio and a gently sloping lawn surrounded by hedges and trees.

**Ground Floor** 

Approx. 43.4 sq. metres (467.1 sq. feet)

WC