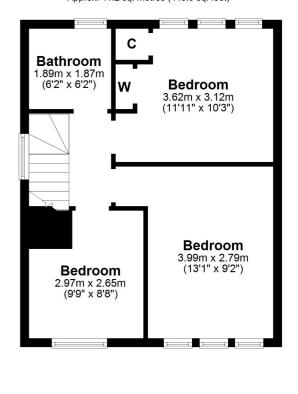

Upstairs, there are three well proportioned bedrooms, the largest with built in wardrobe and separate store cupboard. A family bathroom completes the accommodation. The property further benefits from gas central heating and double glazing.