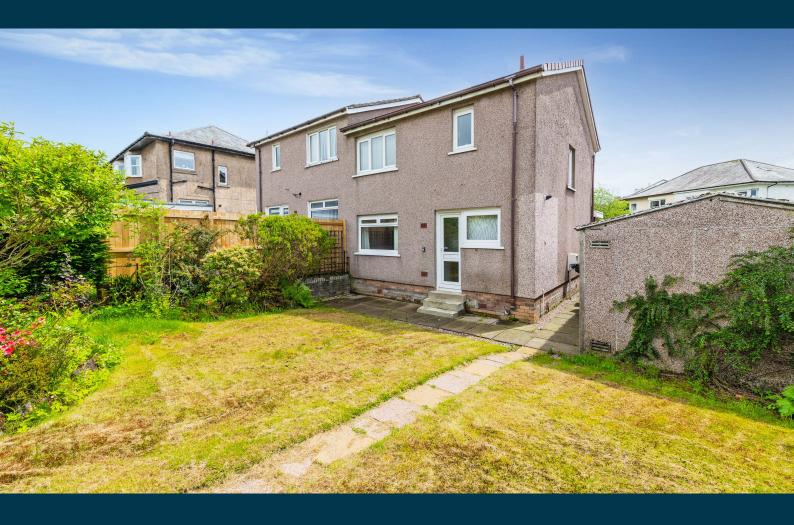

Externally the property has a lovely enclosed rear garden which is made up of patio and a gently sloping lawn surrounded by hedges and trees.

**Ground Floor** 

Approx. 43.4 sq. metres (467.1 sq. feet)

WC