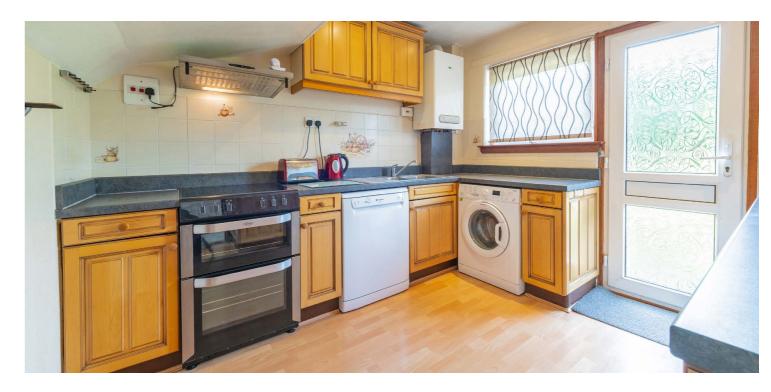

On the ground floor there is a welcoming bright hallway with useful storage cupboard, downstairs WC, dual aspect, open plan lounge/dining room with feature picture window allowing an abundance of natural light and a good sized kitchen with storage and access to rear garden.