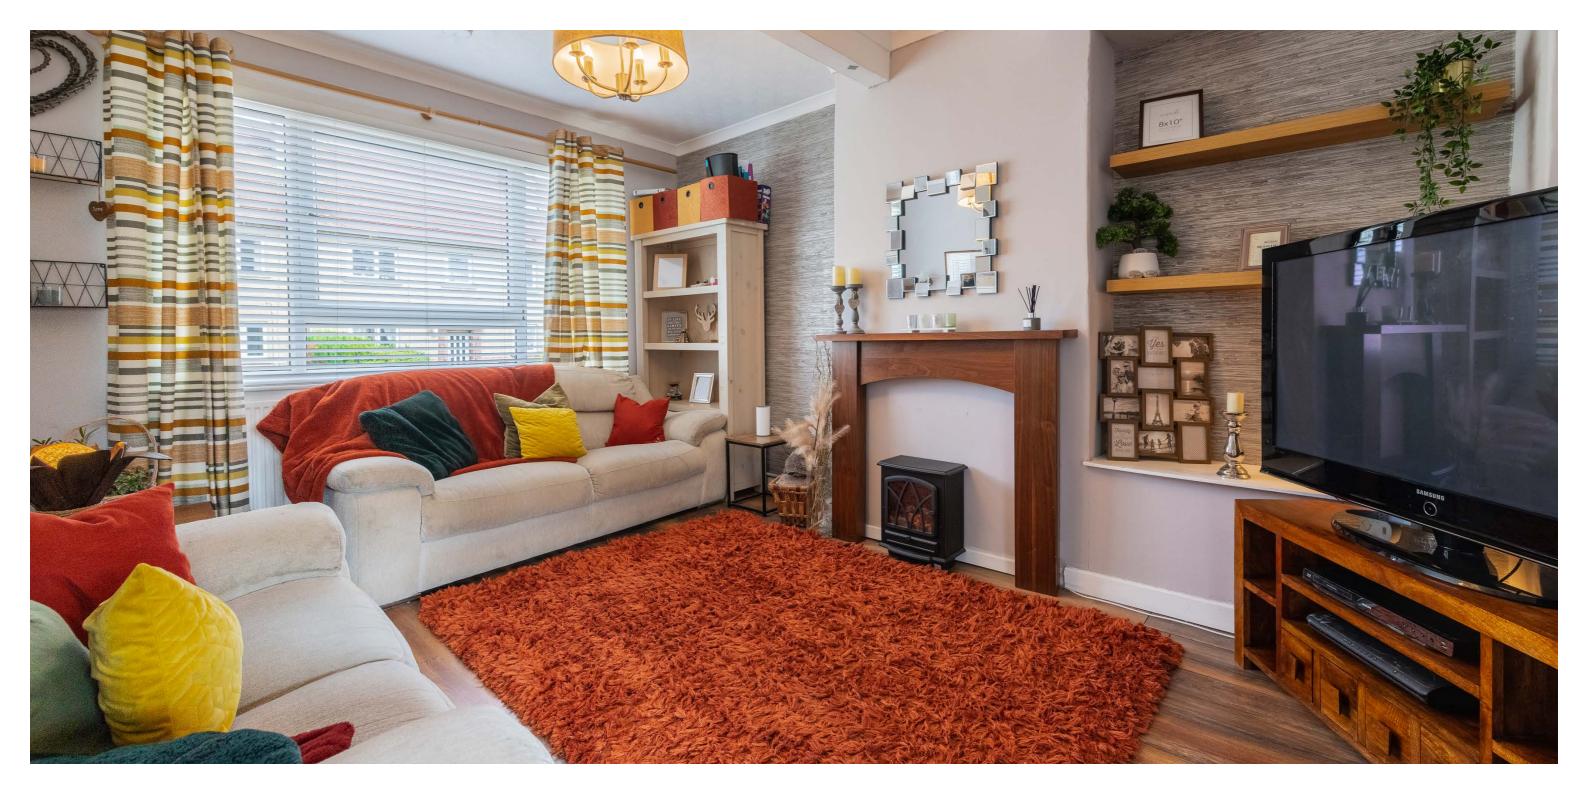

The accommodation on offer extends to:reception hallway, with staircase off to upper
apartments, good sized lounge, with focal point
fireplace, breakfasting sized contemporary
kitchen, with door to the rear garden, three
double sized bedrooms, all with fitted
wardrobes, and a bathroom, with overbath
shower. From the upper landing, a further
staircase leads firstly to home office space with
a Velux window which lets in lots of natural light
and then to two further bedrooms, both also
with Velux windows.