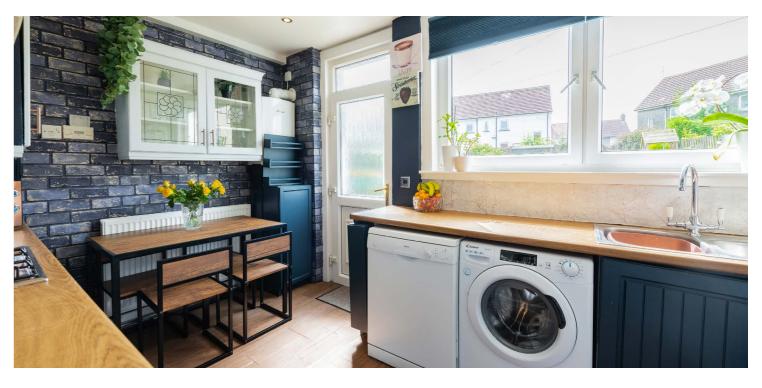

The accommodation on offer extends to:reception hallway, with staircase off to upper
apartments, good sized lounge, with focal point
fireplace, breakfasting sized contemporary
kitchen, with door to the rear garden, three
double sized bedrooms, all with fitted
wardrobes, and a bathroom, with overbath
shower. From the upper landing, a further
staircase leads firstly to home office space with
a Velux window which lets in lots of natural light
and then to two further bedrooms, both also
with Velux windows.