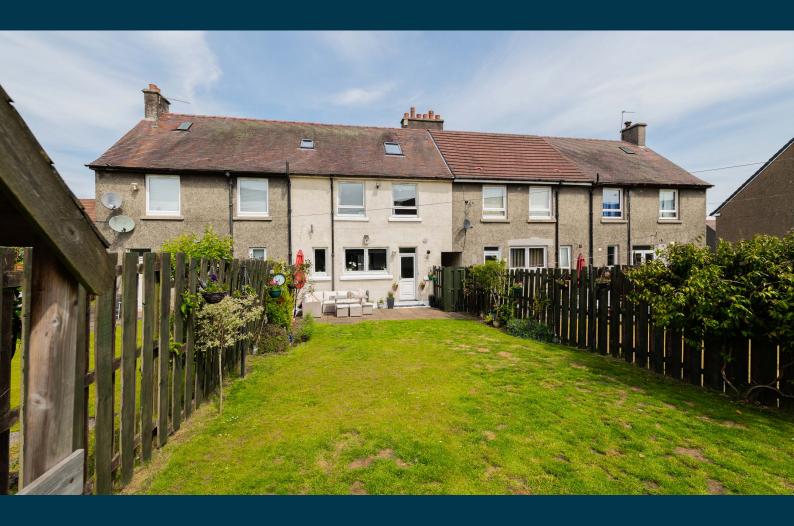

The property benefits from gas central heating and double glazing.

Externally, the front garden features a level gravelled area. The South facing rear garden consists of a patio area, with space for garden furniture, a level lawn and a garden shed. The rear garden is enclosed by timber fence.