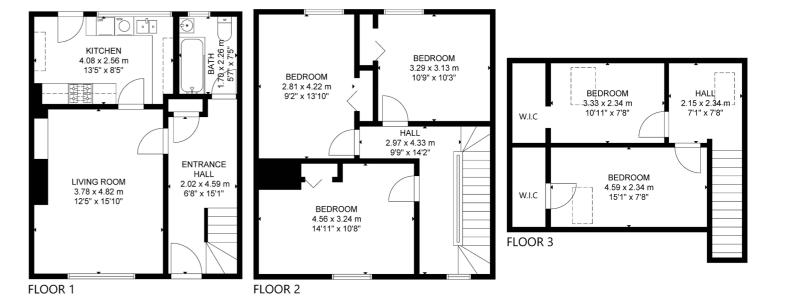

The accommodation on offer extends to:reception hallway, with staircase off to upper
apartments, good sized lounge, with focal point
fireplace, breakfasting sized contemporary
kitchen, with door to the rear garden, three
double sized bedrooms, all with fitted
wardrobes, and a bathroom, with overbath
shower. From the upper landing, a further
staircase leads firstly to home office space with
a Velux window which lets in lots of natural light
and then to two further bedrooms, both also
with Velux windows.

BD3411 | Sat Nav: 40 Ashburn Gardens, Milngavie, G62 7PE

For the full home report visit www.corumproperty.co.uk

\* All measurements and distances are approximate Floorplans are for illustration purposes and may not be to scale.