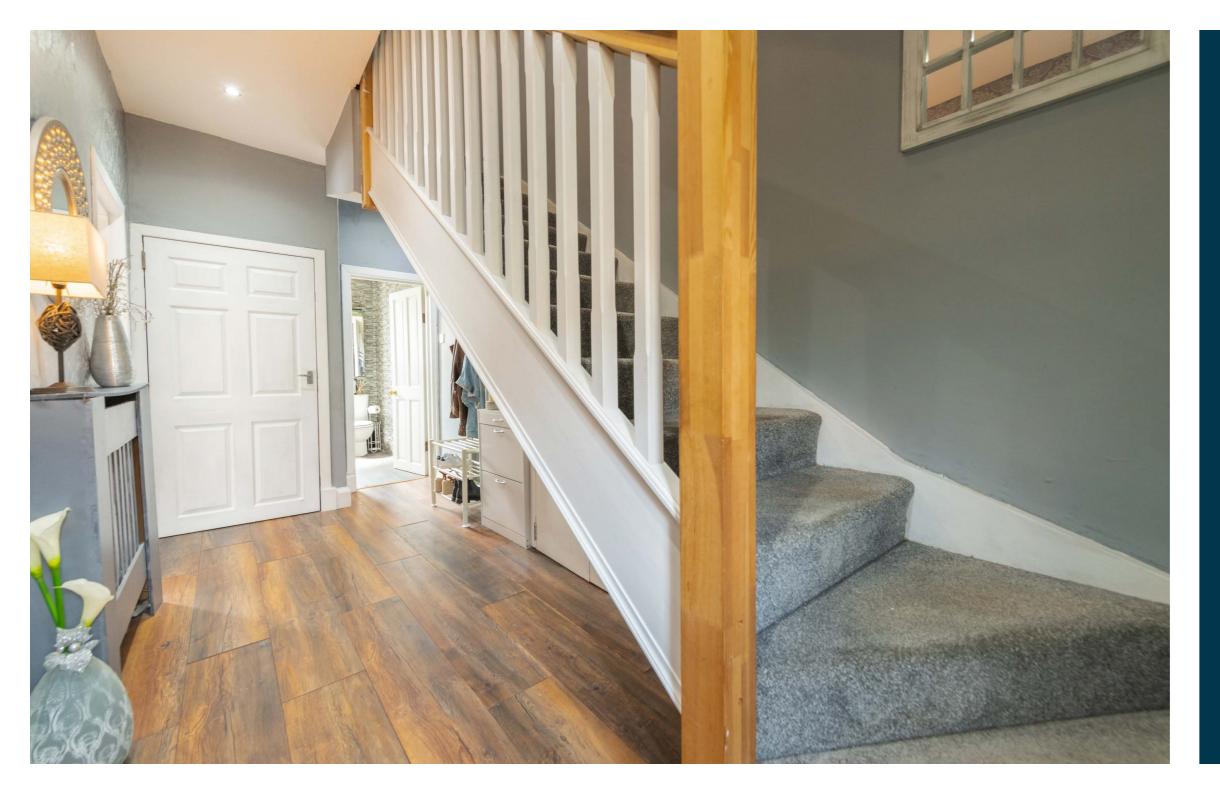

The accommodation on offer extends to:reception hallway, with staircase off to upper
apartments, good sized lounge, with focal point
fireplace, breakfasting sized contemporary
kitchen, with door to the rear garden, three
double sized bedrooms, all with fitted
wardrobes, and a bathroom, with overbath
shower. From the upper landing, a further
staircase leads firstly to home office space with
a Velux window which lets in lots of natural light
and then to two further bedrooms, both also
with Velux windows.