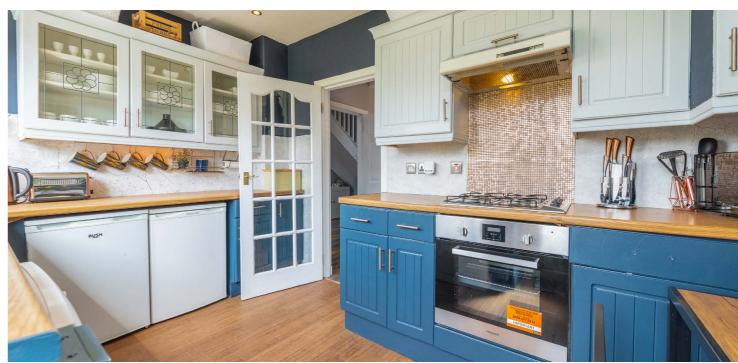

The accommodation on offer extends to:reception hallway, with staircase off to upper
apartments, good sized lounge, with focal point
fireplace, breakfasting sized contemporary
kitchen, with door to the rear garden, three
double sized bedrooms, all with fitted
wardrobes, and a bathroom, with overbath
shower. From the upper landing, a further
staircase leads firstly to home office space with
a Velux window which lets in lots of natural light
and then to two further bedrooms, both also
with Velux windows.