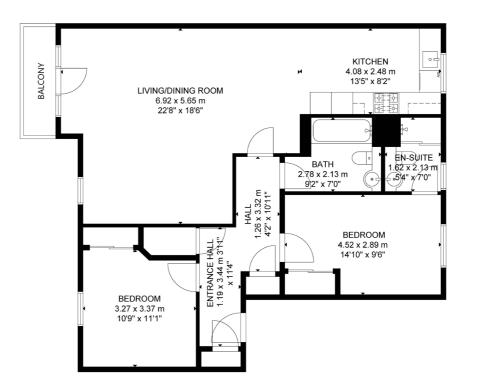

This thoughtfully designed building is initially accessed via a residents' entranceway, which is controlled by an intercom security system.

The apartment is accessed by a spacious hallway with ample built in storage. The property has been well decorated throughout and features a contemporary, open plan layout. The accommodation on offer extends to an extremely spacious and bright open plan kitchen, living room and dining area. The apartment also benefits from a Juliette balcony off the living room overlooking Cairnhill Woods.

The spacious principal bedroom is a great size with room for a super king size bed and furniture. It also has good sized fitted wardrobes and an en-suite shower room which includes built in WC, wash hand basin in vanity unit and shower. The second bedroom is also a good size double with fitted wardrobes.

The accommodation is finished with a family bathroom with overhead shower, WC and sink with fitted vanity unit. The property further benefits from residents' parking, double glazing and central heating throughout.

Sat Nav: 64 Cairnhill View, Bearsden, G61 1RP

BD3412

\*All measurements and distances are approximate.
Floorplans are for illustration purposes and may
not be to scale.

For the full home report visit www.corumproperty.co.uk