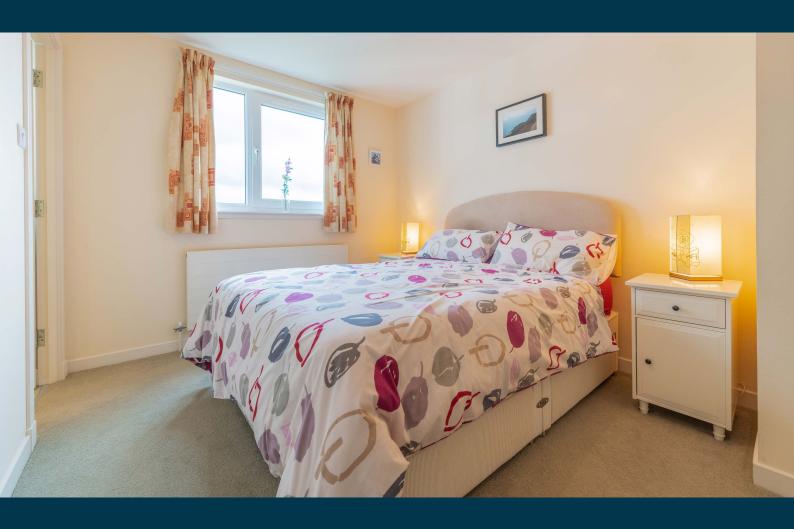

The spacious principal bedroom is a great size with room for a super king size bed and furniture. It also has good sized fitted wardrobes and an en-suite shower room which includes built in WC, wash hand basin in vanity unit and shower. The second bedroom is also a good size double with fitted wardrobes.