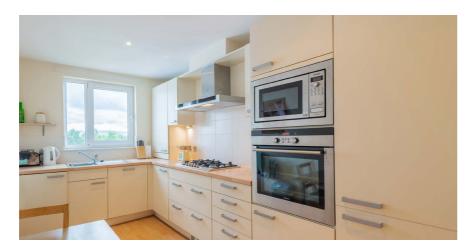

This thoughtfully designed building is initially accessed via a residents' entranceway, which is controlled by an intercom security system.

The apartment is accessed by a spacious hallway with ample built in storage. The property has been well decorated throughout and features a contemporary, open plan layout. The accommodation on offer extends to an extremely spacious and bright open plan kitchen, living room and dining area. The apartment also benefits from a Juliette balcony off the living room overlooking Cairnhill Woods.