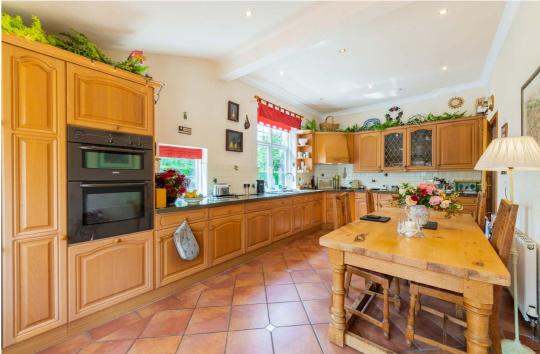

The generous family accommodation which extends to circa 2669 sq.ft. offers a flexible layout; front porch, formal lounge with feature limestone fireplace, formal dining room, currently utilised as a study, family room with French doors to conservatory, extended dining kitchen with French doors to Mozolowski and Murray garden room, utility room off the kitchen, four double bedrooms, principal with ensuite, separate family bathroom and shower room. The property has gas central heating and double glazing.