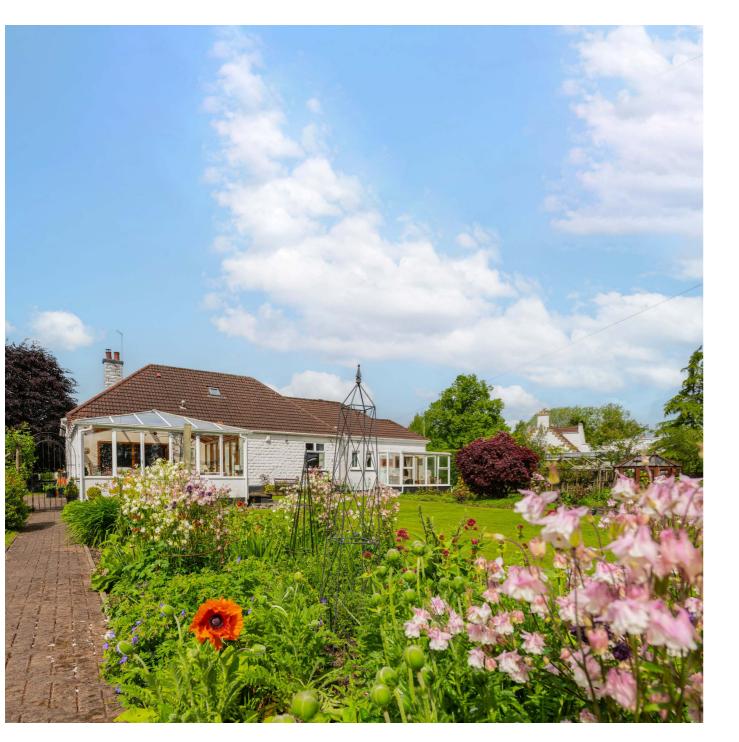

## IMERSAY

22 BOCLAIR CRESCENT, BEARSDEN

- 4 | BEDROOMS
- 3 | BATHROOMS
- 5 | PUBLIC ROOMS

A charming, beautifully extended nine apartment, detached villa set within stunning, mature, treelined gardens in this exclusive crescent in Bearsden.

The front garden is mainly laid to lawn with decorative bushes, plants and shrubs. There is plentiful off street driveway parking and a detached garage.

The striking, enclosed rear garden is South Easterly facing, with central lawn, patio and established shrubs providing all year round colour.