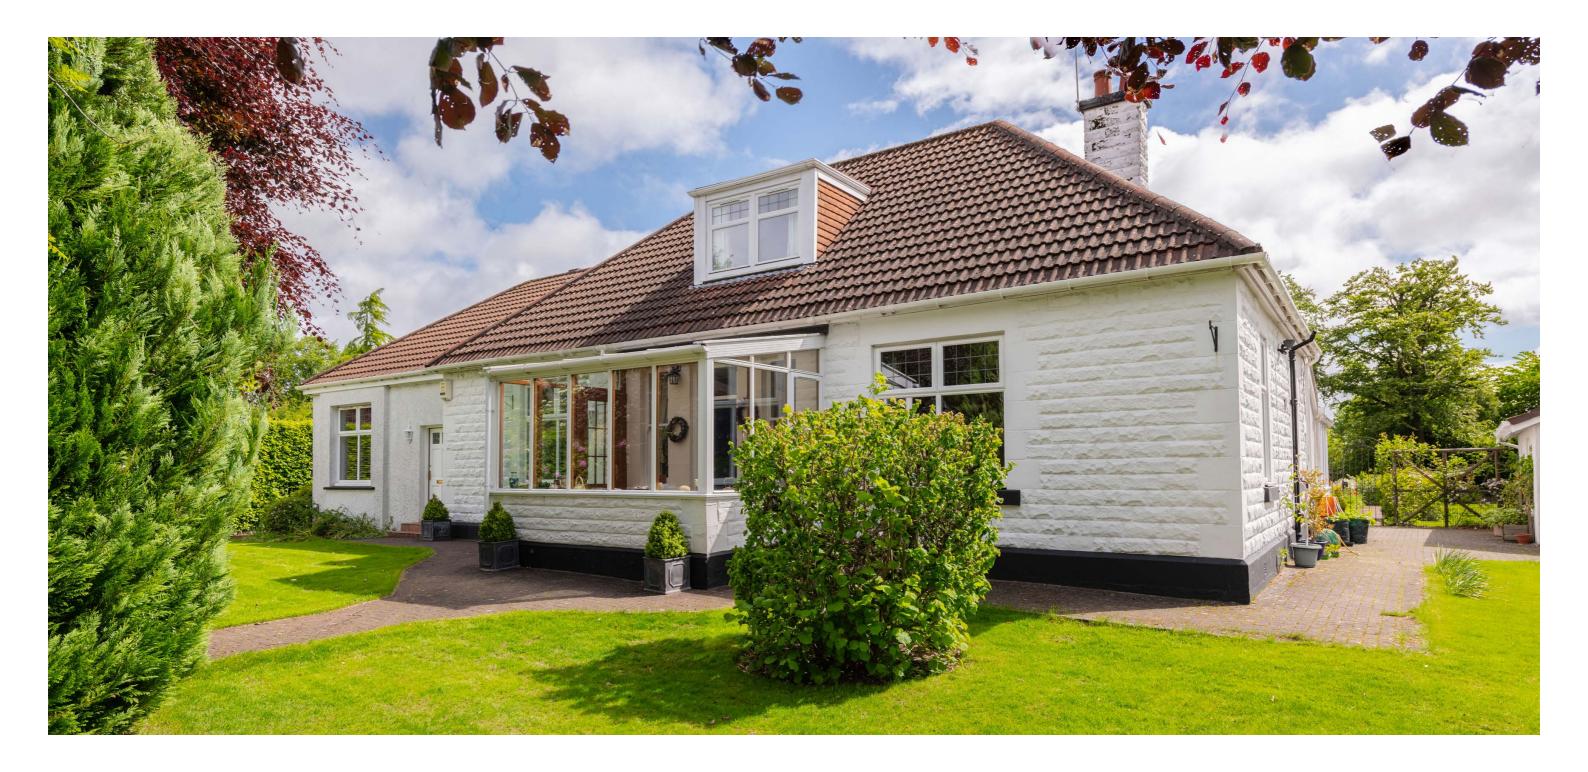

## IMERSAY

22 BOCLAIR CRESCENT, BEARSDEN

- 4 | BEDROOMS
- 3 | BATHROOMS
- 5 | PUBLIC ROOMS

A charming, beautifully extended nine apartment, detached villa set within stunning, mature, treelined gardens in this exclusive crescent in Bearsden.

The generous family accommodation which extends to circa 2669 sq.ft. offers a flexible layout; front porch, formal lounge with feature limestone fireplace, formal dining room, currently utilised as a study, family room with French doors to conservatory, extended dining kitchen with French doors to Mozolowski and Murray garden room, utility room off the kitchen, four double bedrooms, principal with ensuite, separate family bathroom and shower room. The property has gas central heating and double glazing.