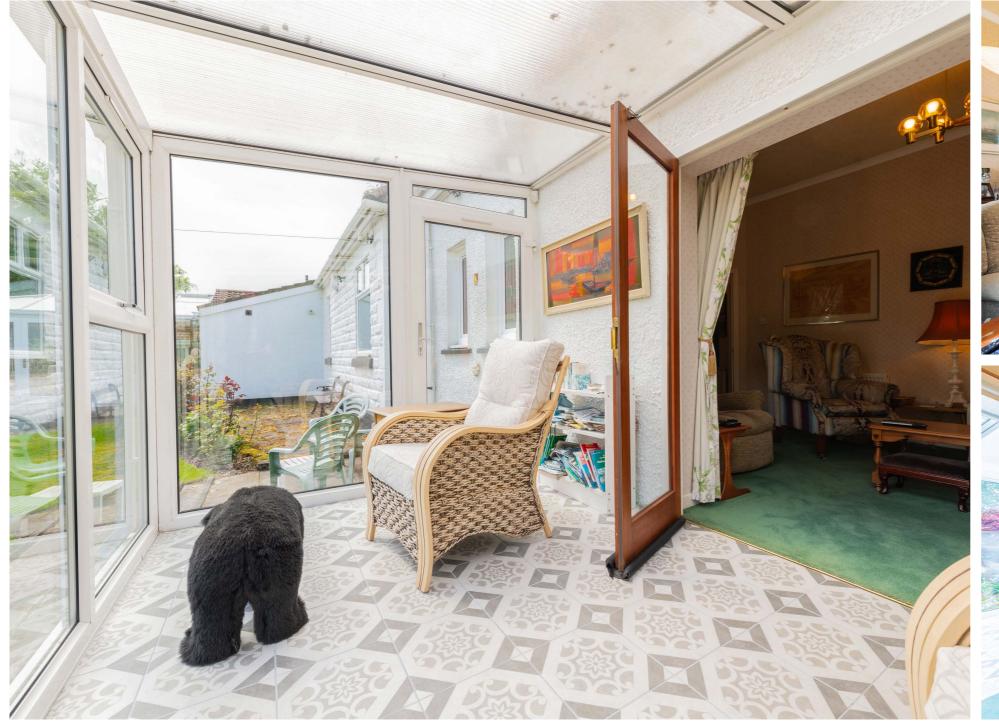

The generous family accommodation which extends to circa 2669 sq.ft. offers a flexible layout; front porch, formal lounge with feature limestone fireplace, formal dining room, currently utilised as a study, family room with French doors to conservatory, extended dining kitchen with French doors to Mozolowski and Murray garden room, utility room off the kitchen, four double bedrooms, principal with ensuite, separate family bathroom and shower room. The property has gas central heating and double glazing.