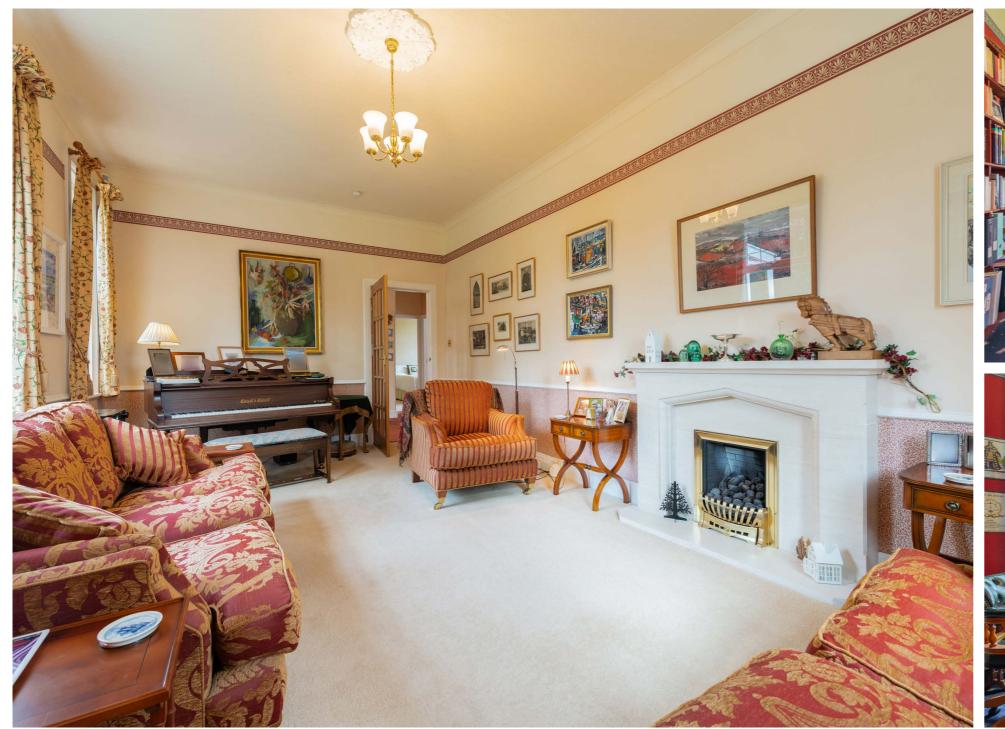

The generous family accommodation which extends to circa 2669 sq.ft. offers a flexible layout; front porch, formal lounge with feature limestone fireplace, formal dining room, currently utilised as a study, family room with French doors to conservatory, extended dining kitchen with French doors to Mozolowski and Murray garden room, utility room off the kitchen, four double bedrooms, principal with ensuite, separate family bathroom and shower room. The property has gas central heating and double glazing.