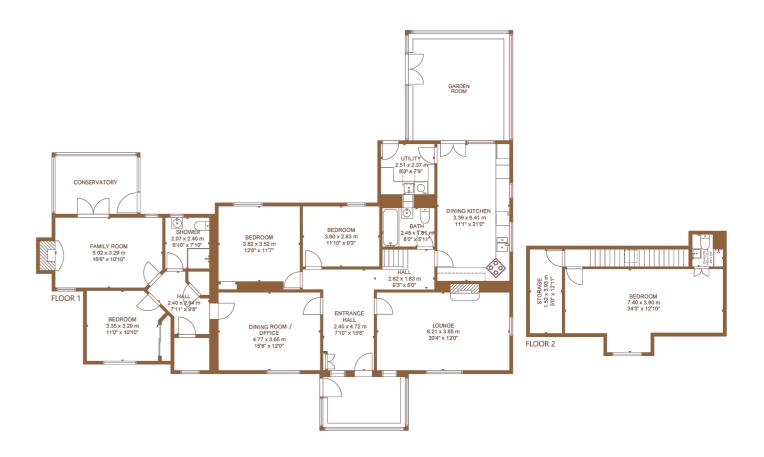

The generous family accommodation which extends to circa 2669 sq.ft. offers a flexible layout; front porch, formal lounge with feature limestone fireplace, formal dining room, currently utilised as a study, family room with French doors to conservatory, extended dining kitchen with French doors to Mozolowski and Murray garden room, utility room off the kitchen, four double bedrooms, principal with ensuite, separate family bathroom and shower room. The property has gas central heating and double glazing.

\* All measurements and distances are approximate Floorplans are for illustration purposes and may not be to scale.

4 Canniesburn Toll, Bearsden G61 2QU

Tel: 0141 942 5888 Email: sales@corumproperty.co.uk