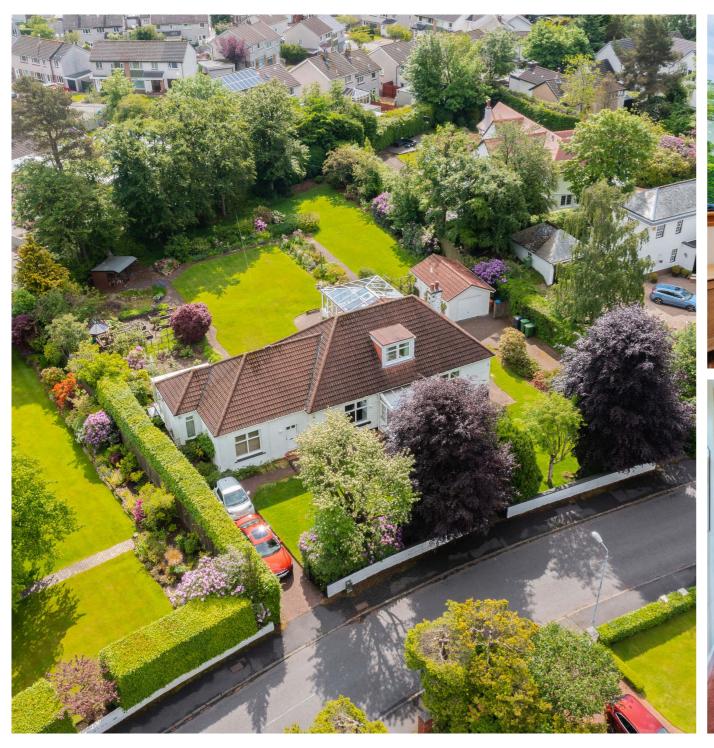

The front garden is mainly laid to lawn with decorative bushes, plants and shrubs. There is plentiful off street driveway parking and a detached garage.

The striking, enclosed rear garden is South Easterly facing, with central lawn, patio and established shrubs providing all year round colour.