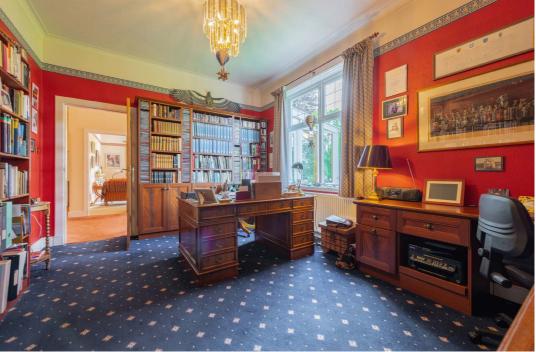

The generous family accommodation which extends to circa 2669 sq.ft. offers a flexible layout; front porch, formal lounge with feature limestone fireplace, formal dining room, currently utilised as a study, family room with French doors to conservatory, extended dining kitchen with French doors to Mozolowski and Murray garden room, utility room off the kitchen, four double bedrooms, principal with ensuite, separate family bathroom and shower room. The property has gas central heating and double glazing.