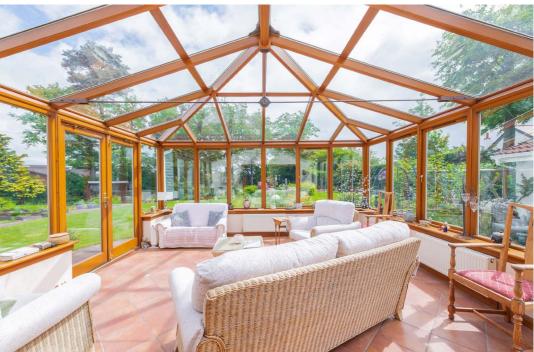

The generous family accommodation which extends to circa 2669 sq.ft. offers a flexible layout; front porch, formal lounge with feature limestone fireplace, formal dining room, currently utilised as a study, family room with French doors to conservatory, extended dining kitchen with French doors to Mozolowski and Murray garden room, utility room off the kitchen, four double bedrooms, principal with ensuite, separate family bathroom and shower room. The property has gas central heating and double glazing.