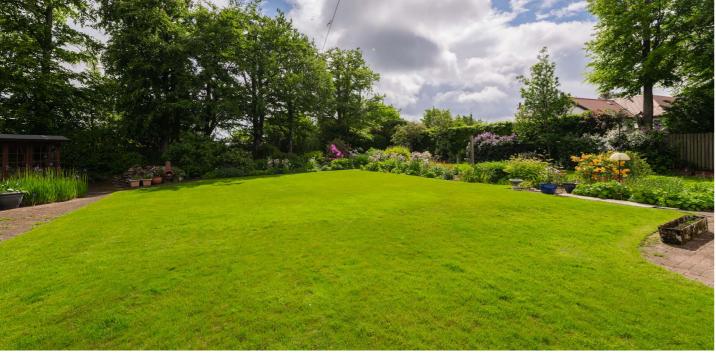

The front garden is mainly laid to lawn with decorative bushes, plants and shrubs. There is plentiful off street driveway parking and a detached garage.

The striking, enclosed rear garden is South Easterly facing, with central lawn, patio and established shrubs providing all year round colour.