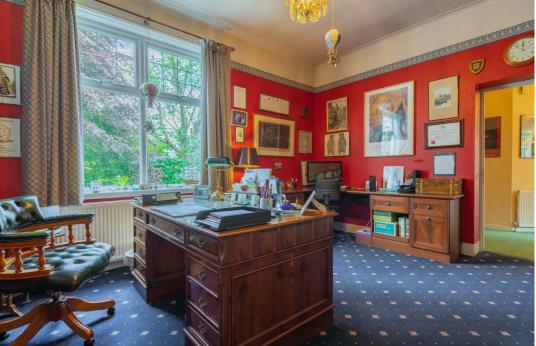

The generous family accommodation which extends to circa 2669 sq.ft. offers a flexible layout; front porch, formal lounge with feature limestone fireplace, formal dining room, currently utilised as a study, family room with French doors to conservatory, extended dining kitchen with French doors to Mozolowski and Murray garden room, utility room off the kitchen, four double bedrooms, principal with ensuite, separate family bathroom and shower room. The property has gas central heating and double glazing.