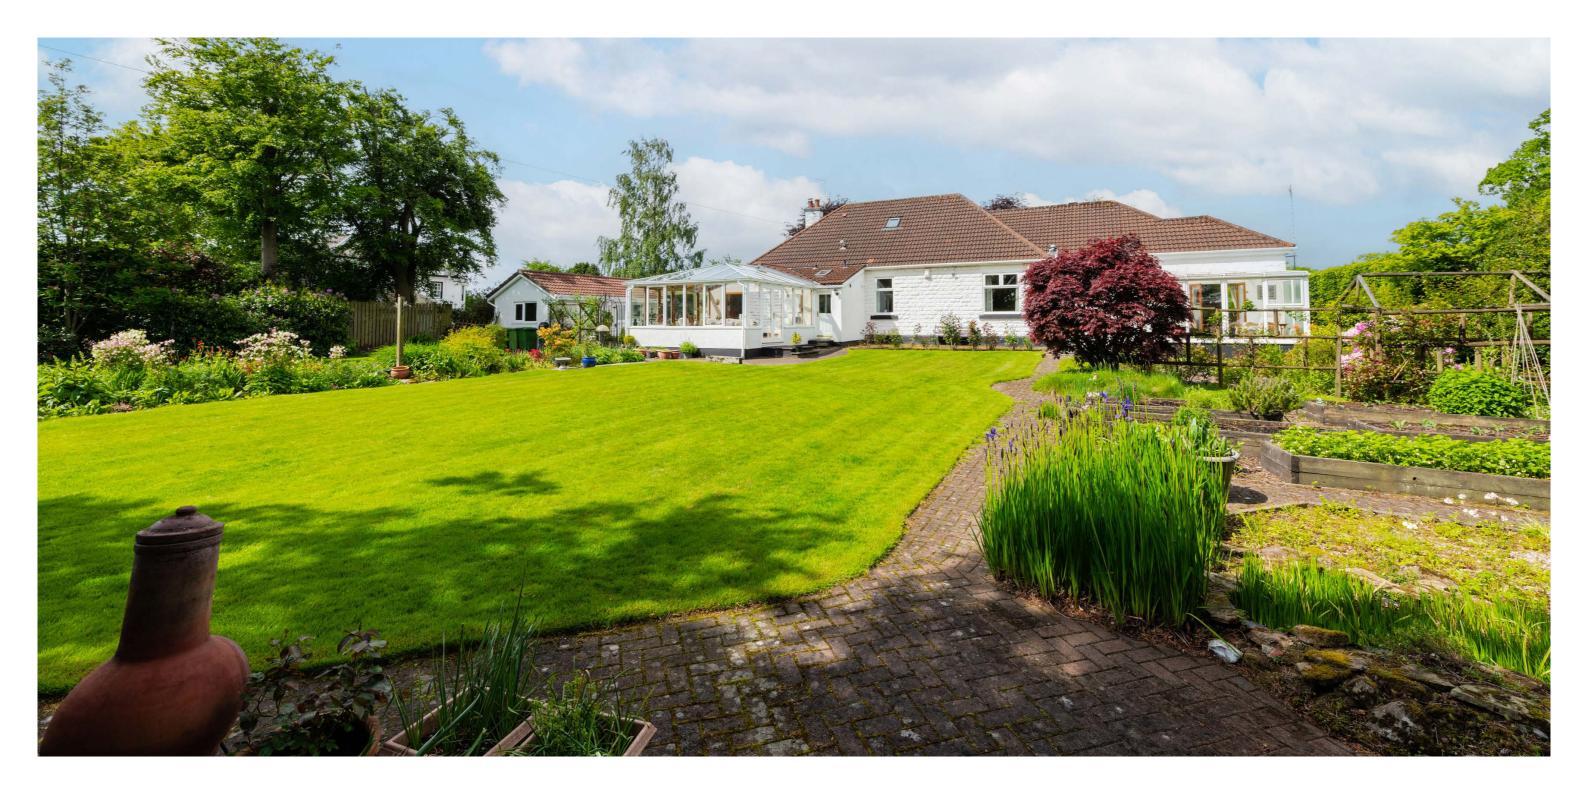

The front garden is mainly laid to lawn with decorative bushes, plants and shrubs. There is plentiful off street driveway parking and a detached garage.

The striking, enclosed rear garden is South Easterly facing, with central lawn, patio and established shrubs providing all year round colour.