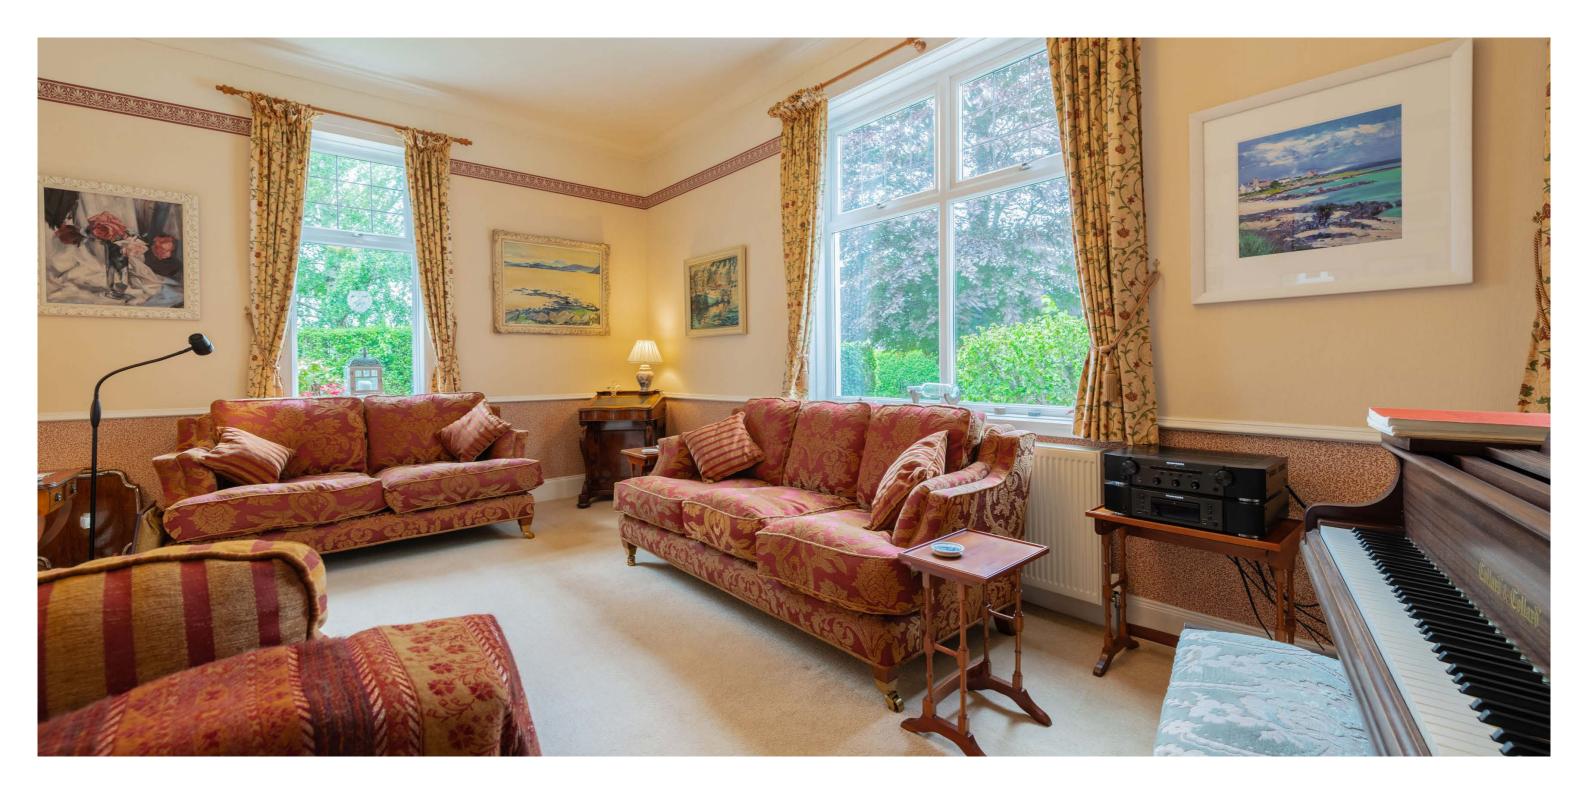

The generous family accommodation which extends to circa 2669 sq.ft. offers a flexible layout; front porch, formal lounge with feature limestone fireplace, formal dining room, currently utilised as a study, family room with French doors to conservatory, extended dining kitchen with French doors to Mozolowski and Murray garden room, utility room off the kitchen, four double bedrooms, principal with ensuite, separate family bathroom and shower room. The property has gas central heating and double glazing.