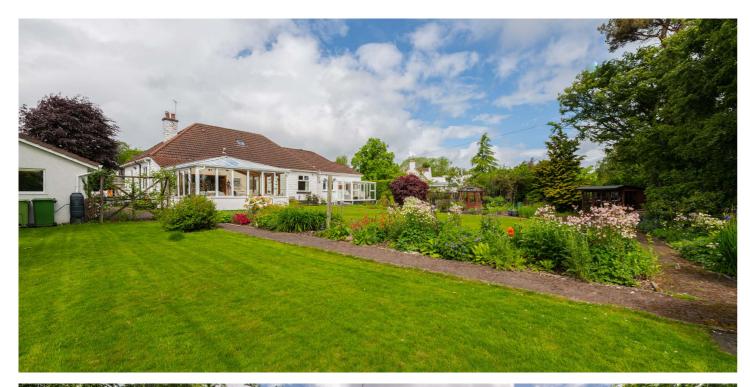

The front garden is mainly laid to lawn with decorative bushes, plants and shrubs. There is plentiful off street driveway parking and a detached garage.

The striking, enclosed rear garden is South Easterly facing, with central lawn, patio and established shrubs providing all year round colour.