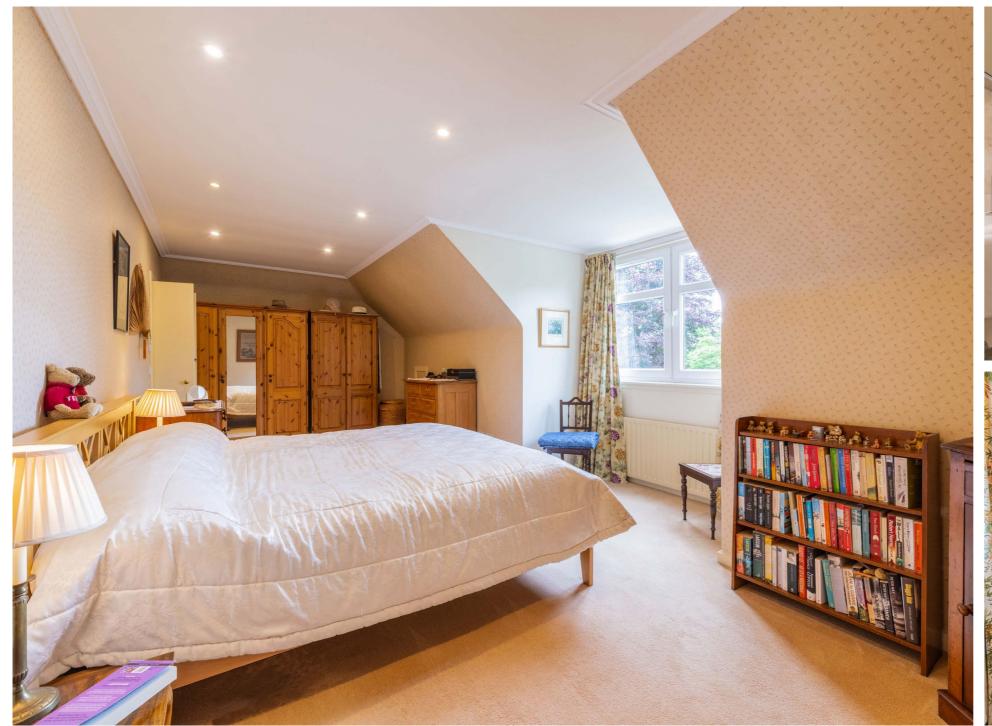

The generous family accommodation which extends to circa 2669 sq.ft. offers a flexible layout; front porch, formal lounge with feature limestone fireplace, formal dining room, currently utilised as a study, family room with French doors to conservatory, extended dining kitchen with French doors to Mozolowski and Murray garden room, utility room off the kitchen, four double bedrooms, principal with ensuite, separate family bathroom and shower room. The property has gas central heating and double glazing.