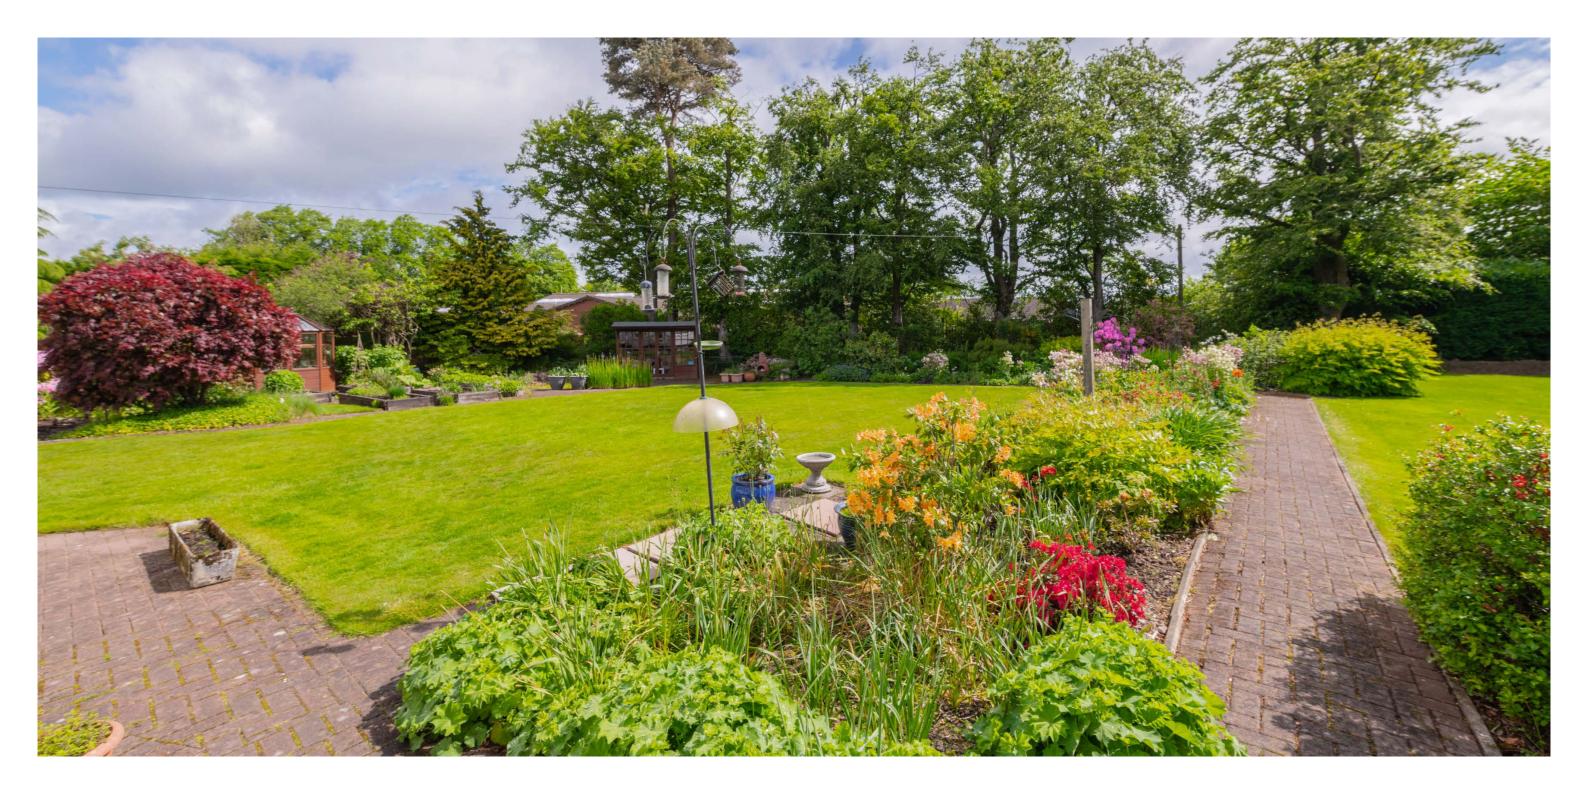

The front garden is mainly laid to lawn with decorative bushes, plants and shrubs. There is plentiful off street driveway parking and a detached garage.

The striking, enclosed rear garden is South Easterly facing, with central lawn, patio and established shrubs providing all year round colour.