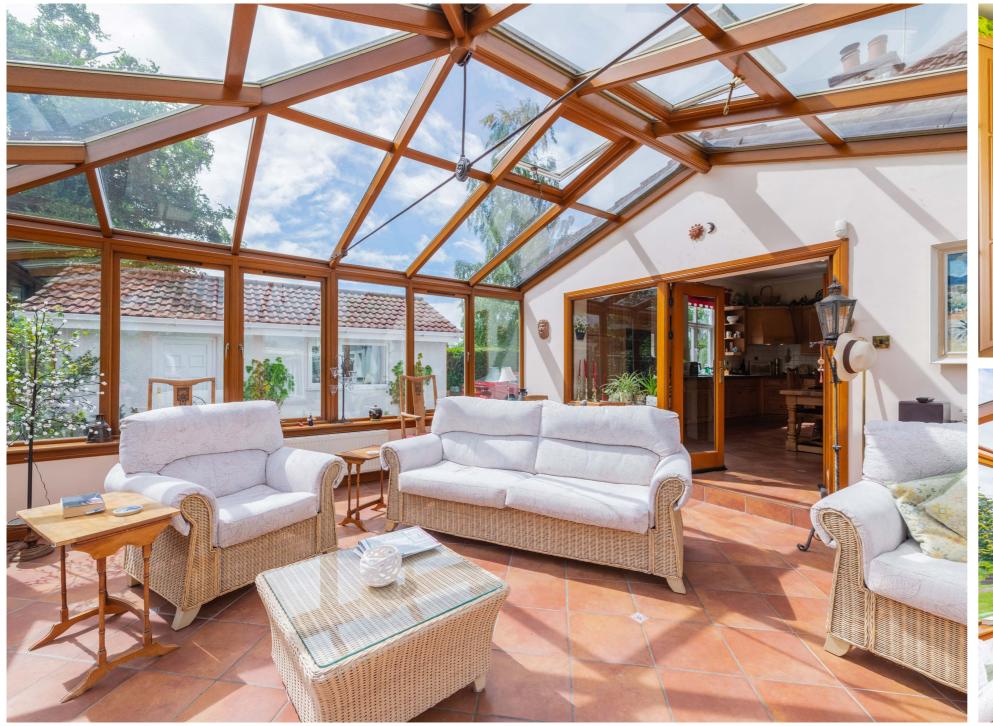

The generous family accommodation which extends to circa 2669 sq.ft. offers a flexible layout; front porch, formal lounge with feature limestone fireplace, formal dining room, currently utilised as a study, family room with French doors to conservatory, extended dining kitchen with French doors to Mozolowski and Murray garden room, utility room off the kitchen, four double bedrooms, principal with ensuite, separate family bathroom and shower room. The property has gas central heating and double glazing.