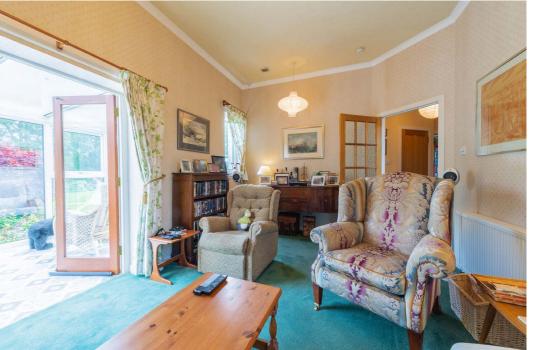

The generous family accommodation which extends to circa 2669 sq.ft. offers a flexible layout; front porch, formal lounge with feature limestone fireplace, formal dining room, currently utilised as a study, family room with French doors to conservatory, extended dining kitchen with French doors to Mozolowski and Murray garden room, utility room off the kitchen, four double bedrooms, principal with ensuite, separate family bathroom and shower room. The property has gas central heating and double glazing.