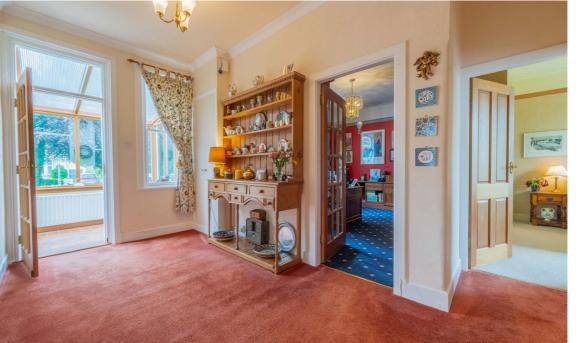

The generous family accommodation which extends to circa 2669 sq.ft. offers a flexible layout; front porch, formal lounge with feature limestone fireplace, formal dining room, currently utilised as a study, family room with French doors to conservatory, extended dining kitchen with French doors to Mozolowski and Murray garden room, utility room off the kitchen, four double bedrooms, principal with ensuite, separate family bathroom and shower room. The property has gas central heating and double glazing.