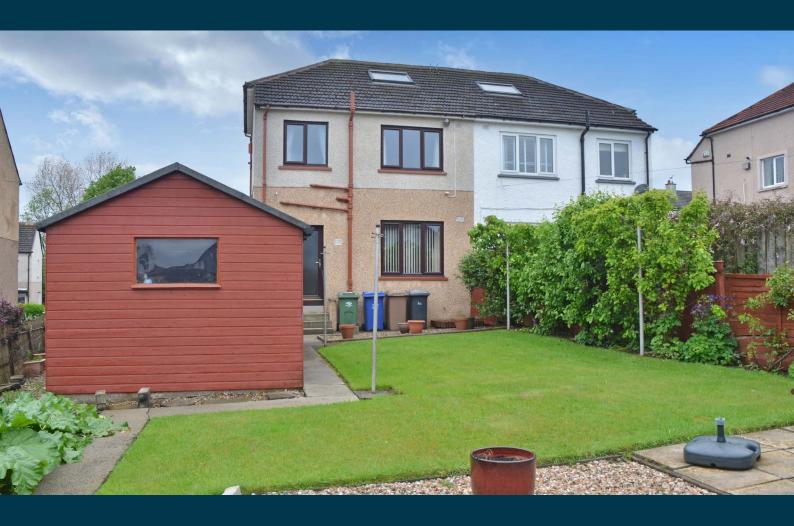

Accompanying this charming home are well stocked and very generously sized gardens at the front and the back as well as extensive driveway space leading to a single detached garage.

The specification of the property includes gas fired central heating, double glazing and an alarm system.