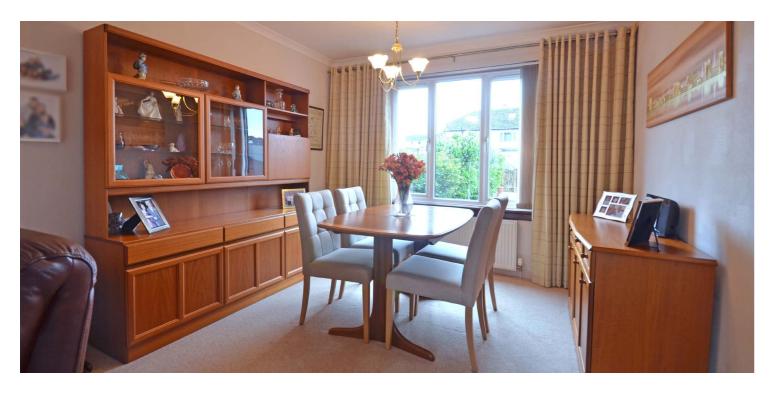

A short flight of steps leads from the manicured front gardens to an entrance vestibule which in turn leads to a broad reception hallway with stairs to the upper level, a cupboard underneath and access to the lounge and kitchen. The welcoming lounge is tastefully decorated with an electric fire at the focal point of the room. The lounge is open to a sizeable dining area at the rear which is adjacent to the kitchen which is complete with a range of stylish fitted units with space for freestanding appliances and an integrated oven. There is a door leading from the kitchen directly to the rear garden.