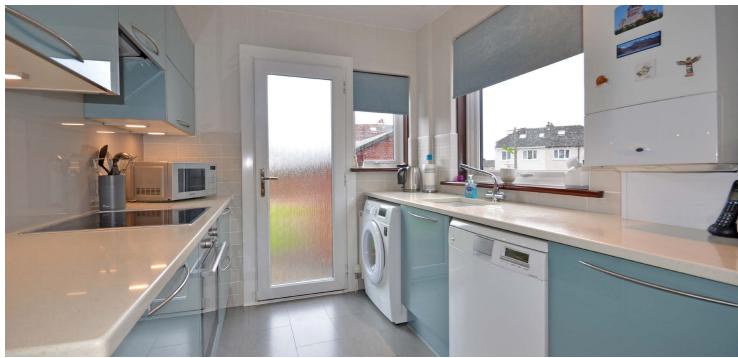

A short flight of steps leads from the manicured front gardens to an entrance vestibule which in turn leads to a broad reception hallway with stairs to the upper level, a cupboard underneath and access to the lounge and kitchen. The welcoming lounge is tastefully decorated with an electric fire at the focal point of the room. The lounge is open to a sizeable dining area at the rear which is adjacent to the kitchen which is complete with a range of stylish fitted units with space for freestanding appliances and an integrated oven. There is a door leading from the kitchen directly to the rear garden.