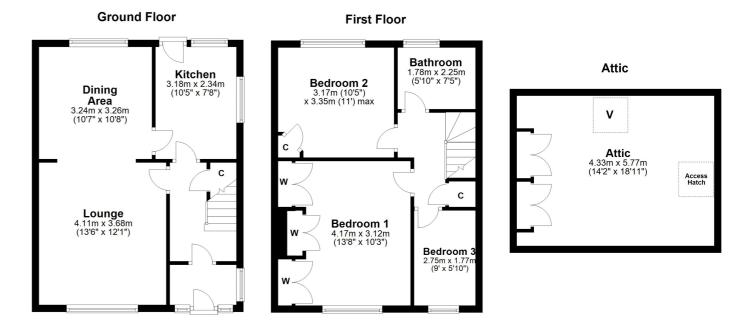

A short flight of steps leads from the manicured front gardens to an entrance vestibule which in turn leads to a broad reception hallway with stairs to the upper level, a cupboard underneath and access to the lounge and kitchen. The welcoming lounge is tastefully decorated with an electric fire at the focal point of the room. The lounge is open to a sizeable dining area at the rear which is adjacent to the kitchen which is complete with a range of stylish fitted units with space for freestanding appliances and an integrated oven. There is a door leading from the kitchen directly to the rear garden.

The upper level of the property has a central landing and access to all of the bedrooms, the bathroom and a hall cupboard which provides access to a large floored and lined loft space which has an abundance of storage. Two of the bedrooms are large double rooms, one of which has a bespoke wall of fitted wardrobes with dressing table whilst the other has a corner positioned cupboard. There is a further single bedroom. The modern shower room has a large walk in shower cubicle, WC and wash hand basin.

BW2074 | Sat Nav: 24 Methuen Road, Paisley PA3 4JX

For the full home report visit www.corumproperty.co.uk

\* All measurements and distances are approximate Floorplans are for illustration purposes and may not be to scale.