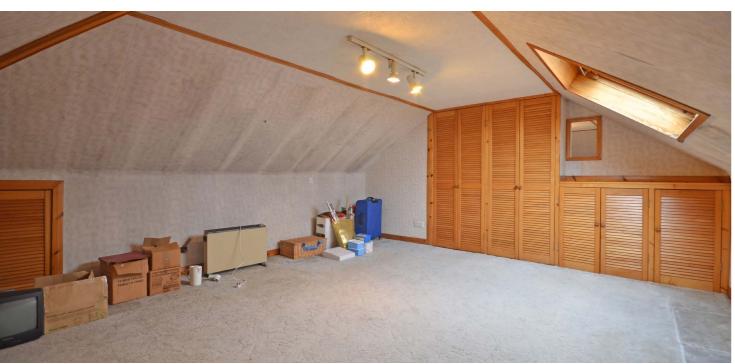

The upper level of the property has a central landing and access to all of the bedrooms, the bathroom and a hall cupboard which provides access to a large floored and lined loft space which has an abundance of storage. Two of the bedrooms are large double rooms, one of which has a bespoke wall of fitted wardrobes with dressing table whilst the other has a corner positioned cupboard. There is a further single bedroom. The modern shower room has a large walk in shower cubicle, WC and wash hand basin.