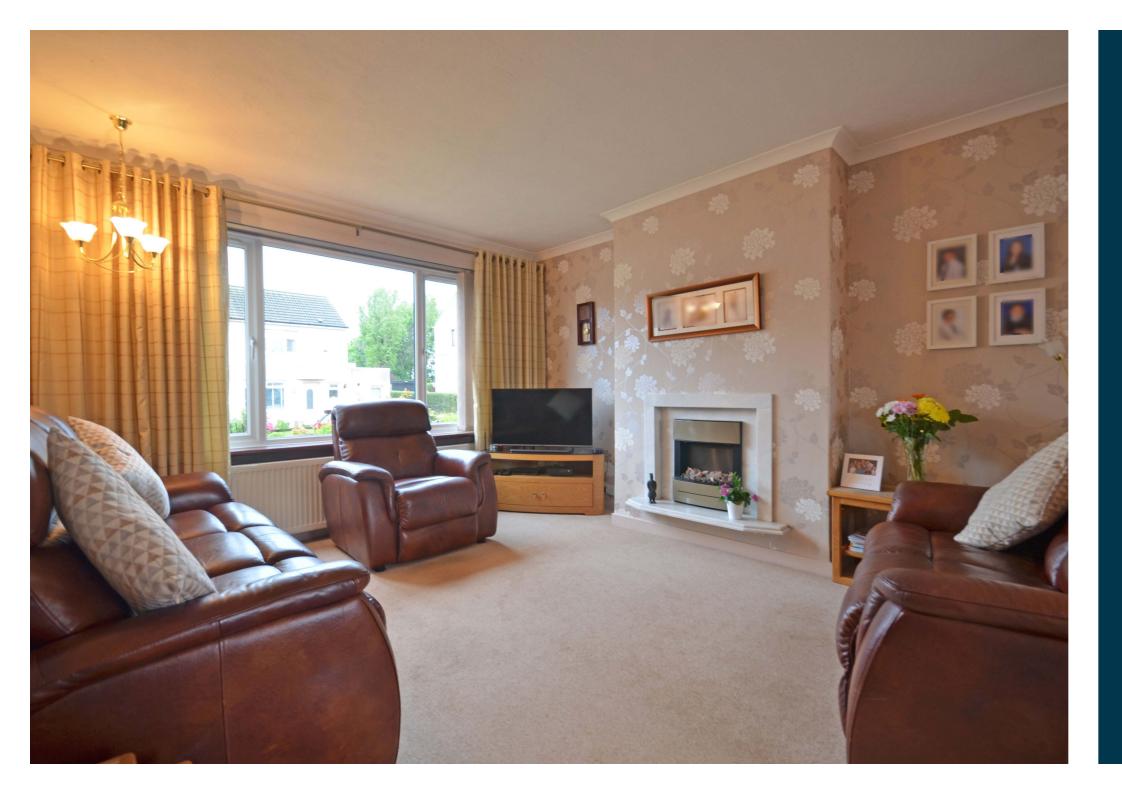

A short flight of steps leads from the manicured front gardens to an entrance vestibule which in turn leads to a broad reception hallway with stairs to the upper level, a cupboard underneath and access to the lounge and kitchen. The welcoming lounge is tastefully decorated with an electric fire at the focal point of the room. The lounge is open to a sizeable dining area at the rear which is adjacent to the kitchen which is complete with a range of stylish fitted units with space for freestanding appliances and an integrated oven. There is a door leading from the kitchen directly to the rear garden.