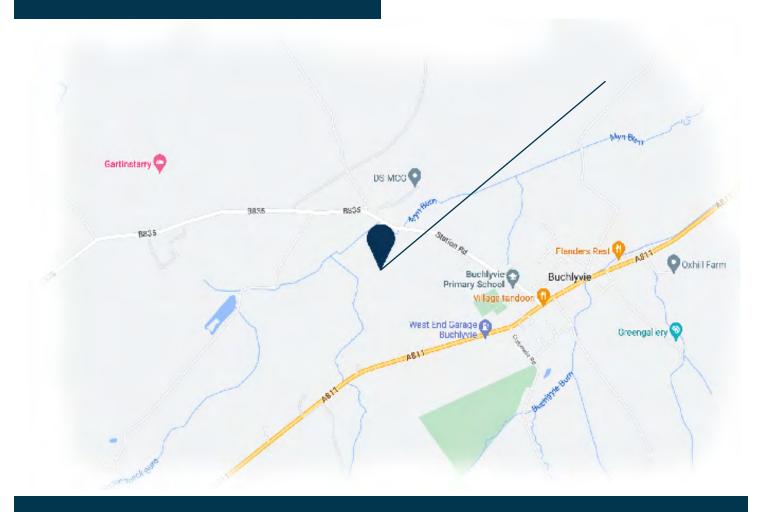

Sat Nav: Bridgehaugh Station Road, FK8 3NB

For full details, please visit www.corumproperty.co.uk

\* All measurements, drawings, and distances are approximate are for illustration purposes and may not be to scale.