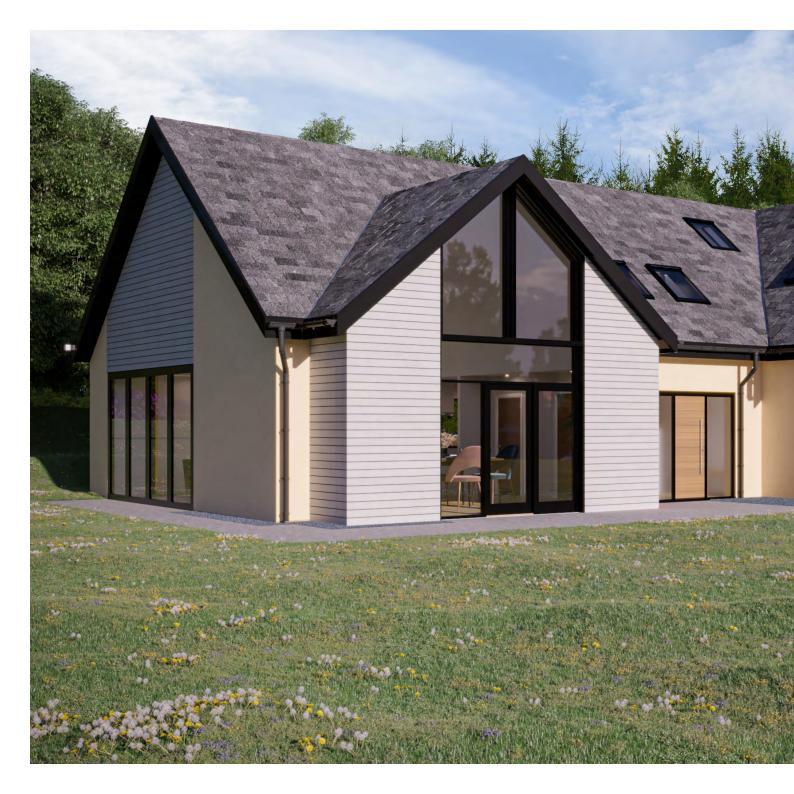

## **DEVELOPMENT OPPORTUNITY**

BRIDGEHAUGH STATION ROAD BUCHLYVIE FK8 3NB

A rare opportunity to acquire a beautiful site with planning permission to build an architect designed, five bedroom, one and a half storey detached villa that extends to circa 2,500 square feet. The site itself is located just outside the village and encompasses approximatley 8.8 acres of land.