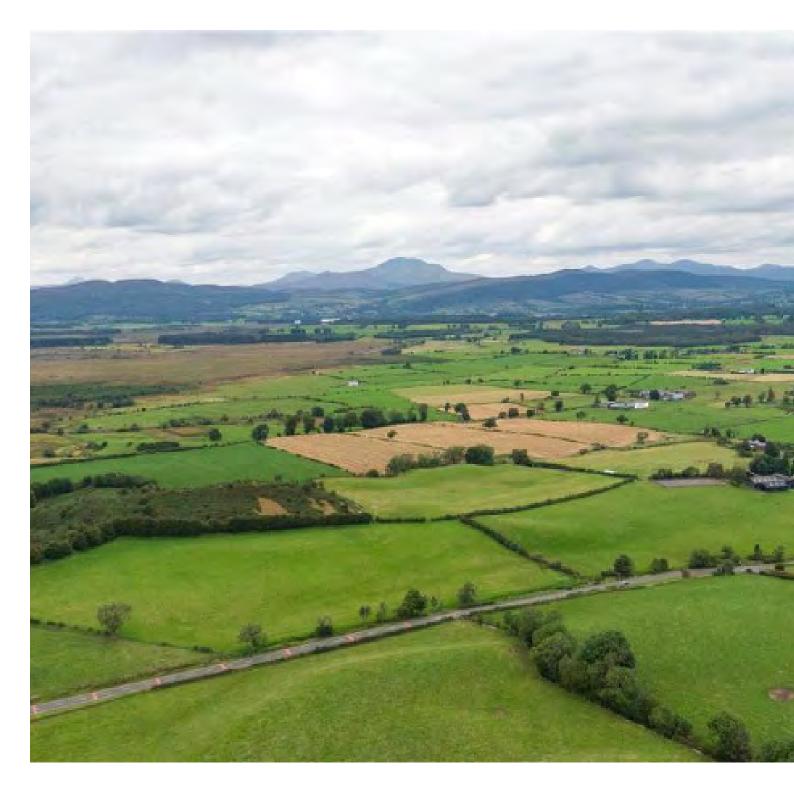

## LOCAL AREA

The villages of Buchlyvie and Balfron have a good range of local shops, pub, a grocers/newsagents, Post Office facility, garage, hairdresser, tearoom, butchers, a pottery and an art gallery. There is an acclaimed and popular Bistro as well as a full GP surgery with a dispensing pharmacy. There are a multitude of leisure opportunities and walks nearby, with the West Highland Way and the Lake of Menteith close by whilst the area also includes the Loch Lomond and Trossach's National Park with its range of outdoor activities. Enjoying the lifestyle of rural living, Buchlyvie is still conveniently located within a thirty minute drive of Stirling and a forty five to fifty minute drive of Glasgow City Centre.

The land is grade 1 and suitable for agricultural uses. In recent years, it has generated revenue from land grazing and barley crops and reference to the income generated can be found in the SAC Farm Management Handbook. The land has mains water and electricity, and the waste water is serviced by means of a septic tank