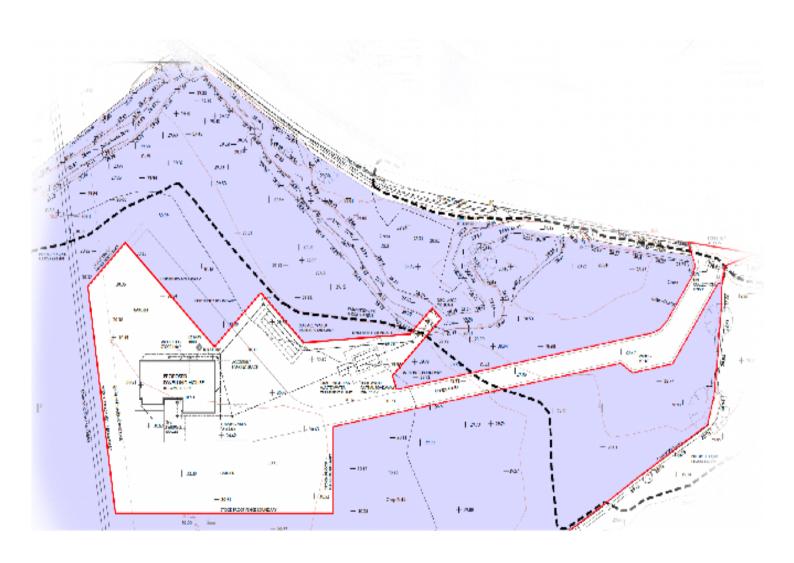

## **DEVELOPMENT OPPORTUNITY**

BRIDGEHAUGH STATION ROAD BUCHLYVIE FK8 3NB







A rare opportunity to acquire a beautiful site with planning permission to build an architect designed, five bedroom, one and a half storey detached villa that extends to circa 2,500 square feet. The site itself is located just outside the village and encompasses approximatley 8.8 acres of land.

The land is grade 1 and suitable for agricultural uses. In recent years, it has generated revenue from land grazing and barley crops and reference to the income generated can be found in the SAC Farm Management Handbook. The land has mains water and electricity, and the waste water is serviced by means of a septic tank













## **Ground Floor**



First Floor











## PROPOSED SITE PLAN



## LOCAL AREA



The villages of Buchlyvie and Balfron have a good range of local shops, pub, a grocers/newsagents, Post Office facility, garage, hairdresser, tearoom, butchers, a pottery and an art gallery. There is an acclaimed and popular Bistro as well as a full GP surgery with a dispensing pharmacy. There are a multitude of leisure opportunities and walks nearby, with the West Highland Way and the Lake of Menteith close by whilst the area also includes the Loch Lomond and Trossach's National Park with its range of outdoor activities. Enjoying the lifestyle of rural living, Buchlyvie is still conveniently located within a thirty minute drive of Stirling and a forty five to fifty minute drive of Glasgow City Centre.

Sat Nav: Bridgehaugh Station Road, FK8 3NB

For full details, please