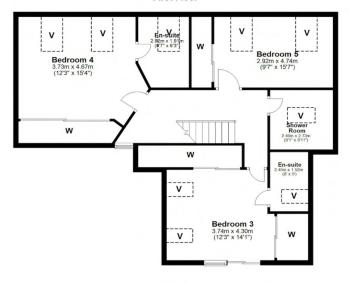

## **Ground Floor**

First Floor

## **DEVELOPMENT OPPORTUNITY**

BRIDGEHAUGH STATION ROAD BUCHLYVIE FK8 3NB

A rare opportunity to acquire a beautiful site with planning permission to build an architect designed, five bedroom, one and a half storey detached villa that extends to circa 2,500 square feet. The site itself is located just outside the village and encompasses approximatley 8.8 acres of land.