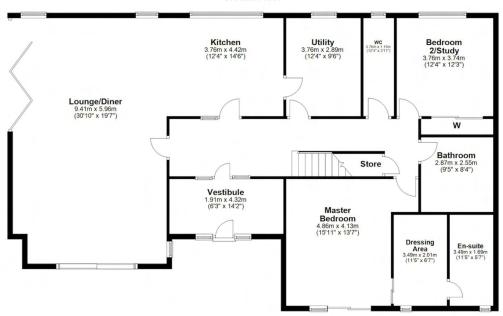

## **Ground Floor**

First Floor

## **DEVELOPMENT OPPORTUNITY**

BRIDGEHAUGH STATION ROAD BUCHLYVIE FK8 3NB

A rare opportunity to acquire a beautiful site with planning permission to build an architect designed, five bedroom, one and a half storey detached villa that extends to circa 2,500 square feet. The site itself is located just outside the village and encompasses approximatley 8.8 acres of land.