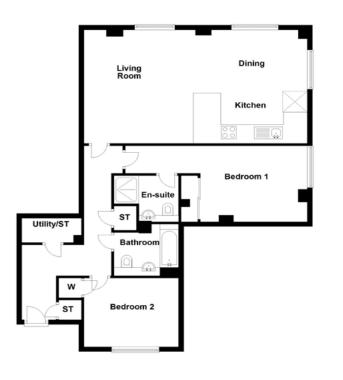

Plots - 13, 22, 31, 40 TYPE J

2 BEDROOM 2 BATHROOM 1 PUBLIC ROOM Plots - 14, 23, 32, 41 TYPE D

3 BEDROOM 2 BATHROOM 1 PUBLIC ROOM Plots - 15, 24, 33, 42 TYPE K

2 BEDROOM 2 BATHROOM 1 PUBLIC ROOM

Plots - 16, 25, 34, 43 TYPE L

2 BEDROOM 2 BATHROOM 1 PUBLIC ROOM Plots - 17, 26, 35, 44 TYPE M

2 BEDROOM 2 BATHROOM 1 PUBLIC ROOM Plots - 18, 27, 36, 45 TYPE N

| Space.     | Dimensions (ft) | Dimensions (m) |
|------------|-----------------|----------------|
| Lounge     | 11.32" x 15.12" | 3.45 x 4.61    |
| Dining     | 8.99" x 10.10"  | 2.74 x 3.08    |
| Kitchen    | 7.19" x 12.01"  | 2.19 x 3.66    |
| Master Bed | 17.75" x 11.19" | 5.41 x 3.41    |
| Bedroom 2  | 10.40" x 12.01" | 3.17 x 3.66    |
| Bathroom   | 10.40" x 6.56"  | 3.17 x 2.00    |
| En-suite   | 5.68" x 6.69"   | 1.73 x 2.04    |