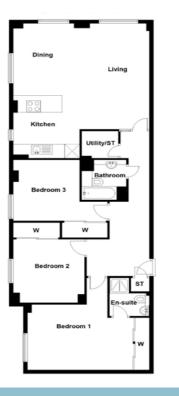

TYPE C

3 BEDROOM
2 BATHROOM

TYPE D

3 BEDROOM
2 BATHROOM
1 PUBLIC ROOM

TYPE E

3 BEDROOM
2 BATHROOM
PUBLIC ROOM

TYPE F

| Space.     | Dimensions (ft) | Dimensions (m) |
|------------|-----------------|----------------|
| Lounge     | 21.85" x 8.33"  |                |
| Dining     |                 | 3.06 x 2.80    |
| Kitchen    |                 |                |
| Master Bed | 21.82" ×10.70"  |                |
|            |                 | 4.07 x 3.43    |
|            |                 | 4.07 x 2.55    |
|            |                 |                |
| En-suite   |                 |                |