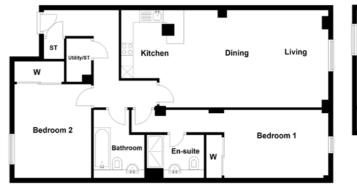

Plots - 13, 22, 31, 40 TYPE J

2 BEDROOM 2 BATHROOM 1 PUBLIC ROOM Plots - 14, 23, 32, 41 TYPE D

3 BEDROOM 2 BATHROOM 1 PUBLIC ROOM Plots - 15, 24, 33, 42 TYPE K

2 BEDROOM 2 BATHROOM 1 PUBLIC ROOM

Plots - 16, 25, 34, 43 TYPE L

2 BEDROOM 2 BATHROOM 1 PUBLIC ROOM Plots - 17, 26, 35, 44 TYPE M

2 BEDROOM 2 BATHROOM 1 PUBLIC ROOM Plots - 18, 27, 36, 45 TYPE N

| Space.     | Dimensions (ft) | Dimensions (m) |
|------------|-----------------|----------------|
| Lounge     | 11.32" x 15.12" | 3.45 x 4.61    |
| Dining     | 8.99" x 10.10"  | 2.74 x 3.08    |
| Kitchen    | 7.19" x 12.01"  | 2.19 x 3.66    |
| Master Bed | 17.75" x 11.19" | 5.41 x 3.41    |
| Bedroom 2  | 10.40" x 12.01" | 3.17 x 3.66    |
| Bathroom   | 10.40" x 6.56"  | 3.17 x 2.00    |
| En-suite   | 5.68" x 6.69"   | 1.73 x 2.04    |