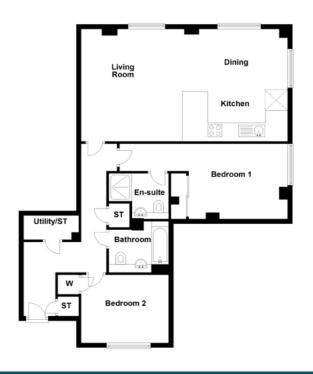

TYPE C

3 BEDROOM
2 BATHROOM

TYPE D

3 BEDROOM
2 BATHROOM
1 PUBLIC ROOM

TYPE E

3 BEDROOM
2 BATHROOM
PUBLIC ROOM

TYPE F

| Space.     | Dimensions (ft) | Dimensions (m) |
|------------|-----------------|----------------|
| Lounge     | 21.85" x 8.33"  |                |
| Dining     |                 | 3.06 x 2.80    |
| Kitchen    |                 |                |
| Master Bed | 21.82" ×10.70"  |                |
|            |                 | 4.07 x 3.43    |
|            |                 | 4.07 x 2.55    |
|            |                 |                |
| En-suite   |                 |                |

| Space.   | Dimensions (ft) | Dimensions (m) |
|----------|-----------------|----------------|
|          | 11.32" × 12.40" |                |
| Dining   | 10.01" x 12.40" |                |
| Kitchen  | 10.43" x 12.11" |                |
|          |                 |                |
|          |                 | 3.43 x 3.37    |
|          |                 |                |
|          |                 |                |
| En-suite |                 | 1.87 x 2.37    |