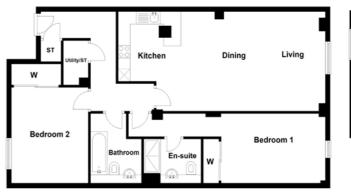

Ground Floor - Plot 1 TYPE G

2 BEDROOM 2 BATHROOM 1 PUBLIC ROOM

Ground Floor - Plot 2 TYPE H

2 BEDROOM 2 BATHROOM 1 PUBLIC ROOM

Ground Floor - Plot 3 TYPE I

2 BEDROOM 2 BATHROOM 1 PUBLIC ROOM

Space. Dimensions (m) 21.85" x 8.83" 6.66 x 2.69 12.80" x 10.76" 3.90 x 3.28 Dining 8.86" x 10.76" 2.70 x 3.28 Kitchen Master Bed 14.17" x 8.66" 4.32 x 2.64 Bedroom 2 10.43" x 8.86" 3.18 x 2.70 1.88 x 2.55 6.17" x 8.37" Bathroom 5.05" x 7.81" 1.54 x 2.38 En-suite

| Space.     | Dimensions (ft) | Dimensions  |
|------------|-----------------|-------------|
| Lounge     | 11.32" x 13.12" | 3.45 x 4.00 |
| Dining     | 8.60" x 13.12"  | 2.62 x 4.00 |
| Kitchen    | 8.43" x 9.51"   | 2.57 x 2.90 |
| Master Bed | 26.51" x 9.51"  | 8.08 x 2.90 |
| Bedroom 2  | 10.40" x 12.80" | 3.17 x 3.90 |
| Bathroom   | 6.89" x 6.82"   | 2.10 x 2.08 |
| En-suite   | 7.71" x 5.09"   | 2.35 x 1.55 |