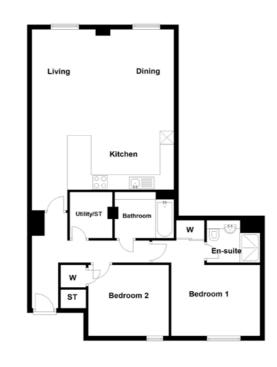

Ground Floor - Plot 1 TYPE G

2 BEDROOM 2 BATHROOM 1 PUBLIC ROOM

Ground Floor - Plot 2 TYPE H

2 BEDROOM 2 BATHROOM 1 PUBLIC ROOM

Ground Floor - Plot 3 TYPE I

2 BEDROOM 2 BATHROOM 1 PUBLIC ROOM

Space. Dimensions (m) 21.85" x 8.83" 6.66 x 2.69 12.80" x 10.76" 3.90 x 3.28 Dining 8.86" x 10.76" 2.70 x 3.28 Kitchen Master Bed 14.17" x 8.66" 4.32 x 2.64 Bedroom 2 10.43" x 8.86" 3.18 x 2.70 1.88 x 2.55 6.17" x 8.37" Bathroom 5.05" x 7.81" 1.54 x 2.38 En-suite

| Space.     | Dimensions (ft) | Dimensions  |
|------------|-----------------|-------------|
| Lounge     | 11.32" x 13.12" | 3.45 x 4.00 |
| Dining     | 8.60" x 13.12"  | 2.62 x 4.00 |
| Kitchen    | 8.43" x 9.51"   | 2.57 x 2.90 |
| Master Bed | 26.51" x 9.51"  | 8.08 x 2.90 |
| Bedroom 2  | 10.40" x 12.80" | 3.17 x 3.90 |
| Bathroom   | 6.89" x 6.82"   | 2.10 x 2.08 |
| En-suite   | 7.71" x 5.09"   | 2.35 x 1.55 |