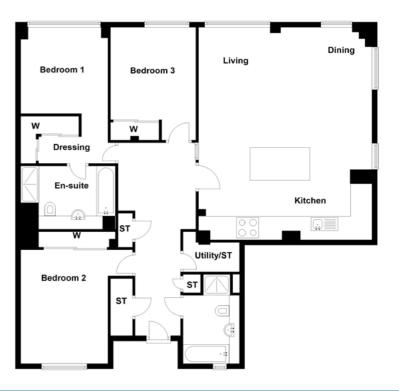

TYPE C

3 BEDROOM
2 BATHROOM

TYPE D

3 BEDROOM
2 BATHROOM
1 PUBLIC ROOM

TYPE E

3 BEDROOM
2 BATHROOM
PUBLIC ROOM

TYPE F

| Space.     | Dimensions (ft) | Dimensions (m) |
|------------|-----------------|----------------|
| Lounge     | 21.85" x 8.33"  |                |
| Dining     |                 | 3.06 x 2.80    |
| Kitchen    |                 |                |
| Master Bed | 21.82" ×10.70"  |                |
|            |                 | 4.07 x 3.43    |
|            |                 | 4.07 x 2.55    |
|            |                 |                |
| En-suite   |                 |                |

| Space.   | Dimensions (ft) | Dimensions (m) |
|----------|-----------------|----------------|
|          | 11.32" × 12.40" |                |
| Dining   | 10.01" x 12.40" |                |
| Kitchen  | 10.43" x 12.11" |                |
|          |                 |                |
|          |                 | 3.43 x 3.37    |
|          |                 |                |
|          |                 |                |
| En-suite |                 | 1.87 x 2.37    |