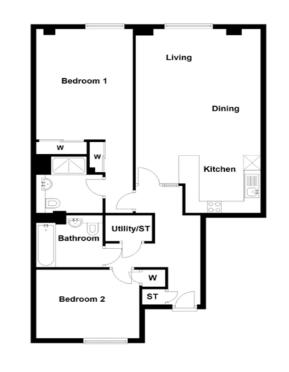

Plots - 13, 22, 31, 40 TYPE J

2 BEDROOM 2 BATHROOM 1 PUBLIC ROOM Plots - 14, 23, 32, 41 TYPE D

3 BEDROOM 2 BATHROOM 1 PUBLIC ROOM Plots - 15, 24, 33, 42 TYPE K

2 BEDROOM 2 BATHROOM 1 PUBLIC ROOM

Plots - 16, 25, 34, 43 TYPE L

| Space.     | Dimensions (ft) | Dimensions (m) |
|------------|-----------------|----------------|
| Lounge     | 9.84" x 13.45"  | 3.00 x 4.10    |
| Dining     | 7.48" x 13.45"  | 2.28 x 4.10    |
| Kitchen    | 7.87" x 9.45"   | 2.40 x 2.88    |
| Master Bed | 28.35" x 9.19"  | 8.64 x 2.80    |
| Bedroom 2  | 10.40" x 12.80" | 3.17 x 3.90    |
| Bathroom   | 6.56" x 9.02"   | 2.00 x 2.75    |
| En-suite   | 7.71" x 5.41"   | 2.35 x 1.65    |