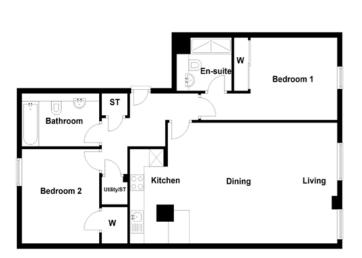

Ground Floor - Plot 1 TYPE G

2 BEDROOM 2 BATHROOM 1 PUBLIC ROOM

Ground Floor - Plot 2 TYPE H

2 BEDROOM 2 BATHROOM 1 PUBLIC ROOM

Ground Floor - Plot 3 TYPE I

2 BEDROOM 2 BATHROOM 1 PUBLIC ROOM

Space. Dimensions (m) 21.85" x 8.83" 6.66 x 2.69 12.80" x 10.76" 3.90 x 3.28 Dining 8.86" x 10.76" 2.70 x 3.28 Kitchen Master Bed 14.17" x 8.66" 4.32 x 2.64 Bedroom 2 10.43" x 8.86" 3.18 x 2.70 1.88 x 2.55 6.17" x 8.37" Bathroom 5.05" x 7.81" 1.54 x 2.38 En-suite

| Space.     | Dimensions (ft) | Dimensions  |
|------------|-----------------|-------------|
| Lounge     | 11.32" x 13.12" | 3.45 x 4.00 |
| Dining     | 8.60" x 13.12"  | 2.62 x 4.00 |
| Kitchen    | 8.43" x 9.51"   | 2.57 x 2.90 |
| Master Bed | 26.51" x 9.51"  | 8.08 x 2.90 |
| Bedroom 2  | 10.40" x 12.80" | 3.17 x 3.90 |
| Bathroom   | 6.89" x 6.82"   | 2.10 x 2.08 |
| En-suite   | 7.71" x 5.09"   | 2.35 x 1.55 |