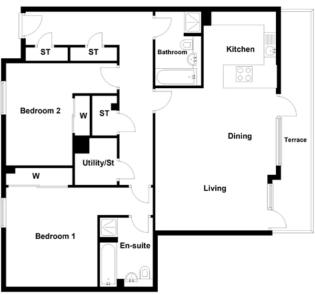

Ground Floor - Plot 1 TYPE G

2 BEDROOM 2 BATHROOM 1 PUBLIC ROOM

Ground Floor - Plot 2 TYPE H

2 BEDROOM 2 BATHROOM 1 PUBLIC ROOM

Ground Floor - Plot 3 TYPE I

2 BEDROOM 2 BATHROOM 1 PUBLIC ROOM

Space. Dimensions (m) 21.85" x 8.83" 6.66 x 2.69 12.80" x 10.76" 3.90 x 3.28 Dining 8.86" x 10.76" 2.70 x 3.28 Kitchen Master Bed 14.17" x 8.66" 4.32 x 2.64 Bedroom 2 10.43" x 8.86" 3.18 x 2.70 1.88 x 2.55 6.17" x 8.37" Bathroom 5.05" x 7.81" 1.54 x 2.38 En-suite

| Space.     | Dimensions (ft) | Dimensions  |
|------------|-----------------|-------------|
| Lounge     | 11.32" x 13.12" | 3.45 x 4.00 |
| Dining     | 8.60" x 13.12"  | 2.62 x 4.00 |
| Kitchen    | 8.43" x 9.51"   | 2.57 x 2.90 |
| Master Bed | 26.51" x 9.51"  | 8.08 x 2.90 |
| Bedroom 2  | 10.40" x 12.80" | 3.17 x 3.90 |
| Bathroom   | 6.89" x 6.82"   | 2.10 x 2.08 |
| En-suite   | 7.71" x 5.09"   | 2.35 x 1.55 |