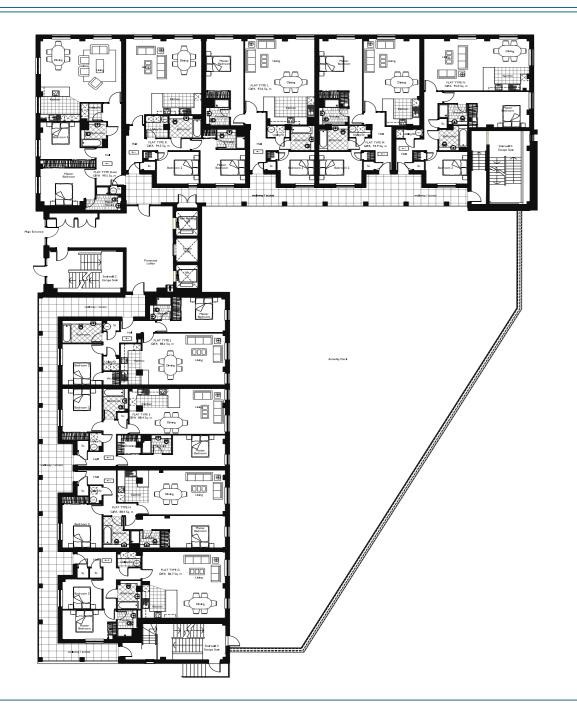

### GROUND FLOOR

| Туре      | Plot | Bed | Sq.M |
|-----------|------|-----|------|
| TYPE G    | 1    | 2   | 86.7 |
| TYPE H    | 2    | 2   | 88.4 |
| TYPE I    | 3    | 2   | 88.4 |
| TYPE J    | 4    | 2   | 88.4 |
| TYPE D-GR | 5    | 2   | 99.5 |
| TYPE K    | 6    | 2   | 94.3 |
| TYPE L    | 7    | 2   | 93.6 |
| TYPE M    | 8    | 2   | 91.9 |
| TYPE N    | 9    | 2   | 95.0 |
|           |      |     |      |

## FIRST > FOURTH FLOOR

| Гуре   | Plot           | Bed | Sq.M  |
|--------|----------------|-----|-------|
| TYPE G | 10, 19, 28, 37 | 2   | 86.7  |
| ГҮРЕ Н | 11, 20, 29, 38 | 2   | 88.4  |
| ГҮРЕ І | 12, 21, 30, 39 | 2   | 88.4  |
| ГҮРЕ Ј | 13, 22, 31, 40 | 2   | 88.4  |
| TYPE D | 14, 23, 32, 41 | 3   | 119.0 |
| ГҮРЕ К | 15, 24, 33, 42 | 2   | 94.3  |
| TYPE L | 16, 25, 34, 43 | 2   | 93.6  |
| ГҮРЕ М | 17, 26, 35, 44 | 2   | 91.9  |
| TYPE N | 18, 27, 36, 45 | 2   | 95.0  |
|        |                |     |       |