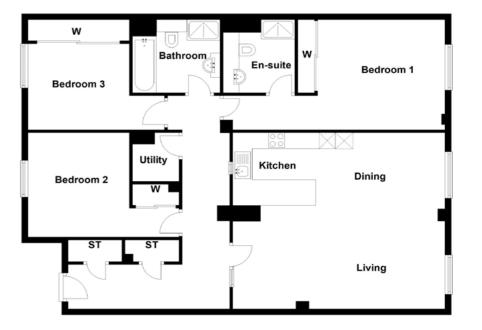

| Space.     | Dimensions (ft) | Dimensions (m) |
|------------|-----------------|----------------|
| Lounge     | 11.32" x 12.40" | 3.45 x 3.78    |
| Dining     | 10.01" x 12.40" | 3.05 x 3.78    |
| Kitchen    | 10.43" x 12.11" | 3.18 x 3.69    |
| Master Bed | 19.06" x 17.39" | 5.81 x 5.30    |
| Bedroom 2  | 11.25" x 11.06" | 3.43 x 3.37    |
| Bedroom 3  | 14.40" x 10.96" | 4.39 x 3.34    |
| Bathroom   | 6.76" x 7.25"   | 2.05 x 2.21    |
| En-suite   | 6.14" x 7.78"   | 1.87 x 2.37    |
|            |                 |                |