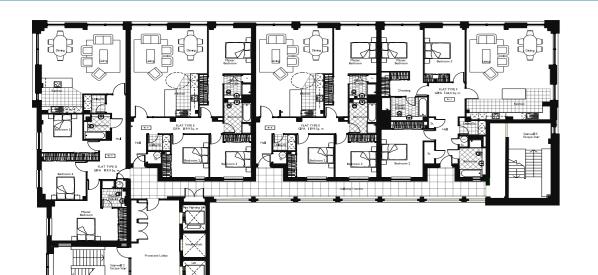

### GROUND FLOOR

| Туре      | Plot | Bed | Sq.M |
|-----------|------|-----|------|
| TYPE G    | 1    | 2   | 86.7 |
| TYPE H    | 2    | 2   | 88.4 |
| TYPE I    | 3    | 2   | 88.4 |
| TYPE J    | 4    | 2   | 88.4 |
| TYPE D-GR | 5    | 2   | 99.5 |
| TYPE K    | 6    | 2   | 94.3 |
| TYPE L    | 7    | 2   | 93.6 |
| TYPE M    | 8    | 2   | 91.9 |
| TYPE N    | 9    | 2   | 95.0 |
|           |      |     |      |

## FIRST > FOURTH FLOOR

| Гуре   | Plot           | Bed | Sq.M  |
|--------|----------------|-----|-------|
| TYPE G | 10, 19, 28, 37 | 2   | 86.7  |
| ГҮРЕ Н | 11, 20, 29, 38 | 2   | 88.4  |
| ГҮРЕ І | 12, 21, 30, 39 | 2   | 88.4  |
| ГҮРЕ Ј | 13, 22, 31, 40 | 2   | 88.4  |
| TYPE D | 14, 23, 32, 41 | 3   | 119.0 |
| ГҮРЕ К | 15, 24, 33, 42 | 2   | 94.3  |
| TYPE L | 16, 25, 34, 43 | 2   | 93.6  |
| ГҮРЕ М | 17, 26, 35, 44 | 2   | 91.9  |
| TYPE N | 18, 27, 36, 45 | 2   | 95.0  |
|        |                |     |       |