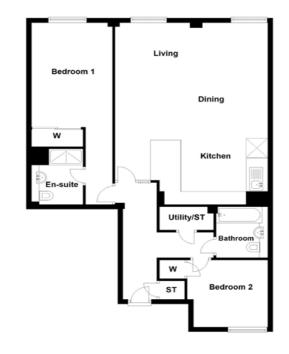

Plots - 10, 19, 28, 37 **TYPE G** 

2 BEDROOM
2 BATHROOM
1 PUBLIC ROOM

Plot - 11, 20, 29, 38 **TYPE H** 

2 BEDROOM PI 2 BATHROOM 1 PUBLIC ROOM

Plot - 12, 21, 30, 39 **TYPE I** 

| Space.     | Dimensions (ft) | Dimensions (n |
|------------|-----------------|---------------|
| Lounge     | 21.85" x 8.83"  | 6.66 x 2.69   |
| Dining     | 12.80" x 10.76" | 3.90 x 3.28   |
| Kitchen    | 8.86" x 10.76"  | 2.70 x 3.28   |
| Master Bed | 14.17" x 8.66"  | 4.32 x 2.64   |
| Bedroom 2  | 10.43" x 8.86"  | 3.18 x 2.70   |
| Bathroom   | 6.17" x 8.37"   | 1.88 x 2.55   |
| En-suite   | 5.05" x 7.81"   | 1.54 x 2.38   |

| Space.     | Dimensions (ft) | Dime   |
|------------|-----------------|--------|
| Lounge     | 11.32" x 13.12" | 3.45   |
| Dining     | 8.60" x 13.12"  | 2.62   |
| Kitchen    | 8.43" x 9.51"   | 2.57   |
| Master Bed | 26.51" x 9.51"  | 8.08   |
| Bedroom 2  | 10.40" x 12.80" | 3.17 x |
| Bathroom   | 6.89" x 6.82"   | 2.1 x  |
| En-suite   | 7.71" x 5.09"   | 2.35   |