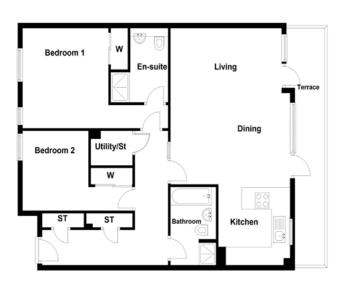

Plots - 13, 22, 31, 40 TYPE J

2 BEDROOM 2 BATHROOM 1 PUBLIC ROOM Plots - 14, 23, 32, 41 TYPE D

3 BEDROOM 2 BATHROOM 1 PUBLIC ROOM Plots - 15, 24, 33, 42 TYPE K

2 BEDROOM 2 BATHROOM 1 PUBLIC ROOM

Plots - 16, 25, 34, 43 TYPE L

2 BEDROOM 2 BATHROOM 1 PUBLIC ROOM Plots - 17, 26, 35, 44 TYPE M

2 BEDROOM 2 BATHROOM 1 PUBLIC ROOM Plots - 18, 27, 36, 45 TYPE N

| Space.     | Dimensions (ft) | Dimensions (m) |
|------------|-----------------|----------------|
| Lounge     | 11.32" x 15.12" | 3.45 x 4.61    |
| Dining     | 8.99" x 10.10"  | 2.74 x 3.08    |
| Kitchen    | 7.19" x 12.01"  | 2.19 x 3.66    |
| Master Bed | 17.75" x 11.19" | 5.41 x 3.41    |
| Bedroom 2  | 10.40" x 12.01" | 3.17 x 3.66    |
| Bathroom   | 10.40" x 6.56"  | 3.17 x 2.00    |
| En-suite   | 5.68" x 6.69"   | 1.73 x 2.04    |