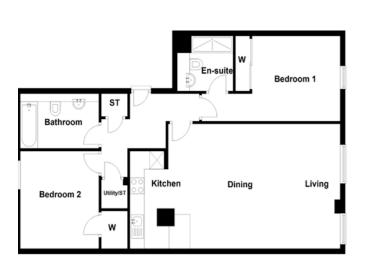

Plots - 10, 19, 28, 37 **TYPE G** 

2 BEDROOM
2 BATHROOM
1 PUBLIC ROOM

Plot - 11, 20, 29, 38 **TYPE H** 

2 BEDROOM PI 2 BATHROOM 1 PUBLIC ROOM

Plot - 12, 21, 30, 39 **TYPE I** 

| Space.     | Dimensions (ft) | Dimensions (n |
|------------|-----------------|---------------|
| Lounge     | 21.85" x 8.83"  | 6.66 x 2.69   |
| Dining     | 12.80" x 10.76" | 3.90 x 3.28   |
| Kitchen    | 8.86" x 10.76"  | 2.70 x 3.28   |
| Master Bed | 14.17" x 8.66"  | 4.32 x 2.64   |
| Bedroom 2  | 10.43" x 8.86"  | 3.18 x 2.70   |
| Bathroom   | 6.17" x 8.37"   | 1.88 x 2.55   |
| En-suite   | 5.05" x 7.81"   | 1.54 x 2.38   |

| Space.     | Dimensions (ft) | Dime   |
|------------|-----------------|--------|
| Lounge     | 11.32" x 13.12" | 3.45   |
| Dining     | 8.60" x 13.12"  | 2.62   |
| Kitchen    | 8.43" x 9.51"   | 2.57   |
| Master Bed | 26.51" x 9.51"  | 8.08   |
| Bedroom 2  | 10.40" x 12.80" | 3.17 x |
| Bathroom   | 6.89" x 6.82"   | 2.1 x  |
| En-suite   | 7.71" x 5.09"   | 2.35   |