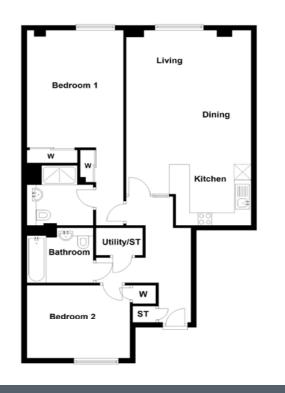

Plots - 10, 19, 28, 37 **TYPE G** 

2 BEDROOM
2 BATHROOM
1 PUBLIC ROOM

Plot - 11, 20, 29, 38 **TYPE H** 

2 BEDROOM PI 2 BATHROOM 1 PUBLIC ROOM

Plot - 12, 21, 30, 39 **TYPE I** 

| Space.     | Dimensions (ft) | Dimensions (n |
|------------|-----------------|---------------|
| Lounge     | 21.85" x 8.83"  | 6.66 x 2.69   |
| Dining     | 12.80" x 10.76" | 3.90 x 3.28   |
| Kitchen    | 8.86" x 10.76"  | 2.70 x 3.28   |
| Master Bed | 14.17" x 8.66"  | 4.32 x 2.64   |
| Bedroom 2  | 10.43" x 8.86"  | 3.18 x 2.70   |
| Bathroom   | 6.17" x 8.37"   | 1.88 x 2.55   |
| En-suite   | 5.05" x 7.81"   | 1.54 x 2.38   |

| Space.     | Dimensions (ft) | Dime   |
|------------|-----------------|--------|
| Lounge     | 11.32" x 13.12" | 3.45   |
| Dining     | 8.60" x 13.12"  | 2.62   |
| Kitchen    | 8.43" x 9.51"   | 2.57   |
| Master Bed | 26.51" x 9.51"  | 8.08   |
| Bedroom 2  | 10.40" x 12.80" | 3.17 x |
| Bathroom   | 6.89" x 6.82"   | 2.1 x  |
| En-suite   | 7.71" x 5.09"   | 2.35   |