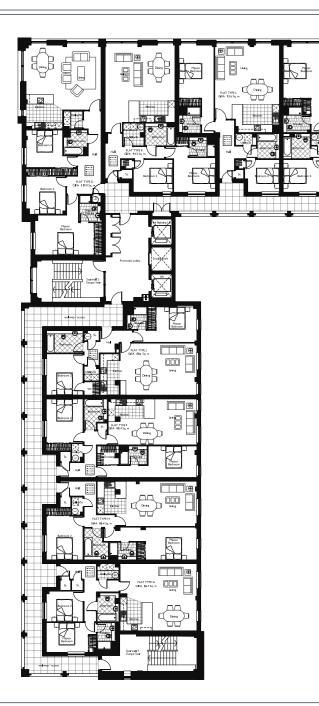

Ground Floor - Plot 1 TYPE G

2 BEDROOM 2 BATHROOM 1 PUBLIC ROOM

Ground Floor - Plot 2 TYPE H

2 BEDROOM 2 BATHROOM 1 PUBLIC ROOM

Ground Floor - Plot 3 TYPE I

2 BEDROOM 2 BATHROOM 1 PUBLIC ROOM

Space. Dimensions (m) 21.85" x 8.83" 6.66 x 2.69 12.80" x 10.76" 3.90 x 3.28 Dining 8.86" x 10.76" 2.70 x 3.28 Kitchen Master Bed 14.17" x 8.66" 4.32 x 2.64 Bedroom 2 10.43" x 8.86" 3.18 x 2.70 1.88 x 2.55 6.17" x 8.37" Bathroom 5.05" x 7.81" 1.54 x 2.38 En-suite

| Space.     | Dimensions (ft) | Dimensions  |
|------------|-----------------|-------------|
| Lounge     | 11.32" x 13.12" | 3.45 x 4.00 |
| Dining     | 8.60" x 13.12"  | 2.62 x 4.00 |
| Kitchen    | 8.43" x 9.51"   | 2.57 x 2.90 |
| Master Bed | 26.51" x 9.51"  | 8.08 x 2.90 |
| Bedroom 2  | 10.40" x 12.80" | 3.17 x 3.90 |
| Bathroom   | 6.89" x 6.82"   | 2.10 x 2.08 |
| En-suite   | 7.71" x 5.09"   | 2.35 x 1.55 |