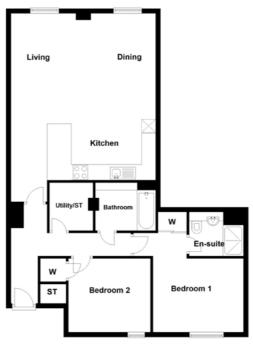

Plots - 10, 19, 28, 37 **TYPE G** 

2 BEDROOM
2 BATHROOM
1 PUBLIC ROOM

Plot - 11, 20, 29, 38 **TYPE H** 

2 BEDROOM PI 2 BATHROOM 1 PUBLIC ROOM

Plot - 12, 21, 30, 39 **TYPE I** 

| Space.     | Dimensions (ft) | Dimensions (n |
|------------|-----------------|---------------|
| Lounge     | 21.85" x 8.83"  | 6.66 x 2.69   |
| Dining     | 12.80" x 10.76" | 3.90 x 3.28   |
| Kitchen    | 8.86" x 10.76"  | 2.70 x 3.28   |
| Master Bed | 14.17" x 8.66"  | 4.32 x 2.64   |
| Bedroom 2  | 10.43" x 8.86"  | 3.18 x 2.70   |
| Bathroom   | 6.17" x 8.37"   | 1.88 x 2.55   |
| En-suite   | 5.05" x 7.81"   | 1.54 x 2.38   |

| Space.     | Dimensions (ft) | Dime   |
|------------|-----------------|--------|
| Lounge     | 11.32" x 13.12" | 3.45   |
| Dining     | 8.60" x 13.12"  | 2.62   |
| Kitchen    | 8.43" x 9.51"   | 2.57   |
| Master Bed | 26.51" x 9.51"  | 8.08   |
| Bedroom 2  | 10.40" x 12.80" | 3.17 x |
| Bathroom   | 6.89" x 6.82"   | 2.1 x  |
| En-suite   | 7.71" x 5.09"   | 2.35   |