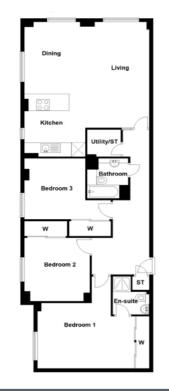

| Space.     | Dimensions (ft) | Dimensions (m) |
|------------|-----------------|----------------|
| Lounge     | 11.32" x 12.40" | 3.45 x 3.78    |
| Dining     | 10.01" x 12.40" | 3.05 x 3.78    |
| Kitchen    | 10.43" x 12.11" | 3.18 x 3.69    |
| Master Bed | 19.06" x 17.39" | 5.81 x 5.30    |
| Bedroom 2  | 11.25" x 11.06" | 3.43 x 3.37    |
| Bedroom 3  | 14.40" x 10.96" | 4.39 x 3.34    |
| Bathroom   | 6.76" x 7.25"   | 2.05 x 2.21    |
| En-suite   | 6.14" x 7.78"   | 1.87 x 2.37    |
|            |                 |                |