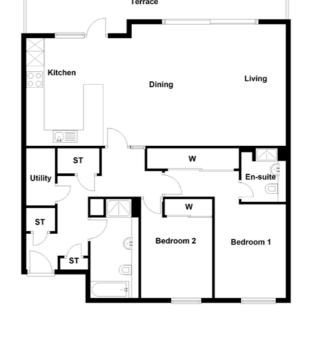

Plots - 10, 19, 28, 37 **TYPE G** 

2 BEDROOM
2 BATHROOM
1 PUBLIC ROOM

Plot - 11, 20, 29, 38 **TYPE H** 

2 BEDROOM PI 2 BATHROOM 1 PUBLIC ROOM

Plot - 12, 21, 30, 39 **TYPE I** 

| Space.     | Dimensions (ft) | Dimensions (n |
|------------|-----------------|---------------|
| Lounge     | 21.85" x 8.83"  | 6.66 x 2.69   |
| Dining     | 12.80" x 10.76" | 3.90 x 3.28   |
| Kitchen    | 8.86" x 10.76"  | 2.70 x 3.28   |
| Master Bed | 14.17" x 8.66"  | 4.32 x 2.64   |
| Bedroom 2  | 10.43" x 8.86"  | 3.18 x 2.70   |
| Bathroom   | 6.17" x 8.37"   | 1.88 x 2.55   |
| En-suite   | 5.05" x 7.81"   | 1.54 x 2.38   |

| Space.     | Dimensions (ft) | Dime   |
|------------|-----------------|--------|
| Lounge     | 11.32" x 13.12" | 3.45   |
| Dining     | 8.60" x 13.12"  | 2.62   |
| Kitchen    | 8.43" x 9.51"   | 2.57   |
| Master Bed | 26.51" x 9.51"  | 8.08   |
| Bedroom 2  | 10.40" x 12.80" | 3.17 x |
| Bathroom   | 6.89" x 6.82"   | 2.1 x  |
| En-suite   | 7.71" x 5.09"   | 2.35   |