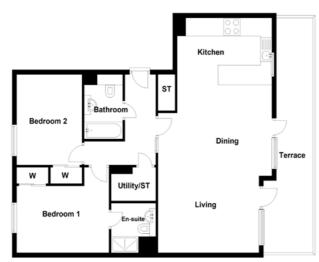

Ground Floor - Plot 4

TYPE J

2 BEDROOM 2 BATHROOM 1 PUBLIC ROOM Ground Floor - Plot 5
TYPE D-Gr

2 BEDROOM 2 BATHROOM 1 PUBLIC ROOM Ground Floor - Plot 6

TYPE K

2 BEDROOM 2 BATHROOM 1 PUBLIC ROOM Ground Floor - Plot 7

TYPE L

2 BEDROOM 2 BATHROOM 1 PUBLIC ROOM Ground Floor - Plot 8

TYPE M

2 BEDROOM 2 BATHROOM 1 PUBLIC ROOM Ground Floor - Plot 9
TYPE N

2 BEDROOM 2 BATHROOM 1 PUBLIC ROOM

| Space.     | Dimensions (ft) | Dimensions (m) |
|------------|-----------------|----------------|
| Lounge     | 11.32" x 15.12" | 3.45 x 4.61    |
| Dining     | 8.99" x 10.10"  | 2.74 x 3.08    |
| Kitchen    | 7.19" x 12.01"  | 2.19 x 3.66    |
| Master Bed | 17.75" x 11.19" | 5.41 x 3.41    |
| Bedroom 2  | 10.40" x 12.01" | 3.17 x 3.66    |
| Bathroom   | 10.40" x 6.56"  | 3.17 x 2.00    |
| En-suite   | 5.68" x 6.69"   | 1.73 x 2.04    |