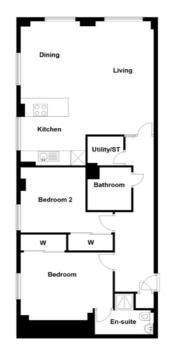

TYPE C

3 BEDROOM
2 BATHROOM

TYPE D

3 BEDROOM
2 BATHROOM
1 PUBLIC ROOM

TYPE E

3 BEDROOM
2 BATHROOM
PUBLIC ROOM

TYPE F

| Space.     | Dimensions (ft) | Dimensions (m) |
|------------|-----------------|----------------|
| Lounge     | 21.85" x 8.33"  |                |
| Dining     |                 | 3.06 x 2.80    |
| Kitchen    |                 |                |
| Master Bed | 21.82" ×10.70"  |                |
|            |                 | 4.07 x 3.43    |
|            |                 | 4.07 x 2.55    |
|            |                 |                |
| En-suite   |                 |                |

| Space.   | Dimensions (ft) | Dimensions (m) |
|----------|-----------------|----------------|
|          | 11.32" × 12.40" |                |
| Dining   | 10.01" x 12.40" |                |
| Kitchen  | 10.43" x 12.11" |                |
|          |                 |                |
|          |                 | 3.43 x 3.37    |
|          |                 |                |
|          |                 |                |
| En-suite |                 | 1.87 x 2.37    |