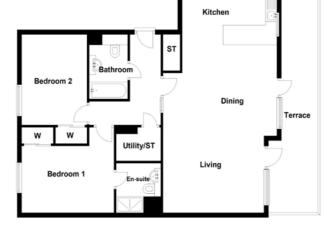

Ground Floor - Plot 1 TYPE G

2 BEDROOM 2 BATHROOM 1 PUBLIC ROOM

Ground Floor - Plot 2 TYPE H

2 BEDROOM 2 BATHROOM 1 PUBLIC ROOM

Ground Floor - Plot 3 TYPE I

2 BEDROOM 2 BATHROOM 1 PUBLIC ROOM

Space. Dimensions (m) 21.85" x 8.83" 6.66 x 2.69 12.80" x 10.76" 3.90 x 3.28 Dining 8.86" x 10.76" 2.70 x 3.28 Kitchen Master Bed 14.17" x 8.66" 4.32 x 2.64 Bedroom 2 10.43" x 8.86" 3.18 x 2.70 1.88 x 2.55 6.17" x 8.37" Bathroom 5.05" x 7.81" 1.54 x 2.38 En-suite

| Space.     | Dimensions (ft) | Dimensions  |
|------------|-----------------|-------------|
| Lounge     | 11.32" x 13.12" | 3.45 x 4.00 |
| Dining     | 8.60" x 13.12"  | 2.62 x 4.00 |
| Kitchen    | 8.43" x 9.51"   | 2.57 x 2.90 |
| Master Bed | 26.51" x 9.51"  | 8.08 x 2.90 |
| Bedroom 2  | 10.40" x 12.80" | 3.17 x 3.90 |
| Bathroom   | 6.89" x 6.82"   | 2.10 x 2.08 |
| En-suite   | 7.71" x 5.09"   | 2.35 x 1.55 |