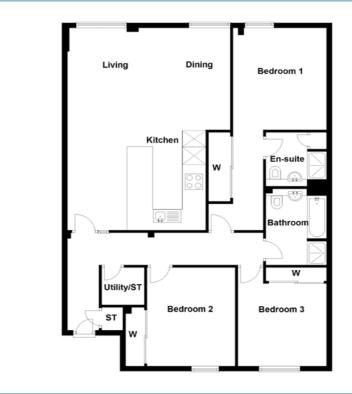

Ground Floor - Plot 1 TYPE G

2 BEDROOM 2 BATHROOM 1 PUBLIC ROOM

Ground Floor - Plot 2 TYPE H

2 BEDROOM 2 BATHROOM 1 PUBLIC ROOM

Ground Floor - Plot 3 TYPE I

2 BEDROOM 2 BATHROOM 1 PUBLIC ROOM

Space. Dimensions (m) 21.85" x 8.83" 6.66 x 2.69 12.80" x 10.76" 3.90 x 3.28 Dining 8.86" x 10.76" 2.70 x 3.28 Kitchen Master Bed 14.17" x 8.66" 4.32 x 2.64 Bedroom 2 10.43" x 8.86" 3.18 x 2.70 1.88 x 2.55 6.17" x 8.37" Bathroom 5.05" x 7.81" 1.54 x 2.38 En-suite

| Space.     | Dimensions (ft) | Dimensions  |
|------------|-----------------|-------------|
| Lounge     | 11.32" x 13.12" | 3.45 x 4.00 |
| Dining     | 8.60" x 13.12"  | 2.62 x 4.00 |
| Kitchen    | 8.43" x 9.51"   | 2.57 x 2.90 |
| Master Bed | 26.51" x 9.51"  | 8.08 x 2.90 |
| Bedroom 2  | 10.40" x 12.80" | 3.17 x 3.90 |
| Bathroom   | 6.89" x 6.82"   | 2.10 x 2.08 |
| En-suite   | 7.71" x 5.09"   | 2.35 x 1.55 |