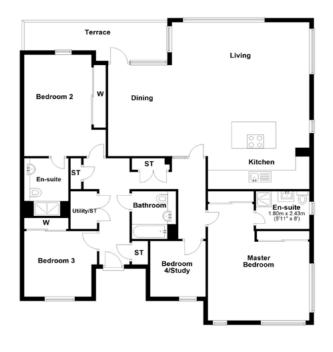

| Space.         | Dimensions (ft) | Dimensions (m) |
|----------------|-----------------|----------------|
| Lounge         | 20.41" x 16.54" | 6.22 x 5.04    |
| Dining         | 11.06" x 12.60" | 3.37 x 3.84    |
| Kitchen        | 15.09" x 9.51"  | 4.60 x 2.90    |
| Master Bed     | 15.09" x 18.60" | 4.60 x 5.67    |
| Bedroom 2      | 14.44" x 10.04" | 4.40 x 3.06    |
| Bathroom       | 6.56" x 8.89"   | 2.00 x 2.71    |
| Master Ensuite | 8.69" x 7.41"   | 2.65 x 2.26    |
| Ensuite        | 6.73" x 9.35"   | 2.05 x 2.85    |
| Bedroom 3      | 11.02" x 10.10" | 3.36 x 3.08    |
| Bedroom 4      | 7.78" x 8.76"   | 2.37 x 2.67    |
| Terrace        | 6.14" x 21.59"  | 1.87 x 6.58    |