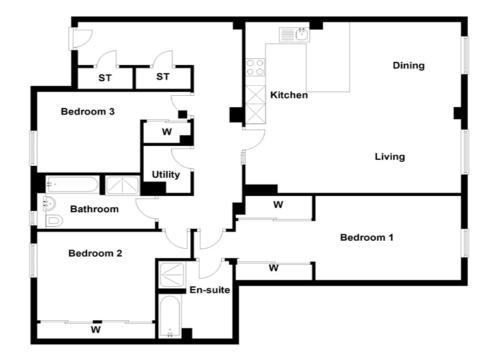

| Space.     | Dimensions (ft) | Dimensions (m) |
|------------|-----------------|----------------|
| Lounge     | 11.32" x 12.40" | 3.45 x 3.78    |
| Dining     | 10.01" x 12.40" | 3.05 x 3.78    |
| Kitchen    | 10.43" x 12.11" | 3.18 x 3.69    |
| Master Bed | 19.06" x 17.39" | 5.81 x 5.30    |
| Bedroom 2  | 11.25" x 11.06" | 3.43 x 3.37    |
| Bedroom 3  | 14.40" x 10.96" | 4.39 x 3.34    |
| Bathroom   | 6.76" x 7.25"   | 2.05 x 2.21    |
| En-suite   | 6.14" x 7.78"   | 1.87 x 2.37    |
|            |                 |                |