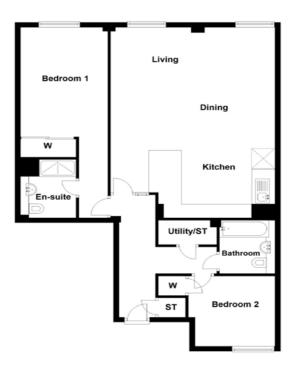

Ground Floor - Plot 1 TYPE G

2 BEDROOM 2 BATHROOM 1 PUBLIC ROOM

Ground Floor - Plot 2 TYPE H

2 BEDROOM 2 BATHROOM 1 PUBLIC ROOM

Ground Floor - Plot 3 TYPE I

2 BEDROOM 2 BATHROOM 1 PUBLIC ROOM

Space. Dimensions (m) 21.85" x 8.83" 6.66 x 2.69 12.80" x 10.76" 3.90 x 3.28 Dining 8.86" x 10.76" 2.70 x 3.28 Kitchen Master Bed 14.17" x 8.66" 4.32 x 2.64 Bedroom 2 10.43" x 8.86" 3.18 x 2.70 1.88 x 2.55 6.17" x 8.37" Bathroom 5.05" x 7.81" 1.54 x 2.38 En-suite

| Space.     | Dimensions (ft) | Dimensions  |
|------------|-----------------|-------------|
| Lounge     | 11.32" x 13.12" | 3.45 x 4.00 |
| Dining     | 8.60" x 13.12"  | 2.62 x 4.00 |
| Kitchen    | 8.43" x 9.51"   | 2.57 x 2.90 |
| Master Bed | 26.51" x 9.51"  | 8.08 x 2.90 |
| Bedroom 2  | 10.40" x 12.80" | 3.17 x 3.90 |
| Bathroom   | 6.89" x 6.82"   | 2.10 x 2.08 |
| En-suite   | 7.71" x 5.09"   | 2.35 x 1.55 |