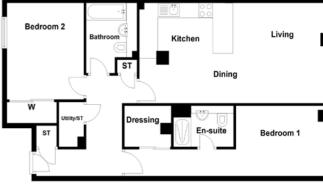

Plots - 13, 22, 31, 40 TYPE J

2 BEDROOM 2 BATHROOM 1 PUBLIC ROOM Plots - 14, 23, 32, 41 TYPE D

3 BEDROOM 2 BATHROOM 1 PUBLIC ROOM Plots - 15, 24, 33, 42 TYPE K

2 BEDROOM 2 BATHROOM 1 PUBLIC ROOM

Plots - 16, 25, 34, 43 TYPE L

| Space.     | Dimensions (ft) | Dimensions (m) |
|------------|-----------------|----------------|
| Lounge     | 11.32" x 12.40" | 3.45 x 3.78    |
| Dining     | 10.01" x 12.40" | 3.05 x 3.78    |
| Kitchen    | 10.43" x 12.11" | 3.18 x 3.69    |
| Master Bed | 19.06" x 17.39" | 5.81 x 5.30    |
| Bedroom 2  | 11.25" x 11.06" | 3.43 x 3.37    |
| Bedroom 3  | 14.40" x 10.96" | 4.39 x 3.34    |
| Bathroom   | 6.76" x 7.25"   | 2.05 x 2.21    |
| En-suite   | 6.14" x 7.78"   | 1.87 x 2.37    |
|            |                 |                |