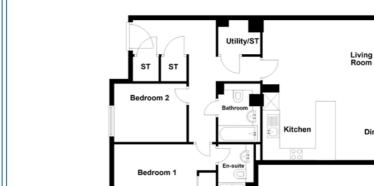

Ground Floor - Plot 1 TYPE G

2 BEDROOM 2 BATHROOM 1 PUBLIC ROOM

Ground Floor - Plot 2 TYPE H

2 BEDROOM 2 BATHROOM 1 PUBLIC ROOM

Ground Floor - Plot 3 TYPE I

2 BEDROOM 2 BATHROOM 1 PUBLIC ROOM

Space. Dimensions (m) 21.85" x 8.83" 6.66 x 2.69 12.80" x 10.76" 3.90 x 3.28 Dining 8.86" x 10.76" 2.70 x 3.28 Kitchen Master Bed 14.17" x 8.66" 4.32 x 2.64 Bedroom 2 10.43" x 8.86" 3.18 x 2.70 1.88 x 2.55 6.17" x 8.37" Bathroom 5.05" x 7.81" 1.54 x 2.38 En-suite

| Space.     | Dimensions (ft) | Dimensions  |
|------------|-----------------|-------------|
| Lounge     | 11.32" x 13.12" | 3.45 x 4.00 |
| Dining     | 8.60" x 13.12"  | 2.62 x 4.00 |
| Kitchen    | 8.43" x 9.51"   | 2.57 x 2.90 |
| Master Bed | 26.51" x 9.51"  | 8.08 x 2.90 |
| Bedroom 2  | 10.40" x 12.80" | 3.17 x 3.90 |
| Bathroom   | 6.89" x 6.82"   | 2.10 x 2.08 |
| En-suite   | 7.71" x 5.09"   | 2.35 x 1.55 |