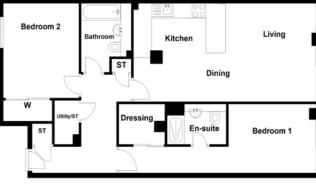

Plots - 13, 22, 31, 40 TYPE J

2 BEDROOM 2 BATHROOM 1 PUBLIC ROOM Plots - 14, 23, 32, 41 TYPE D

3 BEDROOM 2 BATHROOM 1 PUBLIC ROOM Plots - 15, 24, 33, 42 TYPE K

2 BEDROOM 2 BATHROOM 1 PUBLIC ROOM

Plots - 16, 25, 34, 43 TYPE L

| Space.     | Dimensions (ft) | Dimensions (m) |
|------------|-----------------|----------------|
| Lounge     | 11.32" x 12.40" | 3.45 x 3.78    |
| Dining     | 10.01" x 12.40" | 3.05 x 3.78    |
| Kitchen    | 10.43" x 12.11" | 3.18 x 3.69    |
| Master Bed | 19.06" x 17.39" | 5.81 x 5.30    |
| Bedroom 2  | 11.25" x 11.06" | 3.43 x 3.37    |
| Bedroom 3  | 14.40" x 10.96" | 4.39 x 3.34    |
| Bathroom   | 6.76" x 7.25"   | 2.05 x 2.21    |
| En-suite   | 6.14" x 7.78"   | 1.87 x 2.37    |
|            |                 |                |