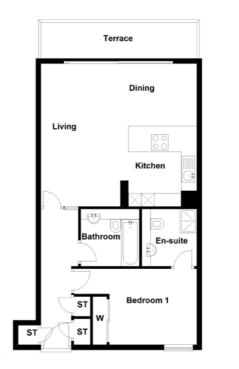

TYPE C

3 BEDROOM
2 BATHROOM

TYPE D

3 BEDROOM
2 BATHROOM
1 PUBLIC ROOM

TYPE E

3 BEDROOM
2 BATHROOM
PUBLIC ROOM

TYPE F

| Space.     | Dimensions (ft) | Dimensions (m) |
|------------|-----------------|----------------|
| Lounge     | 21.85" x 8.33"  |                |
| Dining     |                 | 3.06 x 2.80    |
| Kitchen    |                 |                |
| Master Bed | 21.82" ×10.70"  |                |
|            |                 | 4.07 x 3.43    |
|            |                 | 4.07 x 2.55    |
|            |                 |                |
| En-suite   |                 |                |

| Space.   | Dimensions (ft) | Dimensions (m) |
|----------|-----------------|----------------|
|          | 11.32" × 12.40" |                |
| Dining   | 10.01" x 12.40" |                |
| Kitchen  | 10.43" x 12.11" |                |
|          |                 |                |
|          |                 | 3.43 x 3.37    |
|          |                 |                |
|          |                 |                |
| En-suite |                 | 1.87 x 2.37    |