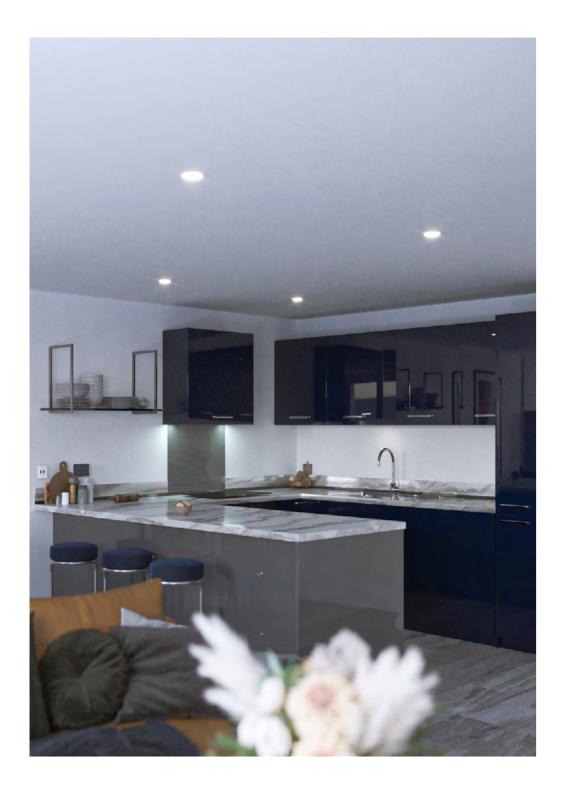

#### **KITCHENS**

- Contemporary kitchens by award winning supplier Creative Designs.
- Integrated Bosch appliances including; 4-zone induction hob, built-in oven, microwave\*, and fridge freezer.
- Fully integrated energy efficient Bosch dishwasher.
- Choice of colours and finishes for cabinet door & drawer fronts.
- Choice of 25mm laminate worktops as standard with optional upgrade to Silestone worktop.
- Stainless steel sinks and taps.
- Glass splashback behind induction hob.