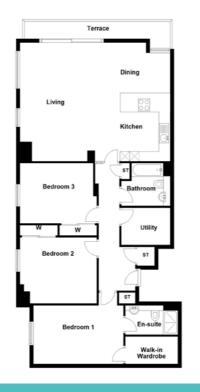

TYPE C

3 BEDROOM
2 BATHROOM

TYPE D

3 BEDROOM
2 BATHROOM
1 PUBLIC ROOM

TYPE E

3 BEDROOM
2 BATHROOM
PUBLIC ROOM

TYPE F

| Space.     | Dimensions (ft) | Dimensions (m) |
|------------|-----------------|----------------|
| Lounge     | 21.85" x 8.33"  |                |
| Dining     |                 | 3.06 x 2.80    |
| Kitchen    |                 |                |
| Master Bed | 21.82" ×10.70"  |                |
|            |                 | 4.07 x 3.43    |
|            |                 | 4.07 x 2.55    |
|            |                 |                |
| En-suite   |                 |                |

| Space.   | Dimensions (ft) | Dimensions (m) |
|----------|-----------------|----------------|
|          | 11.32" × 12.40" |                |
| Dining   | 10.01" x 12.40" |                |
| Kitchen  | 10.43" x 12.11" |                |
|          |                 |                |
|          |                 | 3.43 x 3.37    |
|          |                 |                |
|          |                 |                |
| En-suite |                 | 1.87 x 2.37    |