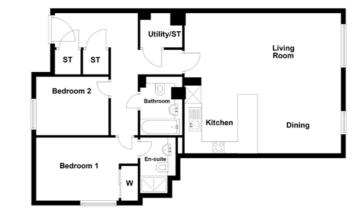

Plots - 10, 19, 28, 37 **TYPE G** 

2 BEDROOM
2 BATHROOM
1 PUBLIC ROOM

Plot - 11, 20, 29, 38 **TYPE H** 

2 BEDROOM PI 2 BATHROOM 1 PUBLIC ROOM

Plot - 12, 21, 30, 39 **TYPE I** 

| Space.     | Dimensions (ft) | Dimensions (n |
|------------|-----------------|---------------|
| Lounge     | 21.85" x 8.83"  | 6.66 x 2.69   |
| Dining     | 12.80" x 10.76" | 3.90 x 3.28   |
| Kitchen    | 8.86" x 10.76"  | 2.70 x 3.28   |
| Master Bed | 14.17" x 8.66"  | 4.32 x 2.64   |
| Bedroom 2  | 10.43" x 8.86"  | 3.18 x 2.70   |
| Bathroom   | 6.17" x 8.37"   | 1.88 x 2.55   |
| En-suite   | 5.05" x 7.81"   | 1.54 x 2.38   |

| Space.     | Dimensions (ft) | Dime   |
|------------|-----------------|--------|
| Lounge     | 11.32" x 13.12" | 3.45   |
| Dining     | 8.60" x 13.12"  | 2.62   |
| Kitchen    | 8.43" x 9.51"   | 2.57   |
| Master Bed | 26.51" x 9.51"  | 8.08   |
| Bedroom 2  | 10.40" x 12.80" | 3.17 x |
| Bathroom   | 6.89" x 6.82"   | 2.1 x  |
| En-suite   | 7.71" x 5.09"   | 2.35   |