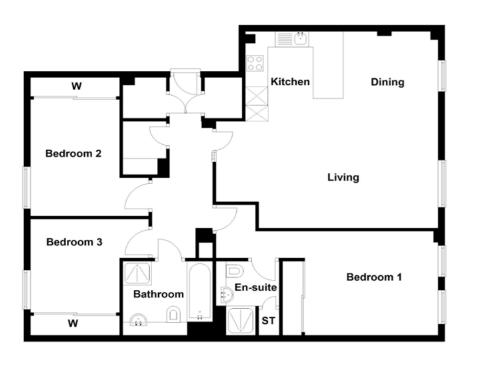

Plots - 10, 19, 28, 37 **TYPE G** 

2 BEDROOM
2 BATHROOM
1 PUBLIC ROOM

Plot - 11, 20, 29, 38 **TYPE H** 

2 BEDROOM PI 2 BATHROOM 1 PUBLIC ROOM

Plot - 12, 21, 30, 39 **TYPE I** 

| Space.     | Dimensions (ft) | Dimensions (n |
|------------|-----------------|---------------|
| Lounge     | 21.85" x 8.83"  | 6.66 x 2.69   |
| Dining     | 12.80" x 10.76" | 3.90 x 3.28   |
| Kitchen    | 8.86" x 10.76"  | 2.70 x 3.28   |
| Master Bed | 14.17" x 8.66"  | 4.32 x 2.64   |
| Bedroom 2  | 10.43" x 8.86"  | 3.18 x 2.70   |
| Bathroom   | 6.17" x 8.37"   | 1.88 x 2.55   |
| En-suite   | 5.05" x 7.81"   | 1.54 x 2.38   |