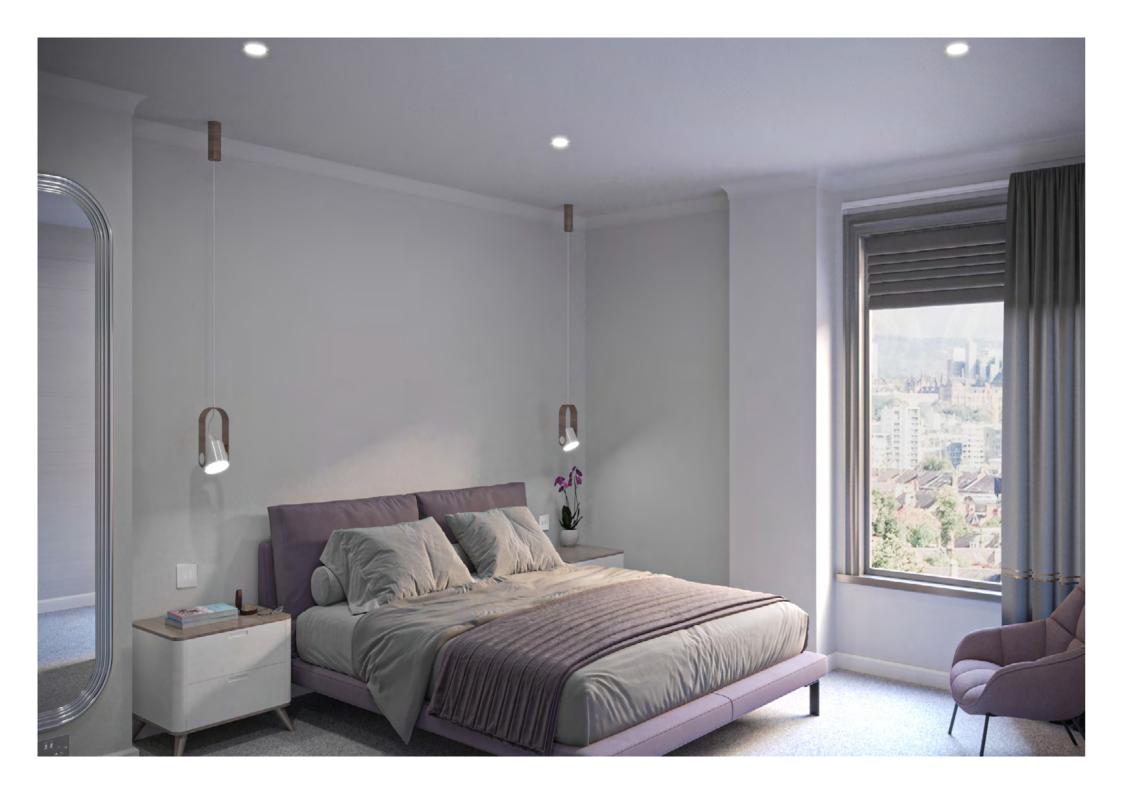

#### **BEDROOMS**

- Fitted wardrobes with glass sliding doors, hanging rails and fixed shelving.
- Soft, luxurious carpets.
- Pendant lighting in all bedrooms.