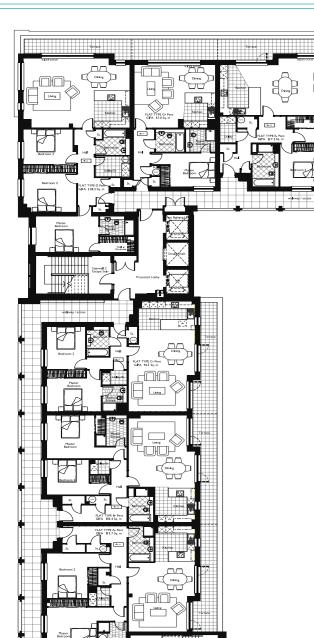

### GROUND FLOOR

| Туре      | Plot | Bed | Sq.M |
|-----------|------|-----|------|
| TYPE G    | 1    | 2   | 86.7 |
| TYPE H    | 2    | 2   | 88.4 |
| TYPE I    | 3    | 2   | 88.4 |
| TYPE J    | 4    | 2   | 88.4 |
| TYPE D-GR | 5    | 2   | 99.5 |
| TYPE K    | 6    | 2   | 94.3 |
| TYPE L    | 7    | 2   | 93.6 |
| TYPE M    | 8    | 2   | 91.9 |
| TYPE N    | 9    | 2   | 95.0 |
|           |      |     |      |

## FIRST > FOURTH FLOOR

| Гуре   | Plot           | Bed | Sq.M  |
|--------|----------------|-----|-------|
| TYPE G | 10, 19, 28, 37 | 2   | 86.7  |
| ГҮРЕ Н | 11, 20, 29, 38 | 2   | 88.4  |
| ГҮРЕ І | 12, 21, 30, 39 | 2   | 88.4  |
| ГҮРЕ Ј | 13, 22, 31, 40 | 2   | 88.4  |
| TYPE D | 14, 23, 32, 41 | 3   | 119.0 |
| ГҮРЕ К | 15, 24, 33, 42 | 2   | 94.3  |
| TYPE L | 16, 25, 34, 43 | 2   | 93.6  |
| ГҮРЕ М | 17, 26, 35, 44 | 2   | 91.9  |
| TYPE N | 18, 27, 36, 45 | 2   | 95.0  |
|        |                |     |       |