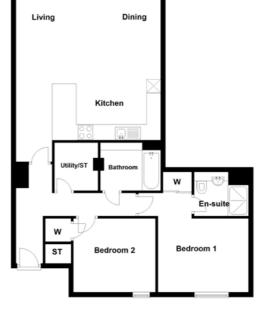

Plots - 10, 19, 28, 37 **TYPE G** 

2 BEDROOM
2 BATHROOM
1 PUBLIC ROOM

Plot - 11, 20, 29, 38 **TYPE H** 

2 BEDROOM PI 2 BATHROOM 1 PUBLIC ROOM

Plot - 12, 21, 30, 39 **TYPE I** 

| Space.     | Dimensions (ft) | Dimensions (n |
|------------|-----------------|---------------|
| Lounge     | 21.85" x 8.83"  | 6.66 x 2.69   |
| Dining     | 12.80" x 10.76" | 3.90 x 3.28   |
| Kitchen    | 8.86" x 10.76"  | 2.70 x 3.28   |
| Master Bed | 14.17" x 8.66"  | 4.32 x 2.64   |
| Bedroom 2  | 10.43" x 8.86"  | 3.18 x 2.70   |
| Bathroom   | 6.17" x 8.37"   | 1.88 x 2.55   |
| En-suite   | 5.05" x 7.81"   | 1.54 x 2.38   |

| Space.     | Dimensions (ft) | Dime   |
|------------|-----------------|--------|
| Lounge     | 11.32" x 13.12" | 3.45   |
| Dining     | 8.60" x 13.12"  | 2.62   |
| Kitchen    | 8.43" x 9.51"   | 2.57   |
| Master Bed | 26.51" x 9.51"  | 8.08   |
| Bedroom 2  | 10.40" x 12.80" | 3.17 x |
| Bathroom   | 6.89" x 6.82"   | 2.1 x  |
| En-suite   | 7.71" x 5.09"   | 2.35   |