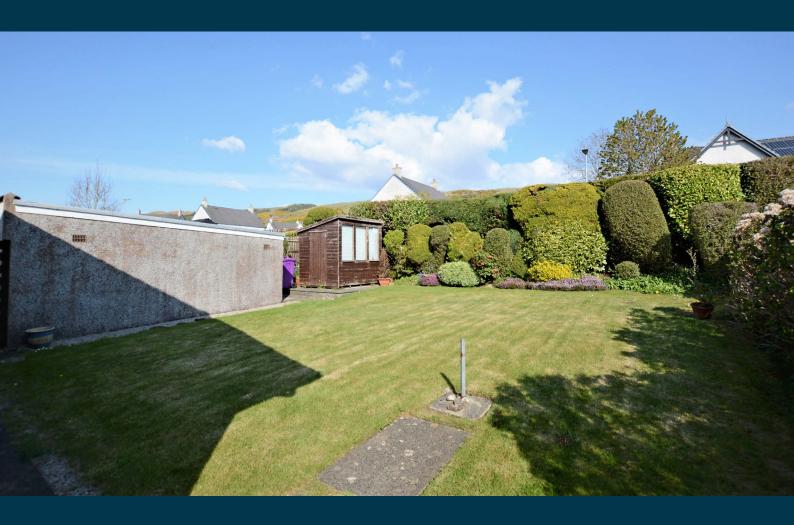

In more detail the property has accommodation to include entrance hallway with large storage cupboard that opens to a dining room that is laid on a semi open plan basis to a bright spacious front facing lounge. The dining room also has access to a kitchen fitted with a range of wall and base units with freestanding appliances which may be included in the sale. The kitchen has doorway access to the rear gardens. An inner hallway located to the rear of the lounge gives access to both bedrooms. The main bedroom is of excellent size and has built in wardrobe storage. The bathroom is fitted with a three piece suite to include WC, wash hand basin, shower and bath. In addition to the above the property has double glazing, gas central heating and driveway parking to the side leading to a single detached garage. There are lawned gardens to the front and rear gardens enclosed with a mature hedge, fence and shed which is included in the sale.