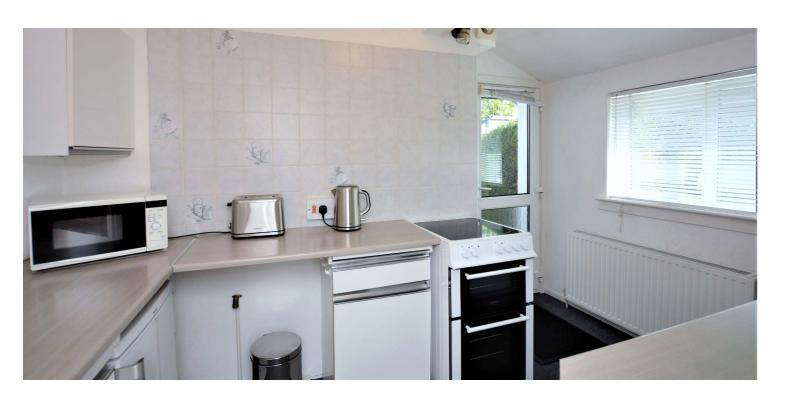

In more detail the property has accommodation to include entrance hallway with large storage cupboard that opens to a dining room that is laid on a semi open plan basis to a bright spacious front facing lounge. The dining room also has access to a kitchen fitted with a range of wall and base units with freestanding appliances which may be included in the sale. The kitchen has doorway access to the rear gardens. An inner hallway located to the rear of the lounge gives access to both bedrooms. The main bedroom is of excellent size and has built in wardrobe storage. The bathroom is fitted with a three piece suite to include WC, wash hand basin, shower and bath. In addition to the above the property has double glazing, gas central heating and driveway parking to the side leading to a single detached garage. There are lawned gardens to the front and rear gardens enclosed with a mature hedge, fence and shed which is included in the sale.