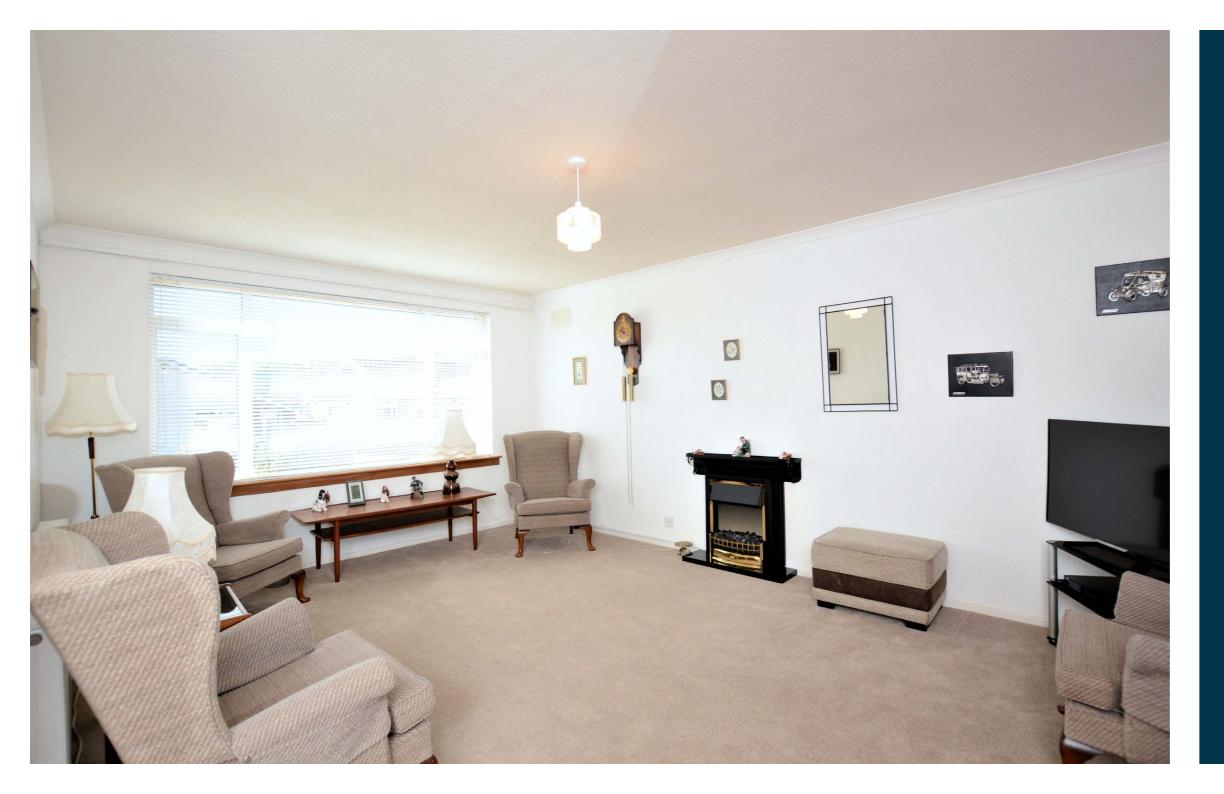

In more detail the property has accommodation to include entrance hallway with large storage cupboard that opens to a dining room that is laid on a semi open plan basis to a bright spacious front facing lounge. The dining room also has access to a kitchen fitted with a range of wall and base units with freestanding appliances which may be included in the sale. The kitchen has doorway access to the rear gardens. An inner hallway located to the rear of the lounge gives access to both bedrooms. The main bedroom is of excellent size and has built in wardrobe storage. The bathroom is fitted with a three piece suite to include WC, wash hand basin, shower and bath. In addition to the above the property has double glazing, gas central heating and driveway parking to the side leading to a single detached garage. There are lawned gardens to the front and rear gardens enclosed with a mature hedge, fence and shed which is included in the sale.