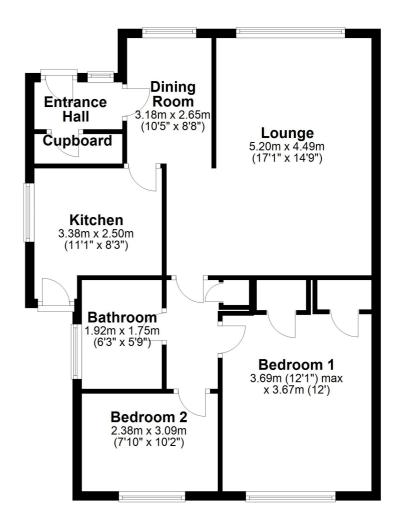

In more detail the property has accommodation to include entrance hallway with large storage cupboard that opens to a dining room that is laid on a semi open plan basis to a bright spacious front facing lounge. The dining room also has access to a kitchen fitted with a range of wall and base units with freestanding appliances which may be included in the sale. The kitchen has doorway access to the rear gardens. An inner hallway located to the rear of the lounge gives access to both bedrooms. The main bedroom is of excellent size and has built in wardrobe storage. The bathroom is fitted with a three piece suite to include WC, wash hand basin, shower and bath. In addition to the above the property has double glazing, gas central heating and driveway parking to the side leading to a single detached garage. There are lawned gardens to the front and rear gardens enclosed with a mature hedge, fence and shed which is included in the sale.

LA1618 | Sat Nav: 14 Raillies Avenue, Largs, KA30 8QY

For the full home report visit www.corumproperty.co.uk

\* All measurements and distances are approximate Floorplans are for illustration purposes and may not be to scale.