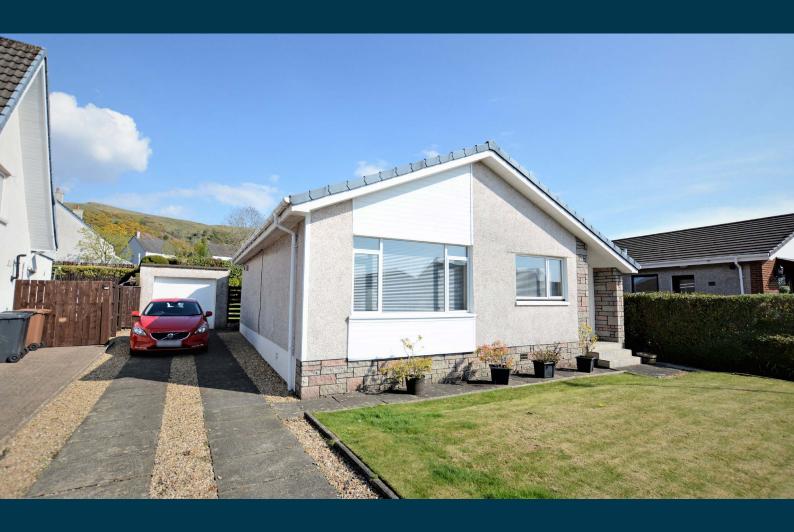

## 14 RAILLIES AVENUE

LARGS

www.corumproperty.co.uk

- 2 | BEDROOMS
- 1 | BATHROOM
- 2 | PUBLIC ROOMS

14 Raillies Avenue represents a rare opportunity to purchase a detached on the level bungalow constructed by McTaggart and Mikel quietly positioned in a cul de sac setting in this ever popular residential locale known as The Glen. The carefully maintained property is presented in good internal and external order and holds equal appeal for both young and older clients alike.

In more detail the property has accommodation to include entrance hallway with large storage cupboard that opens to a dining room that is laid on a semi open plan basis to a bright spacious front facing lounge. The dining room also has access to a kitchen fitted with a range of wall and base units with freestanding appliances which may be included in the sale. The kitchen has doorway access to the rear gardens. An inner hallway located to the rear of the lounge gives access to both bedrooms. The main bedroom is of excellent size and has built in wardrobe storage. The bathroom is fitted with a three piece suite to include WC, wash hand basin, shower and bath. In addition to the above the property has double glazing, gas central heating and driveway parking to the side leading to a single detached garage. There are lawned gardens to the front and rear gardens enclosed with a mature hedge, fence and shed which is included in the sale.