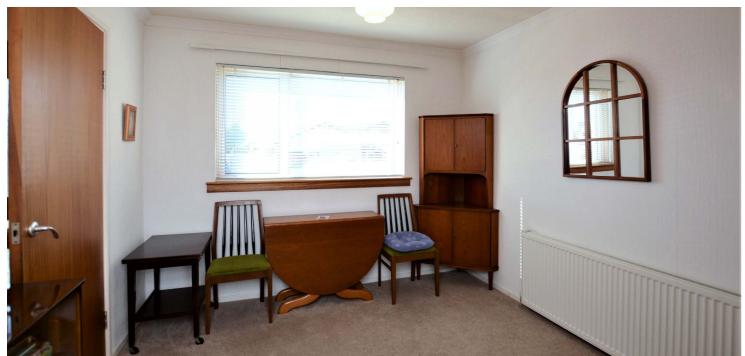

In more detail the property has accommodation to include entrance hallway with large storage cupboard that opens to a dining room that is laid on a semi open plan basis to a bright spacious front facing lounge. The dining room also has access to a kitchen fitted with a range of wall and base units with freestanding appliances which may be included in the sale. The kitchen has doorway access to the rear gardens. An inner hallway located to the rear of the lounge gives access to both bedrooms. The main bedroom is of excellent size and has built in wardrobe storage. The bathroom is fitted with a three piece suite to include WC, wash hand basin, shower and bath. In addition to the above the property has double glazing, gas central heating and driveway parking to the side leading to a single detached garage. There are lawned gardens to the front and rear gardens enclosed with a mature hedge, fence and shed which is included in the sale.