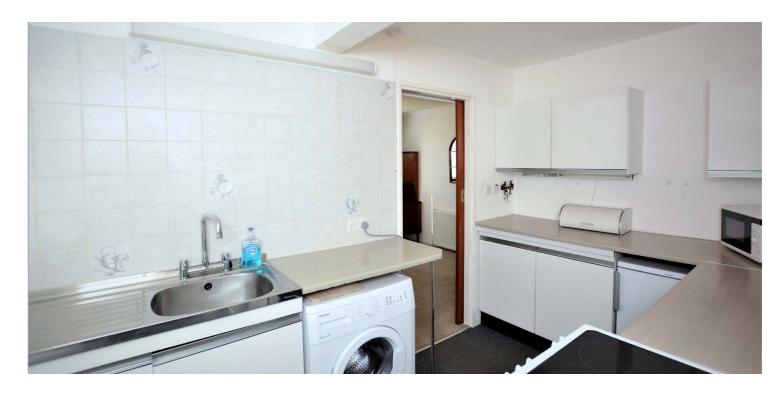

In more detail the property has accommodation to include entrance hallway with large storage cupboard that opens to a dining room that is laid on a semi open plan basis to a bright spacious front facing lounge. The dining room also has access to a kitchen fitted with a range of wall and base units with freestanding appliances which may be included in the sale. The kitchen has doorway access to the rear gardens. An inner hallway located to the rear of the lounge gives access to both bedrooms. The main bedroom is of excellent size and has built in wardrobe storage. The bathroom is fitted with a three piece suite to include WC, wash hand basin, shower and bath. In addition to the above the property has double glazing, gas central heating and driveway parking to the side leading to a single detached garage. There are lawned gardens to the front and rear gardens enclosed with a mature hedge, fence and shed which is included in the sale.