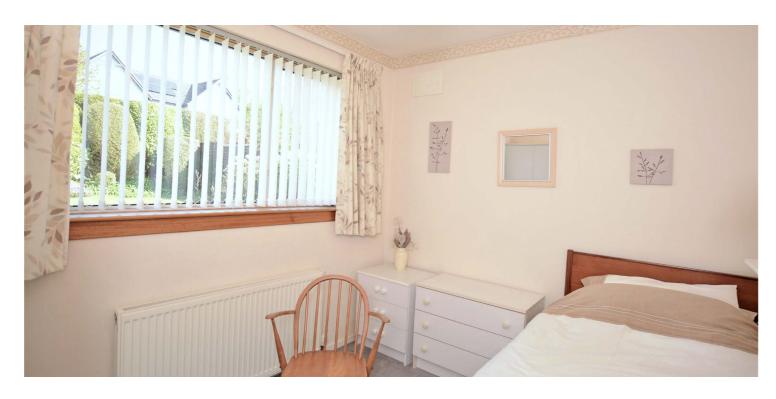

In more detail the property has accommodation to include entrance hallway with large storage cupboard that opens to a dining room that is laid on a semi open plan basis to a bright spacious front facing lounge. The dining room also has access to a kitchen fitted with a range of wall and base units with freestanding appliances which may be included in the sale. The kitchen has doorway access to the rear gardens. An inner hallway located to the rear of the lounge gives access to both bedrooms. The main bedroom is of excellent size and has built in wardrobe storage. The bathroom is fitted with a three piece suite to include WC, wash hand basin, shower and bath. In addition to the above the property has double glazing, gas central heating and driveway parking to the side leading to a single detached garage. There are lawned gardens to the front and rear gardens enclosed with a mature hedge, fence and shed which is included in the sale.