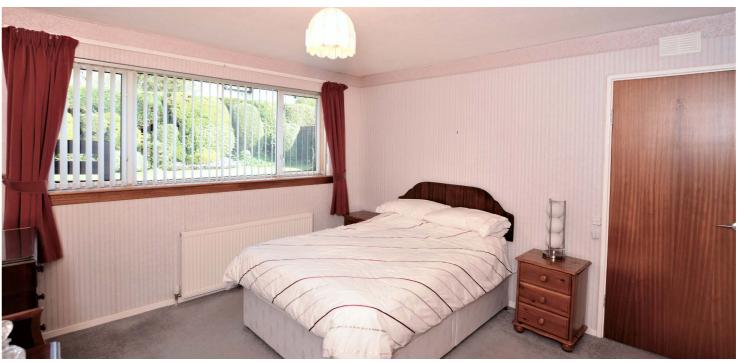

In more detail the property has accommodation to include entrance hallway with large storage cupboard that opens to a dining room that is laid on a semi open plan basis to a bright spacious front facing lounge. The dining room also has access to a kitchen fitted with a range of wall and base units with freestanding appliances which may be included in the sale. The kitchen has doorway access to the rear gardens. An inner hallway located to the rear of the lounge gives access to both bedrooms. The main bedroom is of excellent size and has built in wardrobe storage. The bathroom is fitted with a three piece suite to include WC, wash hand basin, shower and bath. In addition to the above the property has double glazing, gas central heating and driveway parking to the side leading to a single detached garage. There are lawned gardens to the front and rear gardens enclosed with a mature hedge, fence and shed which is included in the sale.