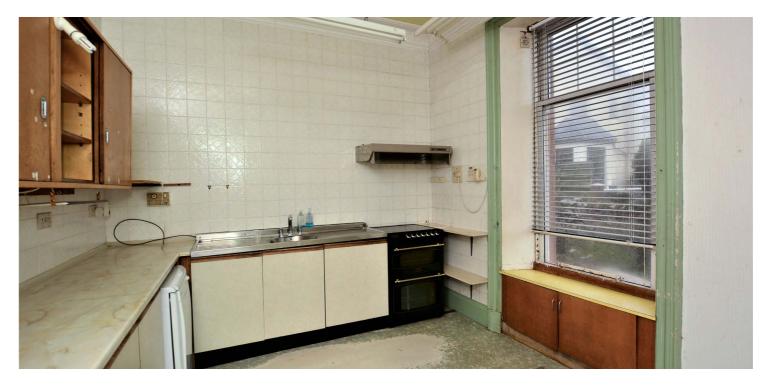

In more detail the accommodation includes an entrance vestibule opening to a reception hallway giving access to a front facing lounge with fabulous bay views. The reception hall gives access to a well proportioned kitchen, shower room, utility room and study/office. On the upper landing the master bedroom also boasts fabulous views of Kames Bay from the bay window. There are four further rooms on this level. The kitchenette behind the master bedroom would make an ideal ensuite bathroom as it is located to the rear of the master bedroom. The property has a shower room on the ground floor and a bathroom on the upper level. There is double glazing, oil fired central heating, ornate cornice work and ceiling rose in the lounge. The front and rear gardens are laid to lawn with the rear gardens having an outhouse and shed. There is ample driveway parking to the side.