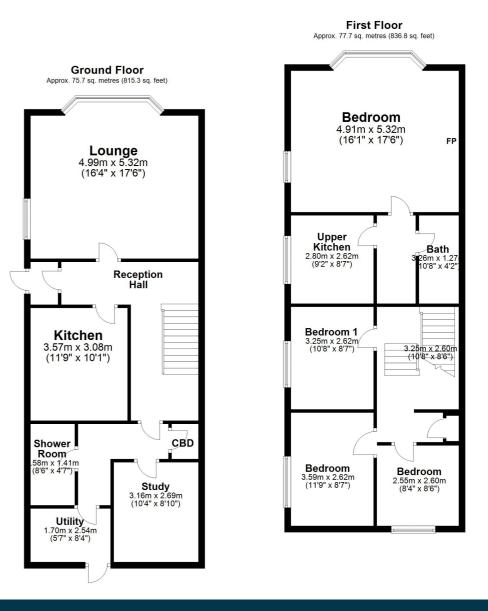

In more detail the accommodation includes an entrance vestibule opening to a reception hallway giving access to a front facing lounge with fabulous bay views. The reception hall gives access to a well proportioned kitchen, shower room, utility room and study/office. On the upper landing the master bedroom also boasts fabulous views of Kames Bay from the bay window. There are four further rooms on this level. The kitchenette behind the master bedroom would make an ideal ensuite bathroom as it is located to the rear of the master bedroom. The property has a shower room on the ground floor and a bathroom on the upper level. There is double glazing, oil fired central heating, ornate cornice work and ceiling rose in the lounge. The front and rear gardens are laid to lawn with the rear gardens having an outhouse and shed. There is ample driveway parking to the side.

LA1619 | Sat Nav: 6 Kames Bay, Millport, KA28 0EA

For the full home report visit www.corumproperty.co.uk

\* All measurements and distances are approximate Floorplans are for illustration purposes and may not be to scale.