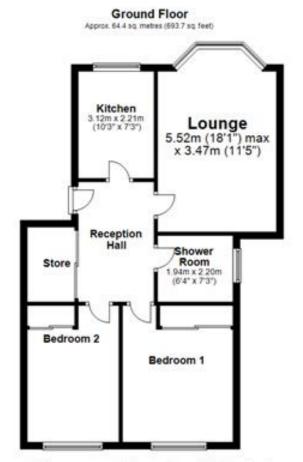

The property forms part of this well maintained development of only eight apartments. In more detail the accommodation on offer comprises a well maintained communal entrance hallway entered via secure entry phone system. Upon entering the apartment a broad reception hallway with walk in store gives access to a bright, spacious lounge/ dining room with a bay window giving panoramic promenade and Firth views. The modern kitchen also has views and is fitted with a range of wall and base units with integrated appliances to include oven, ceramic hob, extractor and fridge/freezer. The freestanding washing machine may be included in the sale. There are two rear facing double bedrooms both with built in wardrobe storage and a modern shower room fitted with a three piece suite to include WC, wash hand basin and shower cubicle with thermostatic shower. In addition to the above the property has double glazing, upgraded electric heating, communal drying green to the rear and ample private owner and visitor parking to the front of the development.

Total area: approx. 64.4 sq. metres (693.7 sq. feet)

Sat Nav: 1 Aubery Court, Aubery Crescent, Largs, KA30 8PR

LA1626

\*All measurements and distances are approximate.
Floorplans are for illustration purposes and may
not be to scale.