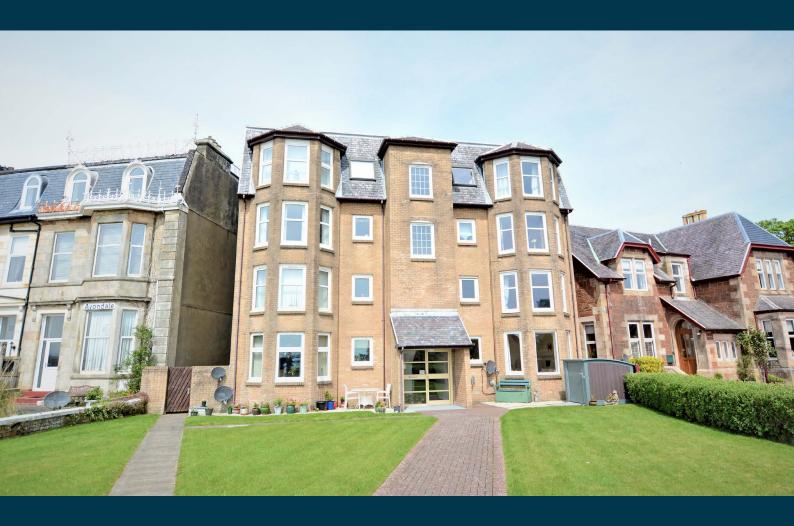

# 1 AUBERY COURT, AUBERY CRESCENT

LARGS

www.corumproperty.co.uk

## 1 | PUBLIC ROOM

Positioned in a sought after ground floor location and presented to the market in walk in condition, 1 Aubery Court is a spacious apartment enjoying panoramic views of Largs promenade, the Firth of Clyde, Cumbrae and Arran from the lounge and kitchen.

The property forms part of this well maintained development of only eight apartments. In more detail the accommodation on offer comprises a well maintained communal entrance hallway entered via secure entry phone system. Upon entering the apartment a broad reception hallway with walk in store gives access to a bright, spacious lounge/ dining room with a bay window giving panoramic promenade and Firth views. The modern kitchen also has views and is fitted with a range of wall and base units with integrated appliances to include oven, ceramic hob, extractor and fridge/freezer. The freestanding washing machine may be included in the sale. There are two rear facing double bedrooms both with built in wardrobe storage and a modern shower room fitted with a three piece suite to include WC, wash hand basin and shower cubicle with thermostatic shower. In addition to the above the property has double glazing, upgraded electric heating, communal drying green to the rear and ample private owner and visitor parking to the front of the development.