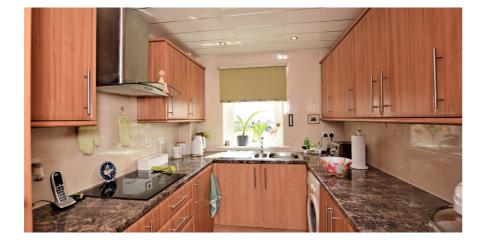

The property forms part of this well maintained development of only eight apartments. In more detail the accommodation on offer comprises a well maintained communal entrance hallway entered via secure entry phone system. Upon entering the apartment a broad reception hallway with walk in store gives access to a bright, spacious lounge/ dining room with a bay window giving panoramic promenade and Firth views. The modern kitchen also has views and is fitted with a range of wall and base units with integrated appliances to include oven, ceramic hob, extractor and fridge/freezer. The freestanding washing machine may be included in the sale. There are two rear facing double bedrooms both with built in wardrobe storage and a modern shower room fitted with a three piece suite to include WC, wash hand basin and shower cubicle with thermostatic shower. In addition to the above the property has double glazing, upgraded electric heating, communal drying green to the rear and ample private owner and visitor parking to the front of the development.