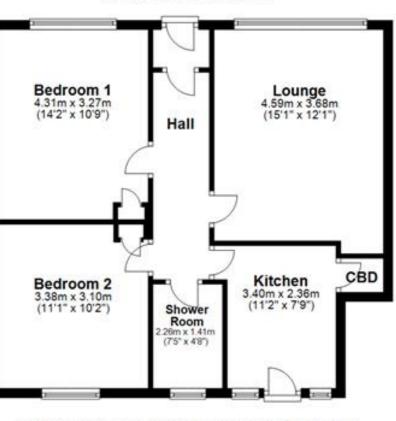

Total area: approx. 63.1 sq. metres (679.3 sq. feet)

Largs is a popular holiday destination and is becoming increasingly popular for those looking for a seaside home in a town with a good range of amenities and recreational facilities. The Largs Academy Campus (built 2018) incorporates Early Years Learning, Largs Primary and St Mary's Primary as well as the highly regarded Largs Academy. Inverclyde, Scotland's National Sport's centre has also recently been refurbished. The area has excellent travel links including Largs railway station, bus routes and easy access to the major road networks. There are many restaurants and hotels in the area, with the yacht marina and seafront being an attraction for many. Prestwick and Glasgow Airport offer regular flights throughout Britain, Ireland and Europe.

## **Ground Floor**

Approx. 63.1 sq. metres (679.3 sq. feet)

LA1627 | Sat Nav: 77 Kelvin Street, Largs, KA30 9BB For the full home report visit **www.corumproperty.co.uk** \* All measurements and distances are approximate Floorplans are for illustration purposes and may not be to scale.