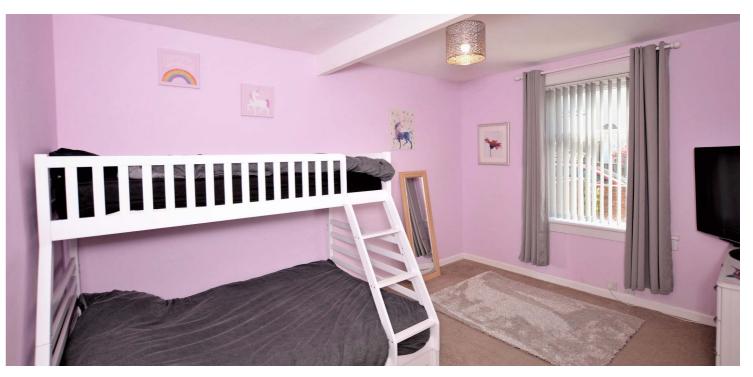

The accommodation on offer comprises entrance vestibule opening to a reception hallway. The reception hall gives access to a front facing lounge/dining room and to the two double bedrooms in the property. One bedroom is front and one is rear facing. The kitchen is fitted with a range of wall and base units with integrated appliances to include gas hob and oven. The freestanding washing machine is included within the sale, the fridge/freezer and free standing tumble dryer may be included in the sale. The kitchen has doorway access to the rear gardens. The shower room is accessed from the reception hall and is fitted with a three piece suite to include WC, wash hand basin and shower cubicle with electric shower. In addition to the above the property has double glazing, gas central heating and private gardens to the front and rear. The rear gardens are laid to lawn with a timber deck and shed which is included in the sale.