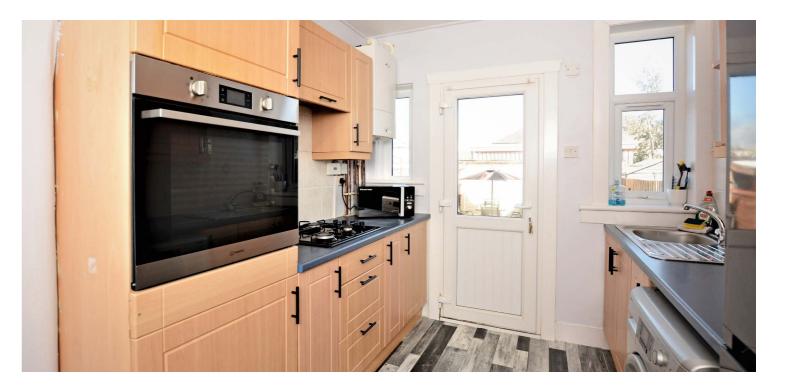

The accommodation on offer comprises entrance vestibule opening to a reception hallway. The reception hall gives access to a front facing lounge/dining room and to the two double bedrooms in the property. One bedroom is front and one is rear facing. The kitchen is fitted with a range of wall and base units with integrated appliances to include gas hob and oven. The freestanding washing machine is included within the sale, the fridge/freezer and free standing tumble dryer may be included in the sale. The kitchen has doorway access to the rear gardens. The shower room is accessed from the reception hall and is fitted with a three piece suite to include WC, wash hand basin and shower cubicle with electric shower. In addition to the above the property has double glazing, gas central heating and private gardens to the front and rear. The rear gardens are laid to lawn with a timber deck and shed which is included in the sale.