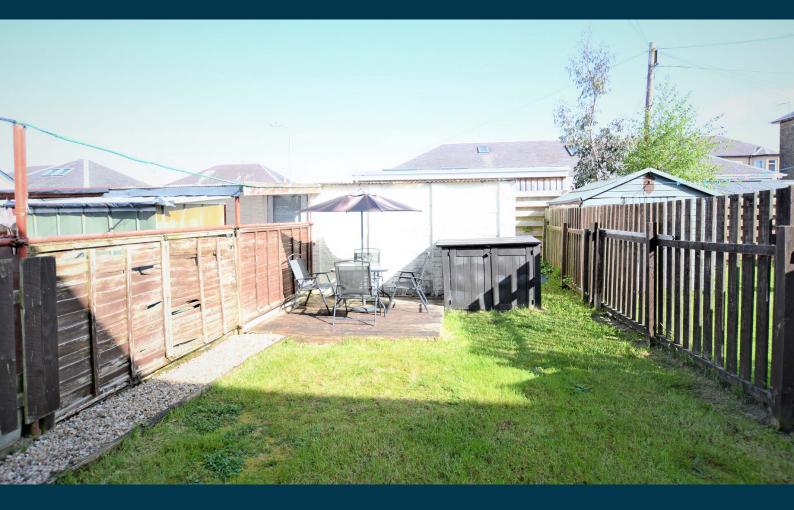

The accommodation on offer comprises entrance vestibule opening to a reception hallway. The reception hall gives access to a front facing lounge/dining room and to the two double bedrooms in the property. One bedroom is front and one is rear facing. The kitchen is fitted with a range of wall and base units with integrated appliances to include gas hob and oven. The freestanding washing machine is included within the sale, the fridge/freezer and free standing tumble dryer may be included in the sale. The kitchen has doorway access to the rear gardens. The shower room is accessed from the reception hall and is fitted with a three piece suite to include WC, wash hand basin and shower cubicle with electric shower. In addition to the above the property has double glazing, gas central heating and private gardens to the front and rear. The rear gardens are laid to lawn with a timber deck and shed which is included in the sale.