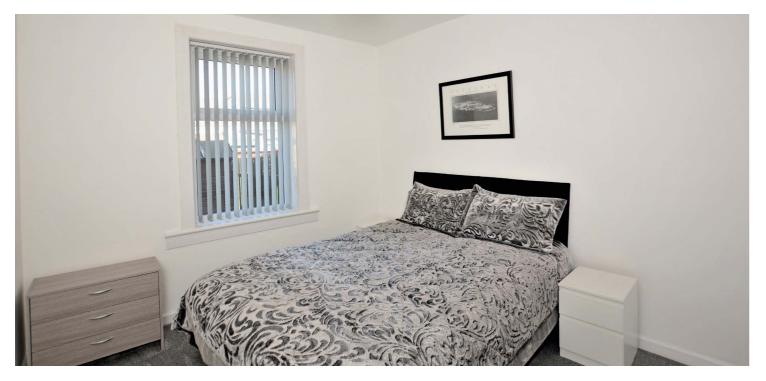

The accommodation on offer comprises entrance vestibule opening to a reception hallway. The reception hall gives access to a front facing lounge/dining room and to the two double bedrooms in the property. One bedroom is front and one is rear facing. The kitchen is fitted with a range of wall and base units with integrated appliances to include gas hob and oven. The freestanding washing machine is included within the sale, the fridge/freezer and free standing tumble dryer may be included in the sale. The kitchen has doorway access to the rear gardens. The shower room is accessed from the reception hall and is fitted with a three piece suite to include WC, wash hand basin and shower cubicle with electric shower. In addition to the above the property has double glazing, gas central heating and private gardens to the front and rear. The rear gardens are laid to lawn with a timber deck and shed which is included in the sale.