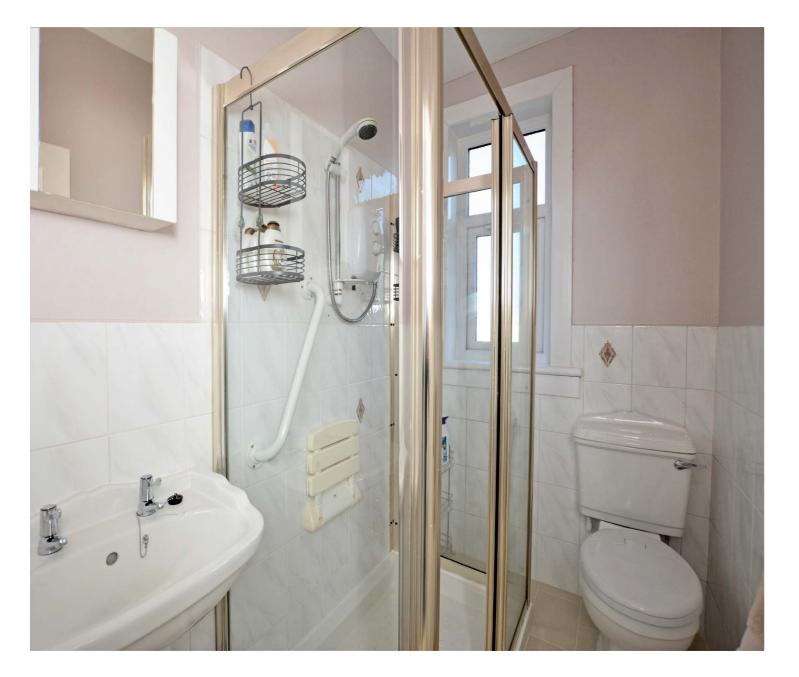

The accommodation on offer comprises entrance vestibule opening to a reception hallway. The reception hall gives access to a front facing lounge/dining room and to the two double bedrooms in the property. One bedroom is front and one is rear facing. The kitchen is fitted with a range of wall and base units with integrated appliances to include gas hob and oven. The freestanding washing machine is included within the sale, the fridge/freezer and free standing tumble dryer may be included in the sale. The kitchen has doorway access to the rear gardens. The shower room is accessed from the reception hall and is fitted with a three piece suite to include WC, wash hand basin and shower cubicle with electric shower. In addition to the above the property has double glazing, gas central heating and private gardens to the front and rear. The rear gardens are laid to lawn with a timber deck and shed which is included in the sale.