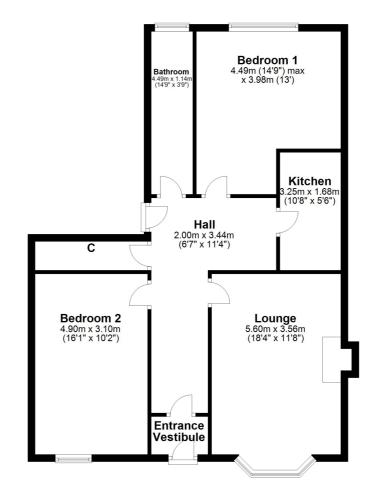

## **15 EDGEMONT STREET**

SHAWLANDS

www.corumproperty.co.uk

- 2 | BEDROOMS
- 1 | BATHROOM
- 1 | PUBLIC ROOM

A beautiful main door two bedroom flat situated in a highly popular address.

- Main Door
- Bay Window Lounge
- Two Double Bedrooms
- Modern Fitted Kitchen
- Large Dining Hall
- Bathroom
- Private South Facing Front Garden
- Communal Rear Garden

Sat Nav: 15 Edgemont Street, Shawlands, G41 3EH

SS3785

\*All measurements and distances are approximate.
Floorplans are for illustration purposes and may
not be to scale.

For the full home report visit www.corumproperty.co.uk