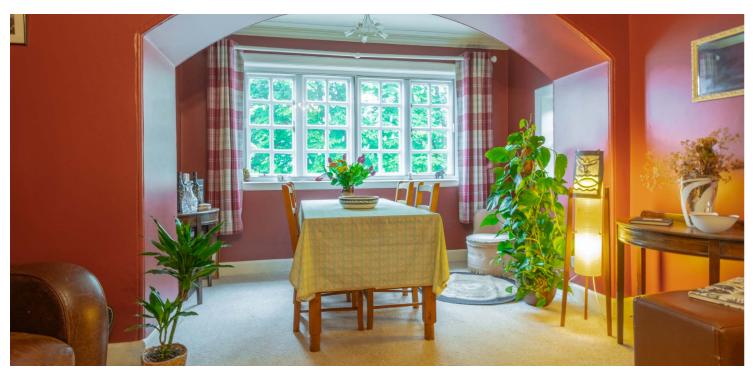

The complete accommodation extends to a private stair to entrance porch / vestibule entering the half landing and the remaining part of the original staircase to first floor; substantial bay windowed main lounge, separate bay windowed dining / sitting room, beautifully appointed contemporary kitchen fitted 2022, sizable main family bathroom and 2 flexible double bedrooms (one being the sizeable master bedroom). A further original stair leads to second floor level revealing two charming, double sized attic bedrooms, one with rumpus / tv room, the other having a study adjacent and separately a guest shower room.