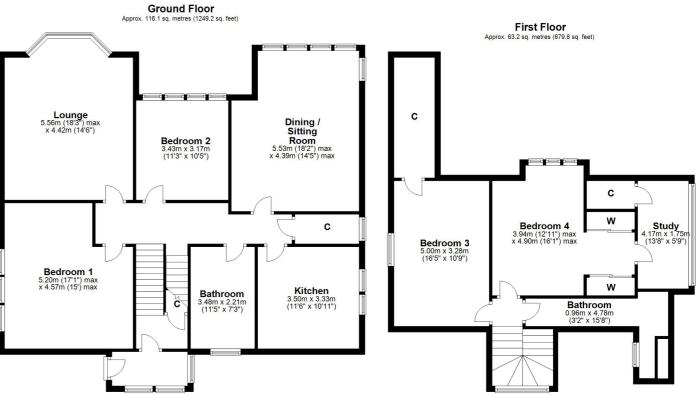

The complete accommodation extends to a private stair to entrance porch / vestibule entering the half landing and the remaining part of the original staircase to first floor; substantial bay windowed main lounge, separate bay windowed dining / sitting room, beautifully appointed contemporary kitchen fitted 2022, sizable main family bathroom and 2 flexible double bedrooms (one being the sizeable master bedroom). A further original stair leads to second floor level revealing two charming, double sized attic bedrooms, one with rumpus / tv room, the other having a study adjacent and separately a guest shower room.