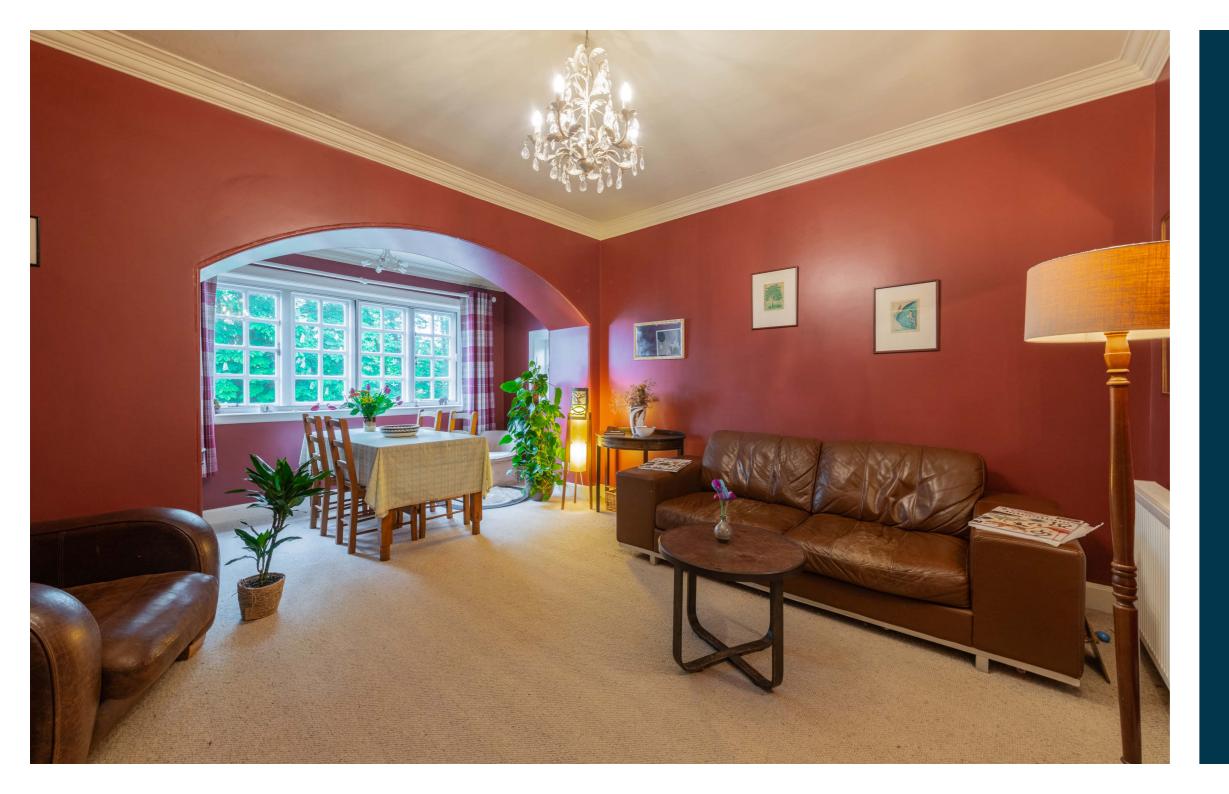

The complete accommodation extends to a private stair to entrance porch / vestibule entering the half landing and the remaining part of the original staircase to first floor; substantial bay windowed main lounge, separate bay windowed dining / sitting room, beautifully appointed contemporary kitchen fitted 2022, sizable main family bathroom and 2 flexible double bedrooms (one being the sizeable master bedroom). A further original stair leads to second floor level revealing two charming, double sized attic bedrooms, one with rumpus / tv room, the other having a study adjacent and separately a guest shower room.