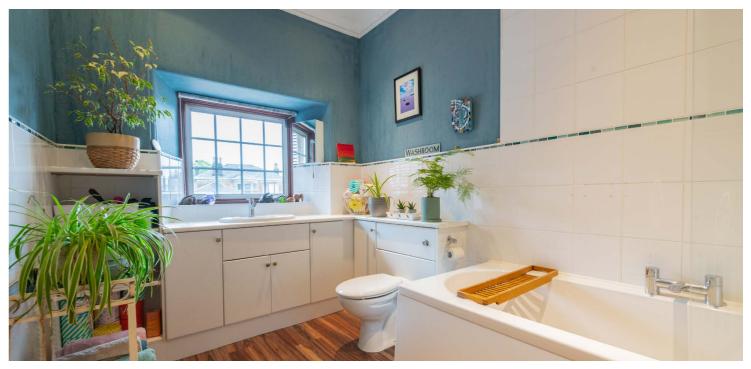

The complete accommodation extends to a private stair to entrance porch / vestibule entering the half landing and the remaining part of the original staircase to first floor; substantial bay windowed main lounge, separate bay windowed dining / sitting room, beautifully appointed contemporary kitchen fitted 2022, sizable main family bathroom and 2 flexible double bedrooms (one being the sizeable master bedroom). A further original stair leads to second floor level revealing two charming, double sized attic bedrooms, one with rumpus / tv room, the other having a study adjacent and separately a guest shower room.