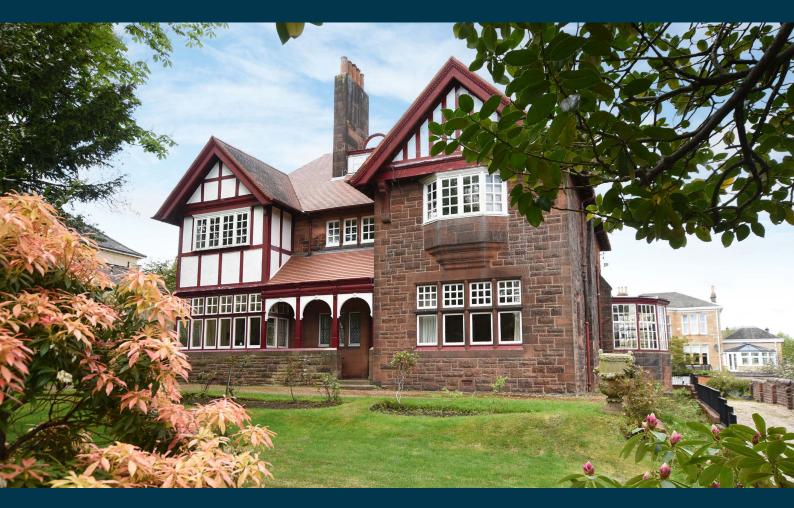

## **TABOR** 30A SUTHERLAND AVENUE, POLLOKSHIELDS

www.corumproperty.co.uk

- 4 | BEDROOMS
- 2 | BATHROOMS
- 2 | PUBLIC ROOMS

A highly versatile 6 apartment duplex upper conversion of Tabor, a distinctive B listed Arts and Crafts style villa designed by renowned architect James Miller and a feature on the Pollokshields Heritage Trail.

Occupying the upper two thirds of this distinctive, Arts and Crafts style villa, a 6 apartment duplex conversion which will surely appeal to the young professional couple, young family or mature right sizing couple alike.