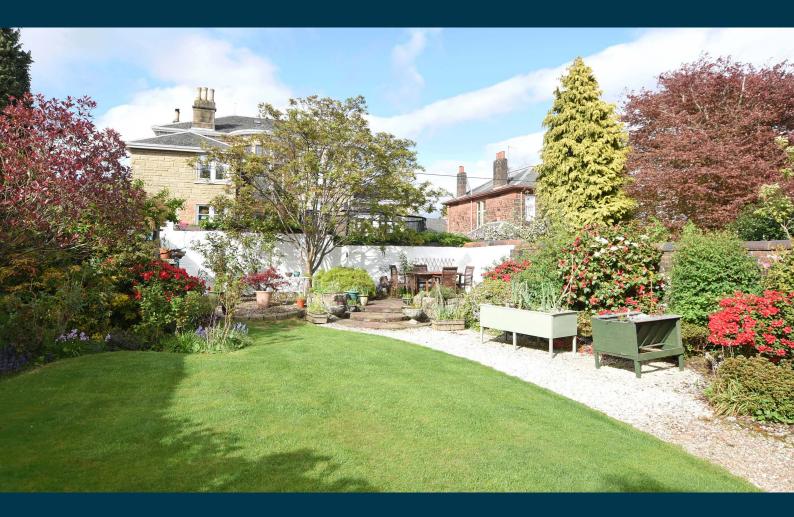

The specification includes gas central heating and part double glazing. Externally, the property affords private driveaway access and parking for at least two or three vehicles. The rear gardens are truly a must see and are fully enclosed, landscaped, and well-tended.