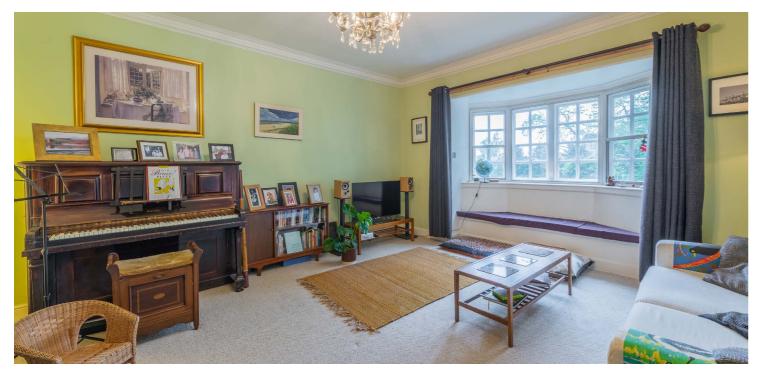

The complete accommodation extends to a private stair to entrance porch / vestibule entering the half landing and the remaining part of the original staircase to first floor; substantial bay windowed main lounge, separate bay windowed dining / sitting room, beautifully appointed contemporary kitchen fitted 2022, sizable main family bathroom and 2 flexible double bedrooms (one being the sizeable master bedroom). A further original stair leads to second floor level revealing two charming, double sized attic bedrooms, one with rumpus / tv room, the other having a study adjacent and separately a guest shower room.