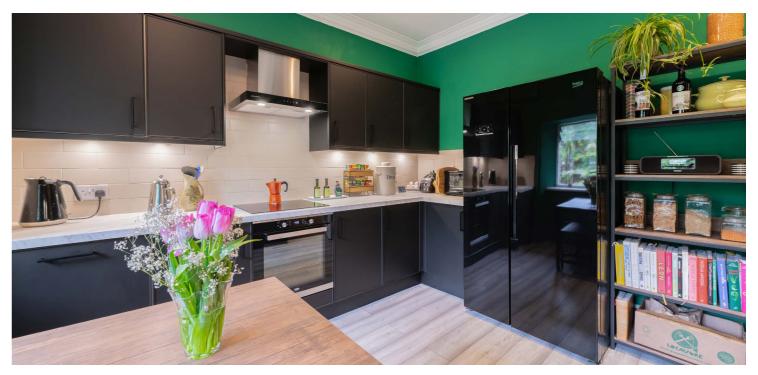

The complete accommodation extends to a private stair to entrance porch / vestibule entering the half landing and the remaining part of the original staircase to first floor; substantial bay windowed main lounge, separate bay windowed dining / sitting room, beautifully appointed contemporary kitchen fitted 2022, sizable main family bathroom and 2 flexible double bedrooms (one being the sizeable master bedroom). A further original stair leads to second floor level revealing two charming, double sized attic bedrooms, one with rumpus / tv room, the other having a study adjacent and separately a guest shower room.