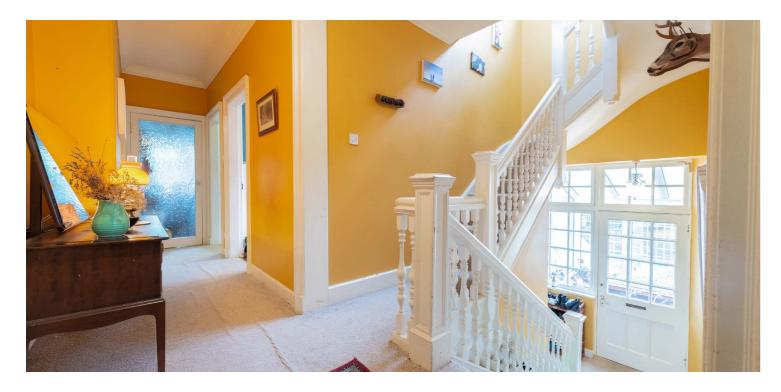

The complete accommodation extends to a private stair to entrance porch / vestibule entering the half landing and the remaining part of the original staircase to first floor; substantial bay windowed main lounge, separate bay windowed dining / sitting room, beautifully appointed contemporary kitchen fitted 2022, sizable main family bathroom and 2 flexible double bedrooms (one being the sizeable master bedroom). A further original stair leads to second floor level revealing two charming, double sized attic bedrooms, one with rumpus / tv room, the other having a study adjacent and separately a guest shower room.