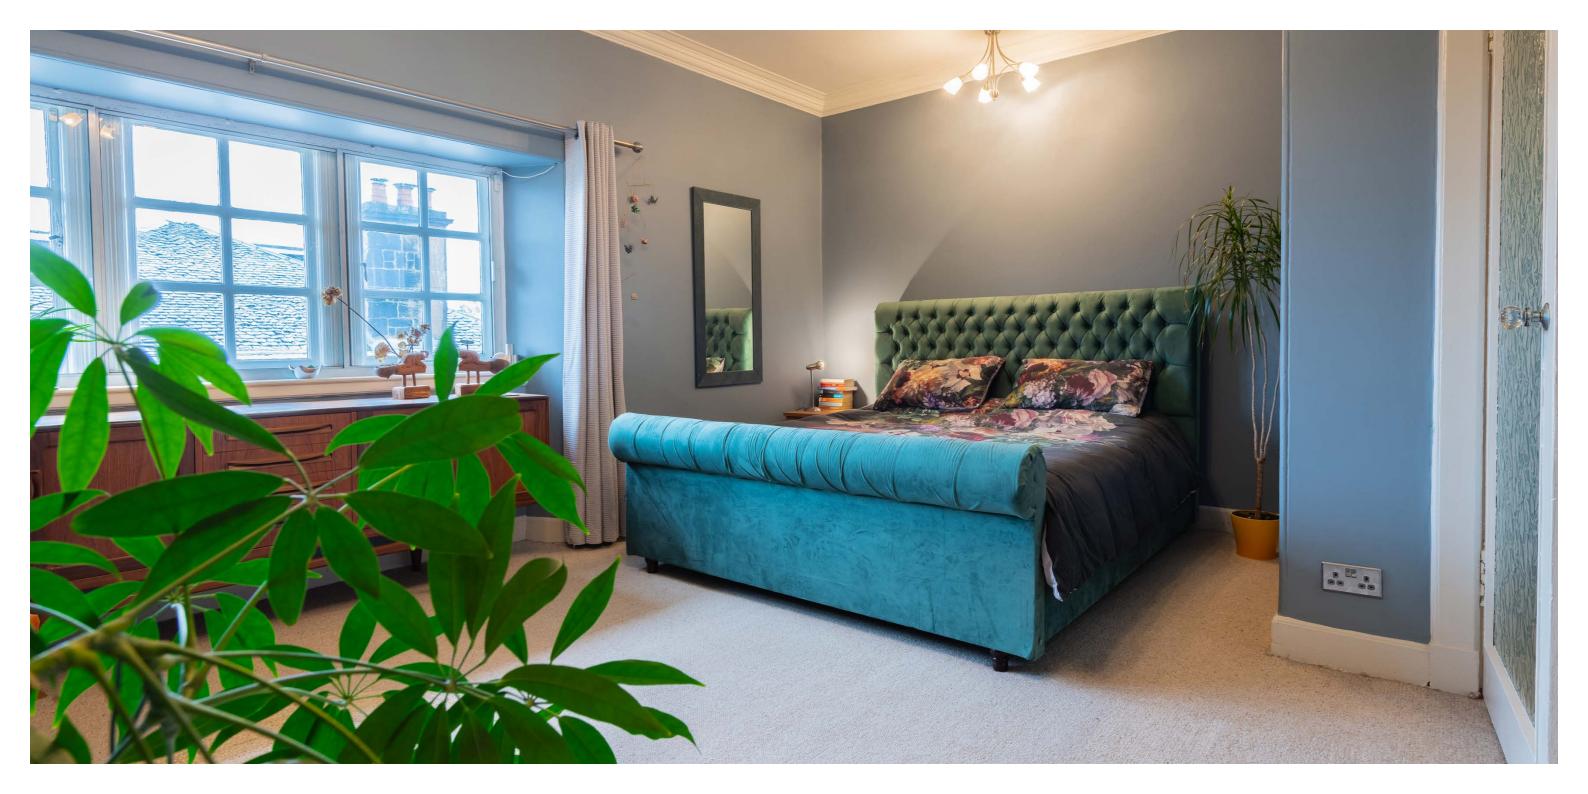

The complete accommodation extends to a private stair to entrance porch / vestibule entering the half landing and the remaining part of the original staircase to first floor; substantial bay windowed main lounge, separate bay windowed dining / sitting room, beautifully appointed contemporary kitchen fitted 2022, sizable main family bathroom and 2 flexible double bedrooms (one being the sizeable master bedroom). A further original stair leads to second floor level revealing two charming, double sized attic bedrooms, one with rumpus / tv room, the other having a study adjacent and separately a guest shower room.