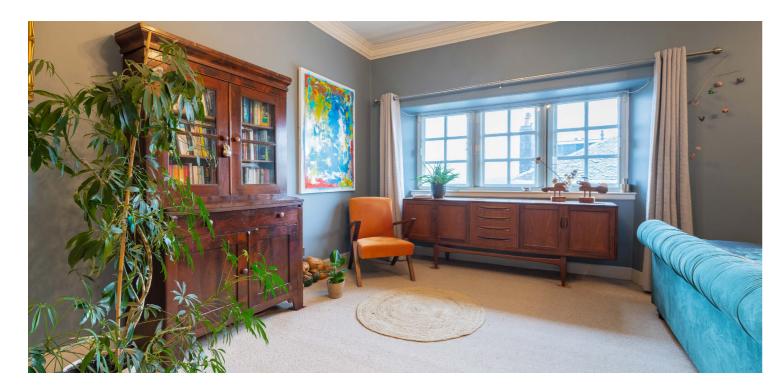

The complete accommodation extends to a private stair to entrance porch / vestibule entering the half landing and the remaining part of the original staircase to first floor; substantial bay windowed main lounge, separate bay windowed dining / sitting room, beautifully appointed contemporary kitchen fitted 2022, sizable main family bathroom and 2 flexible double bedrooms (one being the sizeable master bedroom). A further original stair leads to second floor level revealing two charming, double sized attic bedrooms, one with rumpus / tv room, the other having a study adjacent and separately a guest shower room.