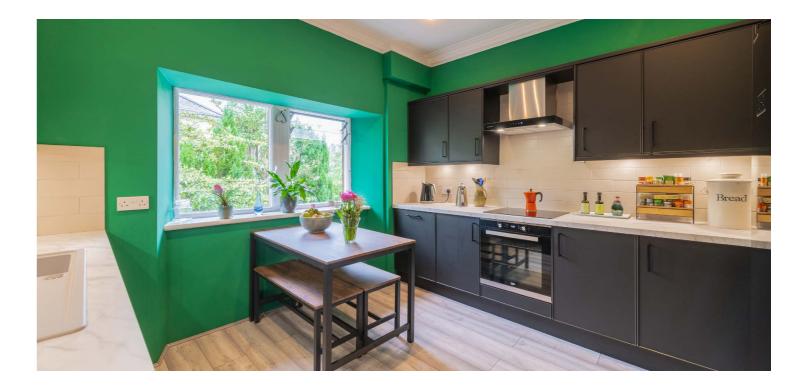

The complete accommodation extends to a private stair to entrance porch / vestibule entering the half landing and the remaining part of the original staircase to first floor; substantial bay windowed main lounge, separate bay windowed dining / sitting room, beautifully appointed contemporary kitchen fitted 2022, sizable main family bathroom and 2 flexible double bedrooms (one being the sizeable master bedroom). A further original stair leads to second floor level revealing two charming, double sized attic bedrooms, one with rumpus / tv room, the other having a study adjacent and separately a guest shower room.