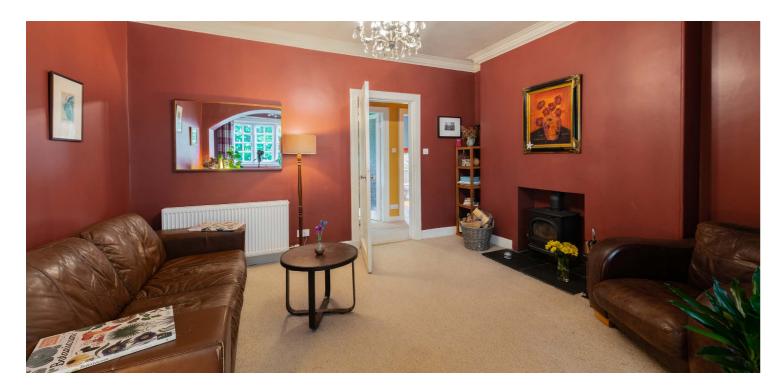

The complete accommodation extends to a private stair to entrance porch / vestibule entering the half landing and the remaining part of the original staircase to first floor; substantial bay windowed main lounge, separate bay windowed dining / sitting room, beautifully appointed contemporary kitchen fitted 2022, sizable main family bathroom and 2 flexible double bedrooms (one being the sizeable master bedroom). A further original stair leads to second floor level revealing two charming, double sized attic bedrooms, one with rumpus / tv room, the other having a study adjacent and separately a guest shower room.