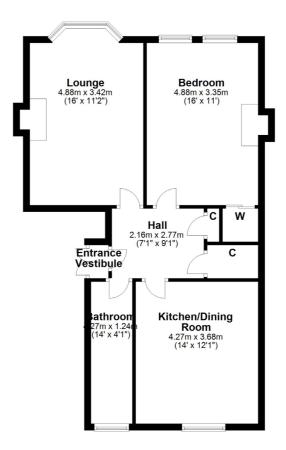

## 1/2, 11 MILLWOOD STREET

SHAWLANDS

www.corumproperty.co.uk

- 1 | BEDROOM
- 1 | BATHROOM
- 1 | PUBLIC ROOM

Sat Nav: 11 Millwood St, Shawlands, G41 3JY

SS4134

\*All measurements and distances are approximate.
Floorplans are for illustration purposes and may
not be to scale.

For the full home report visit www.corumproperty.co.uk