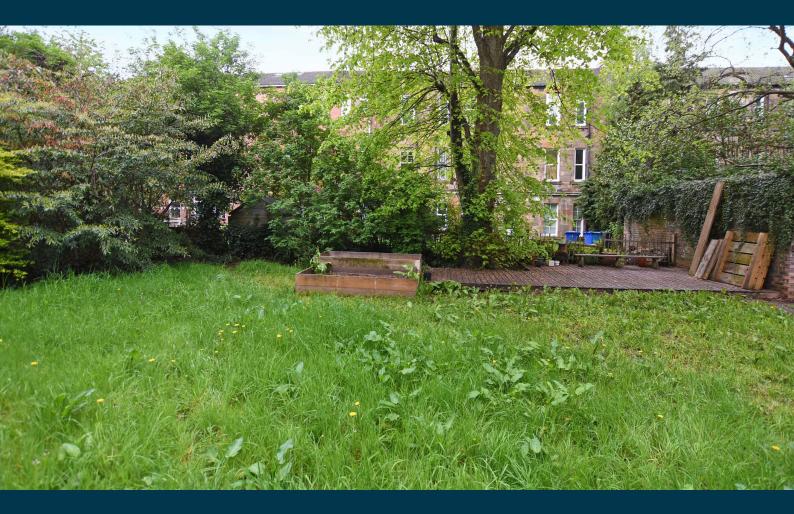

# 2 | BEDROOMS1 | BATHROOM1 | PUBLIC ROOM

A first floor traditional tenement flat enjoying a highly convenient and popular Pollokshields address.

- Two double bedrooms
- Dining kitchen
- Large bay windowed lounge
- Extensive storage space
- Communal resident's gardens
- Secure entrance system

#### Amenities

8 Melville Street is close to numerous amenities within Pollokshields and Strathbungo, including shops, restaurants, bars and coffee houses. Excellent schooling is available nearby whilst public transport is close to hand at Pollokshields West train station and Shields Road underground station with its 'park and ride' facility. Queen's Park, Maxwell Park and Pollok Park provide recreational space and are all within one mile of the front door.