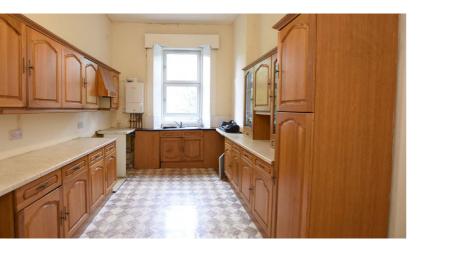

# 2 | BEDROOMS1 | BATHROOM1 | PUBLIC ROOM

A first floor traditional tenement flat enjoying a highly convenient and popular Pollokshields address.

- Two double bedrooms
- Dining kitchen
- Large bay windowed lounge
- Extensive storage space
- Communal resident's gardens
- Secure entrance system