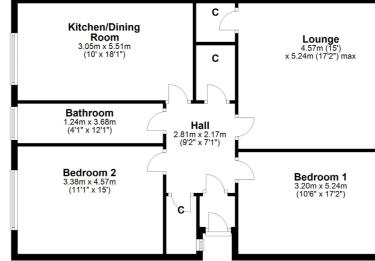

# 2 | BEDROOMS1 | BATHROOM1 | PUBLIC ROOM

A first floor traditional tenement flat enjoying a highly convenient and popular Pollokshields address.

- Two double bedrooms
- Dining kitchen
- Large bay windowed lounge
- Extensive storage space
- Communal resident's gardens
- Secure entrance system

#### SS4138

\*All measurements and distances are approximate. Floorplans are for illustration purposes and may not be to scale.

For the full home report visit **www.corumproperty.co.uk** 