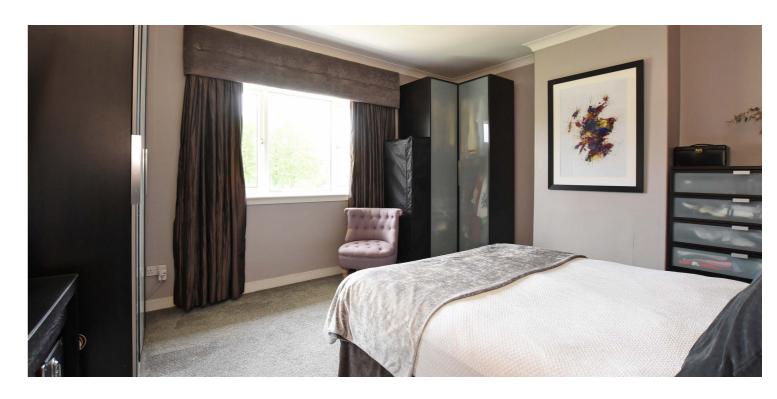

The complete accommodation extends to reception hallway, superb main lounge with picture window to front and feature recessed TV wall, beautifully fitted kitchen which is open plan to dining area with direct access to decking and private enclosed rear gardens. The original staircase leads to first floor level revealing two substantial double bedrooms and a main family bathroom which has white sanitaryware, attractive tiling and shower over bath. A further fixed staircase leads to a converted attic, which now has a generous third bedroom with two large Velux windows making the most of the natural light. Access to eaves storage is available also.