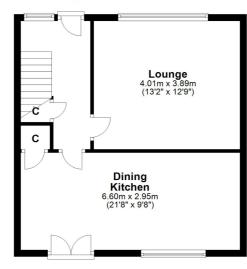

The complete accommodation extends to reception hallway, superb main lounge with picture window to front and feature recessed TV wall, beautifully fitted kitchen which is open plan to dining area with direct access to decking and private enclosed rear gardens. The original staircase leads to first floor level revealing two substantial double bedrooms and a main family bathroom which has white sanitaryware, attractive tiling and shower over bath. A further fixed staircase leads to a converted attic, which now has a generous third bedroom with two large Velux windows making the most of the natural light. Access to eaves storage is available also.

## First Floor Approx. 45.5 sq. metres (490.0 sq. feet)

Ground Floor Approx. 43.8 sq. metres (471.4 sq. feet)

Second Floor Approx. 18.8 sq. metres (202.4 sq. feet)

The property is positioned within walking distance of shops and amenities within approximately 100 yards, more extensive amenities are available upon Clarkston Road, Kilmarnock Road and Fenwick Road where thriving coffee shops, restaurants and delicatessens can be found. Further amenities are available at the Sainsbury's store at Muirend, the Morrisons' store at Newlands or Giffnock, or the shopping mall at Silverburn, a short drive to the West.