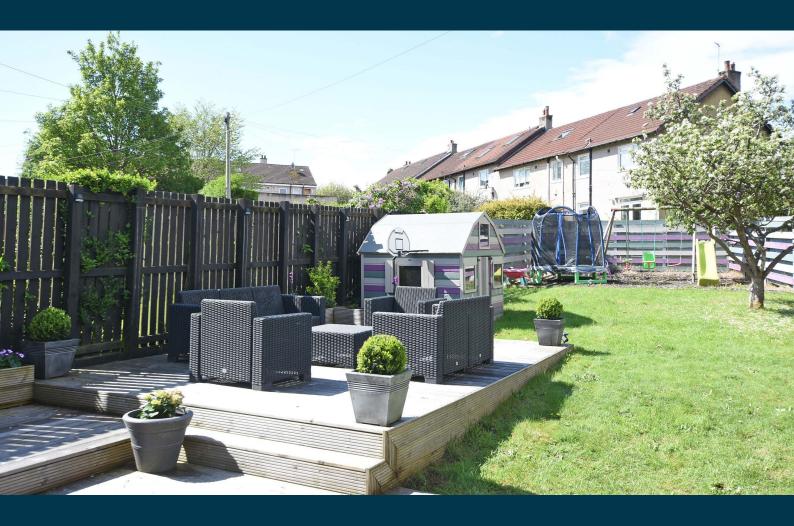

The specification includes gas central heating and double glazing. There are garden grounds are particularly generous to the front and rear with a driveway to the side providing off street parking and leading to a detached timber garage. The rear gardens have been beautifully landscaped with broad areas of decking and a large expanse of lawn. They enjoy a good degree of privacy and are fully enclosed, South West facing.