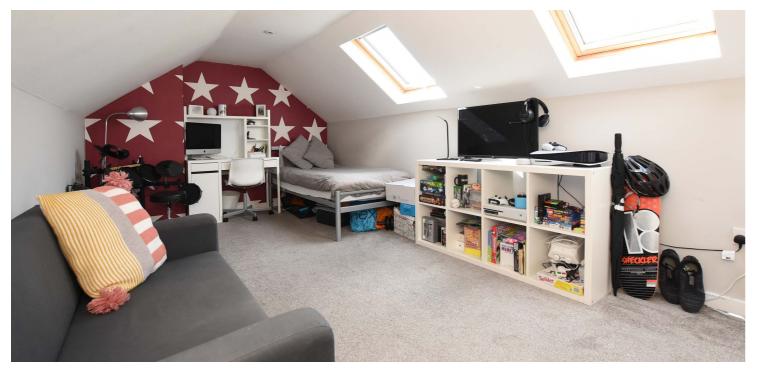

The complete accommodation extends to reception hallway, superb main lounge with picture window to front and feature recessed TV wall, beautifully fitted kitchen which is open plan to dining area with direct access to decking and private enclosed rear gardens. The original staircase leads to first floor level revealing two substantial double bedrooms and a main family bathroom which has white sanitaryware, attractive tiling and shower over bath. A further fixed staircase leads to a converted attic, which now has a generous third bedroom with two large Velux windows making the most of the natural light. Access to eaves storage is available also.