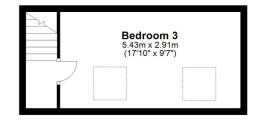

The complete accommodation extends to reception hallway, superb main lounge with picture window to front and feature recessed TV wall, beautifully fitted kitchen which is open plan to dining area with direct access to decking and private enclosed rear gardens. The original staircase leads to first floor level revealing two substantial double bedrooms and a main family bathroom which has white sanitaryware, attractive tiling and shower over bath. A further fixed staircase leads to a converted attic, which now has a generous third bedroom with two large Velux windows making the most of the natural light. Access to eaves storage is available also.

## First Floor Approx. 45.5 sq. metres (490.0 sq. feet)

Ground Floor Approx. 43.8 sq. metres (471.4 sq. feet)

Second Floor Approx. 18.8 sq. metres (202.4 sq. feet)

The property is positioned within walking distance of shops and amenities within approximately 100 yards, more extensive amenities are available upon Clarkston Road, Kilmarnock Road and Fenwick Road where thriving coffee shops, restaurants and delicatessens can be found. Further amenities are available at the Sainsbury's store at Muirend, the Morrisons' store at Newlands or Giffnock, or the shopping mall at Silverburn, a short drive to the West.