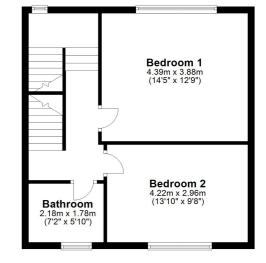

The complete accommodation extends to reception hallway, superb main lounge with picture window to front and feature recessed TV wall, beautifully fitted kitchen which is open plan to dining area with direct access to decking and private enclosed rear gardens. The original staircase leads to first floor level revealing two substantial double bedrooms and a main family bathroom which has white sanitaryware, attractive tiling and shower over bath. A further fixed staircase leads to a converted attic, which now has a generous third bedroom with two large Velux windows making the most of the natural light. Access to eaves storage is available also.

## First Floor Approx. 45.5 sq. metres (490.0 sq. feet)

Ground Floor Approx. 43.8 sq. metres (471.4 sq. feet)

Second Floor Approx. 18.8 sq. metres (202.4 sq. feet)

The property is positioned within walking distance of shops and amenities within approximately 100 yards, more extensive amenities are available upon Clarkston Road, Kilmarnock Road and Fenwick Road where thriving coffee shops, restaurants and delicatessens can be found. Further amenities are available at the Sainsbury's store at Muirend, the Morrisons' store at Newlands or Giffnock, or the shopping mall at Silverburn, a short drive to the West.