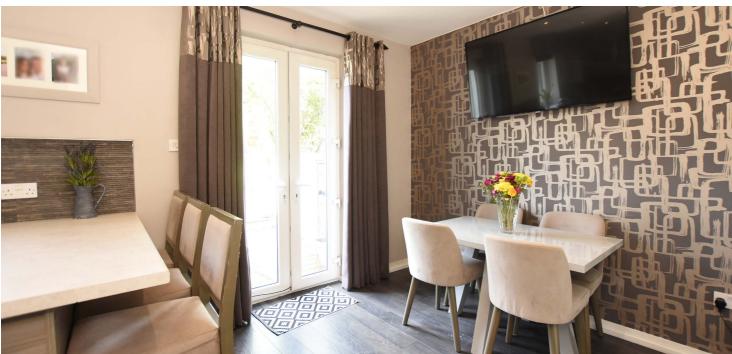

The complete accommodation extends to reception hallway, superb main lounge with picture window to front and feature recessed TV wall, beautifully fitted kitchen which is open plan to dining area with direct access to decking and private enclosed rear gardens. The original staircase leads to first floor level revealing two substantial double bedrooms and a main family bathroom which has white sanitaryware, attractive tiling and shower over bath. A further fixed staircase leads to a converted attic, which now has a generous third bedroom with two large Velux windows making the most of the natural light. Access to eaves storage is available also.