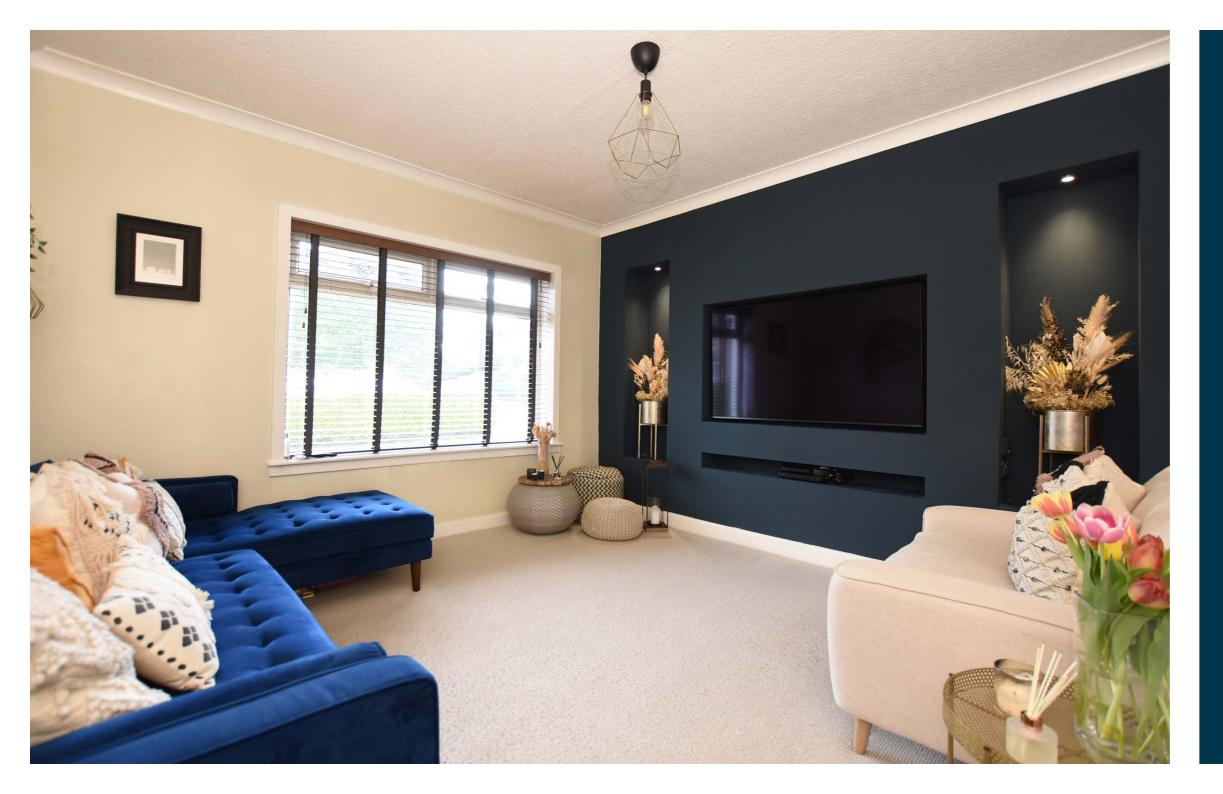

The complete accommodation extends to reception hallway, superb main lounge with picture window to front and feature recessed TV wall, beautifully fitted kitchen which is open plan to dining area with direct access to decking and private enclosed rear gardens. The original staircase leads to first floor level revealing two substantial double bedrooms and a main family bathroom which has white sanitaryware, attractive tiling and shower over bath. A further fixed staircase leads to a converted attic, which now has a generous third bedroom with two large Velux windows making the most of the natural light. Access to eaves storage is available also.