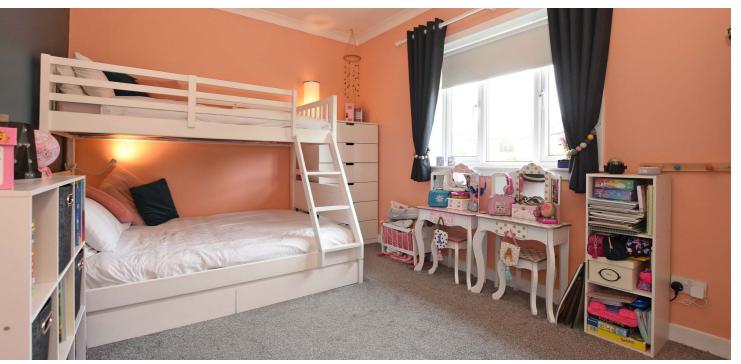

The complete accommodation extends to reception hallway, superb main lounge with picture window to front and feature recessed TV wall, beautifully fitted kitchen which is open plan to dining area with direct access to decking and private enclosed rear gardens. The original staircase leads to first floor level revealing two substantial double bedrooms and a main family bathroom which has white sanitaryware, attractive tiling and shower over bath. A further fixed staircase leads to a converted attic, which now has a generous third bedroom with two large Velux windows making the most of the natural light. Access to eaves storage is available also.