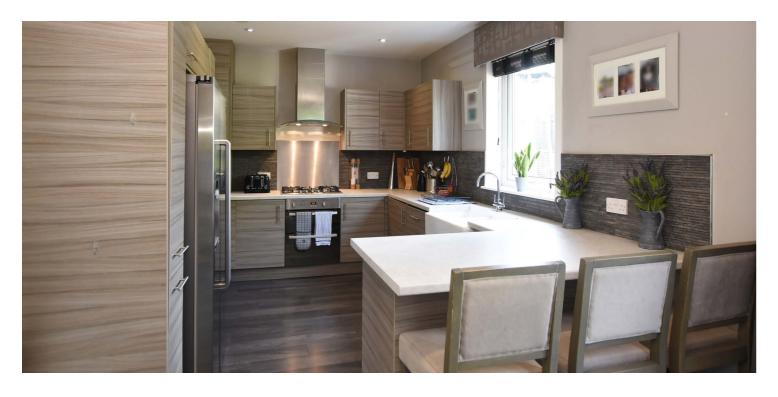

The complete accommodation extends to reception hallway, superb main lounge with picture window to front and feature recessed TV wall, beautifully fitted kitchen which is open plan to dining area with direct access to decking and private enclosed rear gardens. The original staircase leads to first floor level revealing two substantial double bedrooms and a main family bathroom which has white sanitaryware, attractive tiling and shower over bath. A further fixed staircase leads to a converted attic, which now has a generous third bedroom with two large Velux windows making the most of the natural light. Access to eaves storage is available also.