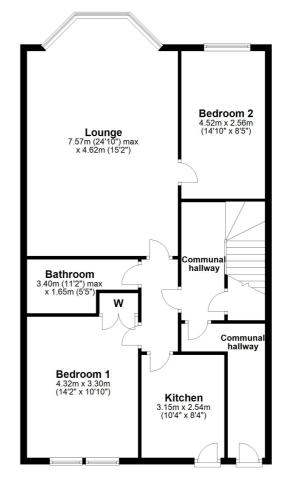

#### 2 | BEDROOMS

### 1 | BATHROOM

## 1 | PUBLIC ROOM

A superb and recently modernised garden conversion of a townhouse, set within the heart of the thriving Strathbungo community.

- Residents vestibule and lobby
- Entrance hallway, superb bay windowed lounge
- 2 double bedrooms (master with inbuilt wardrobe)
- Modern fitted kitchen with direct access to gardens
- Beautifully appointed shower-room
- Private front garden, shared rear garden, parking

**Sat Nav:** 20 Marywood Square, Strathbungo, G41 2BJ

SS4142

\*All measurements and distances are approximate.
Floorplans are for illustration purposes and may
not be to scale.

For the full home report visit www.corumproperty.co.uk