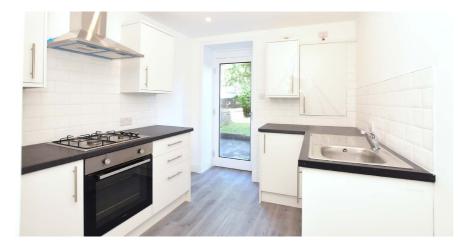

## 1 | PUBLIC ROOM

A superb and recently modernised garden conversion of a townhouse, set within the heart of the thriving Strathbungo community.

- Residents vestibule and lobby
- Entrance hallway, superb bay windowed lounge
- 2 double bedrooms (master with inbuilt wardrobe)
- Modern fitted kitchen with direct access to gardens
- Beautifully appointed shower-room
- Private front garden, shared rear garden, parking