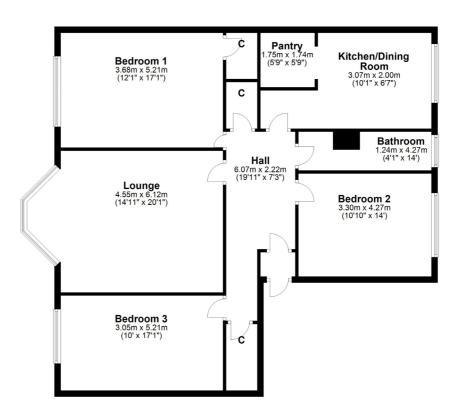

- Preferred First Floor Position
- Four versatile apartments in total
- Fitted dining kitchen & convenient large Pantry
- Communal resident's gardens
- Audio Secure Entrance System
- Popular amenities & parks nearby

**Sat Nav:** 29 Herriet Street, Pollokshields, G41 2NN

SS4143

\*All measurements and distances are approximate.
Floorplans are for illustration purposes and may
not be to scale.

For the full home report visit www.corumproperty.co.uk