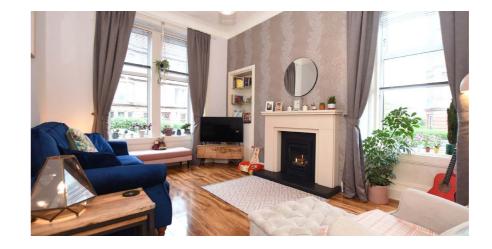

- Private hallway with inbuilt storage
- Corner lounge with fireplace
- 2 double bedrooms, modern bathroom
- Modern fitted kitchen with space for dining
- Gas central heating, double glazed windows, modern decor
- Private garden front gardens / communal drying green to rear