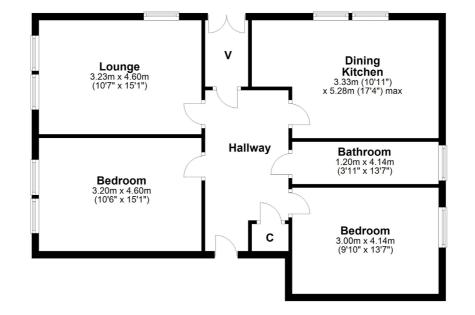

# 2 | BEDROOMS1 | BATHROOM1 | PUBLIC ROOM

A superb corner position main door flat, offered to the market in 'walk-in' order, and set within easy reach of the thriving hubs of Strathbungo and Shawlands.

- Private hallway with inbuilt storage
- Corner lounge with fireplace
- 2 double bedrooms, modern bathroom
- Modern fitted kitchen with space for dining
- Gas central heating, double glazed windows, modern decor
- Private garden front gardens / communal drying green to rear

#### SS4145

\*All measurements and distances are approximate. Floorplans are for illustration purposes and may not be to scale.

For the full home report visit **www.corumproperty.co.uk** 