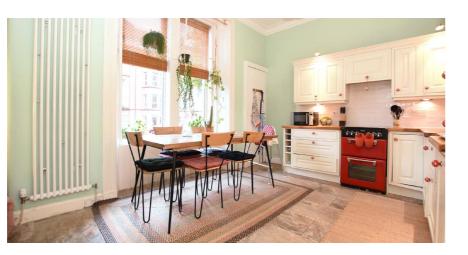

- Private hallway with inbuilt storage
- Corner lounge with fireplace
- 2 double bedrooms, modern bathroom
- Modern fitted kitchen with space for dining
- Gas central heating, double glazed windows, modern decor
- Private garden front gardens / communal drying green to rear