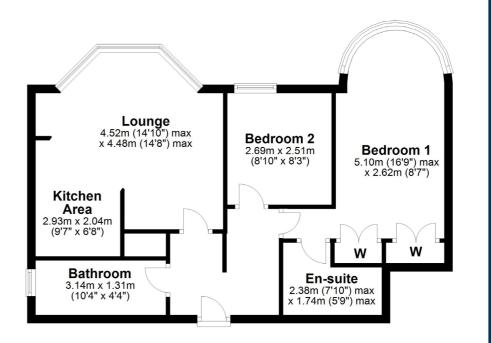

## FLAT 6, 64 LANGSIDE DRIVE NEWLANDS

www.corumproperty.co.uk

- 2 | BEDROOMS
- 2 | BATHROOMS
- 1 | PUBLIC ROOM

This nicely presented first floor conversion is found in the heart of Newlands delivering residents parking and communal gardens.

Sat Nav: 64 Langside Drive, Newlands, Glasgow, G43 2ST

SS4146

\*All measurements and distances are approximate.
Floorplans are for illustration purposes and may
not be to scale.

For the full home report visit www.corumproperty.co.uk