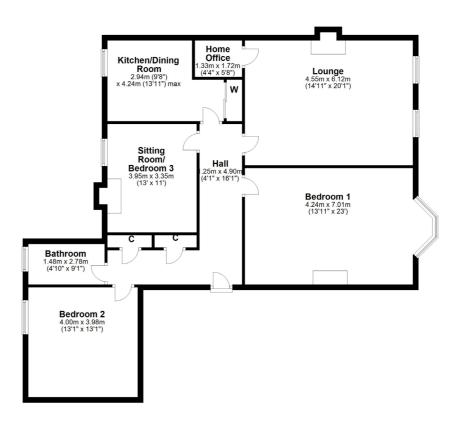

## 1/1, 9 MILLBRAE CRESCENT LANGSIDE

www.corumproperty.co.uk

- 3 | BEDROOMS
- 1 | BATHROOM
- 1 | PUBLIC ROOM

This traditional tenement first floor flat is situated in a quiet yet highly convenient location.

- Three double bedrooms
- Dining kitchen with recess
- Contemporary three-piece bathroom
- Original single sash windows
- Extensive storage space
- Communal resident's gardens