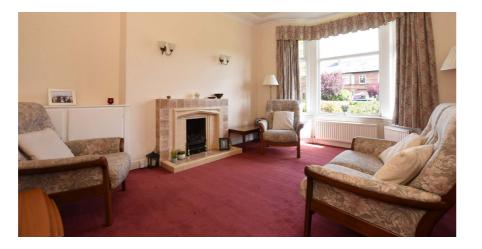

The accommodation extends to; entrance vestibule, reception hallway with under-stair storage, bay windowed lounge with fireplace and a dining room to the rear of the building with aspects over the gardens. The kitchen is a great size with a broad range of units, and door access to gardens. The original staircase leads to first floor level revealing upper landing, three flexible bedrooms (two doubles) and a modern fitted shower room with white sanitaryware.