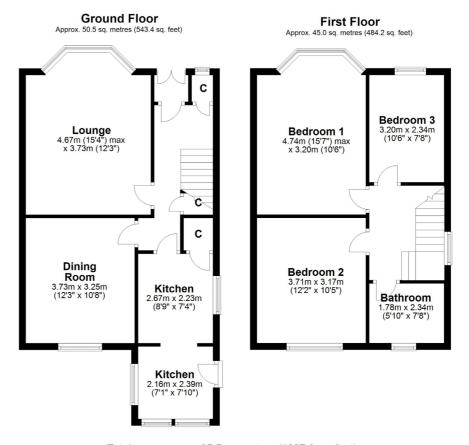

The accommodation extends to; entrance vestibule, reception hallway with under-stair storage, bay windowed lounge with fireplace and a dining room to the rear of the building with aspects over the gardens. The kitchen is a great size with a broad range of units, and door access to gardens. The original staircase leads to first floor level revealing upper landing, three flexible bedrooms (two doubles) and a modern fitted shower room with white sanitaryware.

Total area: approx. 95.5 sq. metres (1027.6 sq. feet)

Sat Nav: 131 Nether Auldhouse Road, Newlands, G43 2YS

SS4151

\*All measurements and distances are approximate.
Floorplans are for illustration purposes and may
not be to scale.