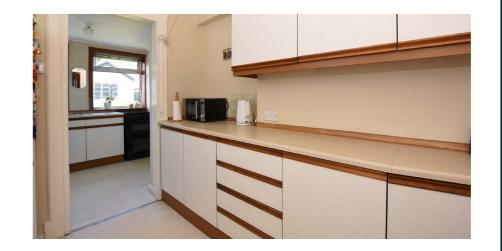

The accommodation extends to; entrance vestibule, reception hallway with under-stair storage, bay windowed lounge with fireplace and a dining room to the rear of the building with aspects over the gardens. The kitchen is a great size with a broad range of units, and door access to gardens. The original staircase leads to first floor level revealing upper landing, three flexible bedrooms (two doubles) and a modern fitted shower room with white sanitaryware.