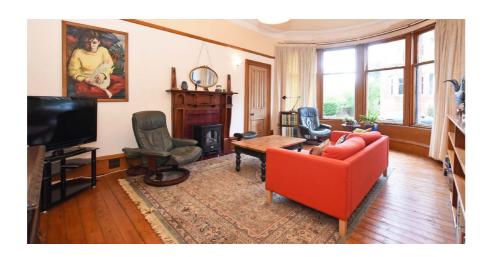

The accommodation extends to; residents stairwell via audio door entry system, private vestibule, large "dogleg" hallway with two large storage cupboards, bay windowed principal lounge with fireplace, four flexible double bedrooms, a fitted dining kitchen with utility room adjacent, three piece bathroom suite and a separate internal shower room.

The property benefits from secure door entry system, gas central heating, timber cased window units and a useful cellar space accessed from the common close. There are residents garden grounds to the rear of the building and attractive views to both front and rear.