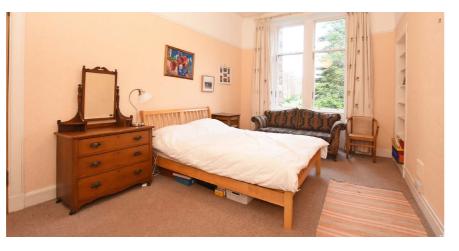

The accommodation extends to; residents stairwell via audio door entry system, private vestibule, large "dogleg" hallway with two large storage cupboards, bay windowed principal lounge with fireplace, four flexible double bedrooms, a fitted dining kitchen with utility room adjacent, three piece bathroom suite and a separate internal shower room.