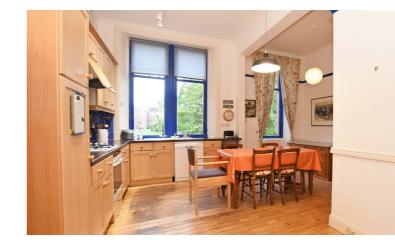

The accommodation extends to; residents stairwell via audio door entry system, private vestibule, large "dogleg" hallway with two large storage cupboards, bay windowed principal lounge with fireplace, four flexible double bedrooms, a fitted dining kitchen with utility room adjacent, three piece bathroom suite and a separate internal shower room.