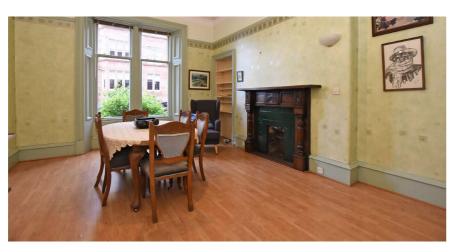

The accommodation extends to; residents stairwell via audio door entry system, private vestibule, large "dogleg" hallway with two large storage cupboards, bay windowed principal lounge with fireplace, four flexible double bedrooms, a fitted dining kitchen with utility room adjacent, three piece bathroom suite and a separate internal shower room.