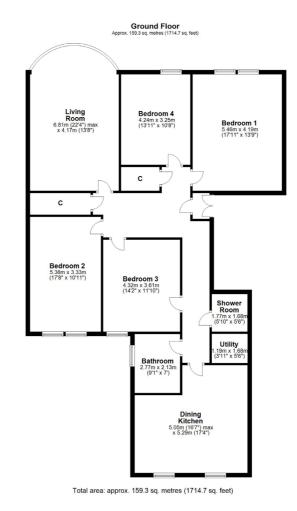

The accommodation extends to; residents stairwell via audio door entry system, private vestibule, large "dogleg" hallway with two large storage cupboards, bay windowed principal lounge with fireplace, four flexible double bedrooms, a fitted dining kitchen with utility room adjacent, three piece bathroom suite and a separate internal shower room.

#### SS4152

\*All measurements and distances are approximate. Floorplans are for illustration purposes and may not be to scale.

For the full home report visit **www.corumproperty.co.uk** 