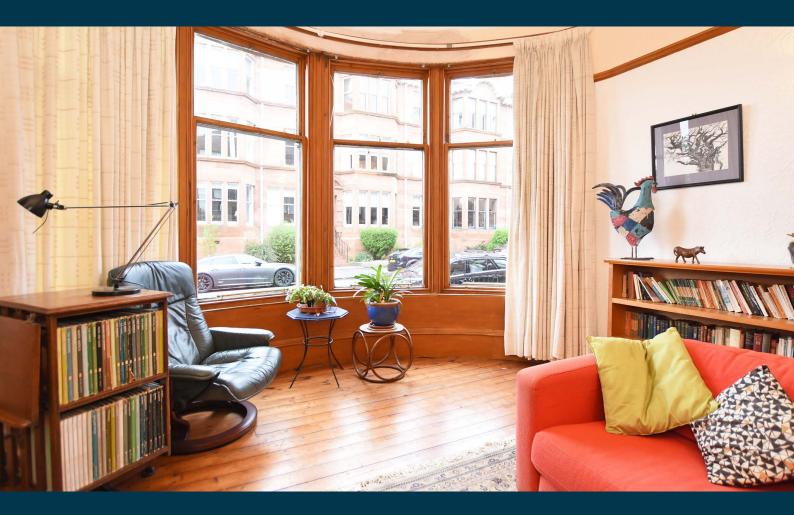

The accommodation extends to; residents stairwell via audio door entry system, private vestibule, large "dogleg" hallway with two large storage cupboards, bay windowed principal lounge with fireplace, four flexible double bedrooms, a fitted dining kitchen with utility room adjacent, three piece bathroom suite and a separate internal shower room.