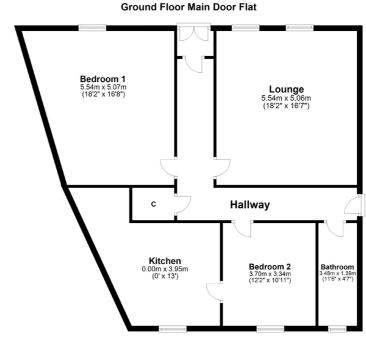

## **1076 CATHCART ROAD**

MOUNT FLORIDA

www.corumproperty.co.uk

- 2 | BEDROOMS
- 1 | BATHROOM
- 1 | PUBLIC ROOM

A beautifully refurbished full two bedroom main door flat offering easily accessible and generously proportioned accommodation, close to an array of local shops and cafes.

- Main door ground floor flat
- 2 double bedrooms
- Newly fitted dining sized kitchen
- Contemporary bathroom
- Huge lounge with space for dining
- Ornate cornicework

Frequent public transport services provide rapid commuter access to the city centre, the local railway station is just a two minute walk away.

Sat Nav: 1076 Cathcart Road, Mount Florida, G42 9XW

SS4156

\*All measurements and distances are approximate. Floorplans are for illustration purposes and may not be to scale.