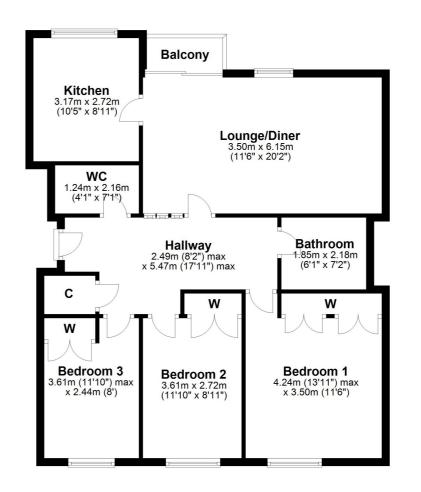

## 2/1, 5 KNOWEHEAD GARDENS POLLOKSHIELDS

www.corumproperty.co.uk

- 3 | BEDROOMS
- 1 | BATHROOM
- 1 | PUBLIC ROOM

A well presented second floor flat set in this peaceful residential pocket with balcony and private lockup garage.

- Hallway with great storage
- Main lounge/diner with patio doors to private balcony
- Three flexible double bedrooms (all with storage)
- Generous kitchen
- Main bathroom and separate cloakroom with WC
- Electric heating, double glazing, door entry system, single garage

**Sat Nav:** 2/1, 5 Knowehead Gardens, Pollokshields, G41 5RE

SS4158

\*All measurements and distances are approximate.
Floorplans are for illustration purposes and may
not be to scale.

For the full home report visit www.corumproperty.co.uk