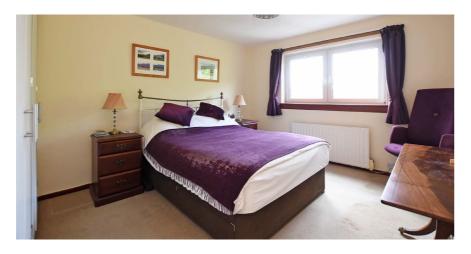

- Hallway with great storage
- Main lounge/diner with patio doors to private balcony
- Three flexible double bedrooms (all with storage)
- Generous kitchen
- Main bathroom and separate cloakroom with WC
- Electric heating, double glazing, door entry system, single garage