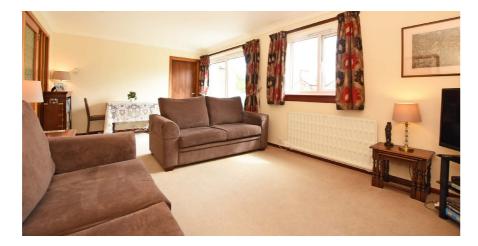

- Hallway with great storage
- Main lounge/diner with patio doors to private balcony
- Three flexible double bedrooms (all with storage)
- Generous kitchen
- Main bathroom and separate cloakroom with WC
- Electric heating, double glazing, door entry system, single garage