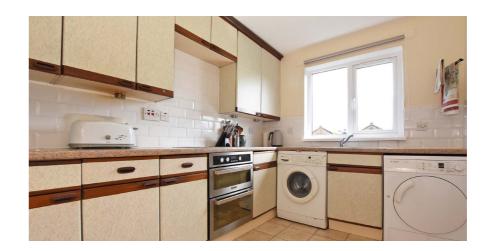

- Hallway with great storage
- Main lounge/diner with patio doors to private balcony
- Three flexible double bedrooms (all with storage)
- Generous kitchen
- Main bathroom and separate cloakroom with WC
- Electric heating, double glazing, door entry system, single garage