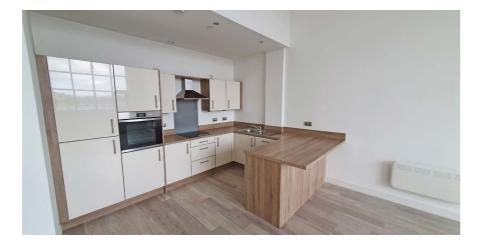

- Massive main lounge / dining room
- Open plan fitted/integrated kitchen
- 3 double bedrooms, master en-suite and dressing
- Separate main bathroom and utility
- Electric heating, double glazing, door entry
- Lift access, parking, bike storage