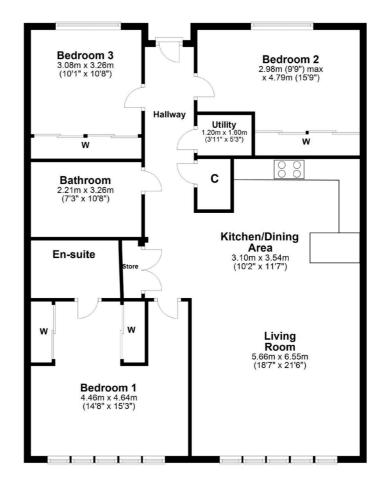

## 2/11 CATHCART HOUSE

60 INVERLAIR AVENUE, NEWLANDS

www.corumproperty.co.uk

- 3 | BEDROOMS
- 2 | BATHROOMS
- 1 | PUBLIC ROOM

A substantial 1326sqft, 3 bedroom second floor flat facing directly South, within 'Cathcart House' an iconic development by FM Property.

- Massive main lounge / dining room
- Open plan fitted/integrated kitchen
- 3 double bedrooms, master en-suite and dressing
- Separate main bathroom and utility
- Electric heating, double glazing, door entry
- Lift access, parking, bike storage

**Sat Nav:** 60 Inverlair Avenue, Newlands, G43 2AS

SS4162

\*All measurements and distances are approximate.
Floorplans are for illustration purposes and may
not be to scale.

For the full home report visit www.corumproperty.co.uk